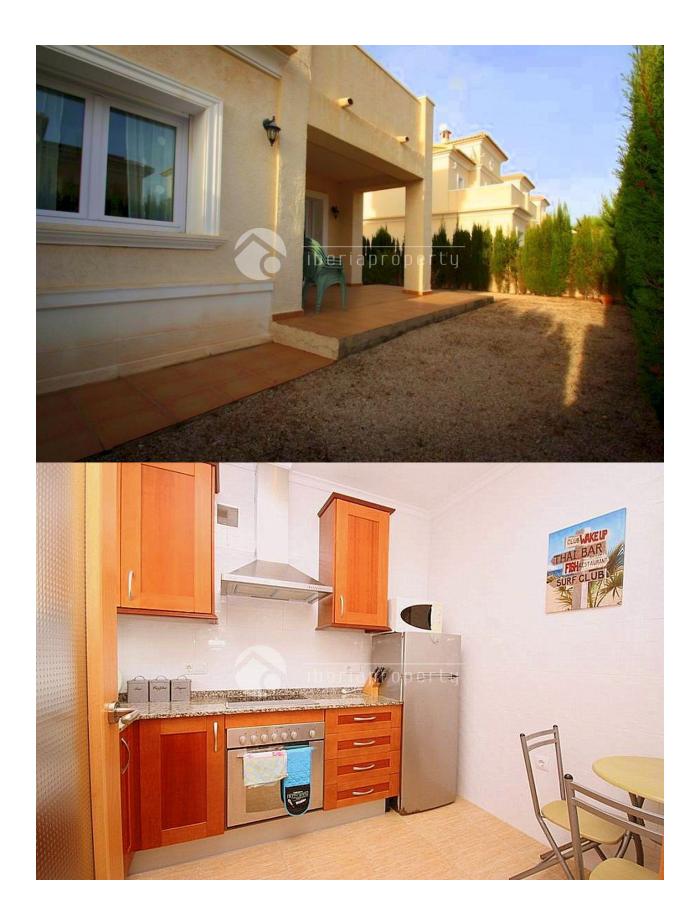

### **DESCRIPTION**

Bungalow in Calpe, 140 m. Of surface, 190 m. Surface area, 2500 m. Of the beach, 3 double bedrooms, 2 bathrooms, property to enter to live, southeast orientation. Extras: central heating, heating, garden, pergola, community pool, preinst. Aac, terrace, urbanization

# **TERRACES**

Open kitchen Equipped kitchen Granite countertop

- Covered terrace
  - Open terraceLandscaped

  - Fenced
  - Electric gate

  - Private gardenCommunal Garden
- Central gas heatingRadiatorsFireplace gas