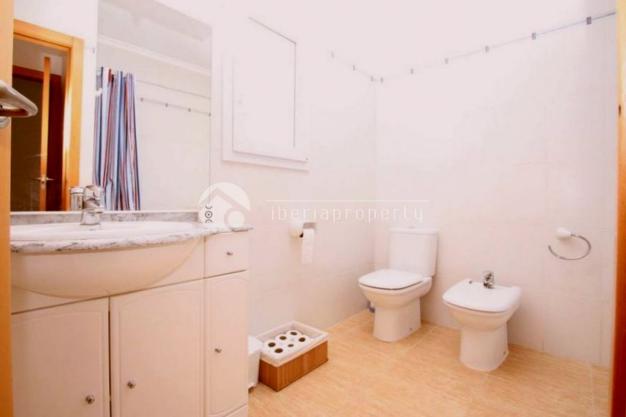

### **DESCRIPTION**

Bungalow in Calpe, 140 m. Of surface, 190 m. Surface area, 2500 m. Of the beach, 3 double bedrooms, 2 bathrooms, property to enter to live, southeast orientation. Extras: central heating, heating, garden, pergola, community pool, preinst. Aac, terrace, urbanization