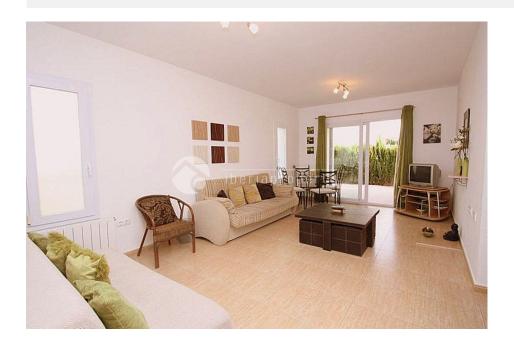

### **DESCRIPTION**

Bungalow in Calpe, 140 m. Of surface, 190 m. Surface area, 2500 m. Of the beach, 3 double bedrooms, 2 bathrooms, property to enter to live, southeast orientation. Extras: central heating, heating, garden, pergola, community pool, preinst. Aac, terrace, urbanization

# **TERRACES**

Open kitchen Equipped kitchen Granite countertop

- Covered terrace
  - Open terraceLandscaped

  - Fenced
  - Electric gate

  - Private gardenCommunal Garden
- Central gas heatingRadiatorsFireplace gas

- Built in wardrobes
- Reinforced door
- Double glazed windows
- Internet

"OUR EXPERIENCE IS YOUR GUARANTEE"