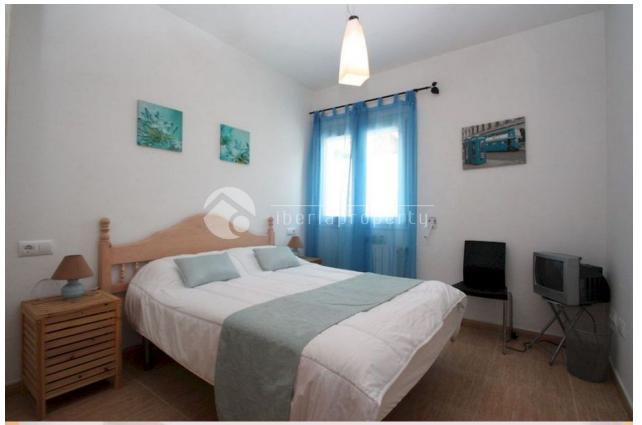

### **DESCRIPTION**

Bungalow in Calpe, 140 m. Of surface, 190 m. Surface area, 2500 m. Of the beach, 3 double bedrooms, 2 bathrooms, property to enter to live, southeast orientation. Extras: central heating, heating, garden, pergola, community pool, preinst. Aac, terrace, urbanization