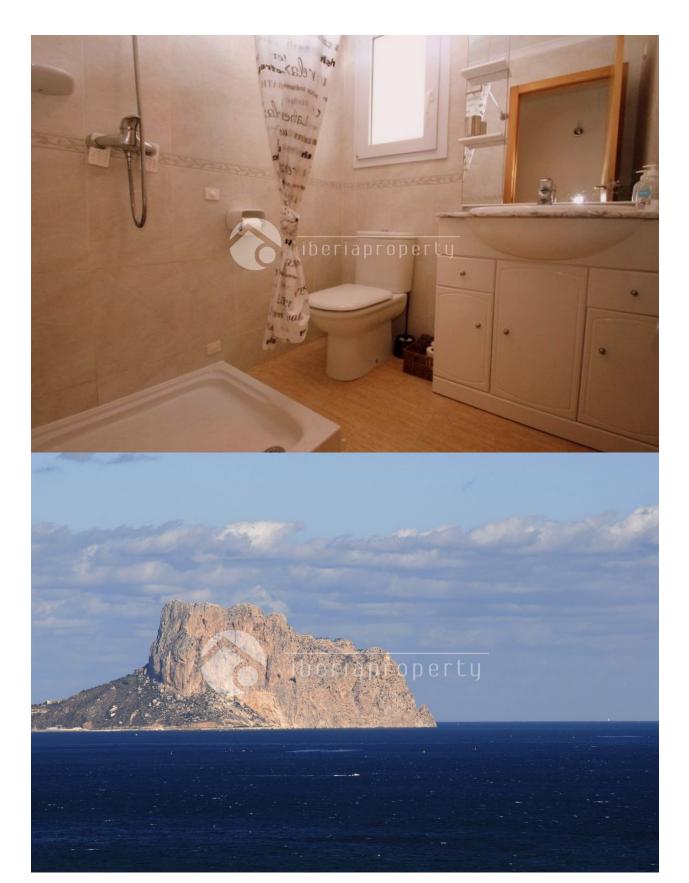

### **DESCRIPTION**

Bungalow in Calpe, 140 m. Of surface, 190 m. Surface area, 2500 m. Of the beach, 3 double bedrooms, 2 bathrooms, property to enter to live, southeast orientation. Extras: central heating, heating, garden, pergola, community pool, preinst. Aac, terrace, urbanization

### **ENERGETIC CERTIFIED**

| STYLE             | VIEWS              | DISTANCE TO:       | ORIENTATION   |
|-------------------|--------------------|--------------------|---------------|
| Mediterranean Mou | Mountain views     | Beach : 2 Km       | South         |
|                   |                    | Airport: 70 Km     |               |
|                   |                    | Town center : 2 Km |               |
| FURNITURE         | PARKING            | MAIN LIVING AREA   | FLOARING      |
|                   | Garage no Cars : 1 | Bathroom en-suite  | • Tile floors |
|                   | Parking no Cars: 1 |                    |               |
| KITCHEN           | GARDEN AND         | HEATING            | EXTRA         |