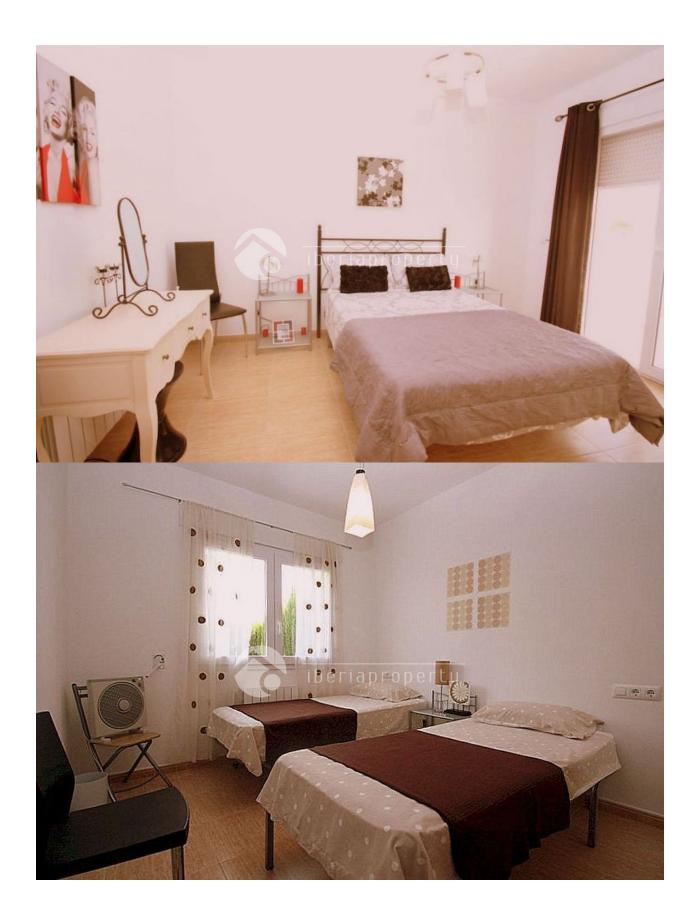

### **DESCRIPTION**

Bungalow in Calpe, 140 m. Of surface, 190 m. Surface area, 2500 m. Of the beach, 3 double bedrooms, 2 bathrooms, property to enter to live, southeast orientation. Extras: central heating, heating, garden, pergola, community pool, preinst. Aac, terrace, urbanization