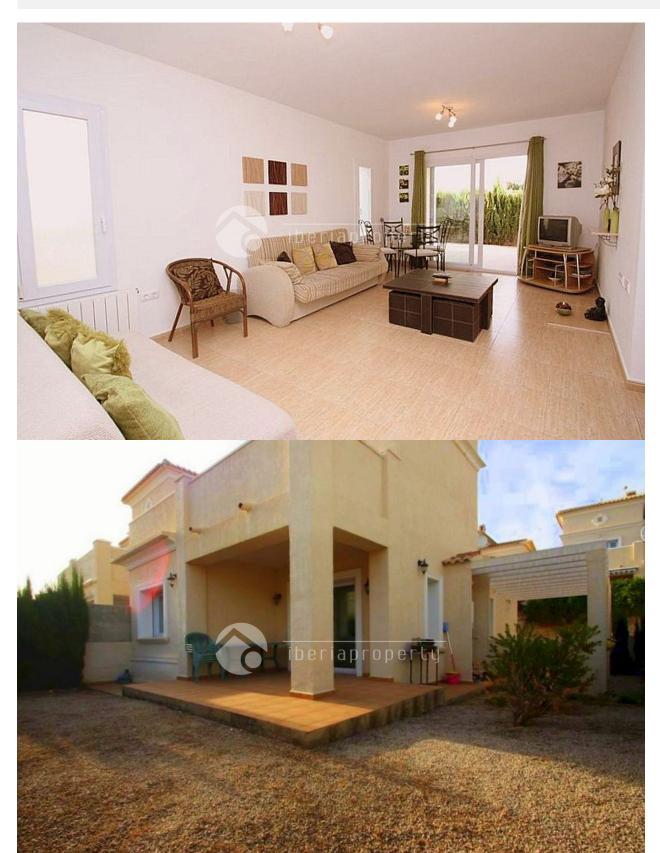

### **DESCRIPTION**

Bungalow in Calpe, 140 m. Of surface, 190 m. Surface area, 2500 m. Of the beach, 3 double bedrooms, 2 bathrooms, property to enter to live, southeast orientation. Extras: central heating, heating, garden, pergola, community pool, preinst. Aac, terrace, urbanization

# **TERRACES**

Open kitchen Equipped kitchen Granite countertop

- Covered terrace
  - Open terraceLandscaped

  - Fenced
  - Electric gate

  - Private gardenCommunal Garden
- Central gas heatingRadiatorsFireplace gas