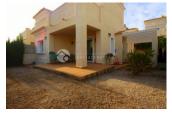

### **DESCRIPTION**

Bungalow in Calpe, 140 m. Of surface, 190 m. Surface area, 2500 m. Of the beach, 3 double bedrooms, 2 bathrooms, property to enter to live, southeast orientation. Extras: central heating, heating, garden, pergola, community pool, preinst. Aac, terrace, urbanization

### **ENERGETIC CERTIFIED**

| STYLE             | VIEWS              | DISTANCE TO:       | ORIENTATION   |
|-------------------|--------------------|--------------------|---------------|
| Mediterranean Mou | Mountain views     | Beach : 2 Km       | South         |
|                   |                    | Airport: 70 Km     |               |
|                   |                    | Town center : 2 Km |               |
| FURNITURE         | PARKING            | MAIN LIVING AREA   | FLOARING      |
|                   | Garage no Cars : 1 | Bathroom en-suite  | • Tile floors |
|                   | Parking no Cars: 1 |                    |               |
| KITCHEN           | GARDEN AND         | HEATING            | EXTRA         |