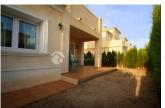

### **DESCRIPTION**

Bungalow in Calpe, 140 m. Of surface, 190 m. Surface area, 2500 m. Of the beach, 3 double bedrooms, 2 bathrooms, property to enter to live, southeast orientation. Extras: central heating, heating, garden, pergola, community pool, preinst. Aac, terrace, urbanization

### **ENERGETIC CERTIFIED**

| STYLE             | VIEWS              | DISTANCE TO:       | ORIENTATION   |
|-------------------|--------------------|--------------------|---------------|
| Mediterranean Mou | Mountain views     | Beach : 2 Km       | South         |
|                   |                    | Airport: 70 Km     |               |
|                   |                    | Town center : 2 Km |               |
| FURNITURE         | PARKING            | MAIN LIVING AREA   | FLOARING      |
|                   | Garage no Cars : 1 | Bathroom en-suite  | • Tile floors |
|                   | Parking no Cars: 1 |                    |               |
| KITCHEN           | GARDEN AND         | HEATING            | EXTRA         |