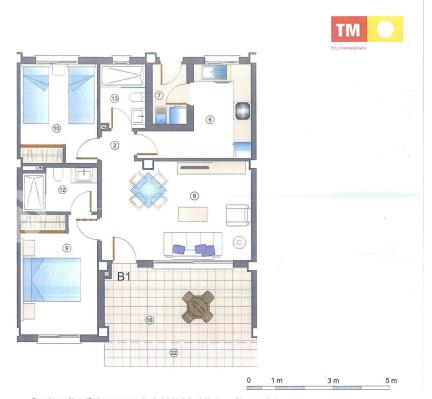

Abril / April / Апрель 2016

| u g | SUPERFICIES UTILES / FLOOR AREA / ПОЛЕЗНЫЕ ПЛОЩАДИ /<br>NUTZFLÄCHE                                                          | про туре<br>тип В1 |
|-----|-----------------------------------------------------------------------------------------------------------------------------|--------------------|
| 2   | PA SO 1 / CORRIDOR 1 / КОРИДОР 1                                                                                            | 1,30 m2            |
| 6   | COCINA / KITCHEN / KYXHR                                                                                                    | 8,56 m2            |
| 7   | GALERÍA / GALLERY / ПОСТИРОЧНАЯ КОМНА ТА(100%)                                                                              | 2,52 m2            |
| 8   | SALÓN COMEDOR / LIVING-DINING ROOM/ FOCTUHAR                                                                                | 18,08 m2           |
| 9   | DORMITORIO 1 / BEDROOM 1 / CПАЛЬНЯ 1                                                                                        | 11,28 m2           |
| 10  | DORMITORIO 2 / BEDROOM 2 / CПАЛЬНЯ 2                                                                                        | 9,32 m2            |
| 12  | BAÑO 1 / BATHROOM 1 / BAHHA 9 KOMHATA 1                                                                                     | 3,90 m2            |
| 13  | BAÑO 2 / BATHROOM 2 / BAHHAR KOMHATA 2                                                                                      | 3,52 m2            |
| тот | AL SUP. UTILES / TOTAL FLOOR AREA / ОБЩАЯ ПОЛЕЗНАЯ ПЛОЩАДЬ                                                                  | 58,48 m2           |
| \$  | UP CONSTRUIDA INTERIOR / BUILT INTERIOR AREA / ВНУТРЕННЯЯ ЗАСТРОЕННАЯ ПЛОЩАДЬ                                               | 69,83 m2           |
| 16  | SUP CONSTRUIDA PORCHE 1/ BUILT PORCH 1 AREA / ЗАСТРОЕННАЯ ПЛОЩАДЬ КРЫЛЬЦА 1                                                 | 12,60 m2           |
| 22  | SUP.CONSTRUIDA TERRAZA DESCUBIERTA / BUILT OPEN TERRACE<br>AREA/ ЗАСТРОЕННАЯ ПЛОЩАДЬ ОТКРЫТАЯ ТЕРРАСА / BEBAUTE<br>TERRASSE | 4,59 m2            |
| 3   | TOTAL SUP.CONSTRUIDA PRIVADA / TOTAL BUILT PRIVATE AREA /<br>ВНУТРЕННЯЯ ЗАСТРОЕННАЯ ПЛОЩАДЬ                                 | 87,02 m2           |
|     | SUP. JARDIN / GARDEN AREA / Площадь палисадника                                                                             | 40,00 m2           |

TIPO B1; Bungalow adosado 2 Dormitorios + 2 baños TYPE B1; Apartement 2 Bedrooms + 2 bathrooms ТИП B1; Таунхаус 2 спальный Бунгало + 2 ванных

Plans subject a posibles modificaciones por razones o exigencias de Indole técnica o jurídica. Las superficies son aproximada Plans subject to possible modifications for technical or legal reasons. Measurements shown are approximate.