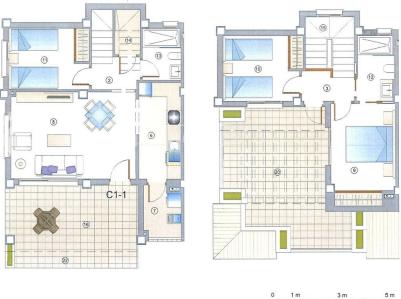

# **EXTRA**

- Built in wardrobes
- Reinforced door
- Double glazed windows
- Satellite TV
- Internet

| nŝ                                                                                | SUPERFICIES UTILES / FLOOR AREA / ПОЛЕЗНЫЕ ПЛОЩАДИ /<br>NUTZFLÄCHE                                                           | THO TYPE THE C1- |
|-----------------------------------------------------------------------------------|------------------------------------------------------------------------------------------------------------------------------|------------------|
| 2                                                                                 | PASO 1 / CORRIDOR 1 / KOPMAOP 1                                                                                              | 2,55 m2          |
| 3                                                                                 | PA SO 2 / CORRIDOR 2 / KOPMJOP 2                                                                                             | 2,58 m2          |
| 6                                                                                 | COCINA / KITCHEN / KYXHЯ                                                                                                     | 7,35 m2          |
| 7                                                                                 | GALERÍA / GALLERY / ПОСТИРОЧНАЯ КОМНАТА(100%)                                                                                | 3.29 m2          |
| 8                                                                                 | SALÓN COMEDOR / LINNG-DINING ROOM / FOCTURAR                                                                                 | 19,46 m2         |
| 9                                                                                 | DORMITORIO 1 / BEDROOM 1 / CRAJISHR 1                                                                                        | 11,42 m2         |
| 10                                                                                | DORMITORIO 2 / BEDROOM 2 / CПАЛЬНЯ 2                                                                                         | 9,18 m2          |
| 11                                                                                | DORMITORIO 3 / BEDROOM 3 / CRAJISHR 3 / SCHLAFZIMMER 3                                                                       | 8,82 m2          |
| 12                                                                                | BAÑO 1 / BATHROOM 1 / BAHHAR KOMHATA 1                                                                                       | 4,29 m2          |
| 13                                                                                | BAÑO 2 / BATHROOM 2 / BAHHAR KOMHATA 2                                                                                       | 3,59 m2          |
| 14                                                                                | TRASTERO/STOREROOM/KЛАДОВКА                                                                                                  | 2,07 m2          |
| 15                                                                                | ESCALERAS/STAIRS/ЛЕСТНИЦЫ                                                                                                    | 5,10 m2          |
| TOT                                                                               | TOTAL SUP. UTILES / TOTAL FLOOR AREA / ОБЩАЯ ПОЛЕЗНАЯ ПЛОЩАДЬ                                                                |                  |
| SUP CONSTRUIDA INTERIOR / BULLT INTERIOR AREA / ВНУТРЕННЯЯ<br>ЗАСТРОЕННАЯ ПЛОЩАДЬ |                                                                                                                              | 101,13 m2        |
| 16                                                                                | SUP CONSTRUIDA PORCHE 1/BUILT PORCH 1 AREA / ЗАСТРОЕННАЯ<br>ПЛОЩАДЬ КРЫЛЬЦА 1                                                | 14,29 m2         |
| 20                                                                                | SUP.CONSTRUIDA SOLARIUM 1/ BUILT SOLARIUM 1 AREA/<br>ЗАСТРОЕННАЯ ПЛОЩАДЬ СОЛЯРИЯ 1                                           | 28,21 m2         |
| 22                                                                                | SUP.CONSTRUÍDA TERRAZA DE SCUBIERTA / BUILT OPEN TERRACE<br>AREA! ЗАСТРОЕННАЯ ПЛОШАДЬ ОТКРЫТАЯ ТЕРРАСА / BEBAUTE<br>TERRASSE | 3,95 m2          |
| -                                                                                 | TOTAL SUP.CONSTRUIDA PRIVADA / TOTAL BUILT PRIVATE AREA /<br>BHYTPEHHAR SACTPOEHHAR ПЛОЩАДЬ                                  | 147,58 m2        |
| UP.                                                                               | IARDIN desde-hasta / GARDEN AREA from-to / Площадь палисадника от-<br>до                                                     | 86 - 159         |