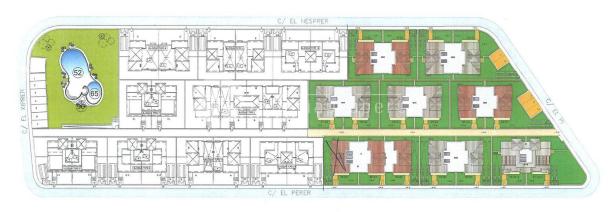

Abril / April / Апрель 2016

51 PISCINA ADULTOS ADULT POOL
65 PISCINA INFANTIL CHILDREN POOL
90 DUCHAS SHOWERS

1m 5m 10m 15m 20m 30m 40m 50m

PLANTA GENERA GENERAL FLOOR PLAN GÉNÉRAL

Plano sujeto a posibles modificaciones por razones o exigencias de indole técnica o jurídica. Las superficies son aproximadas. Plans subject lo possible modifications for technical or legal reasons. Measurements shown are approximate. Plan soumis à modifications en fonction des besoins o u exigences d'ordre technique o lu surfique. Les surfaces sont approximatives