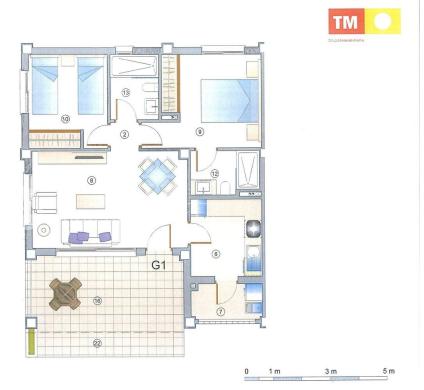

Abril / April / Avril 2016

Abril / April / апреля 2016

| nº  | SUPERFICIES UTILES / FLOOR AREA / ПОЛЕЗНЫЕ ПЛОЩАДИ /<br>NUTZFLÄCHE                                                          | TIPO TYPE<br>TIME G |
|-----|-----------------------------------------------------------------------------------------------------------------------------|---------------------|
| 2   | PASO 1 / CORRIDOR 1 / KOPIJJOP 1                                                                                            | 1,00 m2             |
| 6   | COCINA / KITCHEN / KYXHЯ                                                                                                    | 6,75 m2             |
| 7   | GALERÍA / GALLERY / ПОСТИРОЧНАЯ КОМНАТА(100%)                                                                               | 3,04 m2             |
| 8   | SALÓN COMEDOR / LIVING-DINING ROOM / FOCTUHAR                                                                               | 18,44 m2            |
| 9   | DORMITORIO 1 / BEDROOM 1 / CПАЛЬНЯ 1                                                                                        | 11,90 m2            |
| 10  | DORMITORIO 2 / BEDROOM 2 / CПАЛЬНЯ 2                                                                                        | 8,96 m2             |
| 12  | BAÑO 1 / BATHROOM 1 / BAHHAR KOMHATA 1                                                                                      | 3,60 m2             |
| 13  | BAÑO 2 / BATHROOM 2 / BAHHAR KOMHATA 2                                                                                      | 3,88 m2             |
| тот | AL SUP. UTILES / TOTAL PLOOR AREA / ОБЩАЯ ПОЛЕЗНАЯ ПЛОЩАДЬ                                                                  | 57,57 m2            |
| 5   | UP CONSTRUIDA INTERIOR / BUILT INTERIOR AREA / ВНУТРЕННЯЯ<br>ЗАСТРОЕННАЯ ПЛОЩАДЬ                                            | 68,67 m2            |
| 16  | SUP CONSTRUIDA PORCHE 1/ BUILT PORCH 1 AREA / ЗАСТРОЕННАЯ ПЛОЩАДЬ КРЫЛЬЦА 1                                                 | 14,15 m2            |
| 22  | SUP.CONSTRUIDA TERRAZA DESCUBIERTA / BUILT OPEN TERRACE<br>AREA/ ЗАСТРОЕННАЯ ПЛОЩАДЬ ОТКРЫТАЯ ТЕРРАСА / BEBAUTE<br>TERRASSE | 5,15 m2             |
| į   | TOTAL SUP.CONSTRUIDA PRIVADA / TOTAL BUILT PRIVATE AREA /<br>ВНУТРЕННЯЯ ЗАСТРОЕННАЯ ПЛОЩАДЬ                                 | 87,97 m2            |
| UP. | JARDIN desde-hasta / GAROEN AREA from-to / Площадь палисадника от-<br>до                                                    | 79 - 141            |

TIPO G1; Bungalow Pareado 2 Dormitorios + 2 baños TYPE G1; Semi-detached apartment 2 Bedrooms + 2 bathrooms ТИП G1; Отдельный коттедж 2 спальный Бунгало + 2 ванных

Plano sujeto a posibles modificaciones por razones o exigencias de índole técnica o jurídica. Las superficies son aproximada Plans subject to possible modifications for technical or legal reasons. Measurements shown are approximate. План с учетом доздожных доменений по причинам технических пибо воиздических тибо воиздических тибо воиздических пибо во