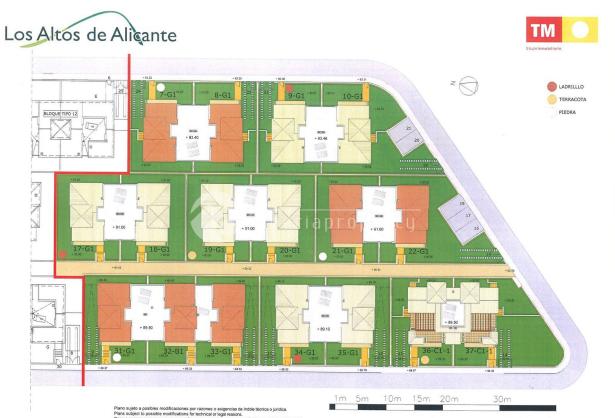

TIPO G1; Bungalow Pareado 2 Dormitorios + 2 baños TYPE G1; Semi-detached apartment 2 Bedrooms + 2 bathrooms ТИП G1; Отдельный коттедж 2 спальный Бунгало + 2 ванных

Plano sujeto a posibles modificaciones por razones o exigencias de índole técnica o jurídica. Las superficies son aproximada Plans subject to possible modifications for technical or legal reasons. Measurements shown are approximate. План с учетом доздожных доменений по причинам технических пибо воиздических тибо воиздических тибо воиздических пибо во