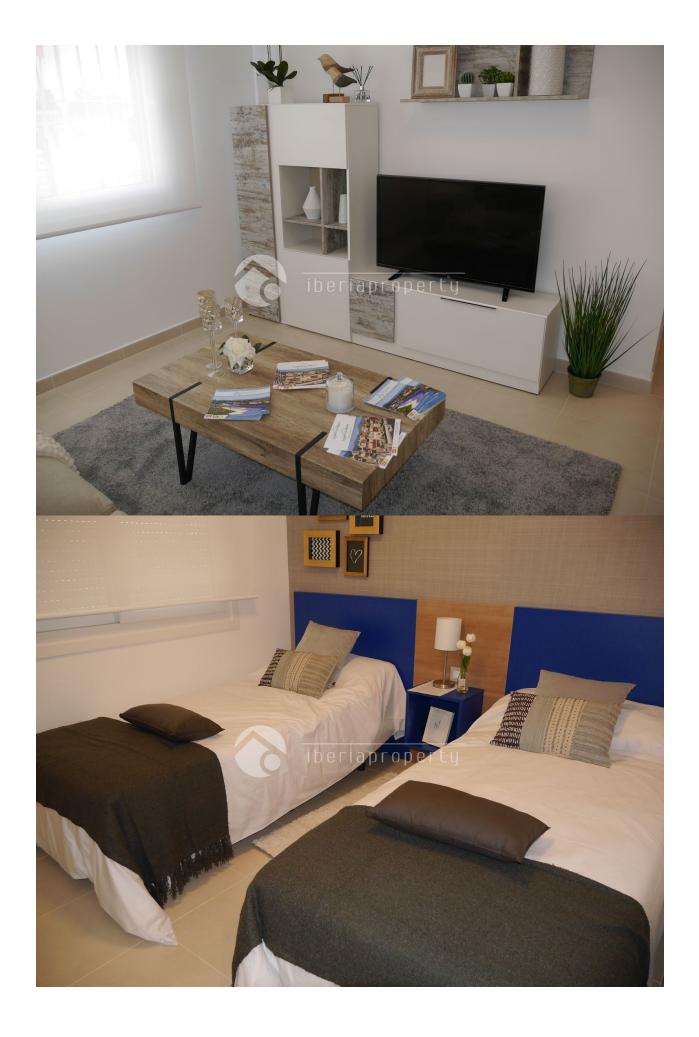

### INFO

| PRICE:          | 115.000€            |
|-----------------|---------------------|
| PROPERTY TYPE:  | Townhouse           |
| CITY:           | Alicante<br>(Busot) |
| BEDROOMS:       | 2                   |
| Bathrooms:      | 2                   |
| Build ( m2 ):   | 68                  |
| Plot ( m2 ):    | -                   |
| Terrace ( m2 ): | 83 + 19             |
| Year:           | 2017                |
| Floor:          | 1                   |
| Old price       | -                   |