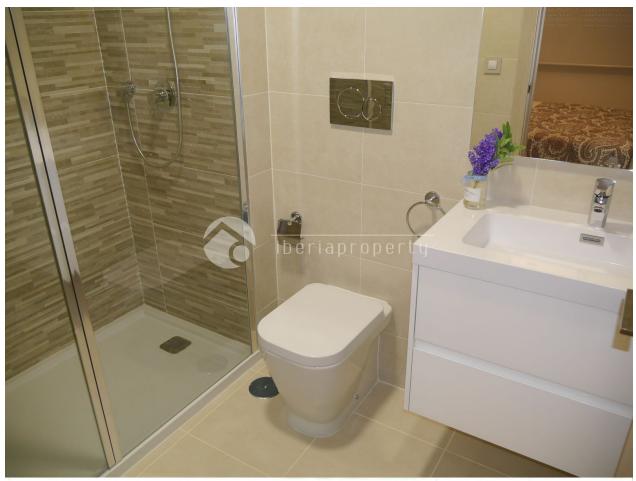

### INFO

| PRICE:          | 115.000€            |
|-----------------|---------------------|
| PROPERTY TYPE:  | Townhouse           |
| CITY:           | Alicante<br>(Busot) |
| BEDROOMS:       | 2                   |
| Bathrooms:      | 2                   |
| Build ( m2 ):   | 68                  |
| Plot ( m2 ):    | -                   |
| Terrace ( m2 ): | 83 + 19             |
| Year:           | 2017                |
| Floor:          | 1                   |
| Old price       | -                   |

## **ENERGETIC CERTIFIED**

| STYLE         | VIEWS                              | AIRCONDITIONING | DISTANCE TO:        |
|---------------|------------------------------------|-----------------|---------------------|
| Mediterranean | <b>9</b>                           |                 | Beach : 9 Km        |
|               | <ul> <li>Mountain views</li> </ul> | Bedrooms        | Airport: 20 Km      |
|               |                                    |                 | Town center : 500 m |
| ORIENTATION   | FURNITURE                          | TAX             | MAIN LIVING AREA    |
| East          | <ul> <li>Not furnished</li> </ul>  | I.B.I : 490 €   | Bathroom en-suite   |