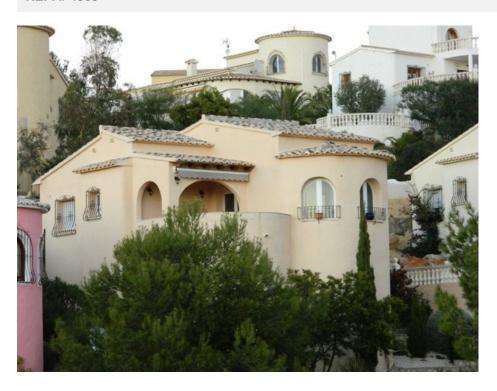

### **DESCRIPTION**

Reduced from ?185,000 to ?175,000 - A well-presented 2 bedroom, 2 bathroom detached villa in an elevated location with views to the Sierra Bernia mountains. The property is just a short walk to the twin pool complex on Pueblo Montecala which has a bar and restaurant. It is also within walking distance of the Lirios commercial centre on Cumbre del Sol. To the front of the villa is a driveway with a carport and the remainder of the plot has various mature shrubs and trees. The entrance to the property leads to a hall with a store cupboard, two double bedrooms, one of which is en-suite, an American style fitted kitchen and a lounge with patio doors providing access to a partially covered tiled terrace. Furniture is negotiable.