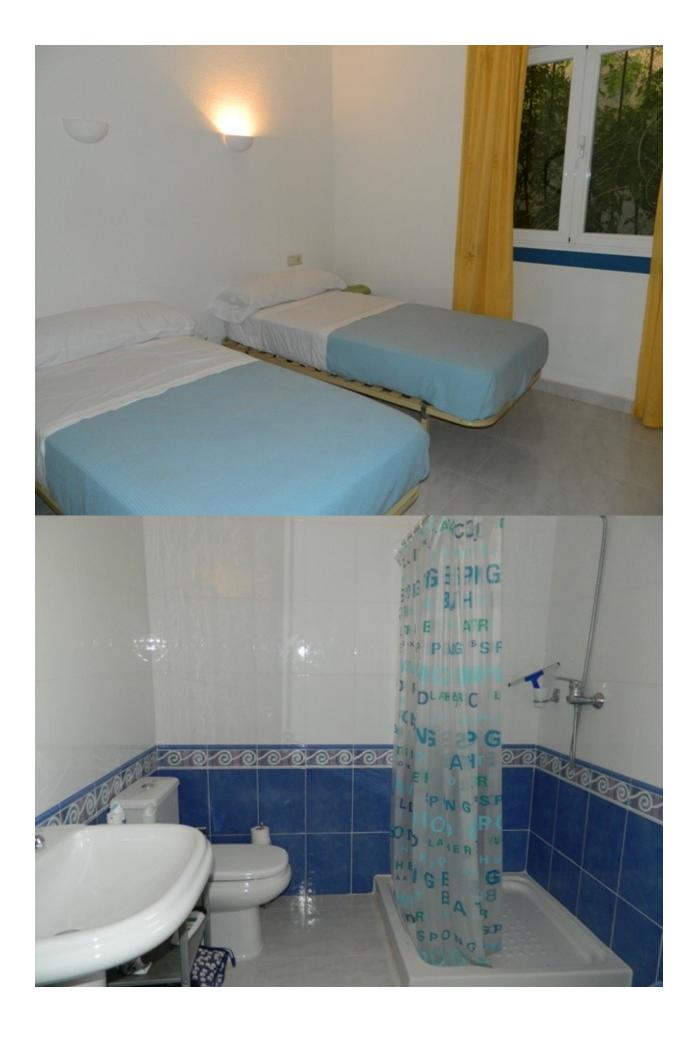

### **DESCRIPTION**

Reduced from ?185,000 to ?175,000 - A well-presented 2 bedroom, 2 bathroom detached villa in an elevated location with views to the Sierra Bernia mountains. The property is just a short walk to the twin pool complex on Pueblo Montecala which has a bar and restaurant. It is also within walking distance of the Lirios commercial centre on Cumbre del Sol. To the front of the villa is a driveway with a carport and the remainder of the plot has various mature shrubs and trees. The entrance to the property leads to a hall with a store cupboard, two double bedrooms, one of which is en-suite, an American style fitted kitchen and a lounge with patio doors providing access to a partially covered tiled terrace. Furniture is negotiable.