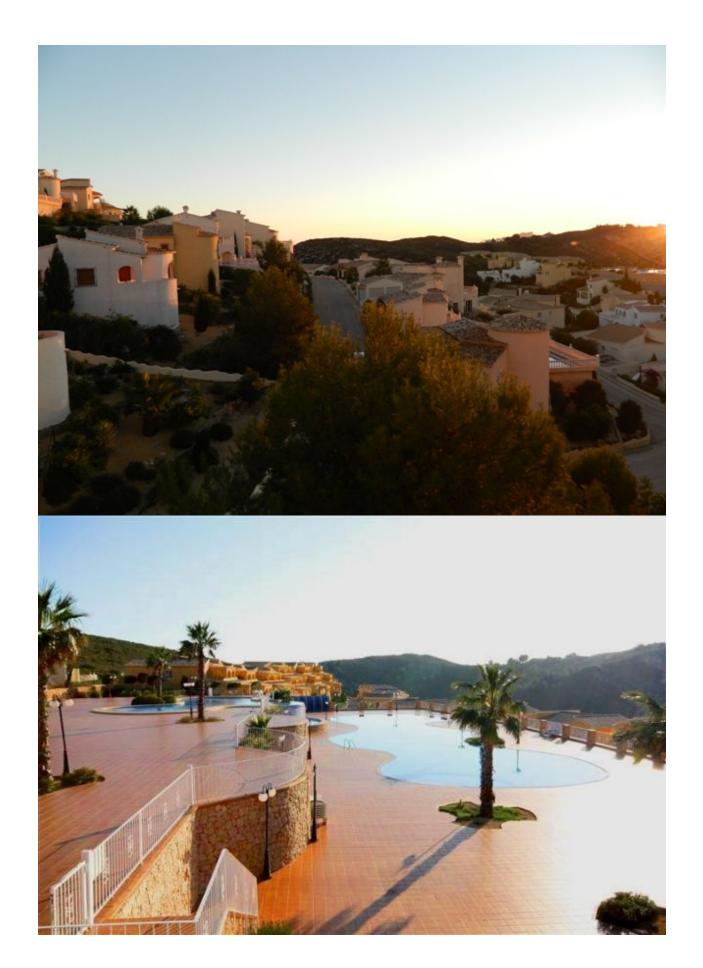

### **DESCRIPTION**

Reduced from ?185,000 to ?175,000 - A well-presented 2 bedroom, 2 bathroom detached villa in an elevated location with views to the Sierra Bernia mountains. The property is just a short walk to the twin pool complex on Pueblo Montecala which has a bar and restaurant. It is also within walking distance of the Lirios commercial centre on Cumbre del Sol. To the front of the villa is a driveway with a carport and the remainder of the plot has various mature shrubs and trees. The entrance to the property leads to a hall with a store cupboard, two double bedrooms, one of which is en-suite, an American style fitted kitchen and a lounge with patio doors providing access to a partially covered tiled terrace. Furniture is negotiable.