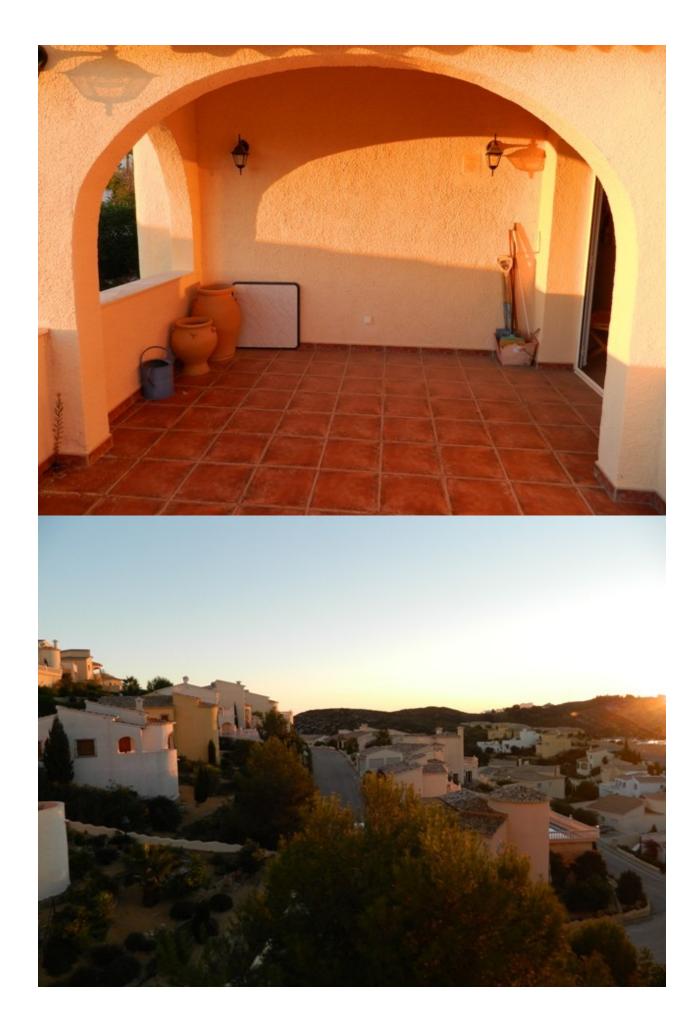

### **DESCRIPTION**

Reduced from ?185,000 to ?175,000 - A well-presented 2 bedroom, 2 bathroom detached villa in an elevated location with views to the Sierra Bernia mountains. The property is just a short walk to the twin pool complex on Pueblo Montecala which has a bar and restaurant. It is also within walking distance of the Lirios commercial centre on Cumbre del Sol. To the front of the villa is a driveway with a carport and the remainder of the plot has various mature shrubs and trees. The entrance to the property leads to a hall with a store cupboard, two double bedrooms, one of which is en-suite, an American style fitted kitchen and a lounge with patio doors providing access to a partially covered tiled terrace. Furniture is negotiable.