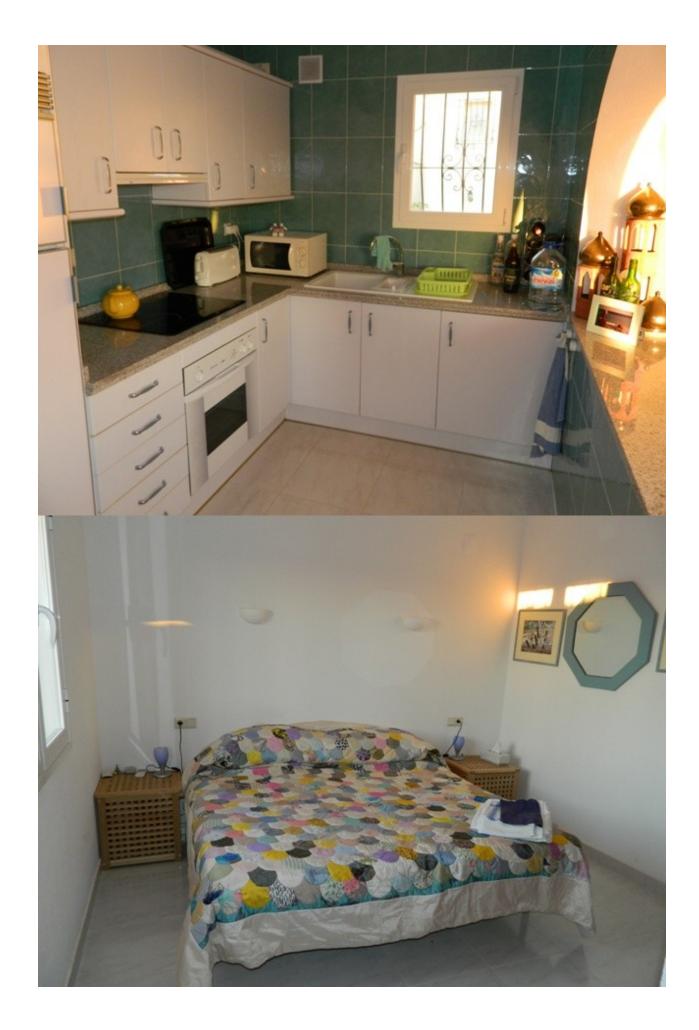

### **DESCRIPTION**

Reduced from ?185,000 to ?175,000 - A well-presented 2 bedroom, 2 bathroom detached villa in an elevated location with views to the Sierra Bernia mountains. The property is just a short walk to the twin pool complex on Pueblo Montecala which has a bar and restaurant. It is also within walking distance of the Lirios commercial centre on Cumbre del Sol. To the front of the villa is a driveway with a carport and the remainder of the plot has various mature shrubs and trees. The entrance to the property leads to a hall with a store cupboard, two double bedrooms, one of which is en-suite, an American style fitted kitchen and a lounge with patio doors providing access to a partially covered tiled terrace. Furniture is negotiable.