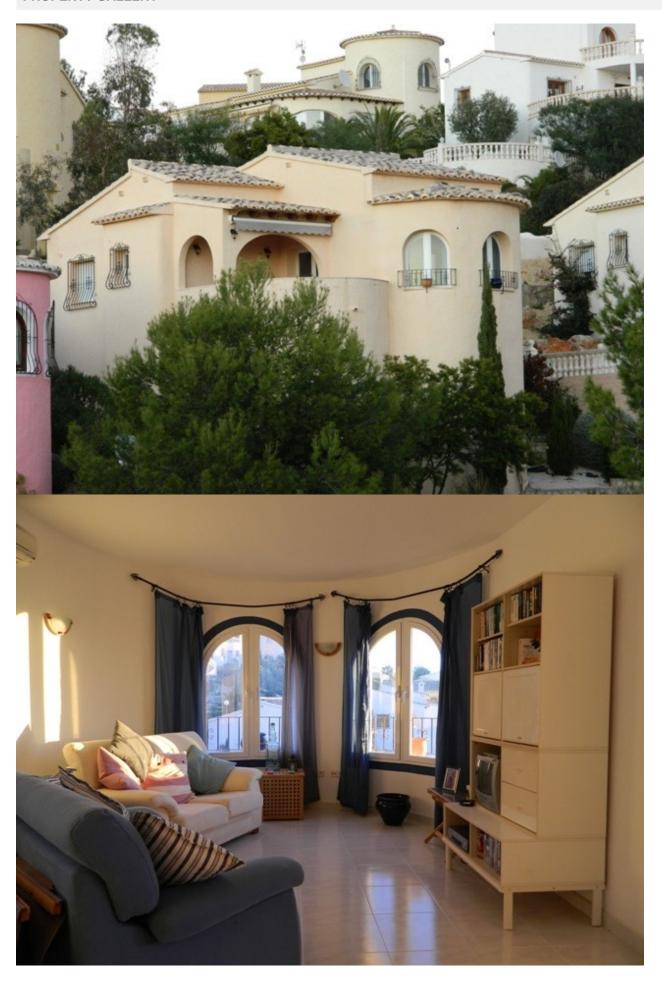

### **DESCRIPTION**

Reduced from ?185,000 to ?175,000 - A well-presented 2 bedroom, 2 bathroom detached villa in an elevated location with views to the Sierra Bernia mountains. The property is just a short walk to the twin pool complex on Pueblo Montecala which has a bar and restaurant. It is also within walking distance of the Lirios commercial centre on Cumbre del Sol. To the front of the villa is a driveway with a carport and the remainder of the plot has various mature shrubs and trees. The entrance to the property leads to a hall with a store cupboard, two double bedrooms, one of which is en-suite, an American style fitted kitchen and a lounge with patio doors providing access to a partially covered tiled terrace. Furniture is negotiable.