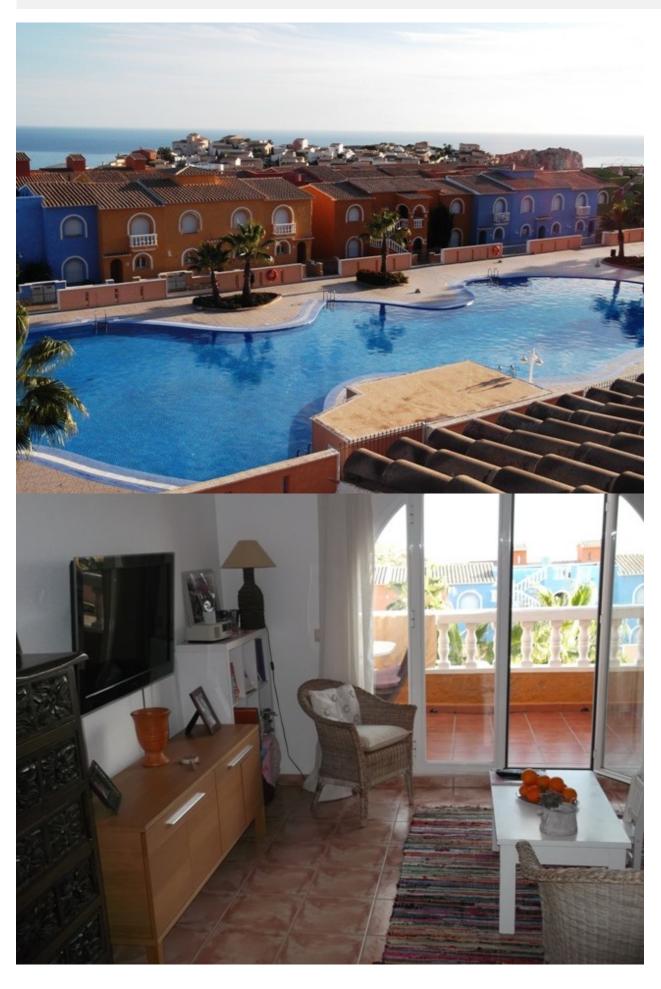

### **DESCRIPTION**

This 2 bedroom, 1 bathroom apartment is situated in the ever popular Cumbre del Sol area of Benitachell, close to shops and with panoramic views to the sea and Ibiza. The property is built to a high standard and includes a 30m2 roof terrace, double glazing, fitted kitchen and includes use of the large communal swimming pool. Situated only 400m to the beach. Community charges - 400e, IBI - 130e and basura per annum - 135e.