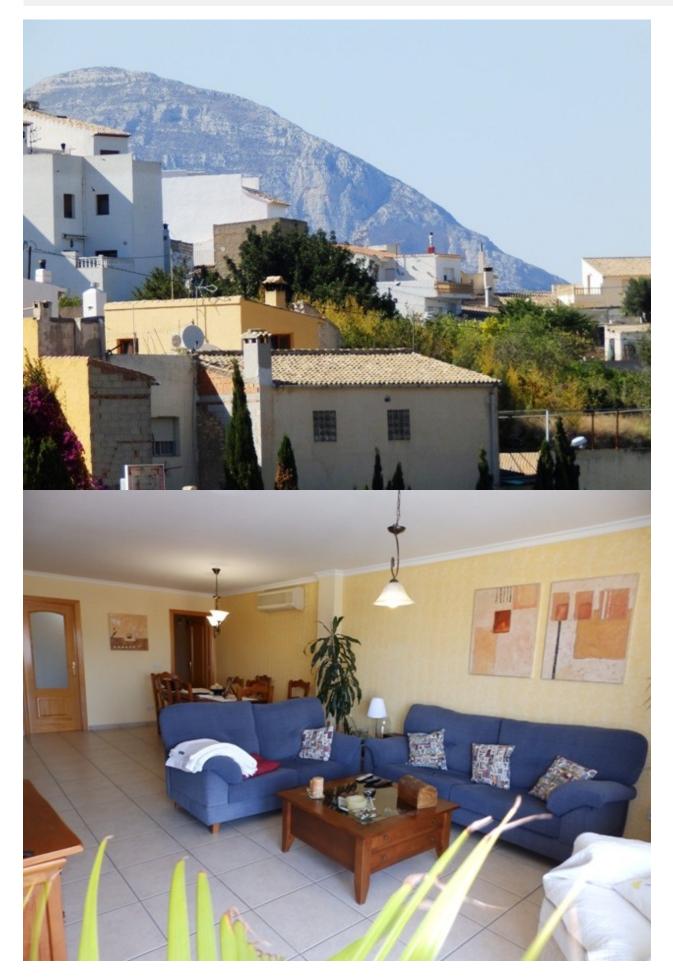

#### DESCRIPTION

This is a large and immaculate four bedroom, two bathroom apartment situated in the beautiful village of Benitachell, only a short drive to both Moraira and Javea with their array of up market restaurants, beaches, bars, shops and harbour. The apartment is situated centrally in the village within a few minutes walk to all the local amenities including banks, shops, restaurants, police station and schools. This is a large property with four large and bright bedrooms, two family bathrooms, a large open plan lounge and dining area, a modern kitchen and a Juliet balcony. Further features of the property include hot and cold air conditioning, lift, security double glazing, telephone and internet connection. North East facing with beautiful views across the countryside towards the sea. IBI - ?400 per annum. Basura - ?100 per annum Community charges - ?70 per annum.