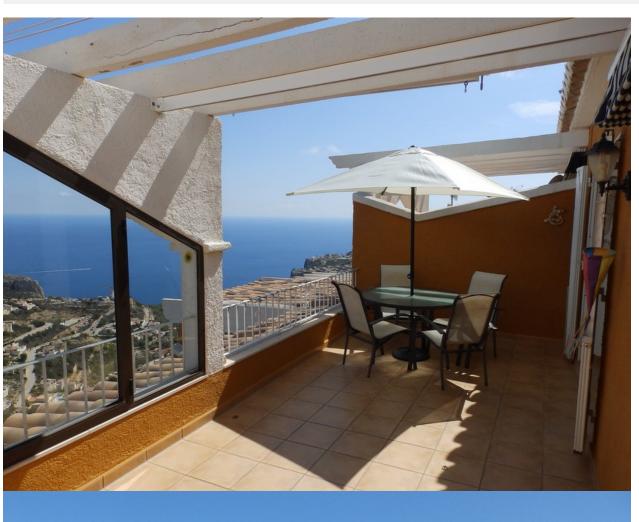

## **DESCRIPTION**

This 2 bedroom, 1 bathroom apartment is accessed via a few steps down from the dedicated parking area. From the entrance corridor, which has two built in storage cabinets, you reach the open plan fitted kitchen and living/dining area. Off this room are the two double bedrooms and bathroom. The living room has patio doors which open onto the large terrace with ample space for sunbathing, dining, barbecues, etc, not to mention the amazing 180 degree view over the Mediterranean sea. This apartment also enjoys the use of two different community pools as well as having its own large, separate storeroom under the building. A short drive from both the coastal towns of Moraira and Javea and the inland villages of the Jalon Valley, this is an ideal spot to spend the long summers, or even to live all year round. Also great rental potential.