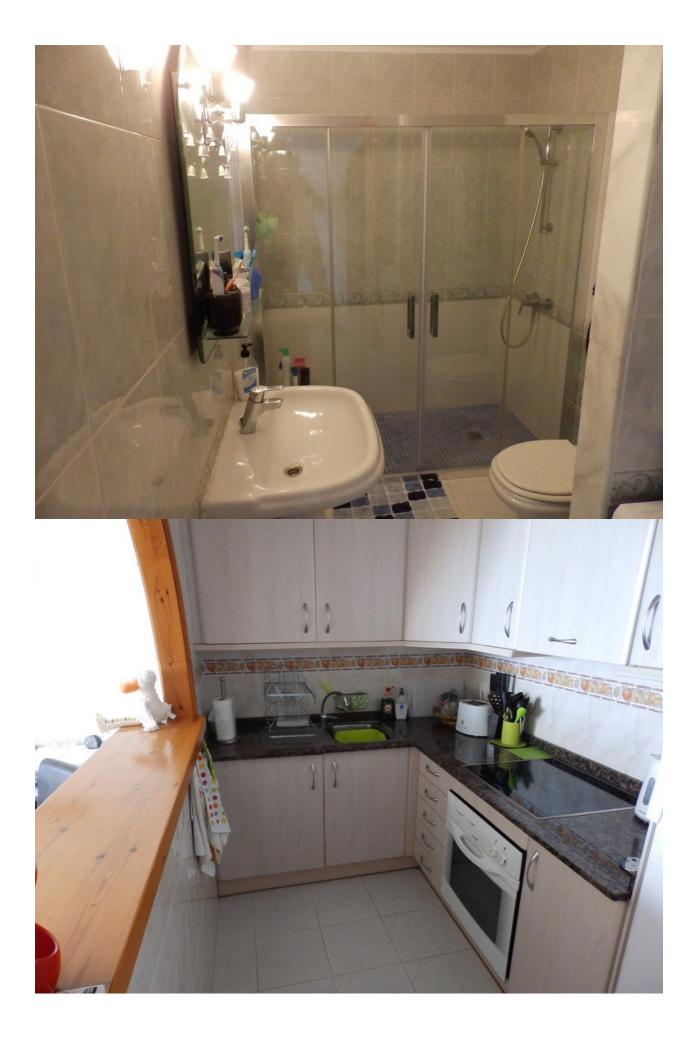

## **DESCRIPTION**

This 2 bedroom, 1 bathroom apartment is accessed via a few steps down from the dedicated parking area. From the entrance corridor, which has two built in storage cabinets, you reach the open plan fitted kitchen and living/dining area. Off this room are the two double bedrooms and bathroom. The living room has patio doors which open onto the large terrace with ample space for sunbathing, dining, barbecues, etc, not to mention the amazing 180 degree view over the Mediterranean sea. This apartment also enjoys the use of two different community pools as well as having its own large, separate storeroom under the building. A short drive from both the coastal towns of Moraira and Javea and the inland villages of the Jalon Valley, this is an ideal spot to spend the long summers, or even to live all year round. Also great rental potential.