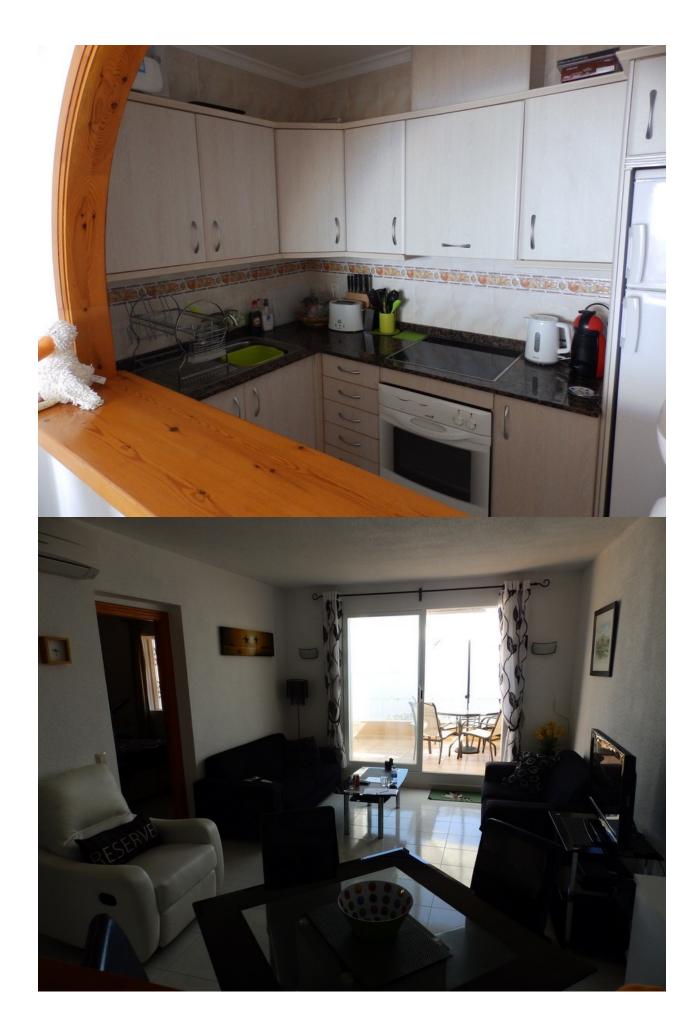

## **DESCRIPTION**

This 2 bedroom, 1 bathroom apartment is accessed via a few steps down from the dedicated parking area. From the entrance corridor, which has two built in storage cabinets, you reach the open plan fitted kitchen and living/dining area. Off this room are the two double bedrooms and bathroom. The living room has patio doors which open onto the large terrace with ample space for sunbathing, dining, barbecues, etc, not to mention the amazing 180 degree view over the Mediterranean sea. This apartment also enjoys the use of two different community pools as well as having its own large, separate storeroom under the building. A short drive from both the coastal towns of Moraira and Javea and the inland villages of the Jalon Valley, this is an ideal spot to spend the long summers, or even to live all year round. Also great rental potential.