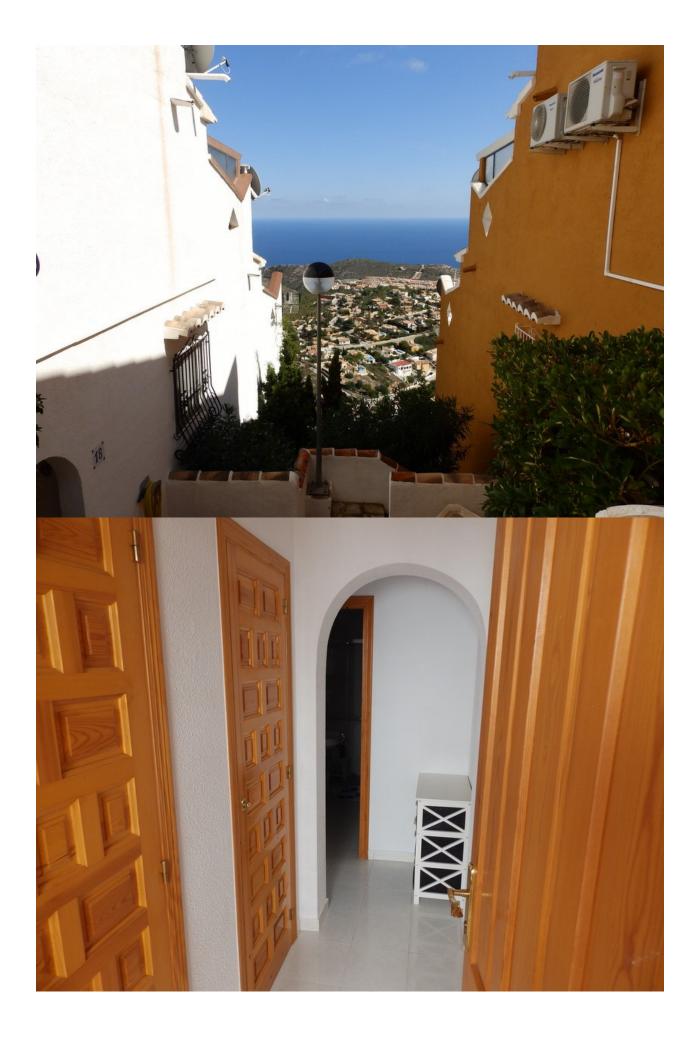

## **DESCRIPTION**

This 2 bedroom, 1 bathroom apartment is accessed via a few steps down from the dedicated parking area. From the entrance corridor, which has two built in storage cabinets, you reach the open plan fitted kitchen and living/dining area. Off this room are the two double bedrooms and bathroom. The living room has patio doors which open onto the large terrace with ample space for sunbathing, dining, barbecues, etc, not to mention the amazing 180 degree view over the Mediterranean sea. This apartment also enjoys the use of two different community pools as well as having its own large, separate storeroom under the building. A short drive from both the coastal towns of Moraira and Javea and the inland villages of the Jalon Valley, this is an ideal spot to spend the long summers, or even to live all year round. Also great rental potential.