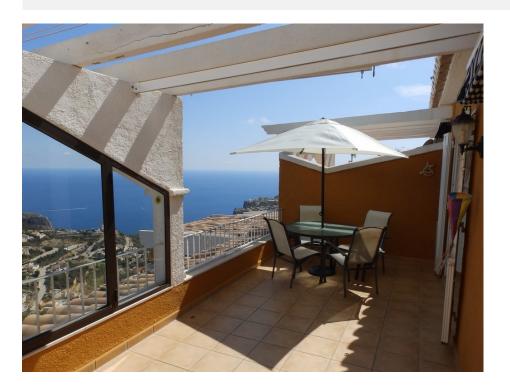

## **DESCRIPTION**

This 2 bedroom, 1 bathroom apartment is accessed via a few steps down from the dedicated parking area. From the entrance corridor, which has two built in storage cabinets, you reach the open plan fitted kitchen and living/dining area. Off this room are the two double bedrooms and bathroom. The living room has patio doors which open onto the large terrace with ample space for sunbathing, dining, barbecues, etc, not to mention the amazing 180 degree view over the Mediterranean sea. This apartment also enjoys the use of two different community pools as well as having its own large, separate storeroom under the building. A short drive from both the coastal towns of Moraira and Javea and the inland villages of the Jalon Valley, this is an ideal spot to spend the long summers, or even to live all year round. Also great rental potential.