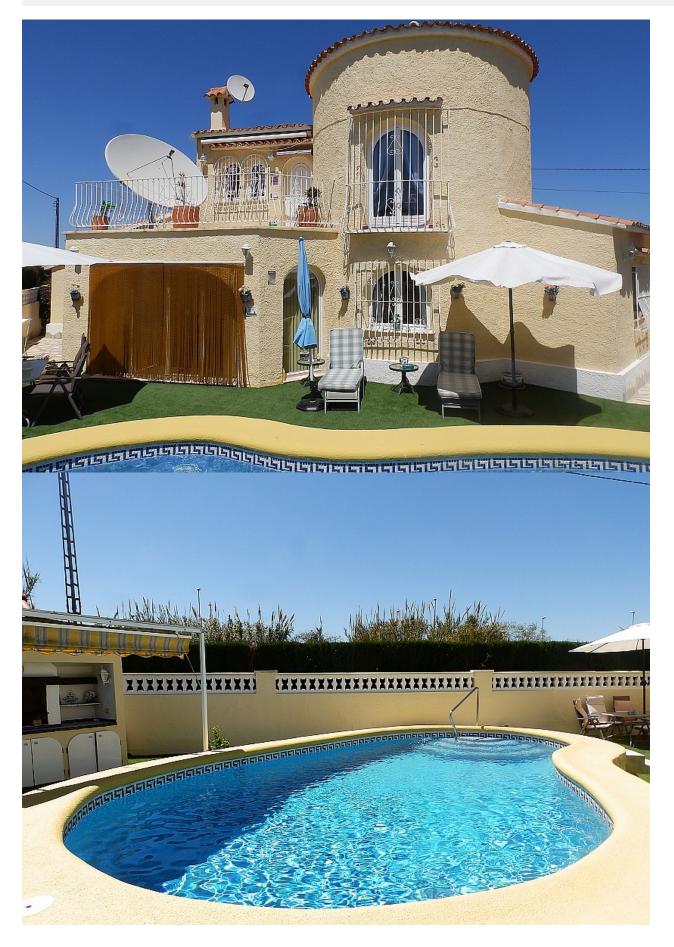

## DESCRIPTION

A 2 bedroom, 2 bathroom Detached Villa located within walking distance of lovely sandy beaches. The property is located at the end of a quiet road and is on a level plot. A gated access leads to the driveway and the villa with accommodation on two levels. The ground floor accommodation comprises, a lounge/dining room, covered naya, fitted kitchen the main bedroom and en suite bathroom. Stairs lead from the lounge/dining room to a large galleried landing, second bedroom and en suite bathroom. The galleried landing is large enough to be changed into a third bedroom. There is also a roof terrace at this level. The plot is level and enclosed and has a terrace with a swimming pool and a summer kitchen To the front of the villa there is a driveway and a carport and a useful store room or workshop. The vendor loves "That you are so close to such great beaches" We think "This is an ideal holiday home situated with easy walking distance of the sea and so easily maintained"