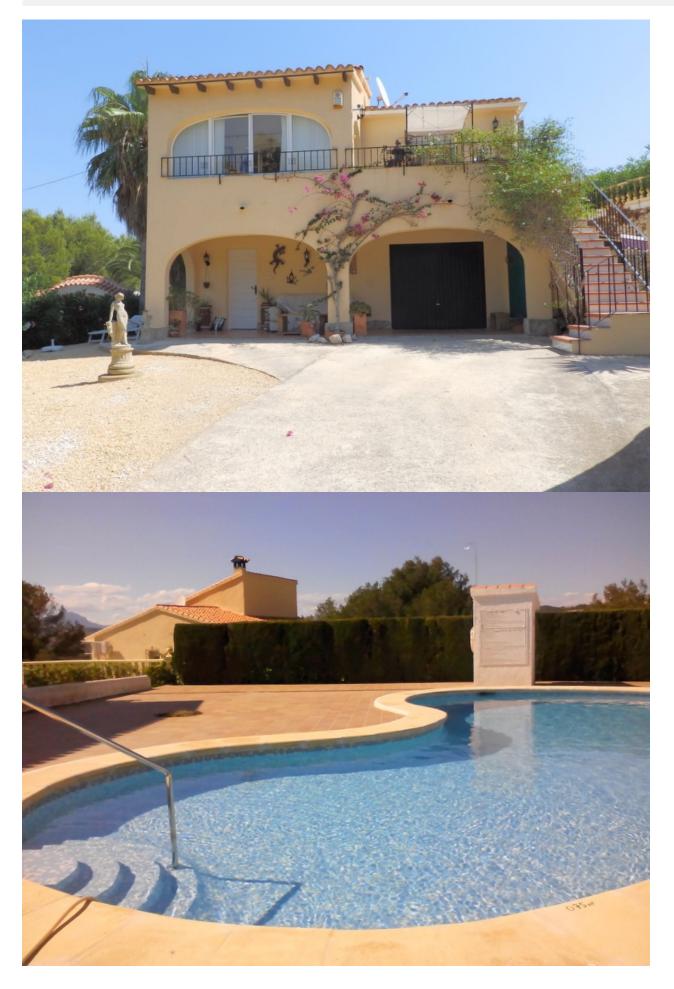

#### DESCRIPTION

A four bedroom, two bathroom, Detached Villa in a quiet urbanisation between Benitachell and Moraira. The property is maintained to a high standard and is located in a quiet road with a gated access leading to the front terrace and the main entrance. The villa is accessed by a few steps leading to a terrace and the front door, the main accommodation is on one level and comprises, spacious lounge with a stone fire place and log burner, fitted kitchen, an enclosed naya which is currently being used as a dining room, three bedrooms and family bathroom. Below the main residence is a separate apartment with one double bedroom, a bathroom and a fitted kitchen, this is ideal for rental income or for family and friends. There is hot and cold air conditioning, double glazing and a log burning fire which add to the comfort of this lovely villa. Outside there is a low maintenance garden with several shaded terraces, off street parking for several cars, a garage which is perfect for keeping the sun off of your vehicle and room for a swimming pool subject to the relevant permission. The terrace is ideal for outdoor dining and has spectacular mountain and

valley views. There is also an outdoor kitchen and barbecue area which is shaded by a retractable awning and is an excellent place to enjoy the garden The first of several communal pools is just a five-minute walk away and is immaculately maintained. It is also only a 2-minute drive to the shops and local restaurants. The vendor loves- "We love that the beach and shops are so close and that it is also very peaceful here". We think- "This is an attractive villa with a beautiful garden in a desirable location, situated close to the sea".