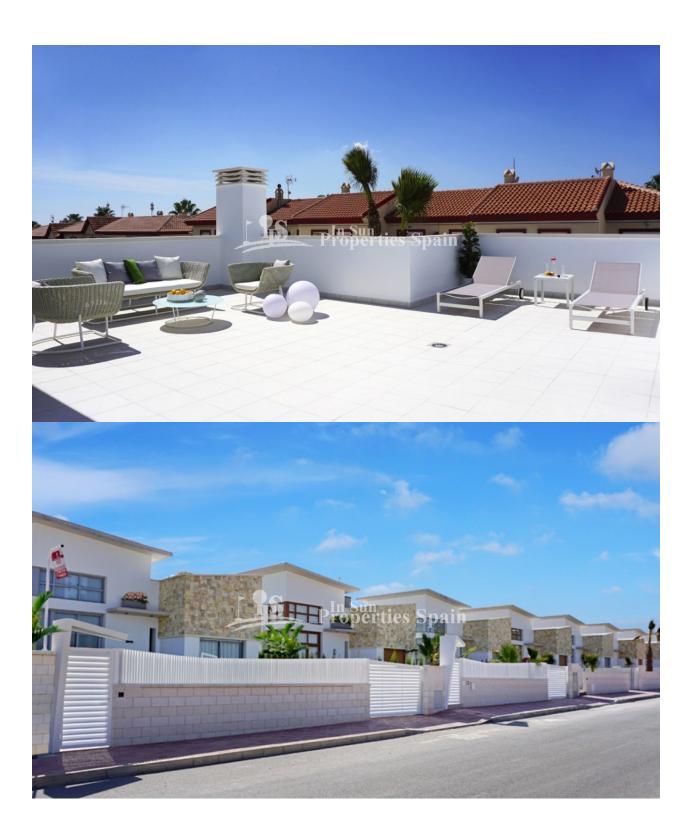

### **DESCRIPTION**

VILLA KORUM, KEY IN HAND. This NEW contemporary design SOUTH EAST FACING, 120m2, 3 bedroom, 2 bathroom DETACHED Villa on a 426m2 plot with private garden, optional private swimming pool and spacious 74m2 roof terrace with storage, plus 52m2 terrace. A superb home benefitting from a double height living area and an american kitchen. These exquisite modern designed Villas are truly breathtaking from the moment you walk through the front door! Elegance, privacy and sophistication combine wuth masterful desgi and modern luxury where every tiny detail has been considered. They will be constructed with top quality materials and fittings. High ceilings and the extensive use of glass make these Villas the ultimte retreat. These properties are located near 2 golf courses and are around 9km to the sandy beaches of Guardamar. Alicante airport and Murcia San Javier airport are 30 minutes drive away.

## **GARDEN AND TERRACES**

- Open terrace
- Exterior lights
- Automatic watering system
- Palm trees
- Landscaped
- Fenced
- Stone walls
- Private garden