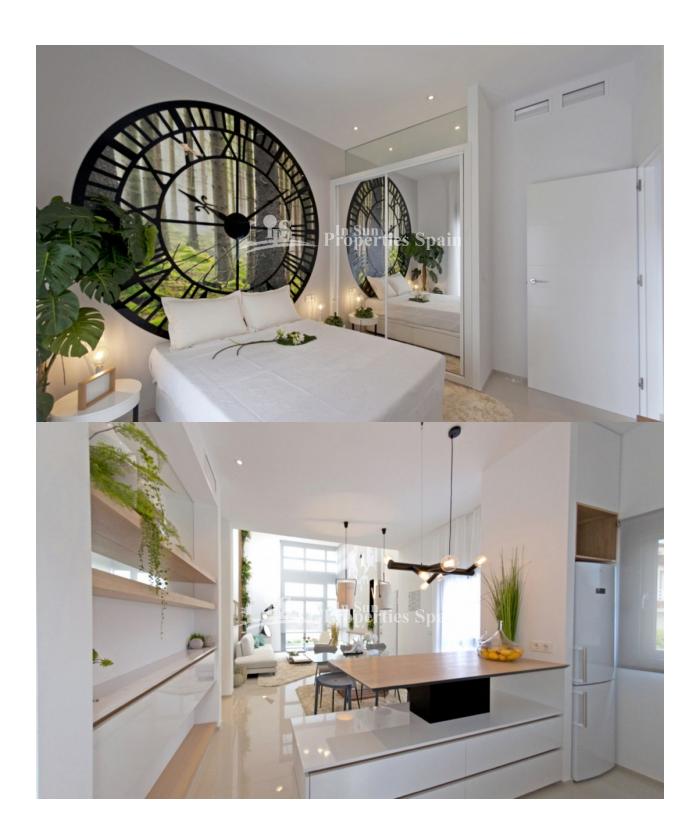

### **DESCRIPTION**

VILLA KORUM, KEY IN HAND. This NEW contemporary design SOUTH EAST FACING, 120m2, 3 bedroom, 2 bathroom DETACHED Villa on a 426m2 plot with private garden, optional private swimming pool and spacious 74m2 roof terrace with storage, plus 52m2 terrace. A superb home benefitting from a double height living area and an american kitchen. These exquisite modern designed Villas are truly breathtaking from the moment you walk through the front door! Elegance, privacy and sophistication combine wuth masterful desgi and modern luxury where every tiny detail has been considered. They will be constructed with top quality materials and fittings. High ceilings and the extensive use of glass make these Villas the ultimte retreat. These properties are located near 2 golf courses and are around 9km to the sandy beaches of Guardamar. Alicante airport and Murcia San Javier airport are 30 minutes drive away.

## **KITCHEN**

- Open kitchen
- Equipped kitchen Granite countertop