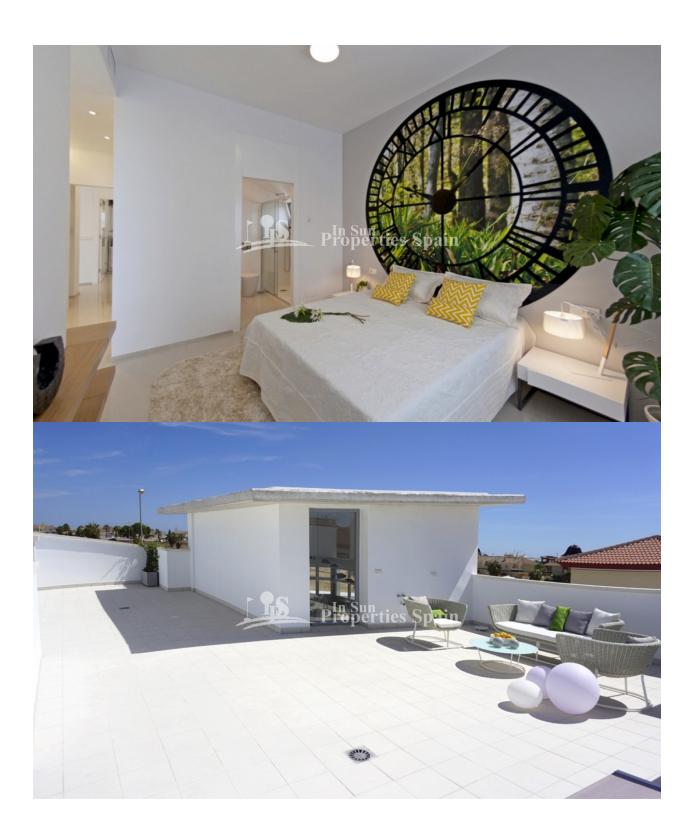

### **DESCRIPTION**

VILLA KORUM, KEY IN HAND. This NEW contemporary design SOUTH EAST FACING, 120m2, 3 bedroom, 2 bathroom DETACHED Villa on a 426m2 plot with private garden, optional private swimming pool and spacious 74m2 roof terrace with storage, plus 52m2 terrace. A superb home benefitting from a double height living area and an american kitchen. These exquisite modern designed Villas are truly breathtaking from the moment you walk through the front door! Elegance, privacy and sophistication combine wuth masterful desgi and modern luxury where every tiny detail has been considered. They will be constructed with top quality materials and fittings. High ceilings and the extensive use of glass make these Villas the ultimte retreat. These properties are located near 2 golf courses and are around 9km to the sandy beaches of Guardamar. Alicante airport and Murcia San Javier airport are 30 minutes drive away.

## **GARDEN AND TERRACES**

- Open terrace
- Exterior lights
- Automatic watering system
- Palm trees
- Landscaped
- Fenced
- Stone walls
- Private garden