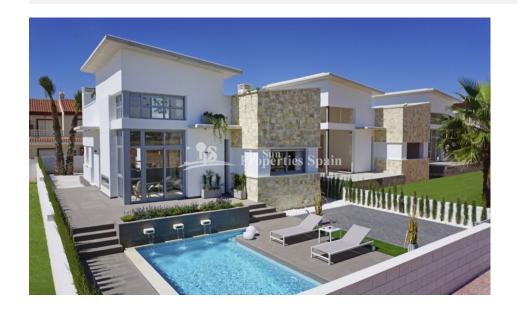

### **DESCRIPTION**

VILLA KORUM, KEY IN HAND. This NEW contemporary design SOUTH EAST FACING, 120m2, 3 bedroom, 2 bathroom DETACHED Villa on a 426m2 plot with private garden, optional private swimming pool and spacious 74m2 roof terrace with storage, plus 52m2 terrace. A superb home benefitting from a double height living area and an american kitchen. These exquisite modern designed Villas are truly breathtaking from the moment you walk through the front door! Elegance, privacy and sophistication combine wuth masterful desgi and modern luxury where every tiny detail has been considered. They will be constructed with top quality materials and fittings. High ceilings and the extensive use of glass make these Villas the ultimte retreat. These properties are located near 2 golf courses and are around 9km to the sandy beaches of Guardamar. Alicante airport and Murcia San Javier airport are 30 minutes drive away.

## **GARDEN AND TERRACES**

- Open terrace
- Exterior lights
- Automatic watering system
- Palm trees
- Landscaped
- Fenced
- Stone walls
- Private garden