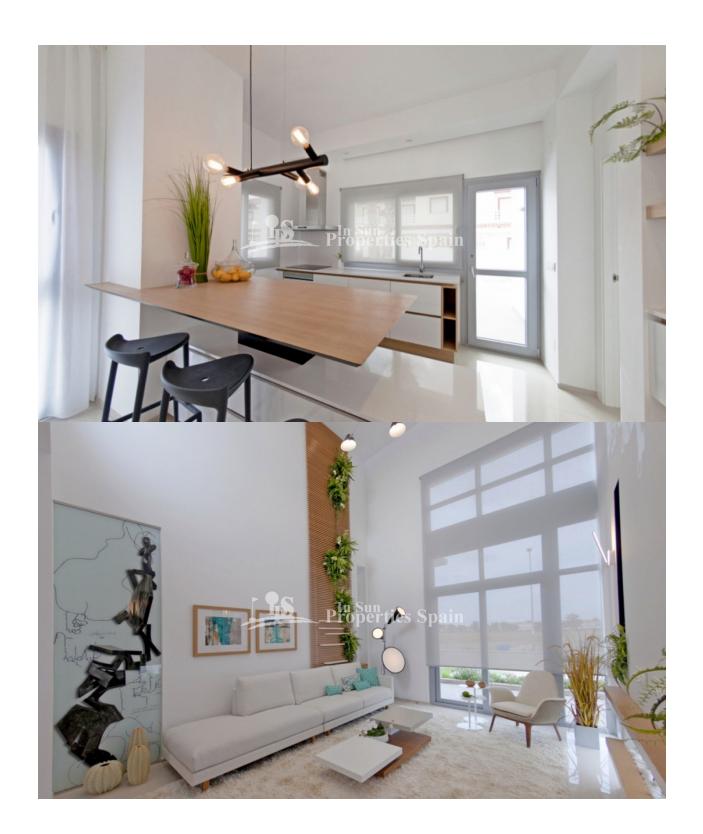

### **DESCRIPTION**

VILLA KORUM, KEY IN HAND. This NEW contemporary design SOUTH EAST FACING, 120m2, 3 bedroom, 2 bathroom DETACHED Villa on a 426m2 plot with private garden, optional private swimming pool and spacious 74m2 roof terrace with storage, plus 52m2 terrace. A superb home benefitting from a double height living area and an american kitchen. These exquisite modern designed Villas are truly breathtaking from the moment you walk through the front door! Elegance, privacy and sophistication combine wuth masterful desgi and modern luxury where every tiny detail has been considered. They will be constructed with top quality materials and fittings. High ceilings and the extensive use of glass make these Villas the ultimte retreat. These properties are located near 2 golf courses and are around 9km to the sandy beaches of Guardamar. Alicante airport and Murcia San Javier airport are 30 minutes drive away.

## **KITCHEN**

- Open kitchen
- Equipped kitchen Granite countertop