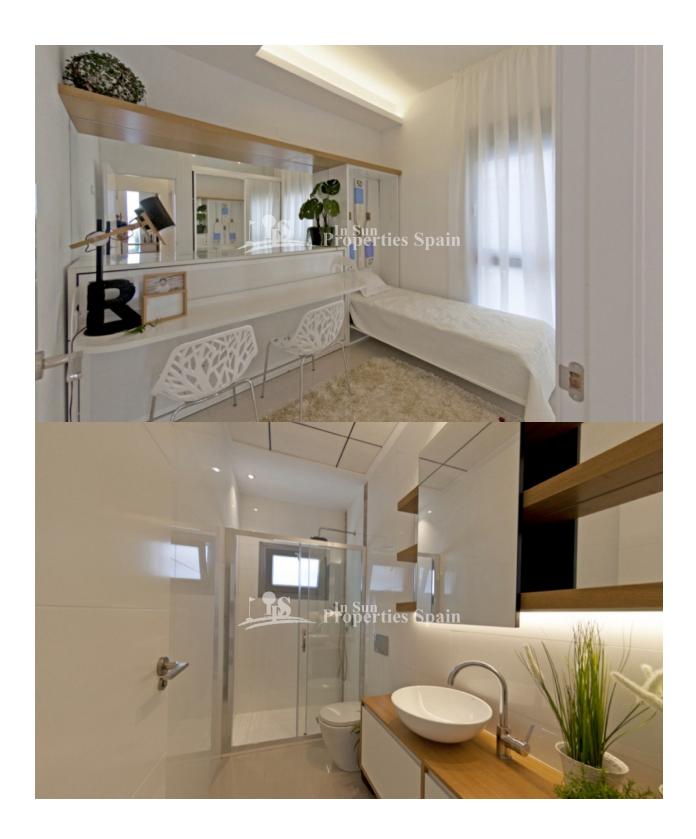

### **DESCRIPTION**

VILLA KORUM, KEY IN HAND. This NEW contemporary design SOUTH EAST FACING, 120m2, 3 bedroom, 2 bathroom DETACHED Villa on a 426m2 plot with private garden, optional private swimming pool and spacious 74m2 roof terrace with storage, plus 52m2 terrace. A superb home benefitting from a double height living area and an american kitchen. These exquisite modern designed Villas are truly breathtaking from the moment you walk through the front door! Elegance, privacy and sophistication combine wuth masterful desgi and modern luxury where every tiny detail has been considered. They will be constructed with top quality materials and fittings. High ceilings and the extensive use of glass make these Villas the ultimte retreat. These properties are located near 2 golf courses and are around 9km to the sandy beaches of Guardamar. Alicante airport and Murcia San Javier airport are 30 minutes drive away.