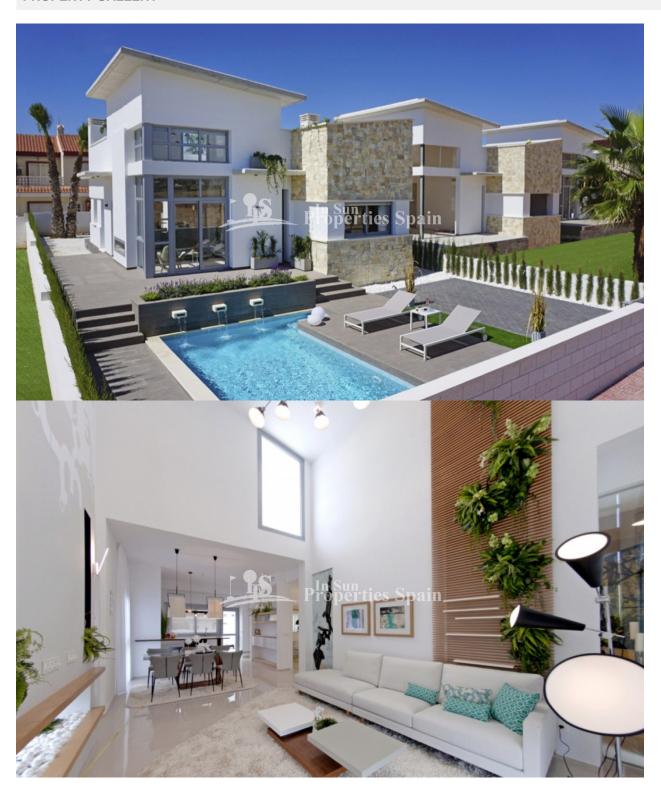

### **DESCRIPTION**

VILLA KORUM, KEY IN HAND. This NEW contemporary design SOUTH EAST FACING, 120m2, 3 bedroom, 2 bathroom DETACHED Villa on a 426m2 plot with private garden, optional private swimming pool and spacious 74m2 roof terrace with storage, plus 52m2 terrace. A superb home benefitting from a double height living area and an american kitchen. These exquisite modern designed Villas are truly breathtaking from the moment you walk through the front door! Elegance, privacy and sophistication combine wuth masterful desgi and modern luxury where every tiny detail has been considered. They will be constructed with top quality materials and fittings. High ceilings and the extensive use of glass make these Villas the ultimte retreat. These properties are located near 2 golf courses and are around 9km to the sandy beaches of Guardamar. Alicante airport and Murcia San Javier airport are 30 minutes drive away.