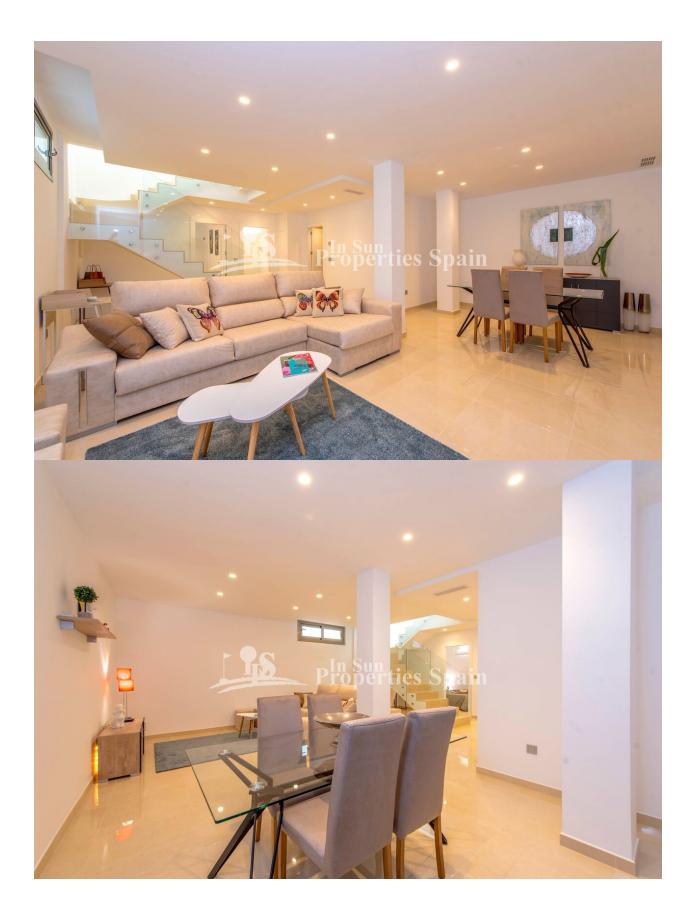

### DESCRIPTION

Last remainign Villa to be develiered in April 2019. New ultra modern design boasting 3 bedrooms, 4 bathrooms located In PAU 26, VILLAMARTIN AREA close to all amenities. Constructed with top quality materials and fittings. Large lounge / diner area, open plan fully fitted kitchen, front terrace overlooking the swimming pool and garden, front garden with driveway for off road parking, ultra modern design. 125m2 living area with 3 bedrooms all with built-in wardrobe and one suite bathroom ,1 guest toilet on the ground floor and 42m2 roof terrace with fantastic views, 225m2 plot with a PRIVATE 6X3 SWIMMING POOL and shower. Located near 4 golf courses and 4 km to the sandy beaches of Punta Prima - Orihuela Costa and the new shopping center Zenia