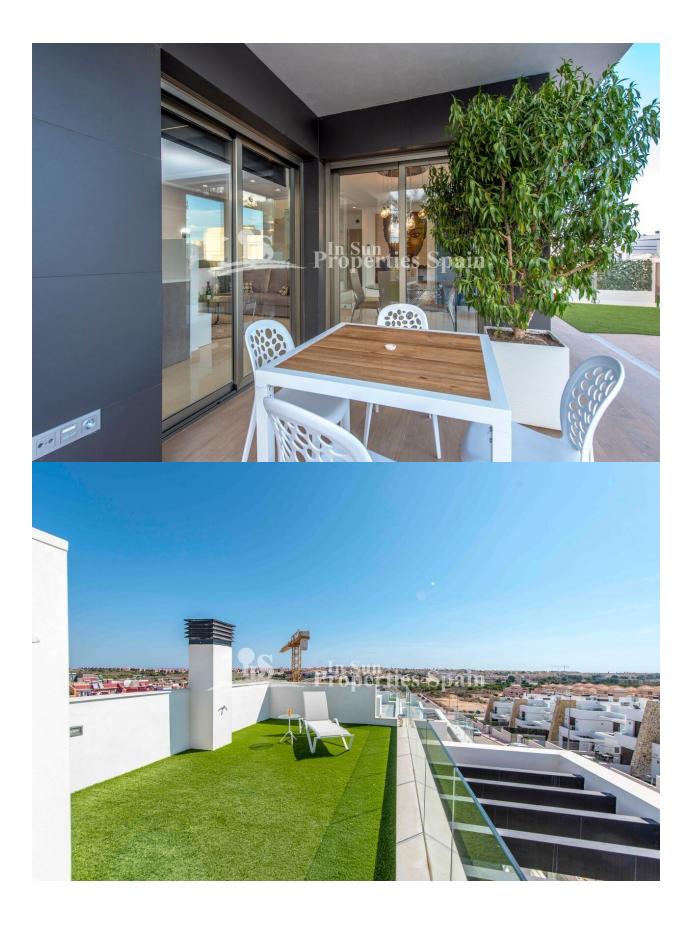

### DESCRIPTION

Last remainign Villa to be develiered in April 2019. New ultra modern design boasting 3 bedrooms, 4 bathrooms located In PAU 26, VILLAMARTIN AREA close to all amenities. Constructed with top quality materials and fittings. Large lounge / diner area, open plan fully fitted kitchen, front terrace overlooking the swimming pool and garden, front garden with driveway for off road parking, ultra modern design. 125m2 living area with 3 bedrooms all with built-in wardrobe and one suite bathroom ,1 guest toilet on the ground floor and 42m2 roof terrace with fantastic views, 225m2 plot with a PRIVATE 6X3 SWIMMING POOL and shower. Located near 4 golf courses and 4 km to the sandy beaches of Punta Prima - Orihuela Costa and the new shopping center Zenia

# TERRACES

- Covered terrace
- Open terrace
- Automatic watering system
- Stone walls
- Private garden