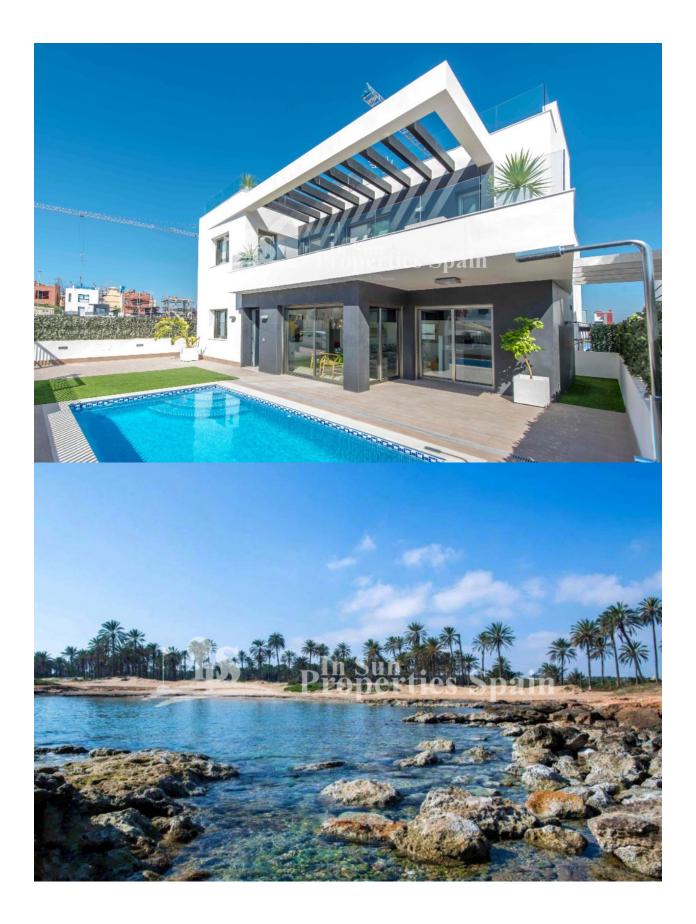

### DESCRIPTION

Last remainign Villa to be develiered in April 2019. New ultra modern design boasting 3 bedrooms, 4 bathrooms located In PAU 26, VILLAMARTIN AREA close to all amenities. Constructed with top quality materials and fittings. Large lounge / diner area, open plan fully fitted kitchen, front terrace overlooking the swimming pool and garden, front garden with driveway for off road parking, ultra modern design. 125m2 living area with 3 bedrooms all with built-in wardrobe and one suite bathroom ,1 guest toilet on the ground floor and 42m2 roof terrace with fantastic views, 225m2 plot with a PRIVATE 6X3 SWIMMING POOL and shower. Located near 4 golf courses and 4 km to the sandy beaches of Punta Prima - Orihuela Costa and the new shopping center Zenia

### **DISTANCE TO :** Beach : 4 Km

- Airport: 50 Km
- Town center : 3 Km