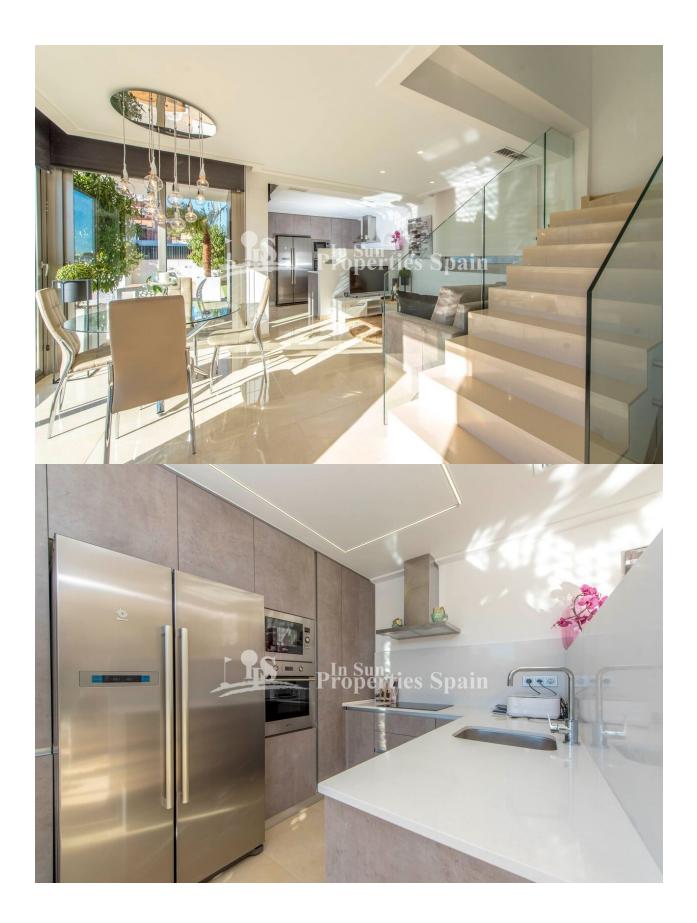

### DESCRIPTION

Last remainign Villa to be develiered in April 2019. New ultra modern design boasting 3 bedrooms, 4 bathrooms located In PAU 26, VILLAMARTIN AREA close to all amenities. Constructed with top quality materials and fittings. Large lounge / diner area, open plan fully fitted kitchen, front terrace overlooking the swimming pool and garden, front garden with driveway for off road parking, ultra modern design. 125m2 living area with 3 bedrooms all with built-in wardrobe and one suite bathroom ,1 guest toilet on the ground floor and 42m2 roof terrace with fantastic views, 225m2 plot with a PRIVATE 6X3 SWIMMING POOL and shower. Located near 4 golf courses and 4 km to the sandy beaches of Punta Prima - Orihuela Costa and the new shopping center Zenia

### **PROPERTY GALLERY**

"OUR EXPERIENCE IS YOUR GUARANTEE"