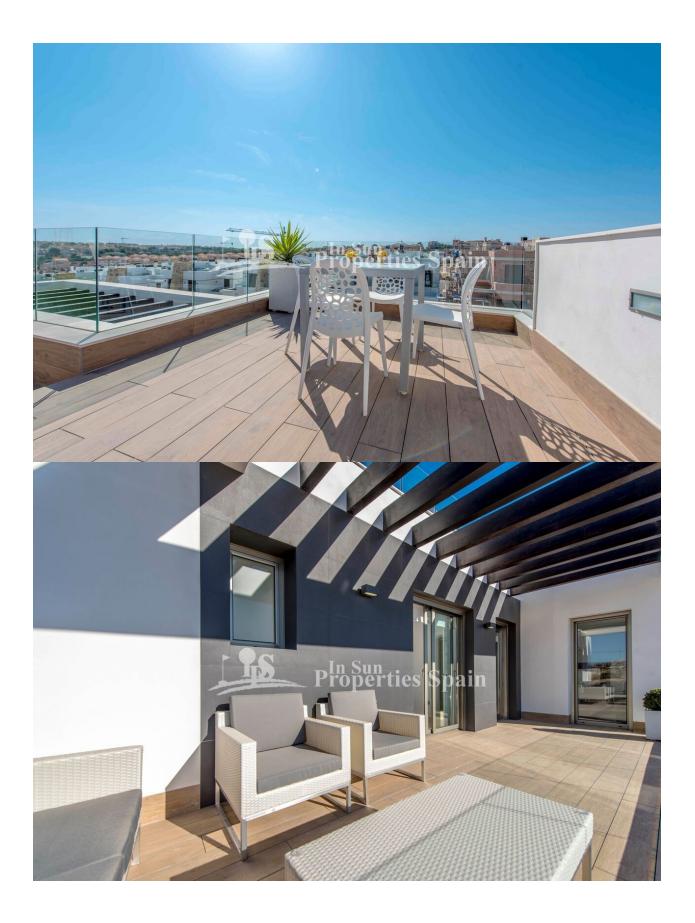

### DESCRIPTION

Last remainign Villa to be develiered in April 2019. New ultra modern design boasting 3 bedrooms, 4 bathrooms located In PAU 26, VILLAMARTIN AREA close to all amenities. Constructed with top quality materials and fittings. Large lounge / diner area, open plan fully fitted kitchen, front terrace overlooking the swimming pool and garden, front garden with driveway for off road parking, ultra modern design. 125m2 living area with 3 bedrooms all with built-in wardrobe and one suite bathroom ,1 guest toilet on the ground floor and 42m2 roof terrace with fantastic views, 225m2 plot with a PRIVATE 6X3 SWIMMING POOL and shower. Located near 4 golf courses and 4 km to the sandy beaches of Punta Prima - Orihuela Costa and the new shopping center Zenia

# TERRACES

- Covered terrace
- Open terrace
- Automatic watering system
- Stone walls
- Private garden