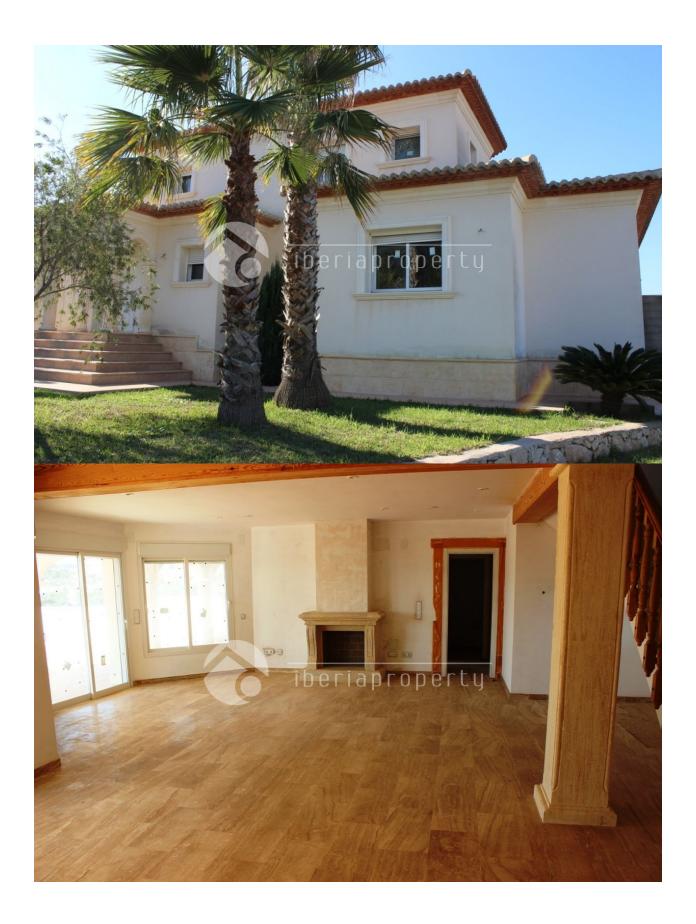

#### DESCRIPTION

Villa newly built colonial style very close to Moraira and supermarkets. It has a plot of +/- 820 m2 with very little slope, Mediterranean garden and completely fenced and urbanized and +/- 245 m2 of construction. Villa built with quality materials, marble floors, central floor heating, pre-installation of air conditioning, aluminum windows with white glass double glazing, motorized blinds, video intercom. Plot with small slope, with garden, walled. Gateway to the automatic sliding plot. Garage for 4 cars. Pool 9m x 4.5m. Private. The price is in the current state of the housing.

#### STYLE

Mediterranean

#### GARDEN AND TERRACES

- Covered terrace
- Open terrace
- Exterior lights
- Fruit trees
- Palm trees
- Stone walls
- Electric gate
- Private garden