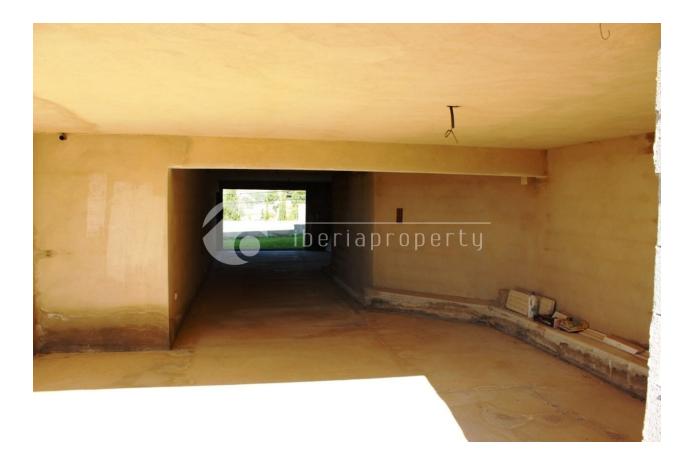

#### DESCRIPTION

Villa newly built colonial style very close to Moraira and supermarkets. It has a plot of +/- 820 m2 with very little slope, Mediterranean garden and completely fenced and urbanized and +/- 245 m2 of construction. Villa built with quality materials, marble floors, central floor heating, pre-installation of air conditioning, aluminum windows with white glass double glazing, motorized blinds, video intercom. Plot with small slope, with garden, walled. Gateway to the automatic sliding plot. Garage for 4 cars. Pool 9m x 4.5m. Private. The price is in the current state of the housing.

#### PARKING

Garage no Cars : 4