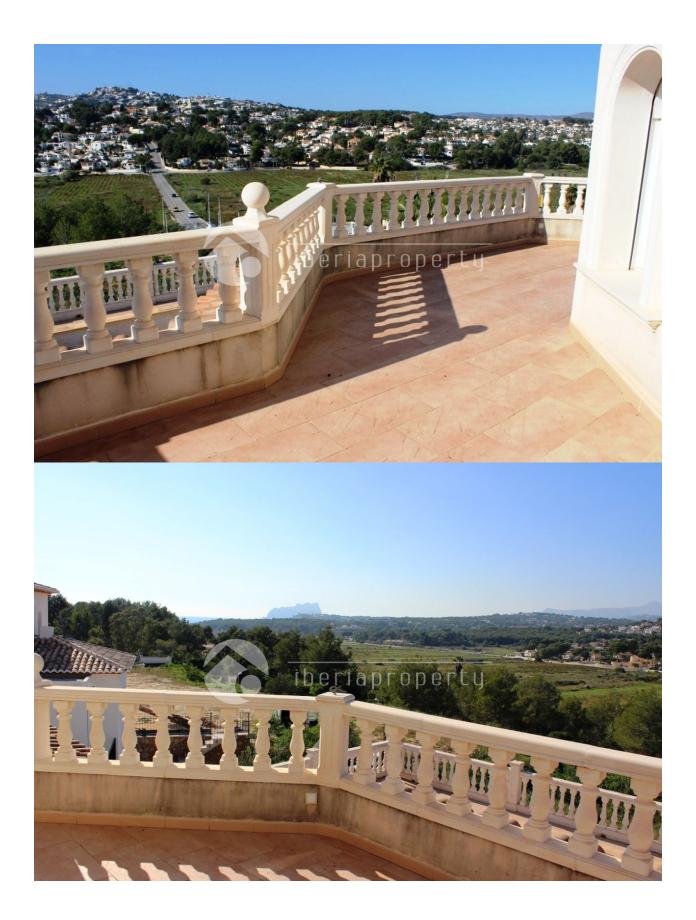

#### GARDEN AND TERRACES

- Covered terrace
- Open terrace
- Exterior lights
- Fruit trees
- Palm trees
- Stone walls
- Electric gate
- Private garden

#### DISTANCE TO :

Beach : 2 Km

Airport: 70 Km