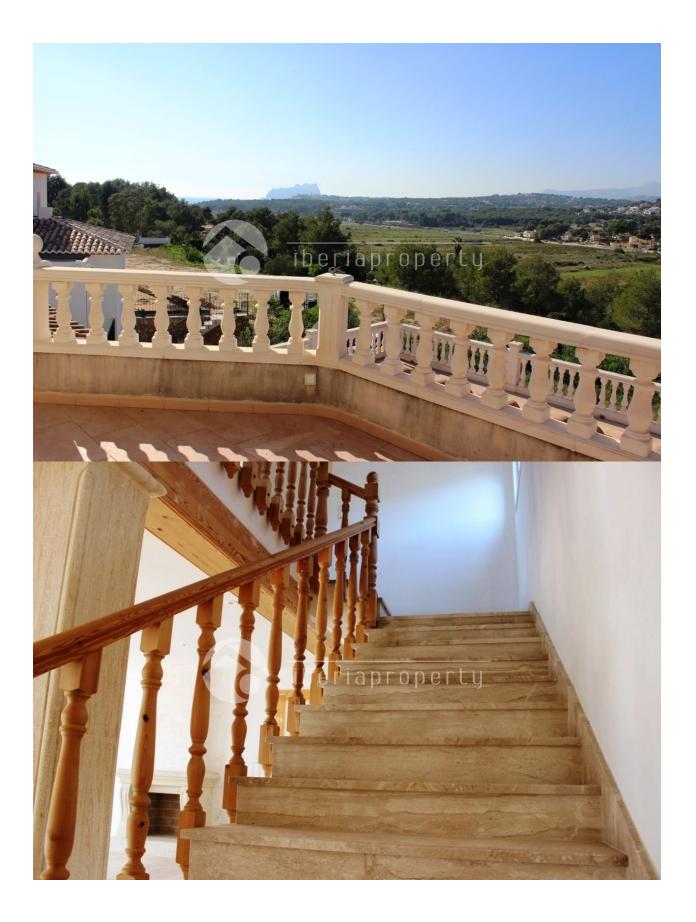

#### GARDEN AND TERRACES

- Covered terrace
- Open terrace
- Exterior lights
- Fruit trees
- Palm trees
- Stone walls
- Electric gate
- Private garden

#### DISTANCE TO :

Beach : 2 Km

Airport: 70 Km