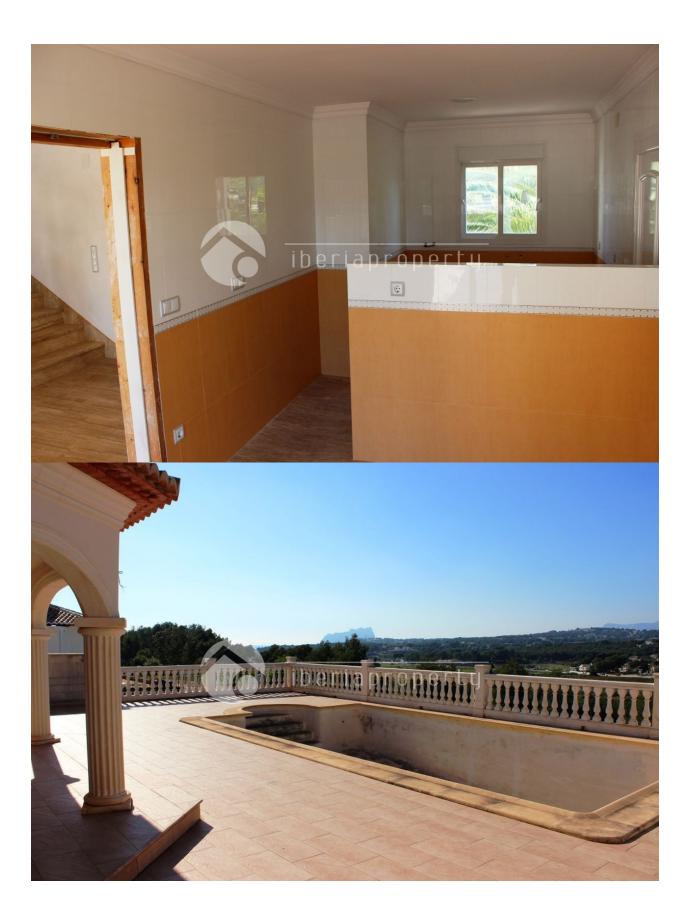

#### DESCRIPTION

Villa newly built colonial style very close to Moraira and supermarkets. It has a plot of +/- 820 m2 with very little slope, Mediterranean garden and completely fenced and urbanized and +/- 245 m2 of construction. Villa built with quality materials, marble floors, central floor heating, pre-installation of air conditioning, aluminum windows with white glass double glazing, motorized blinds, video intercom. Plot with small slope, with garden, walled. Gateway to the automatic sliding plot. Garage for 4 cars. Pool 9m x 4.5m. Private. The price is in the current state of the housing.

#### GARDEN AND TERRACES

- Covered terrace
- Open terrace
- Exterior lights
- Fruit trees
- Palm trees
- Stone walls
- Electric gate
- Private garden

#### DISTANCE TO :

Beach : 2 Km

Airport: 70 Km