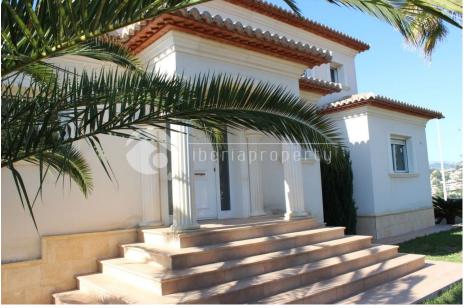

#### DESCRIPTION

Villa newly built colonial style very close to Moraira and supermarkets. It has a plot of +/- 820 m2 with very little slope, Mediterranean garden and completely fenced and urbanized and +/- 245 m2 of construction. Villa built with quality materials, marble floors, central floor heating, pre-installation of air conditioning, aluminum windows with white glass double glazing, motorized blinds, video intercom. Plot with small slope, with garden, walled. Gateway to the automatic sliding plot. Garage for 4 cars. Pool 9m x 4.5m. Private. The price is in the current state of the housing.

#### STYLE

Mediterranean

#### GARDEN AND TERRACES

- Covered terrace
- Open terrace
- Exterior lights
- Fruit trees
- Palm trees
- Stone walls
- Electric gate
- Private garden