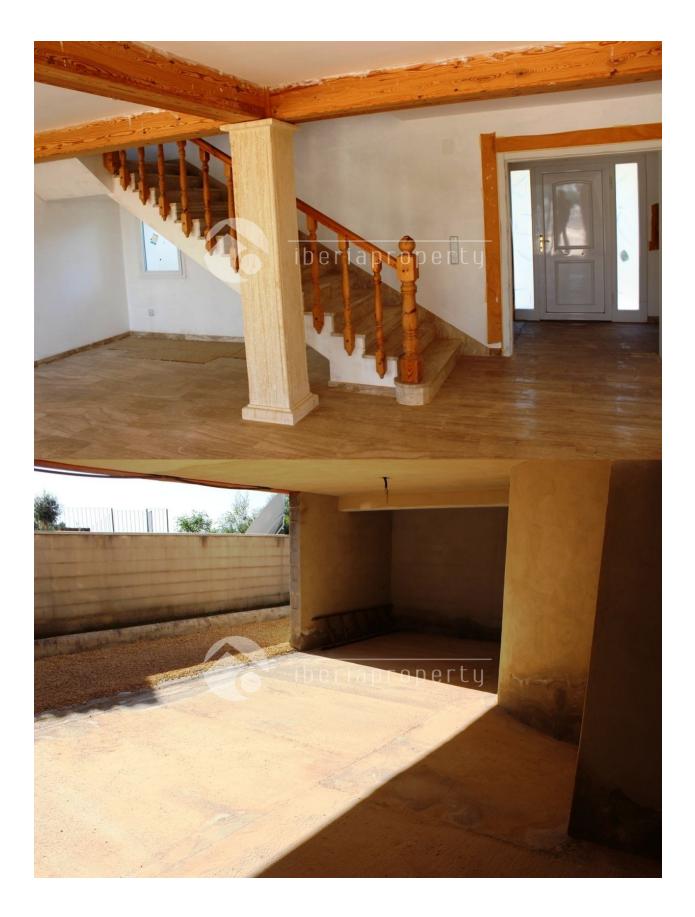

#### DESCRIPTION

Villa newly built colonial style very close to Moraira and supermarkets. It has a plot of +/- 820 m2 with very little slope, Mediterranean garden and completely fenced and urbanized and +/- 245 m2 of construction. Villa built with quality materials, marble floors, central floor heating, pre-installation of air conditioning, aluminum windows with white glass double glazing, motorized blinds, video intercom. Plot with small slope, with garden, walled. Gateway to the automatic sliding plot. Garage for 4 cars. Pool 9m x 4.5m. Private. The price is in the current state of the housing.

#### PARKING

Garage no Cars : 4