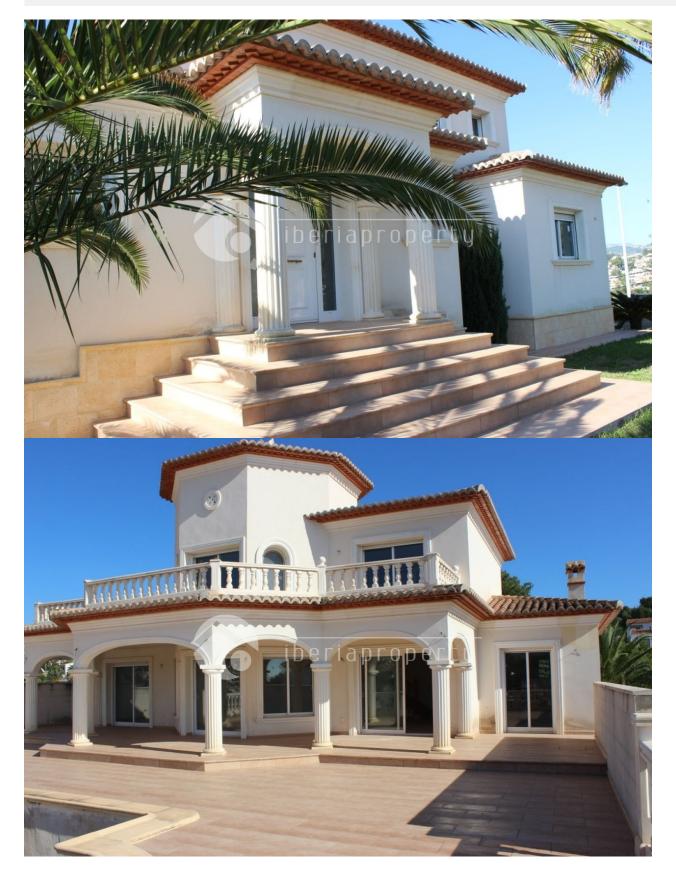

#### DESCRIPTION

Villa newly built colonial style very close to Moraira and supermarkets. It has a plot of +/- 820 m2 with very little slope, Mediterranean garden and completely fenced and urbanized and +/- 245 m2 of construction. Villa built with quality materials, marble floors, central floor heating, pre-installation of air conditioning, aluminum windows with white glass double glazing, motorized blinds, video intercom. Plot with small slope, with garden, walled. Gateway to the automatic sliding plot. Garage for 4 cars. Pool 9m x 4.5m. Private. The price is in the current state of the housing.

#### STYLE

Mediterranean

#### GARDEN AND TERRACES

- Covered terrace
- Open terrace
- Exterior lights
- Fruit trees
- Palm trees
- Stone walls
- Electric gate
- Private garden