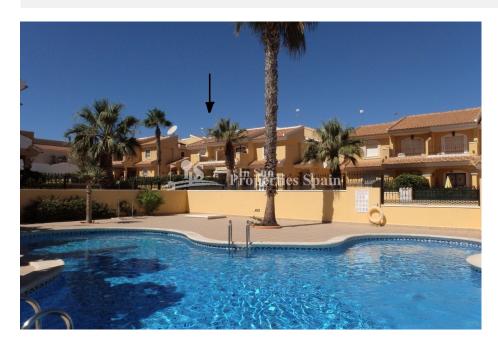

## DESCRIPTION

REF: # 3972

This lovely presented, south facing 3 bedroom Semi-Detached Villa is located in LOS DOLSES- Villamartin Golf Course with walking distance to all amenities, build on a 203 m2 plot ,private sunny terrace with nice BBQ area and a well stocked and easy to maintain garden. This property benefits on the ground floor 1 double size bedrooms with fitted wardrob,1 bathroom, large open lounge/dining area and a separate fully equipped kitchen, 10 m2 south facing terrace, on the first floor 2 bedrooms with fitted wardrobes and 1 bathrooms. Fully walled plot and gated community . Sold fully furnished A/C in living and bedrooms. Close to all amenities, just a view minutes to 4 top quality 18 hole golf courses and to the sandy beaches of Orihuela Costa and to the NEW shopping center Zenia Boulevard.

## PROPERTY GALLERY

"OUR EXPERIENCE IS YOUR GUARANTEE"