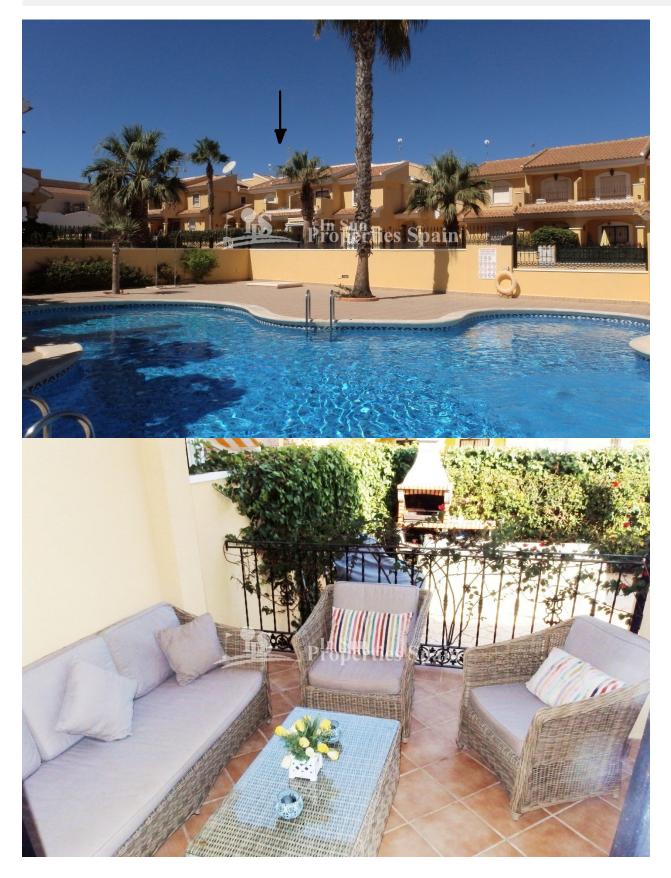

## DESCRIPTION

REF: # 3972

This lovely presented, south facing 3 bedroom Semi-Detached Villa is located in LOS DOLSES- Villamartin Golf Course with walking distance to all amenities, build on a 203 m2 plot ,private sunny terrace with nice BBQ area and a well stocked and easy to maintain garden. This property benefits on the ground floor 1 double size bedrooms with fitted wardrob,1 bathroom, large open lounge/dining area and a separate fully equipped kitchen, 10 m2 south facing terrace, on the first floor 2 bedrooms with fitted wardrobes and 1 bathrooms. Fully walled plot and gated community . Sold fully furnished A/C in living and bedrooms. Close to all amenities, just a view minutes to 4 top quality 18 hole golf courses and to the sandy beaches of Orihuela Costa and to the NEW shopping center Zenia Boulevard.

## PROPERTY GALLERY

"OUR EXPERIENCE IS YOUR GUARANTEE"