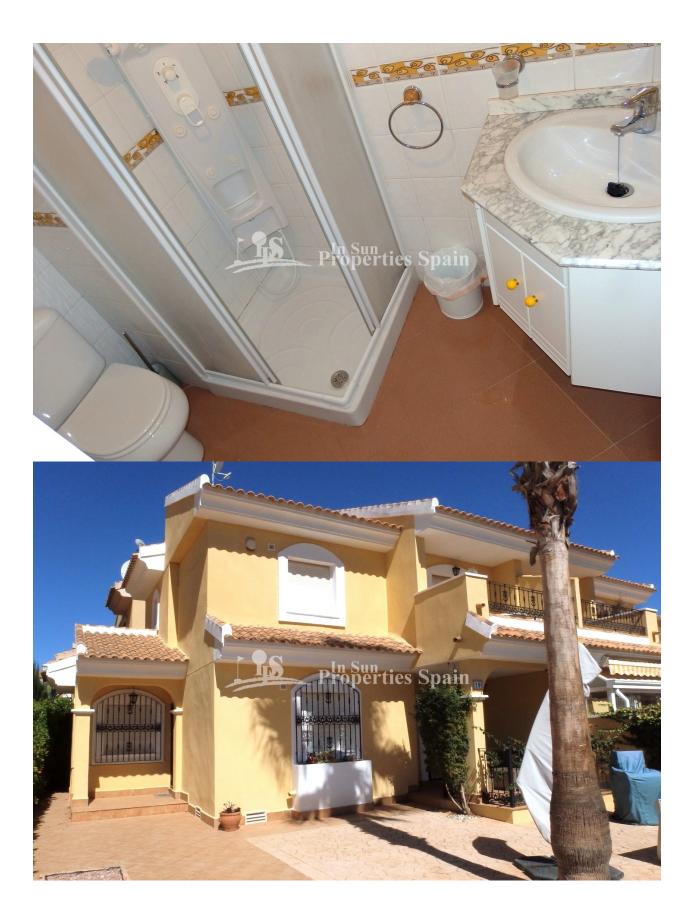

## DESCRIPTION

REF: # 3972

This lovely presented, south facing 3 bedroom Semi-Detached Villa is located in LOS DOLSES- Villamartin Golf Course with walking distance to all amenities, build on a 203 m2 plot ,private sunny terrace with nice BBQ area and a well stocked and easy to maintain garden. This property benefits on the ground floor 1 double size bedrooms with fitted wardrob,1 bathroom, large open lounge/dining area and a separate fully equipped kitchen, 10 m2 south facing terrace, on the first floor 2 bedrooms with fitted wardrobes and 1 bathrooms. Fully walled plot and gated community . Sold fully furnished A/C in living and bedrooms. Close to all amenities, just a view minutes to 4 top quality 18 hole golf courses and to the sandy beaches of Orihuela Costa and to the NEW shopping center Zenia Boulevard.

## **ENERGETIC CERTIFIED**

| STYLE                                              | AIRCONDITIONING                                                                      | DISTANCE TO :                                                                                                                     | ORIENTATION                                                                                                |
|----------------------------------------------------|--------------------------------------------------------------------------------------|-----------------------------------------------------------------------------------------------------------------------------------|------------------------------------------------------------------------------------------------------------|
| Mediterranean                                      | <ul><li>Livingroom</li><li>Bedrooms</li></ul>                                        | Beach : 2 Km                                                                                                                      | South                                                                                                      |
|                                                    |                                                                                      | Airport: 40 Km                                                                                                                    |                                                                                                            |
|                                                    |                                                                                      | Town center : 1 Km                                                                                                                |                                                                                                            |
| FURNITURE                                          | PARKING                                                                              | ТАХ                                                                                                                               | MAIN LIVING AREA                                                                                           |
| • Furnished                                        | Parking no Cars: 1                                                                   | Community : 440 €                                                                                                                 | Storage                                                                                                    |
|                                                    |                                                                                      | I.B.I : 340 €                                                                                                                     |                                                                                                            |
| FLOARING                                           | KITCHEN                                                                              | GARDEN AND                                                                                                                        | EXTRA                                                                                                      |
| <ul><li>Tile floors</li><li>Stone floors</li></ul> | <ul><li>Closed kitchen</li><li>Equipped kitchen</li><li>Granite countertop</li></ul> | <ul> <li>Covered terrace</li> <li>Open terrace</li> <li>Automatic watering system</li> <li>Fenced</li> <li>Stone walls</li> </ul> | <ul> <li>Built in wardrobes</li> <li>Alarm</li> <li>Double glazed windows</li> <li>Satellite TV</li> </ul> |