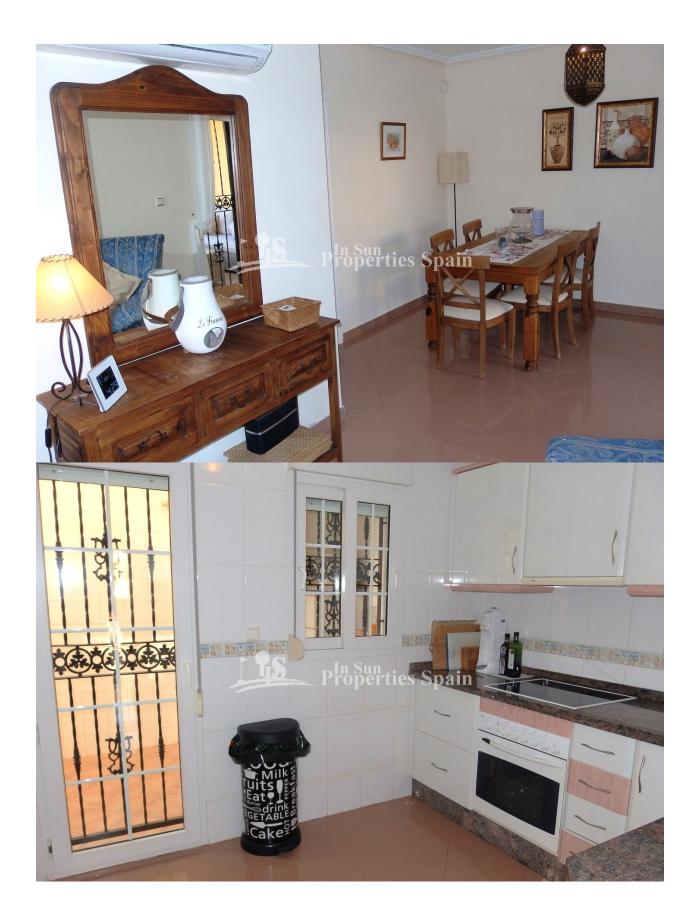

## DESCRIPTION

REF: # 3972

This lovely presented, south facing 3 bedroom Semi-Detached Villa is located in LOS DOLSES- Villamartin Golf Course with walking distance to all amenities, build on a 203 m2 plot ,private sunny terrace with nice BBQ area and a well stocked and easy to maintain garden. This property benefits on the ground floor 1 double size bedrooms with fitted wardrob,1 bathroom, large open lounge/dining area and a separate fully equipped kitchen, 10 m2 south facing terrace, on the first floor 2 bedrooms with fitted wardrobes and 1 bathrooms. Fully walled plot and gated community . Sold fully furnished A/C in living and bedrooms. Close to all amenities, just a view minutes to 4 top quality 18 hole golf courses and to the sandy beaches of Orihuela Costa and to the NEW shopping center Zenia Boulevard.

## PROPERTY GALLERY

"OUR EXPERIENCE IS YOUR GUARANTEE"