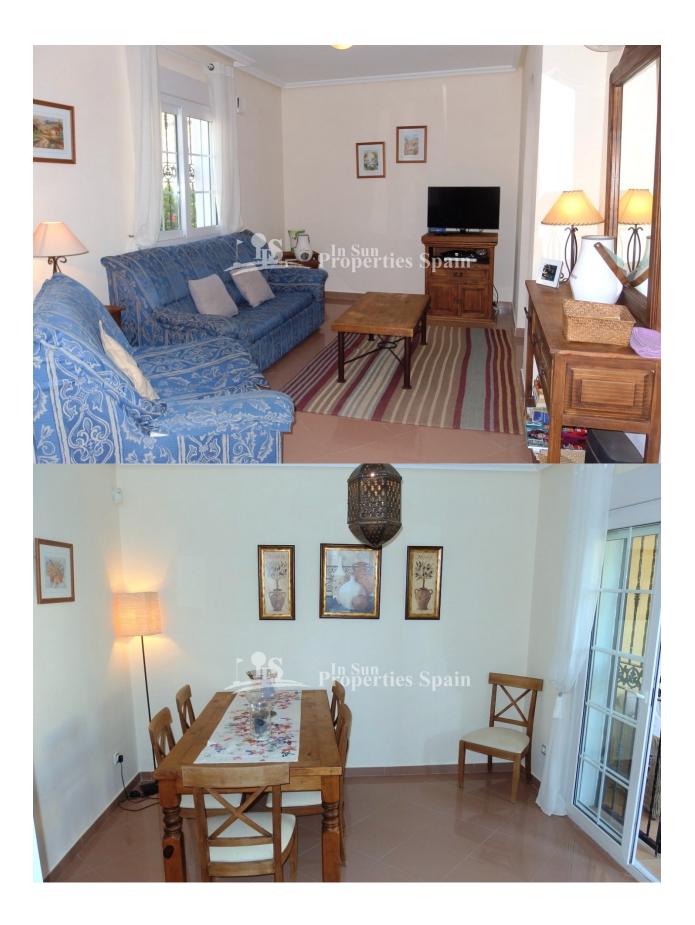

## DESCRIPTION

REF: # 3972

This lovely presented, south facing 3 bedroom Semi-Detached Villa is located in LOS DOLSES- Villamartin Golf Course with walking distance to all amenities, build on a 203 m2 plot ,private sunny terrace with nice BBQ area and a well stocked and easy to maintain garden. This property benefits on the ground floor 1 double size bedrooms with fitted wardrob,1 bathroom, large open lounge/dining area and a separate fully equipped kitchen, 10 m2 south facing terrace, on the first floor 2 bedrooms with fitted wardrobes and 1 bathrooms. Fully walled plot and gated community . Sold fully furnished A/C in living and bedrooms. Close to all amenities, just a view minutes to 4 top quality 18 hole golf courses and to the sandy beaches of Orihuela Costa and to the NEW shopping center Zenia Boulevard.

## PROPERTY GALLERY

"OUR EXPERIENCE IS YOUR GUARANTEE"