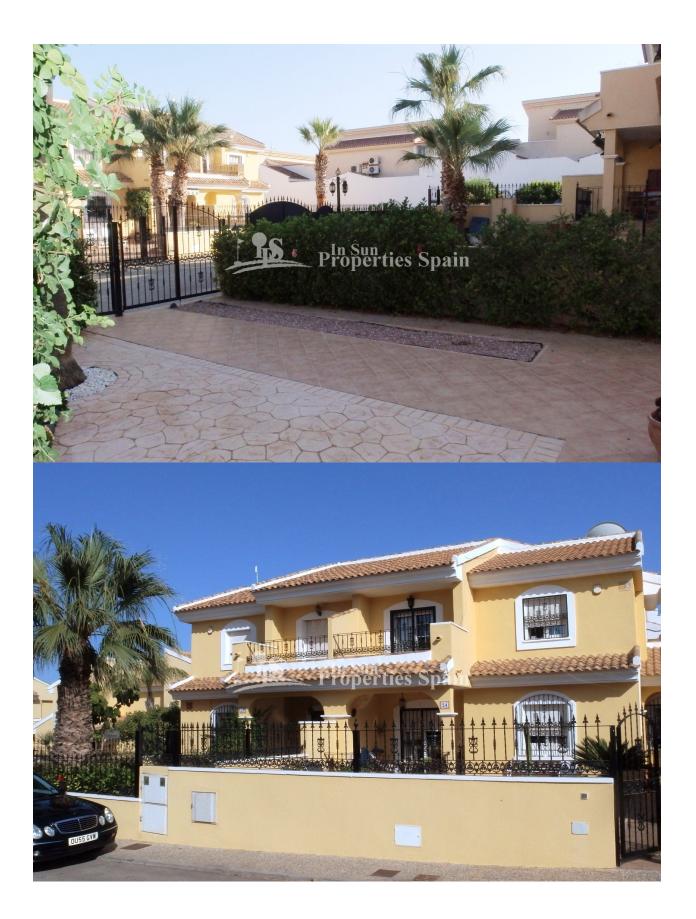

## DESCRIPTION

REF: # 3972

This lovely presented, south facing 3 bedroom Semi-Detached Villa is located in LOS DOLSES- Villamartin Golf Course with walking distance to all amenities, build on a 203 m2 plot ,private sunny terrace with nice BBQ area and a well stocked and easy to maintain garden. This property benefits on the ground floor 1 double size bedrooms with fitted wardrob,1 bathroom, large open lounge/dining area and a separate fully equipped kitchen, 10 m2 south facing terrace, on the first floor 2 bedrooms with fitted wardrobes and 1 bathrooms. Fully walled plot and gated community . Sold fully furnished A/C in living and bedrooms. Close to all amenities, just a view minutes to 4 top quality 18 hole golf courses and to the sandy beaches of Orihuela Costa and to the NEW shopping center Zenia Boulevard.

## **ENERGETIC CERTIFIED**

| STYLE                                              | AIRCONDITIONING                                                                      | DISTANCE TO :                                                                                                                     | ORIENTATION                                                                                                |
|----------------------------------------------------|--------------------------------------------------------------------------------------|-----------------------------------------------------------------------------------------------------------------------------------|------------------------------------------------------------------------------------------------------------|
| Mediterranean                                      | <ul><li>Livingroom</li><li>Bedrooms</li></ul>                                        | Beach : 2 Km                                                                                                                      | South                                                                                                      |
|                                                    |                                                                                      | Airport: 40 Km                                                                                                                    |                                                                                                            |
|                                                    |                                                                                      | Town center : 1 Km                                                                                                                |                                                                                                            |
| FURNITURE                                          | PARKING                                                                              | ТАХ                                                                                                                               | MAIN LIVING AREA                                                                                           |
| • Furnished                                        | Parking no Cars: 1                                                                   | Community : 440 €                                                                                                                 | Storage                                                                                                    |
|                                                    |                                                                                      | I.B.I : 340 €                                                                                                                     |                                                                                                            |
| FLOARING                                           | KITCHEN                                                                              | GARDEN AND                                                                                                                        | EXTRA                                                                                                      |
| <ul><li>Tile floors</li><li>Stone floors</li></ul> | <ul><li>Closed kitchen</li><li>Equipped kitchen</li><li>Granite countertop</li></ul> | <ul> <li>Covered terrace</li> <li>Open terrace</li> <li>Automatic watering system</li> <li>Fenced</li> <li>Stone walls</li> </ul> | <ul> <li>Built in wardrobes</li> <li>Alarm</li> <li>Double glazed windows</li> <li>Satellite TV</li> </ul> |