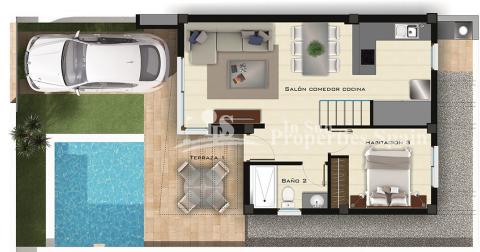

| PLANTA BAJA          |                     |
|----------------------|---------------------|
| SALÓN-COMEDOR-COCINA | 31,00M²             |
| HABITACION 3         | 8,50M2              |
| BAÑO 2               | 3,50M <sup>2</sup>  |
| TERRAZA 1 (100%)     | 8,00M <sup>2</sup>  |
| PLANTA PISO          |                     |
| HABITACION 1         | 10,00M <sup>2</sup> |
| HABITACION 2         | 10,60M2             |
| PASO                 | 6,60M2              |
| BAÑO 1               | 3,60M <sup>2</sup>  |
| TERRAZA 2 (100%)     | 3,00M2              |
| TERRAZA 3 (100%)     | 5,60M <sup>2</sup>  |
| TOTAL                | 90,40m²             |
| SOLARIUM             | 19,50M²             |

# PLANTA **SOLARIUM**

3 DORMITORIOS / **BEDROOMS** 2 BAÑOS / **BATHROOMS** SOLARIUM

PARCELA TIPO.

| PLANTA BAJA          |                     |
|----------------------|---------------------|
| SALÓN-COMEDOR-COCINA | 31,00m²             |
| HABITACION 3         | 8,50M2              |
| BAÑO 2               | 3,50M <sup>2</sup>  |
| TERRAZA 1 (100%)     | 8,00m²              |
| PLANTA PISO          |                     |
| HABITACION 1         | 10,00m <sup>2</sup> |
| HABITACION 2         | 10,60M <sup>2</sup> |
| PASO                 | 6,60M2              |
| BAÑO 1               | 3,60M <sup>2</sup>  |
| TERRAZA 2 (100%)     | 3,00M <sup>2</sup>  |
| TERRAZA 3 (100%)     | 5,60M <sup>2</sup>  |
| TOTAL                | 90,40m²             |
| SOLARIUM             | 19,50м²             |

3 DORMITORIOS / **BEDROOMS** 2 BAÑOS / **BATHROOMS** SOLARIUM

PLANTA BAJA / GROUND FLOOR

3 DORMITORIOS / **BEDROOMS** 2 BAÑOS / **BATHROOMS** SOLARIUM

"OUR EXPERIENCE IS YOUR GUARANTEE"