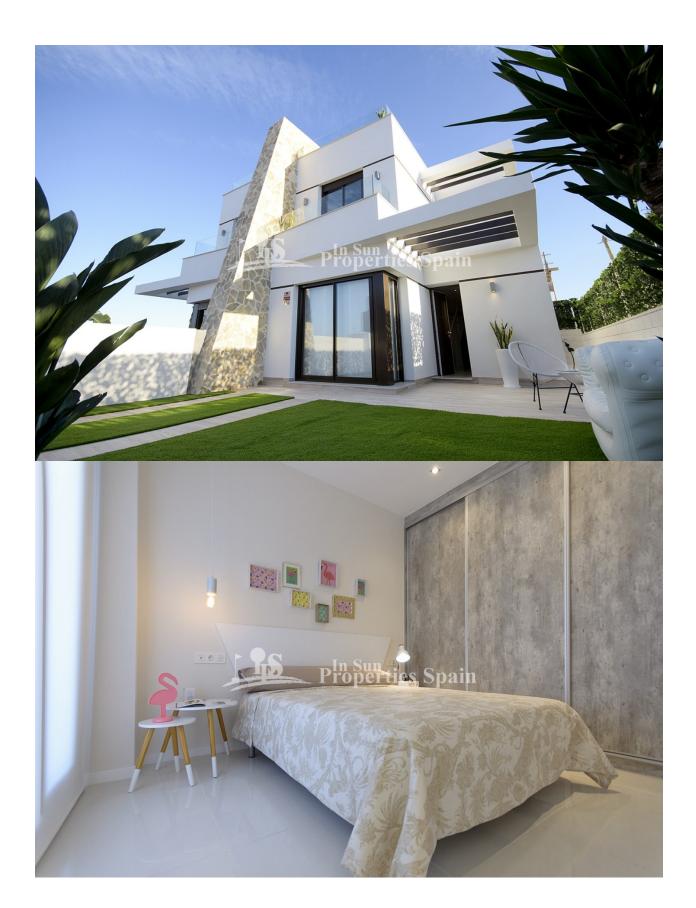

#### **DESCRIPTION**

NEW modern design luxury south/west facing 2 and 3 bedroom,2 bathroom Semi-Detached Villa "Augusta Villas –Sunset" Contemporary style located in "VILLAMARTIN – PAU 26" clouse to Villamrtin Plaza and Clubhouse and 4 km to the sandy beaches of Orihuela Costa. The complex is formed by 32 Semi-Detached villas with 3 or 2 bedrooms and 2 bathrooms, on the ground floor open living /dining area with modern Americans style kitchen 1bedroom,1 bathrooms, 2 bedroom with built-in wardrobe,1 bathroom and balcony on the first floor, 19m2 private solarium, south/ west facing with an independent plot from 119 to 212m2 with option to build one private pool, spacious garden and private parking space. Close to supermarket, restaurants and bars.

# **EXTRA**

- Built in wardrobes
- Reinforced door
- Double glazed windows