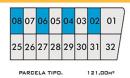

# PLANTA **SOLARIUM**

3 DORMITORIOS / **BEDROOMS** 2 BAÑOS / **BATHROOMS** SOLARIUM

PARCELA TIPO.

| PLANTA BAJA          |                     |
|----------------------|---------------------|
| SALÓN-COMEDOR-COCINA | 31,00m²             |
| HABITACION 3         | 8,50M2              |
| BAÑO 2               | 3,50M <sup>2</sup>  |
| TERRAZA 1 (100%)     | 8,00m²              |
| PLANTA PISO          |                     |
| HABITACION 1         | 10,00m <sup>2</sup> |
| HABITACION 2         | 10,60M <sup>2</sup> |
| PASO                 | 6,60M2              |
| BAÑO 1               | 3,60M <sup>2</sup>  |
| TERRAZA 2 (100%)     | 3,00M <sup>2</sup>  |
| TERRAZA 3 (100%)     | 5,60M <sup>2</sup>  |
| TOTAL                | 90,40m²             |
| SOLARIUM             | 19,50м²             |