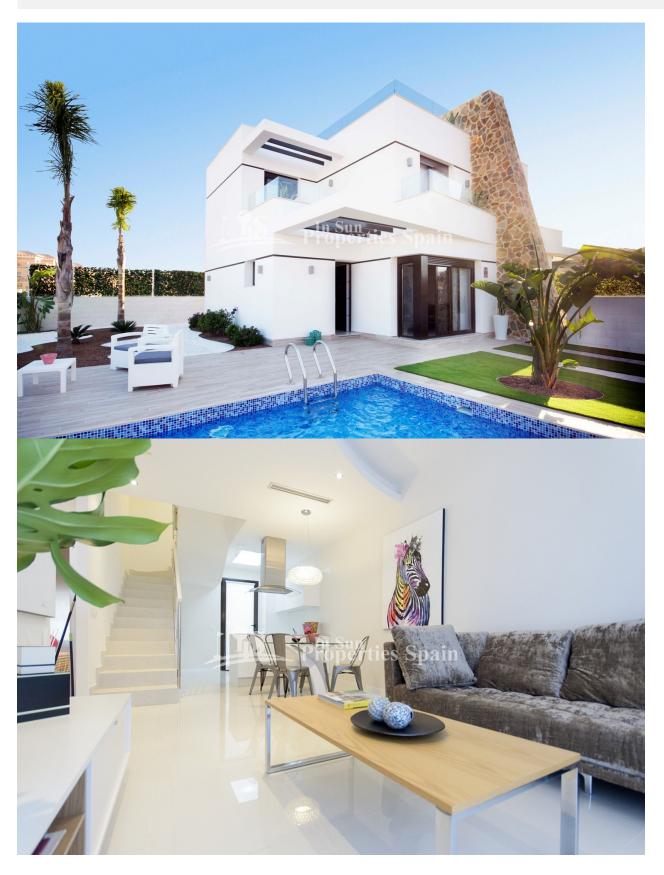

#### **DESCRIPTION**

NEW modern design luxury south/west facing 2 and 3 bedroom,2 bathroom Semi-Detached Villa "Augusta Villas –Sunset" Contemporary style located in "VILLAMARTIN – PAU 26" clouse to Villamrtin Plaza and Clubhouse and 4 km to the sandy beaches of Orihuela Costa. The complex is formed by 32 Semi-Detached villas with 3 or 2 bedrooms and 2 bathrooms, on the ground floor open living /dining area with modern Americans style kitchen 1bedroom,1 bathrooms, 2 bedroom with built-in wardrobe,1 bathroom and balcony on the first floor, 19m2 private solarium, south/ west facing with an independent plot from 119 to 212m2 with option to build one private pool, spacious garden and private parking space. Close to supermarket, restaurants and bars.

# **KITCHEN**

- Tile floors • Open kitchen
  - Equipped kitchen

  - Granite countertop

- Covered terrace
- Exterior lights
- Automatic watering system

|              | 0 |
|--------------|---|
| SOLARIUM     |   |
| erties Spain |   |
|              |   |