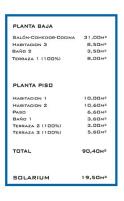

| PLANTA BAJA          |                     |
|----------------------|---------------------|
| SALÓN-COMEDOR-COCINA | 31,00M²             |
| HABITACION 3         | 8,50M2              |
| BAÑO 2               | 3,50M <sup>2</sup>  |
| TERRAZA 1 (100%)     | 8,00M <sup>2</sup>  |
| PLANTA PISO          |                     |
| HABITACION 1         | 10,00M <sup>2</sup> |
| HABITACION 2         | 10,60M2             |
| PASO                 | 6,60M2              |
| BAÑO 1               | 3,60M <sup>2</sup>  |
| TERRAZA 2 (100%)     | 3,00M2              |
| TERRAZA 3 (100%)     | 5,60M <sup>2</sup>  |
| TOTAL                | 90,40m²             |
| SOLARIUM             | 19,50M²             |

# PLANTA **SOLARIUM**

3 DORMITORIOS / **BEDROOMS** 2 BAÑOS / **BATHROOMS** SOLARIUM

PARCELA TIPO.

| PLANTA BAJA          |                     |
|----------------------|---------------------|
| SALÓN-COMEDOR-COCINA | 31,00m²             |
| HABITACION 3         | 8,50M2              |
| BAÑO 2               | 3,50M <sup>2</sup>  |
| TERRAZA 1 (100%)     | 8,00m²              |
| PLANTA PISO          |                     |
| HABITACION 1         | 10,00m <sup>2</sup> |
| HABITACION 2         | 10,60M <sup>2</sup> |
| PASO                 | 6,60M2              |
| BAÑO 1               | 3,60M <sup>2</sup>  |
| TERRAZA 2 (100%)     | 3,00M <sup>2</sup>  |
| TERRAZA 3 (100%)     | 5,60M <sup>2</sup>  |
| TOTAL                | 90,40m²             |
| SOLARIUM             | 19,50м²             |