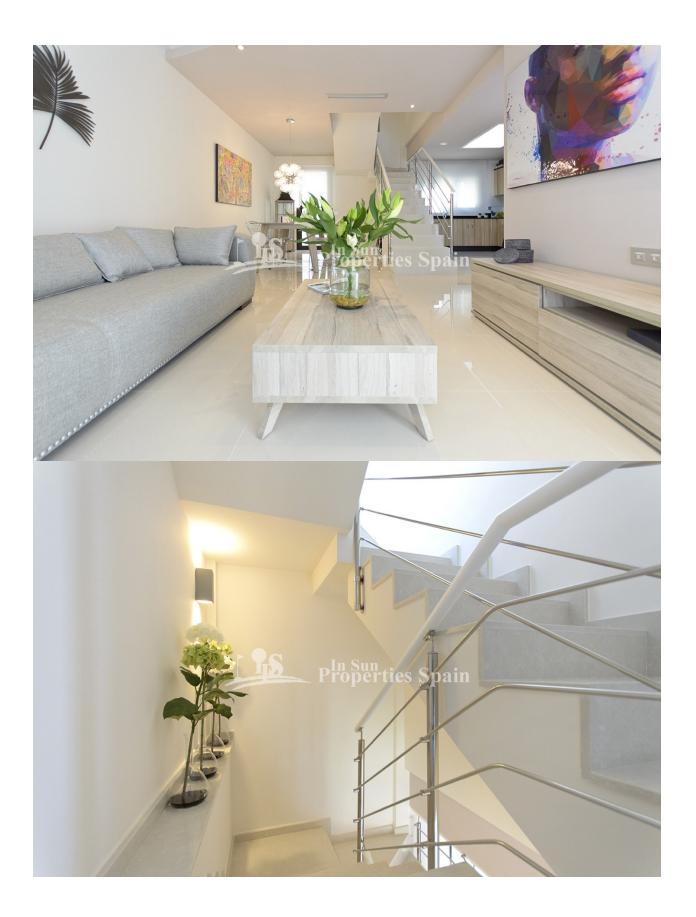

#### **DESCRIPTION**

NEW modern design luxury south/west facing 2 and 3 bedroom,2 bathroom Semi-Detached Villa "Augusta Villas –Sunset" Contemporary style located in "VILLAMARTIN – PAU 26" clouse to Villamrtin Plaza and Clubhouse and 4 km to the sandy beaches of Orihuela Costa. The complex is formed by 32 Semi-Detached villas with 3 or 2 bedrooms and 2 bathrooms, on the ground floor open living /dining area with modern Americans style kitchen 1bedroom,1 bathrooms, 2 bedroom with built-in wardrobe,1 bathroom and balcony on the first floor, 19m2 private solarium, south/ west facing with an independent plot from 119 to 212m2 with option to build one private pool, spacious garden and private parking space. Close to supermarket, restaurants and bars.

# **KITCHEN**

- Tile floors • Open kitchen
  - Equipped kitchen

  - Granite countertop

- Covered terrace
- Exterior lights
- Automatic watering system

|              | 0 |
|--------------|---|
| SOLARIUM     |   |
| erties Spain |   |
|              |   |