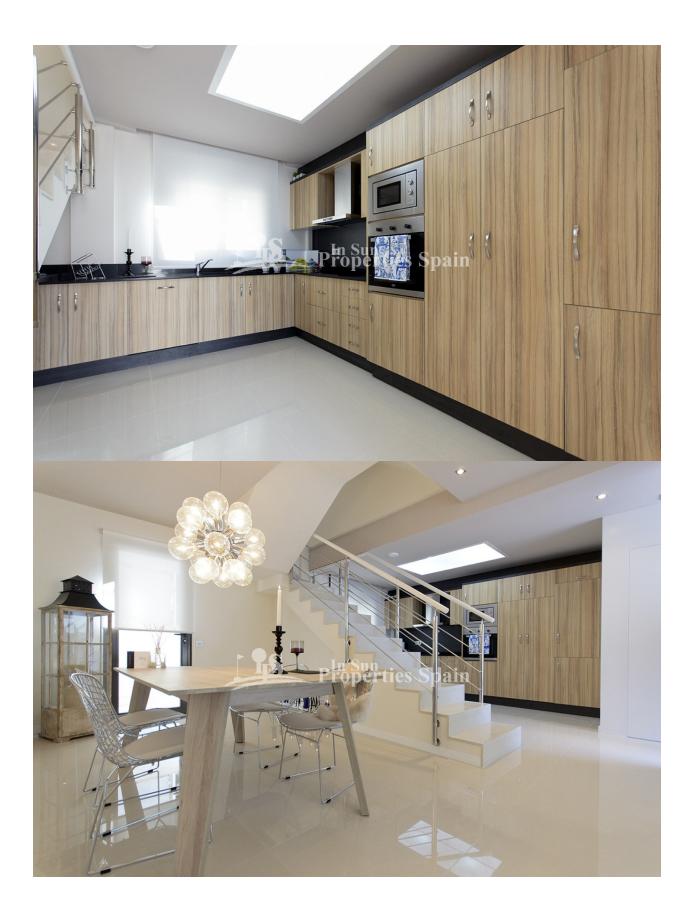

#### **DESCRIPTION**

NEW modern design luxury south/west facing 2 and 3 bedroom,2 bathroom Semi-Detached Villa "Augusta Villas –Sunset" Contemporary style located in "VILLAMARTIN – PAU 26" clouse to Villamrtin Plaza and Clubhouse and 4 km to the sandy beaches of Orihuela Costa. The complex is formed by 32 Semi-Detached villas with 3 or 2 bedrooms and 2 bathrooms, on the ground floor open living /dining area with modern Americans style kitchen 1bedroom,1 bathrooms, 2 bedroom with built-in wardrobe,1 bathroom and balcony on the first floor, 19m2 private solarium, south/ west facing with an independent plot from 119 to 212m2 with option to build one private pool, spacious garden and private parking space. Close to supermarket, restaurants and bars.

# **KITCHEN**

- Tile floors • Open kitchen
  - Equipped kitchen

  - Granite countertop

- Covered terrace
- Exterior lights
- Automatic watering system

|              | 0 |
|--------------|---|
| SOLARIUM     |   |
| erties Spain |   |
|              |   |