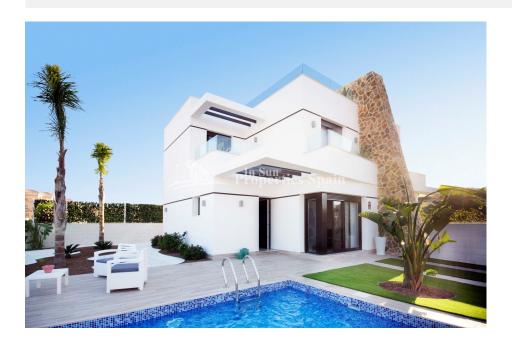

#### **DESCRIPTION**

NEW modern design luxury south/west facing 2 and 3 bedroom,2 bathroom Semi-Detached Villa "Augusta Villas –Sunset" Contemporary style located in "VILLAMARTIN – PAU 26" clouse to Villamrtin Plaza and Clubhouse and 4 km to the sandy beaches of Orihuela Costa. The complex is formed by 32 Semi-Detached villas with 3 or 2 bedrooms and 2 bathrooms, on the ground floor open living /dining area with modern Americans style kitchen 1bedroom,1 bathrooms, 2 bedroom with built-in wardrobe,1 bathroom and balcony on the first floor, 19m2 private solarium, south/ west facing with an independent plot from 119 to 212m2 with option to build one private pool, spacious garden and private parking space. Close to supermarket, restaurants and bars.

# **GARDEN AND TERRACES**

- Open terrace

- Fenced
- Stone walls
- Private garden
- Communal Garden

Storage