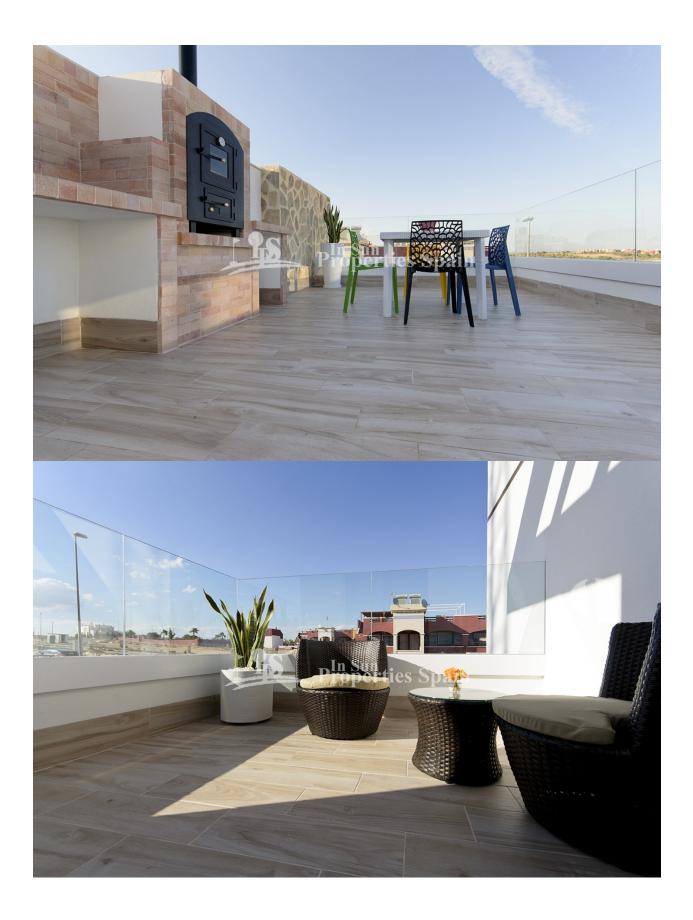

#### **DESCRIPTION**

NEW modern design luxury south/west facing 2 and 3 bedroom,2 bathroom Semi-Detached Villa "Augusta Villas –Sunset" Contemporary style located in "VILLAMARTIN – PAU 26" clouse to Villamrtin Plaza and Clubhouse and 4 km to the sandy beaches of Orihuela Costa. The complex is formed by 32 Semi-Detached villas with 3 or 2 bedrooms and 2 bathrooms, on the ground floor open living /dining area with modern Americans style kitchen 1bedroom,1 bathrooms, 2 bedroom with built-in wardrobe,1 bathroom and balcony on the first floor, 19m2 private solarium, south/ west facing with an independent plot from 119 to 212m2 with option to build one private pool, spacious garden and private parking space. Close to supermarket, restaurants and bars.

# **GARDEN AND TERRACES**

- Open terrace

- Fenced
- Stone walls
- Private garden
- Communal Garden

Storage