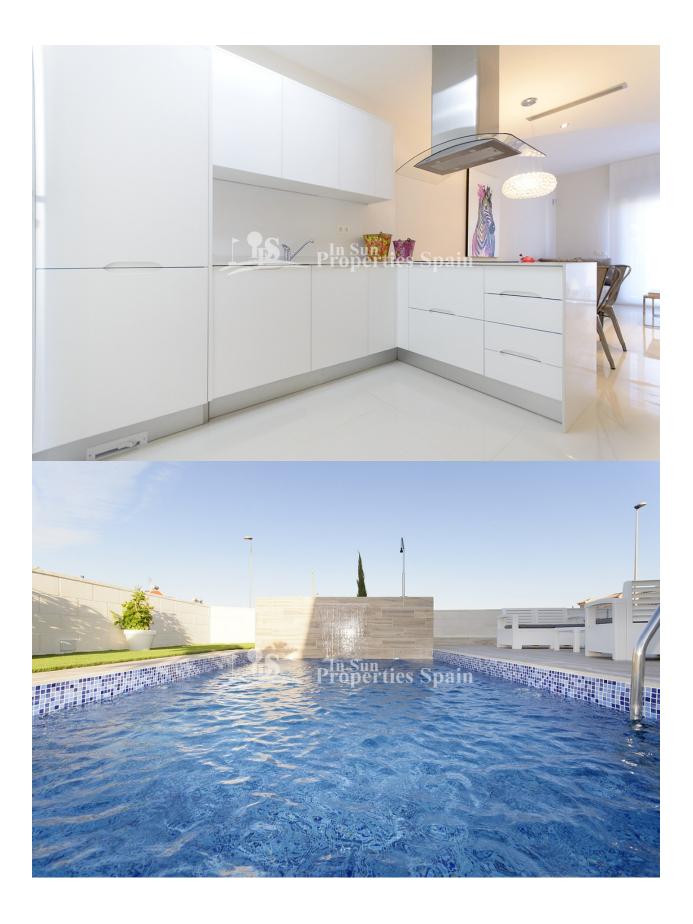

#### **DESCRIPTION**

NEW modern design luxury south/west facing 2 and 3 bedroom,2 bathroom Semi-Detached Villa "Augusta Villas –Sunset" Contemporary style located in "VILLAMARTIN – PAU 26" clouse to Villamrtin Plaza and Clubhouse and 4 km to the sandy beaches of Orihuela Costa. The complex is formed by 32 Semi-Detached villas with 3 or 2 bedrooms and 2 bathrooms, on the ground floor open living /dining area with modern Americans style kitchen 1bedroom,1 bathrooms, 2 bedroom with built-in wardrobe,1 bathroom and balcony on the first floor, 19m2 private solarium, south/ west facing with an independent plot from 119 to 212m2 with option to build one private pool, spacious garden and private parking space. Close to supermarket, restaurants and bars.

# **GARDEN AND TERRACES**

- Open terrace

- Fenced
- Stone walls
- Private garden
- Communal Garden

Storage