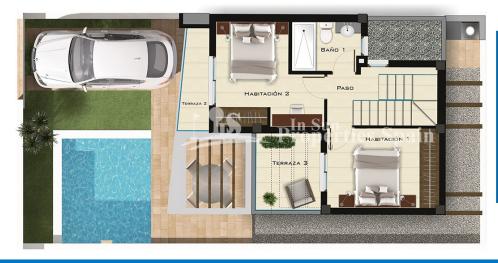

| PLANTA BAJA          |                     |
|----------------------|---------------------|
| SALÓN-COMEDOR-COCINA | 31,00M²             |
| HABITACION 3         | 8,50M2              |
| BAÑO 2               | 3,50M <sup>2</sup>  |
| TERRAZA 1 (100%)     | 8,00M <sup>2</sup>  |
| PLANTA PISO          |                     |
| HABITACION 1         | 10,00M <sup>2</sup> |
| HABITACION 2         | 10,60M2             |
| PASO                 | 6,60M2              |
| BAÑO 1               | 3,60M <sup>2</sup>  |
| TERRAZA 2 (100%)     | 3,00M2              |
| TERRAZA 3 (100%)     | 5,60M <sup>2</sup>  |
| TOTAL                | 90,40m²             |
| SOLARIUM             | 19,50M²             |

# PLANTA **SOLARIUM**

3 DORMITORIOS / **BEDROOMS** 2 BAÑOS / **BATHROOMS** SOLARIUM

PARCELA TIPO.

| PLANTA BAJA          |                     |
|----------------------|---------------------|
| SALÓN-COMEDOR-COCINA | 31,00m²             |
| HABITACION 3         | 8,50M2              |
| BAÑO 2               | 3,50M <sup>2</sup>  |
| TERRAZA 1 (100%)     | 8,00m²              |
| PLANTA PISO          |                     |
| HABITACION 1         | 10,00m <sup>2</sup> |
| HABITACION 2         | 10,60M <sup>2</sup> |
| PASO                 | 6,60M2              |
| BAÑO 1               | 3,60M <sup>2</sup>  |
| TERRAZA 2 (100%)     | 3,00M <sup>2</sup>  |
| TERRAZA 3 (100%)     | 5,60M <sup>2</sup>  |
| TOTAL                | 90,40m²             |
| SOLARIUM             | 19,50м²             |

3 DORMITORIOS / **BEDROOMS** 2 BAÑOS / **BATHROOMS** SOLARIUM

PLANTA BAJA / GROUND FLOOR

3 DORMITORIOS / **BEDROOMS** 2 BAÑOS / **BATHROOMS** SOLARIUM

"OUR EXPERIENCE IS YOUR GUARANTEE"