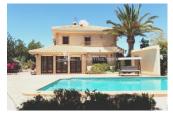

# DESCRIPTION

This immaculate south/west facing 3 bedroom DETACHED VILLA is located in the privileged area of LAS FILIPINAS between VILLAMARTIN and CAMPOAMOR GOLF COURSE with lovely country and sea views and privacy ,build on a 700m2 plot with beautiful well stocked and easy to maintain garden a private 10x5 swimming pool with large sunny terraces, big garage for 3 cars. The property benefits from 3 double sized bedrooms – all with fitted wardrobes, 2 bathrooms. Large open lounge/dining area with fireplace, fully equipped kitchen with utility room .Sold partly furnished, close to all amenities and 4 top quality 18 hole golf courses. Just 4 km to the new shopping centre Zenia Boulevard and to the sandy beaches of Orihuela Costa.