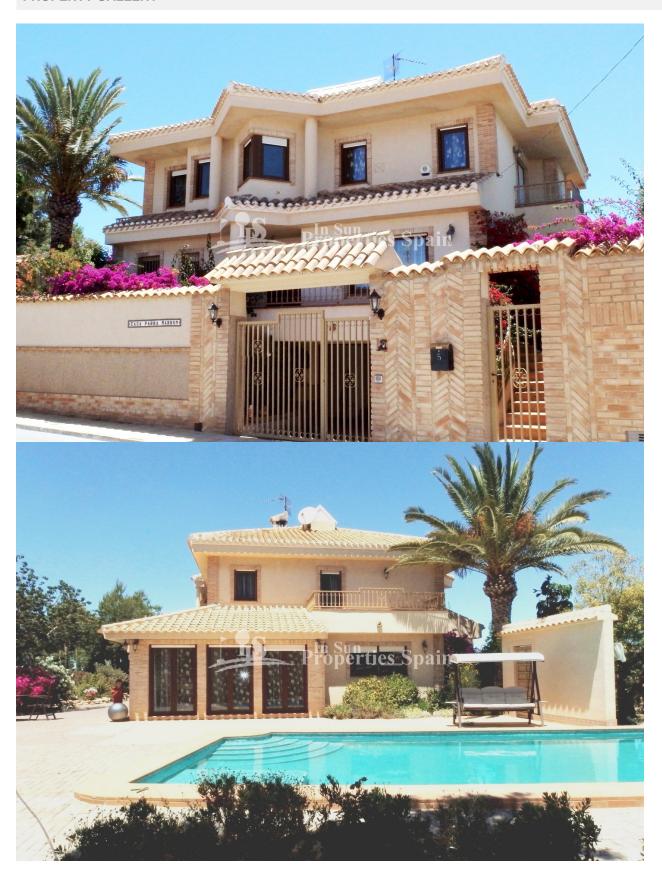

# **ORIHUELA COSTA (LAS PHILIPINAS)**

| INFO              |                                    |
|-------------------|------------------------------------|
| PRICE:            | 550.000€                           |
| PROPERTY<br>TYPE: | Villa                              |
| CITY:             | Orihuela Costa<br>(Las Philipinas) |
| BEDROOMS:         | 3                                  |
| Bathrooms:        | 2                                  |
| Build ( m2 ):     | 382                                |
| Plot ( m2 ):      | 700                                |
| Terrace ( m2 ):   | -                                  |
| Year:             | 1992                               |
| Floor:            | -                                  |
| Old price         | -                                  |

# DESCRIPTION

This immaculate south/west facing 3 bedroom DETACHED VILLA is located in the privileged area of LAS FILIPINAS between VILLAMARTIN and CAMPOAMOR GOLF COURSE with lovely country and sea views and privacy ,build on a 700m2 plot with beautiful well stocked and easy to maintain garden a private 10x5 swimming pool with large sunny terraces, big garage for 3 cars. The property benefits from 3 double sized bedrooms – all with fitted wardrobes, 2 bathrooms. Large open lounge/dining area with fireplace, fully equipped kitchen with utility room .Sold partly furnished, close to all amenities and 4 top quality 18 hole golf courses. Just 4 km to the new shopping centre Zenia Boulevard and to the sandy beaches of Orihuela Costa.