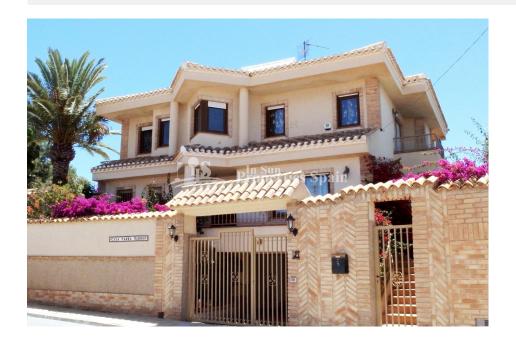

# **ORIHUELA COSTA (LAS PHILIPINAS)**

| INFO              |                                    |
|-------------------|------------------------------------|
| PRICE:            | 550.000€                           |
| PROPERTY<br>TYPE: | Villa                              |
| CITY:             | Orihuela Costa<br>(Las Philipinas) |
| BEDROOMS:         | 3                                  |
| Bathrooms:        | 2                                  |
| Build ( m2 ):     | 382                                |
| Plot ( m2 ):      | 700                                |
| Terrace ( m2 ):   | -                                  |
| Year:             | 1992                               |
| Floor:            | -                                  |
| Old price         | -                                  |

# DESCRIPTION

This immaculate south/west facing 3 bedroom DETACHED VILLA is located in the privileged area of LAS FILIPINAS between VILLAMARTIN and CAMPOAMOR GOLF COURSE with lovely country and sea views and privacy ,build on a 700m2 plot with beautiful well stocked and easy to maintain garden a private 10x5 swimming pool with large sunny terraces, big garage for 3 cars. The property benefits from 3 double sized bedrooms – all with fitted wardrobes, 2 bathrooms. Large open lounge/dining area with fireplace, fully equipped kitchen with utility room .Sold partly furnished, close to all amenities and 4 top quality 18 hole golf courses. Just 4 km to the new shopping centre Zenia Boulevard and to the sandy beaches of Orihuela Costa.