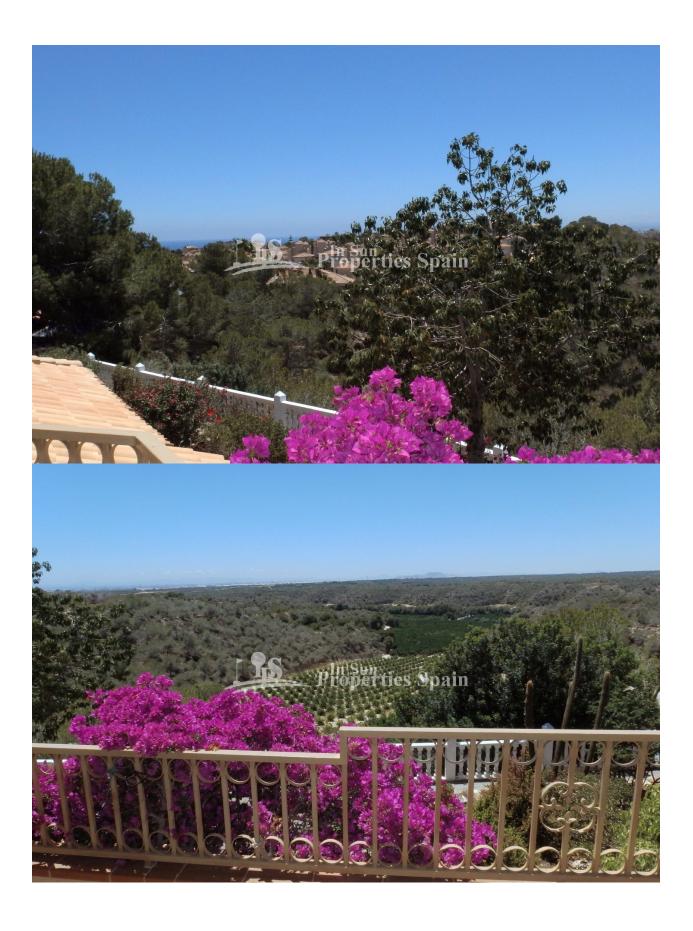

# DESCRIPTION

This immaculate south/west facing 3 bedroom DETACHED VILLA is located in the privileged area of LAS FILIPINAS between VILLAMARTIN and CAMPOAMOR GOLF COURSE with lovely country and sea views and privacy ,build on a 700m2 plot with beautiful well stocked and easy to maintain garden a private 10x5 swimming pool with large sunny terraces, big garage for 3 cars. The property benefits from 3 double sized bedrooms – all with fitted wardrobes, 2 bathrooms. Large open lounge/dining area with fireplace, fully equipped kitchen with utility room .Sold partly furnished, close to all amenities and 4 top quality 18 hole golf courses. Just 4 km to the new shopping centre Zenia Boulevard and to the sandy beaches of Orihuela Costa.

# **VIEWS**

- Panoramic views
- Sea views
- Mountain views