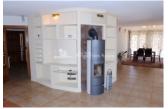

COSTA (LAS PHILIPINAS)**



| INFO              |                                    |
|-------------------|------------------------------------|
| PRICE:            | 550.000€                           |
| PROPERTY<br>TYPE: | Villa                              |
| CITY:             | Orihuela Costa<br>(Las Philipinas) |
| BEDROOMS:         | 3                                  |
| Bathrooms:        | 2                                  |
| Build ( m2 ):     | 382                                |
| Plot ( m2 ):      | 700                                |
| Terrace ( m2 ):   | -                                  |
| Year:             | 1992                               |
| Floor:            | -                                  |
| Old price         | -                                  |









# DESCRIPTION

This immaculate south/west facing 3 bedroom DETACHED VILLA is located in the privileged area of LAS FILIPINAS between VILLAMARTIN and CAMPOAMOR GOLF COURSE with lovely country and sea views and privacy ,build on a 700m2 plot with beautiful well stocked and easy to maintain garden a private 10x5 swimming pool with large sunny terraces, big garage for 3 cars. The property benefits from 3 double sized bedrooms – all with fitted wardrobes, 2 bathrooms. Large open lounge/dining area with fireplace, fully equipped kitchen with utility room .Sold partly furnished, close to all amenities and 4 top quality 18 hole golf courses. Just 4 km to the new shopping centre Zenia Boulevard and to the sandy beaches of Orihuela Costa.

#### **ENERGETIC CERTIFIED**



#### **STYLE**

• Medite