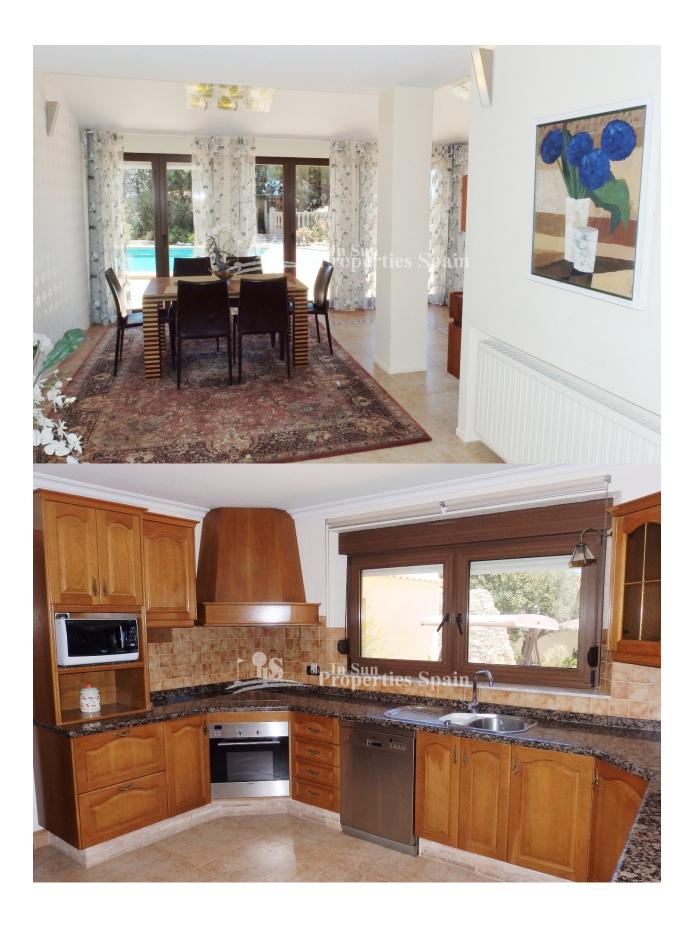

# DESCRIPTION

This immaculate south/west facing 3 bedroom DETACHED VILLA is located in the privileged area of LAS FILIPINAS between VILLAMARTIN and CAMPOAMOR GOLF COURSE with lovely country and sea views and privacy ,build on a 700m2 plot with beautiful well stocked and easy to maintain garden a private 10x5 swimming pool with large sunny terraces, big garage for 3 cars. The property benefits from 3 double sized bedrooms – all with fitted wardrobes, 2 bathrooms. Large open lounge/dining area with fireplace, fully equipped kitchen with utility room .Sold partly furnished, close to all amenities and 4 top quality 18 hole golf courses. Just 4 km to the new shopping centre Zenia Boulevard and to the sandy beaches of Orihuela Costa.

# **KITCHEN**

- Closed kitchen
- Equipped kitchen
- Granite countertop