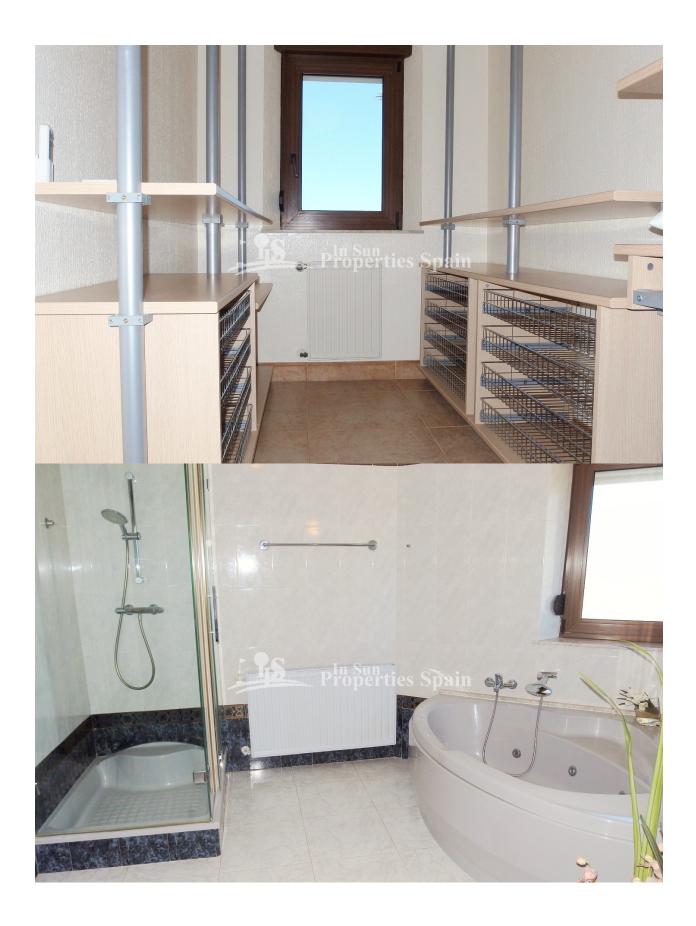

# DESCRIPTION

This immaculate south/west facing 3 bedroom DETACHED VILLA is located in the privileged area of LAS FILIPINAS between VILLAMARTIN and CAMPOAMOR GOLF COURSE with lovely country and sea views and privacy ,build on a 700m2 plot with beautiful well stocked and easy to maintain garden a private 10x5 swimming pool with large sunny terraces, big garage for 3 cars. The property benefits from 3 double sized bedrooms – all with fitted wardrobes, 2 bathrooms. Large open lounge/dining area with fireplace, fully equipped kitchen with utility room .Sold partly furnished, close to all amenities and 4 top quality 18 hole golf courses. Just 4 km to the new shopping centre Zenia Boulevard and to the sandy beaches of Orihuela Costa.

# **GARDEN AND**

- Radiators
- Fireplace wood

**EXTRA** 

- Built in wardrobes
- Alarm
- Double glazed windows
- Satellite TV
- Storage room

"OUR EXPERIENCE IS YOUR GUARANTEE"