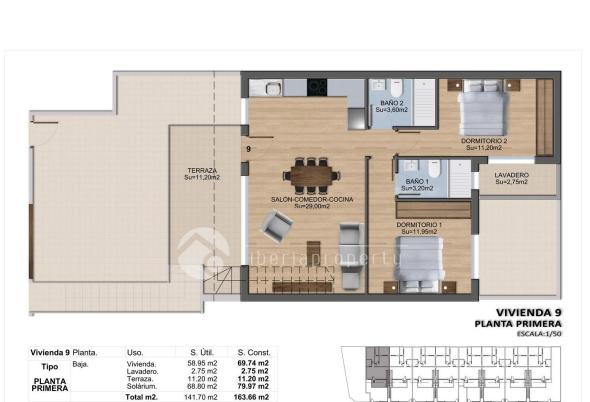

### Total m2. 116.40 m2 127.19 m2 PLAYAMAR

PLAYAMAR II

Vivienda. Jardín. Patio.

Tipo PLANTA BAJA

1

| C          | JARDÍN<br>Su=46,00m |           |          | salón-com<br>Su-2<br>liberia | EDOR-COCINA<br>19,00m2 | DORMITORIO 1<br>Su=11.95m2 |
|------------|---------------------|-----------|----------|------------------------------|------------------------|----------------------------|
| Vivienda 1 | Planta.             | Uso.      | S. Útil. | S. Const.                    |                        |                            |
| Tipo       | Baja.               | Vivienda. | 58.95 m2 | 69.74 m2                     |                        | <u> 7237</u> 72            |

69.74 m2 46.00 m2 11.45 m2

58.95 m2 46.00 m2 11.45 m2

## **VIVIENDA 1** PLANTA BAJA

PATIO Su=11,45m2

ESCALA:1/50 Tίς T Ŷ T

DORMITORIO 2 Su=11,20m2

BAÑO 2 Su=3,60m2

ſ BAÑO 1

"OUR EXPERIENCE IS YOUR GUARANTEE"