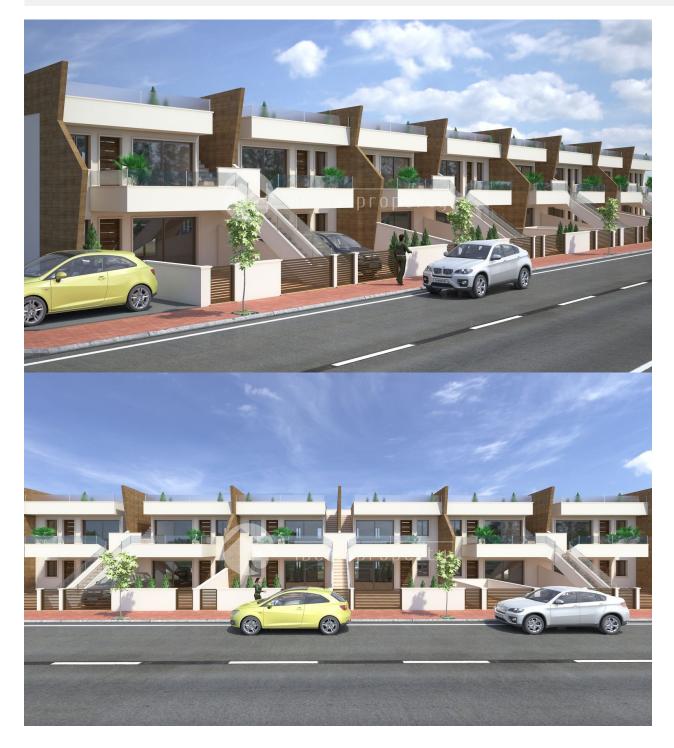

## DESCRIPTION

Fantastic beautiful apartments only 700 meters from the sandy beach of San Pedro del Pinatar and very short distance to several shops and restaurants. This a one of the best deal for a holiday in Spain. The apartment consists of 2 bedrooms and 2 bathrooms. Large and open living room with ultramodern kitchen. Several terraces. Private Terrace throughout 80m.2 Walking distance to everything. You can choose whether you want apartment in first floor with a huge patio or apartment on the second floor with roof terrace. Finished installing the outdoor kitchen either in the garden of the apartments on the ground floor or on the roof terrace. It is only used building materials in very high quality. Security door, double windows very well insulated. IT'S HARD TO BEAT THIS PRICE.

# PROPERTY GALLERY