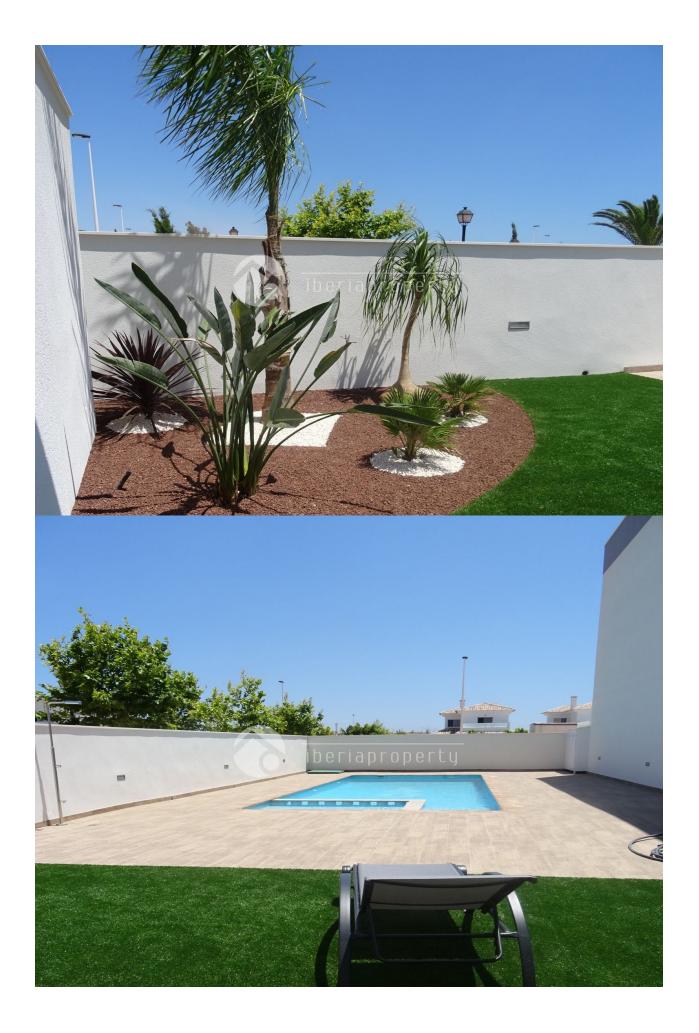

## GARDEN AND TERRACES

- Covered terrace
- Open terrace
- Exterior lights
- Automatic watering system
- Palm trees
- Landscaped
- Stone walls
- Electric gate
- BBQ/grill
- Communal Garden