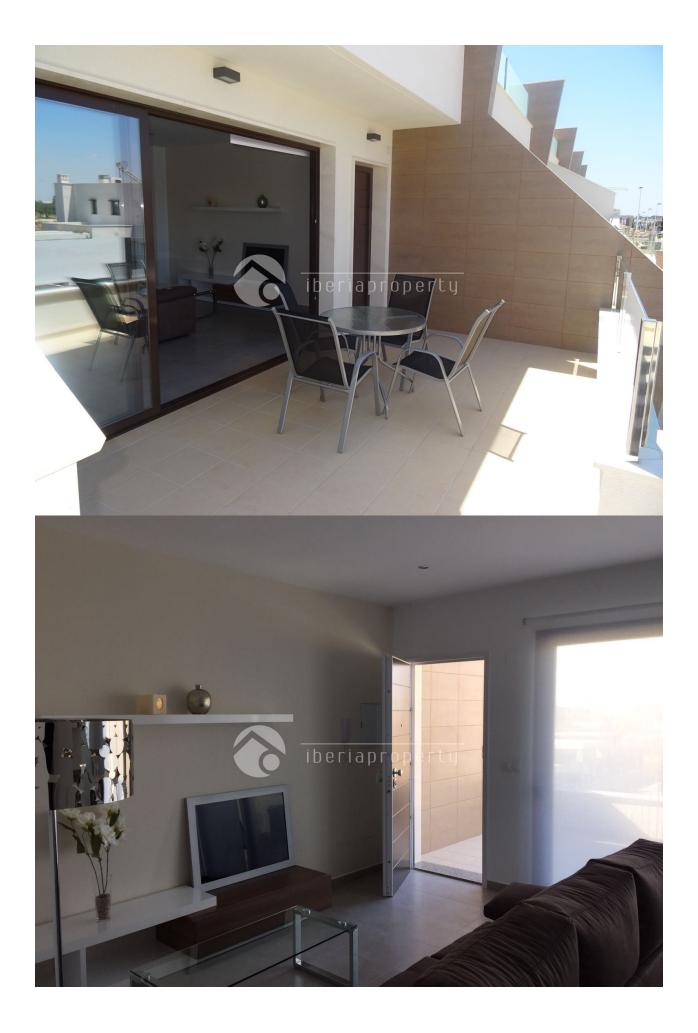

## DESCRIPTION

Fantastic beautiful apartments only 700 meters from the sandy beach of San Pedro del Pinatar and very short distance to several shops and restaurants. This a one of the best deal for a holiday in Spain. The apartment consists of 2 bedrooms and 2 bathrooms. Large and open living room with ultramodern kitchen. Several terraces. Private Terrace throughout 80m.2 Walking distance to everything. You can choose whether you want apartment in first floor with a huge patio or apartment on the second floor with roof terrace. Finished installing the outdoor kitchen either in the garden of the apartments on the ground floor or on the roof terrace. It is only used building materials in very high quality. Security door, double windows very well insulated. IT'S HARD TO BEAT THIS PRICE.