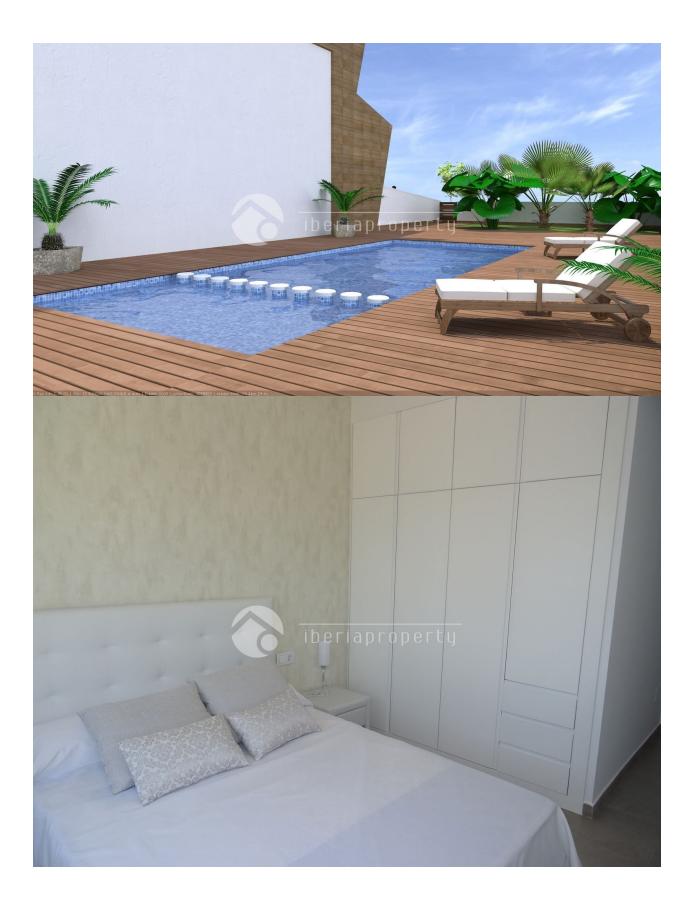

## DESCRIPTION

Fantastic beautiful apartments only 700 meters from the sandy beach of San Pedro del Pinatar and very short distance to several shops and restaurants. This a one of the best deal for a holiday in Spain. The apartment consists of 2 bedrooms and 2 bathrooms. Large and open living room with ultramodern kitchen. Several terraces. Private Terrace throughout 80m.2 Walking distance to everything. You can choose whether you want apartment in first floor with a huge patio or apartment on the second floor with roof terrace. Finished installing the outdoor kitchen either in the garden of the apartments on the ground floor or on the roof terrace. It is only used building materials in very high quality. Security door, double windows very well insulated. IT'S HARD TO BEAT THIS PRICE.

## GARDEN AND TERRACES

- Covered terrace
- Open terrace
- Exterior lights
- Automatic watering system
- Palm trees
- Landscaped
- Stone walls
- Electric gate
- BBQ/grill
- Communal Garden