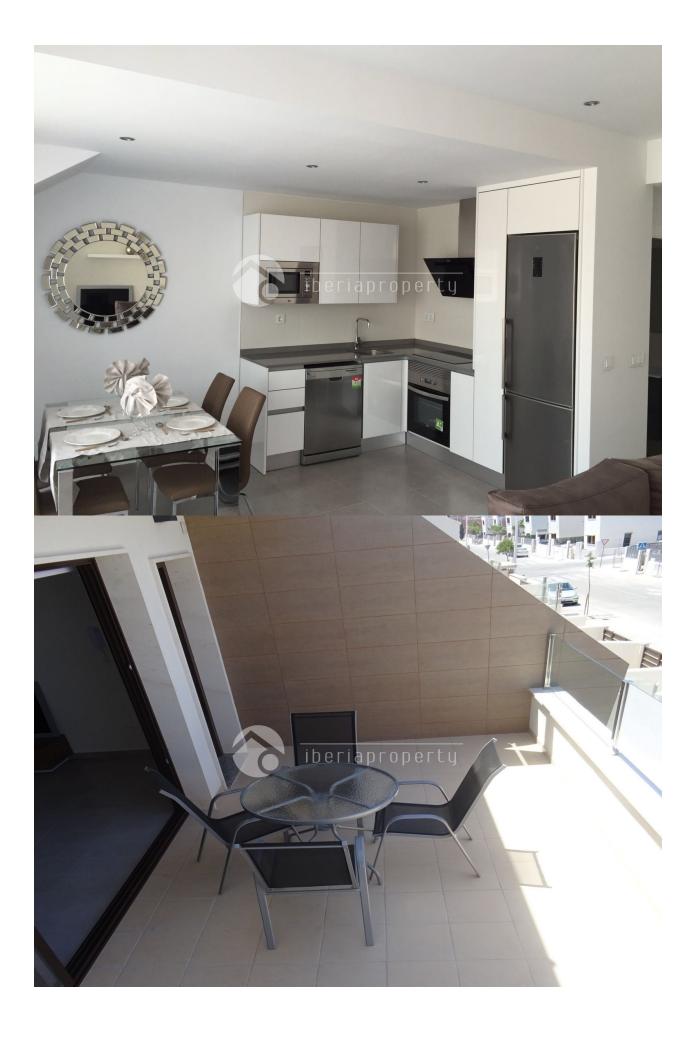

## DESCRIPTION

Fantastic beautiful apartments only 700 meters from the sandy beach of San Pedro del Pinatar and very short distance to several shops and restaurants. This a one of the best deal for a holiday in Spain. The apartment consists of 2 bedrooms and 2 bathrooms. Large and open living room with ultramodern kitchen. Several terraces. Private Terrace throughout 80m.2 Walking distance to everything. You can choose whether you want apartment in first floor with a huge patio or apartment on the second floor with roof terrace. Finished installing the outdoor kitchen either in the garden of the apartments on the ground floor or on the roof terrace. It is only used building materials in very high quality. Security door, double windows very well insulated. IT'S HARD TO BEAT THIS PRICE.

## GARDEN AND TERRACES

- Covered terrace
- Open terrace
- Exterior lights
- Automatic watering system
- Palm trees
- Landscaped
- Stone walls
- Electric gate
- BBQ/grill
- Communal Garden

## AIRCONDITIONING

Central airconditioning

Beach : 500 m Airport: 20 Km

**DISTANCE TO :** 

\_\_\_\_\_

Town center : 200 m