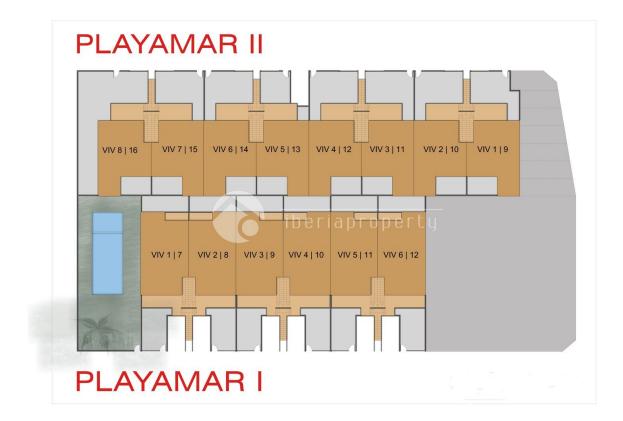

### Total m2. 116.40 m2 127.19 m2 PLAYAMAR

PLAYAMAR II

Vivienda. Jardín. Patio.

Tipo PLANTA BAJA

1

| C          | JARDÍN<br>Su=46,00m |           |          | salón-com<br>Su-2<br>liberia | EDOR-COCINA<br>19,00m2 | DORMITORIO 1<br>Su=11.95m2 |
|------------|---------------------|-----------|----------|------------------------------|------------------------|----------------------------|
| Vivienda 1 | Planta.             | Uso.      | S. Útil. | S. Const.                    |                        |                            |
| Tipo       | Baja.               | Vivienda. | 58.95 m2 | 69.74 m2                     |                        | <u> 7237</u> 72            |