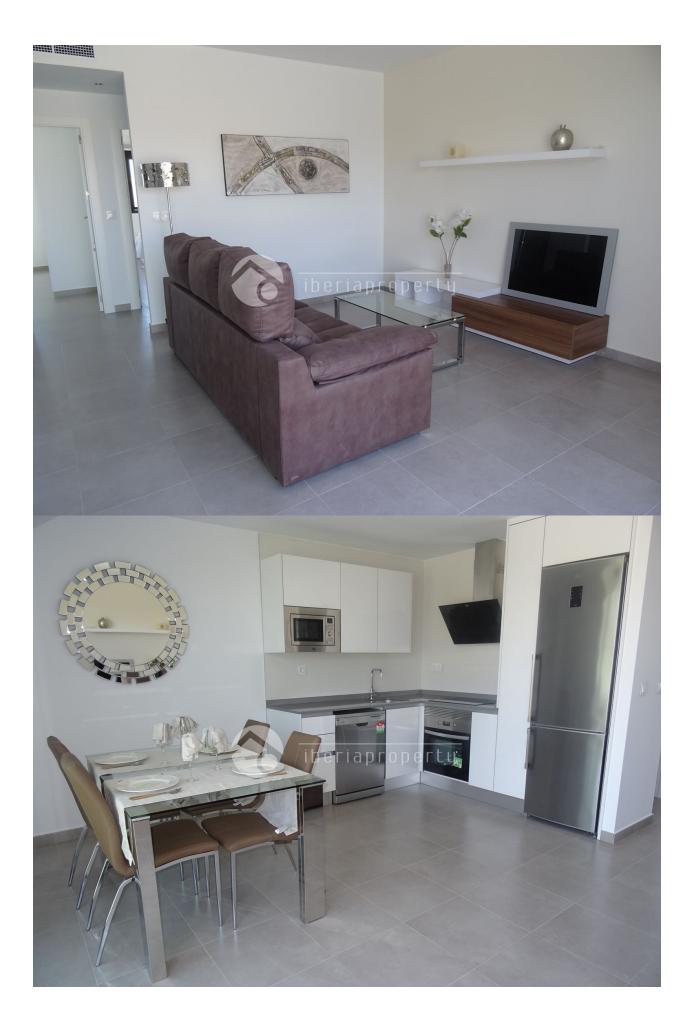

## DESCRIPTION

Fantastic beautiful apartments only 700 meters from the sandy beach of San Pedro del Pinatar and very short distance to several shops and restaurants. This a one of the best deal for a holiday in Spain. The apartment consists of 2 bedrooms and 2 bathrooms. Large and open living room with ultramodern kitchen. Several terraces. Private Terrace throughout 80m.2 Walking distance to everything. You can choose whether you want apartment in first floor with a huge patio or apartment on the second floor with roof terrace. Finished installing the outdoor kitchen either in the garden of the apartments on the ground floor or on the roof terrace. It is only used building materials in very high quality. Security door, double windows very well insulated. IT'S HARD TO BEAT THIS PRICE.

# South

- KITCHEN
- Open kitchen
- Equipped kitchen

• Central electric heating

Garage no Cars : 1

Parking no Cars: 1

PARKING