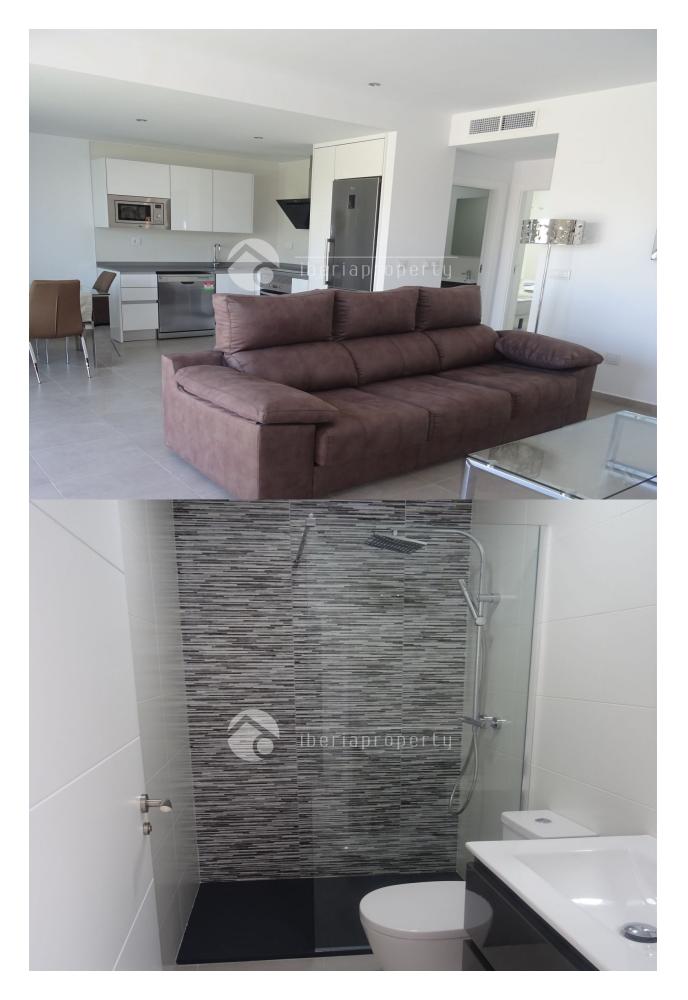

## DESCRIPTION

Fantastic beautiful apartments only 700 meters from the sandy beach of San Pedro del Pinatar and very short distance to several shops and restaurants. This a one of the best deal for a holiday in Spain. The apartment consists of 2 bedrooms and 2 bathrooms. Large and open living room with ultramodern kitchen. Several terraces. Private Terrace throughout 80m.2 Walking distance to everything. You can choose whether you want apartment in first floor with a huge patio or apartment on the second floor with roof terrace. Finished installing the outdoor kitchen either in the garden of the apartments on the ground floor or on the roof terrace. It is only used building materials in very high quality. Security door, double windows very well insulated. IT'S HARD TO BEAT THIS PRICE.

## FURNITURE

Not furnished