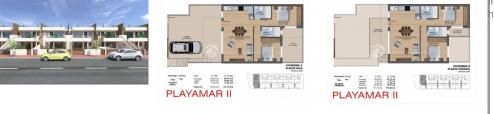

### Total m2. 116.40 m2 127.19 m2 PLAYAMAR

PLAYAMAR II

Vivienda. Jardín. Patio.

Tipo PLANTA BAJA

1

| C          | JARDÍN<br>Su=46,00m |           |          | salón-com<br>Su-2<br>liberia | EDOR-COCINA<br>19,00m2 | DORMITORIO 1<br>Su=11.95m2 |
|------------|---------------------|-----------|----------|------------------------------|------------------------|----------------------------|
| Vivienda 1 | Planta.             | Uso.      | S. Útil. | S. Const.                    |                        |                            |
| Tipo       | Baja.               | Vivienda. | 58.95 m2 | 69.74 m2                     |                        | <u> 7237</u> 72            |

69.74 m2 46.00 m2 11.45 m2

58.95 m2 46.00 m2 11.45 m2

## **VIVIENDA 1** PLANTA BAJA

PATIO Su=11,45m2

ESCALA:1/50 Tίς T Ŷ T

DORMITORIO 2 Su=11,20m2

BAÑO 2 Su=3,60m2

ſ BAÑO 1

"OUR EXPERIENCE IS YOUR GUARANTEE"