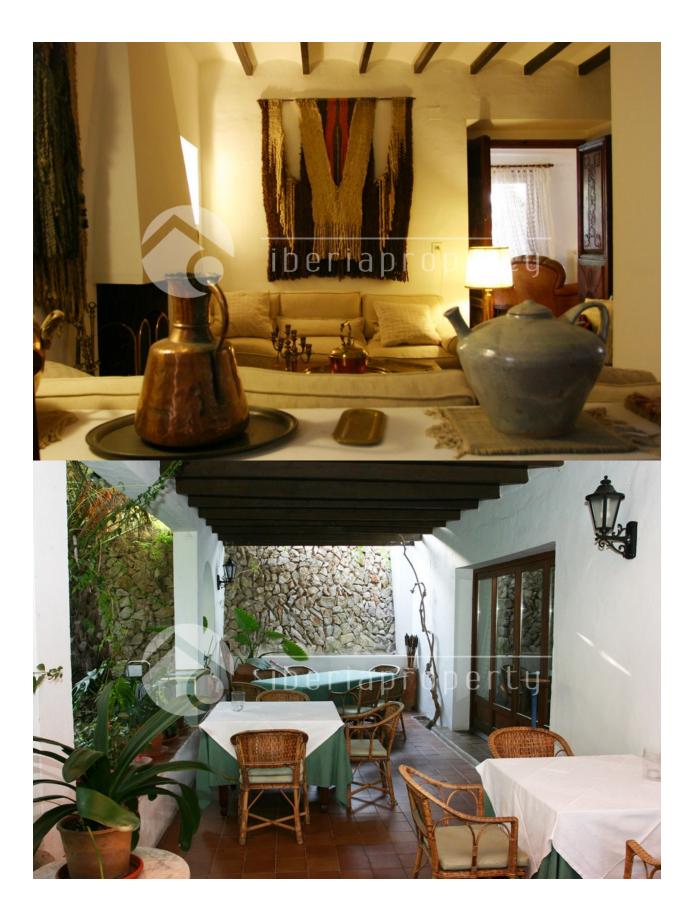

#### DESCRIPTION

The Property has six spacious and comfortable bedrooms and a jacuzzi suite in which outstanding attention to detail. With inspiring views of the sea or the mountains, the bedrooms have been named individually in view of their distinctive characteristics. The Hotel was built on an old Mediterranean Alquería located at the Calpe bay. With stunning views to Peñón de Ifach and Sierra de Bernia, its location in Benissa will allow you to enjoy our lovely beaches and mountain surroundings.Set in a landscape of dreams and accompanied by a mild and sunny climate, The Property is a small oasis lost from the east where you can relive the charm forgotten the Arabian Nights on the Costa Blanca.

## PROPERTY GALLERY

"OUR EXPERIENCE IS YOUR GUARANTEE"