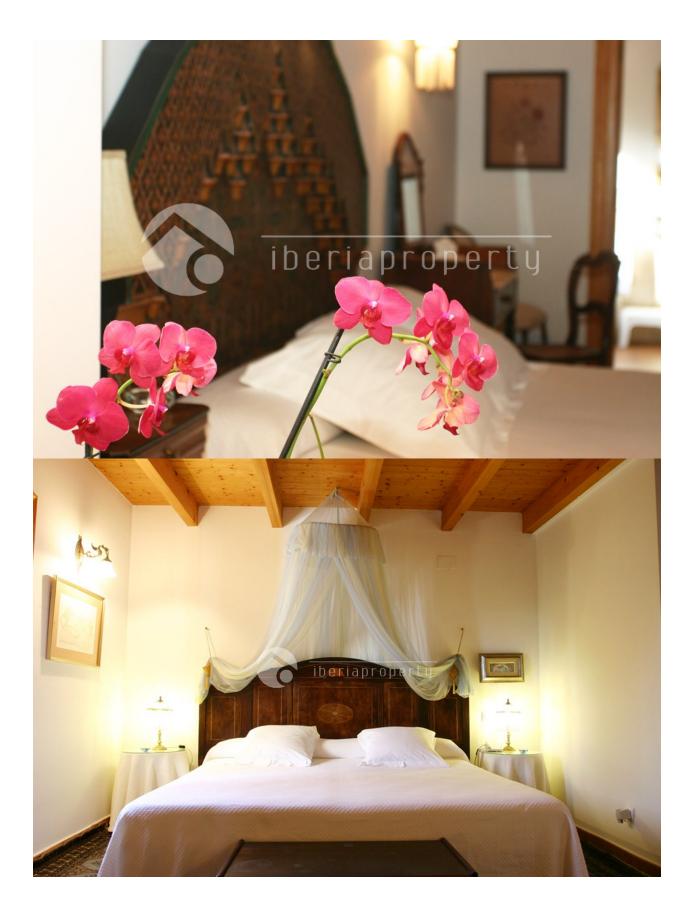

#### DESCRIPTION

The Property has six spacious and comfortable bedrooms and a jacuzzi suite in which outstanding attention to detail. With inspiring views of the sea or the mountains, the bedrooms have been named individually in view of their distinctive characteristics. The Hotel was built on an old Mediterranean Alquería located at the Calpe bay. With stunning views to Peñón de Ifach and Sierra de Bernia, its location in Benissa will allow you to enjoy our lovely beaches and mountain surroundings.Set in a landscape of dreams and accompanied by a mild and sunny climate, The Property is a small oasis lost from the east where you can relive the charm forgotten the Arabian Nights on the Costa Blanca.

#### HEATING

- · Central gas heating
- Built in wardrobes
- Alarm

FLOARING

• Tile floors

• Terracota

**EXTRA** 

Reinforced door

Indoor jacuzzi