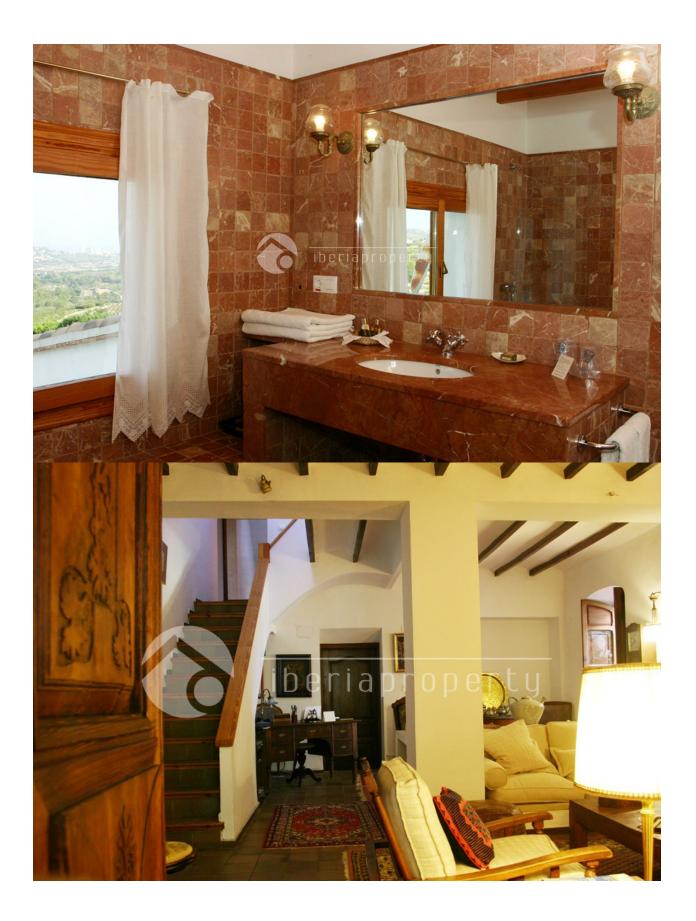

on the Costa Blanca.

#### **ENERGETIC CERTIFIED**



#### STYLE

#### Rustic

• Mediterranean

#### **KITCHEN**

- Closed kitchen
- Equipped kitchen

#### ORIENTATION

#### South west

#### GARDEN AND TERRACES

# Covered terrace

- Open terrace
- Exterior lights
- Automatic watering system
- Fruit trees
- Palm trees
- Lawn
- Stone walls
- Electric gate
- Outdoor kitchen
- BBQ/grill
- Private garden
- Communal Garden

#### MAIN LIVING AREA

- Office
- Bathroom en-suite

#### HEATING

- · Central gas heating
- Built in wardrobes
- Alarm

FLOARING

• Tile floors

• Terracota

**EXTRA** 

Reinforced door

Indoor jacuzzi

- Double glazed windows
- Door bell with camera
- Satellite TV
- Security guard
- Video security
- Storage room
- Laundry room
- Internet

## PROPERTY GALLERY



















"OUR EXPERIENCE IS YOUR GUARANTEE"