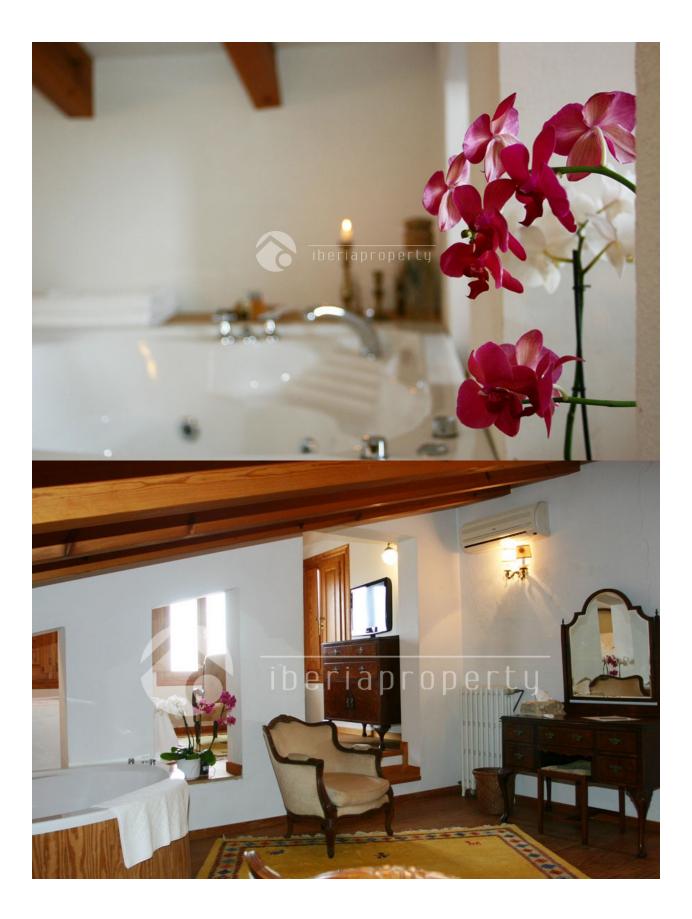

#### DESCRIPTION

The Property has six spacious and comfortable bedrooms and a jacuzzi suite in which outstanding attention to detail. With inspiring views of the sea or the mountains, the bedrooms have been named individually in view of their distinctive characteristics. The Hotel was built on an old Mediterranean Alquería located at the Calpe bay. With stunning views to Peñón de Ifach and Sierra de Bernia, its location in Benissa will allow you to enjoy our lovely beaches and mountain surroundings.Set in a landscape of dreams and accompanied by a mild and sunny climate, The Property is a small oasis lost from the east where you can relive the charm forgotten the Arabian Nights on the Costa Blanca.

#### HEATING

- · Central gas heating
- Built in wardrobes
- Alarm

FLOARING

• Tile floors

• Terracota

**EXTRA** 

Reinforced door

Indoor jacuzzi