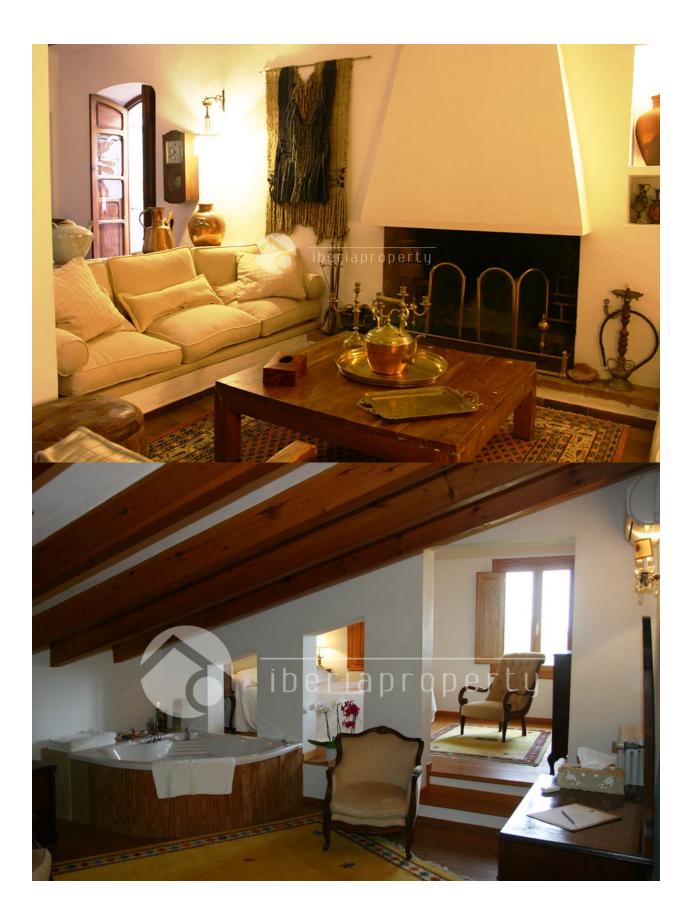

#### DESCRIPTION

The Property has six spacious and comfortable bedrooms and a jacuzzi suite in which outstanding attention to detail. With inspiring views of the sea or the mountains, the bedrooms have been named individually in view of their distinctive characteristics. The Hotel was built on an old Mediterranean Alquería located at the Calpe bay. With stunning views to Peñón de Ifach and Sierra de Bernia, its location in Benissa will allow you to enjoy our lovely beaches and mountain surroundings.Set in a landscape of dreams and accompanied by a mild and sunny climate, The Property is a small oasis lost from the east where you can relive the charm forgotten the Arabian Nights on the Costa Blanca.

#### HEATING

- · Central gas heating
- Built in wardrobes
- Alarm

FLOARING

• Tile floors

• Terracota

**EXTRA** 

Reinforced door

Indoor jacuzzi