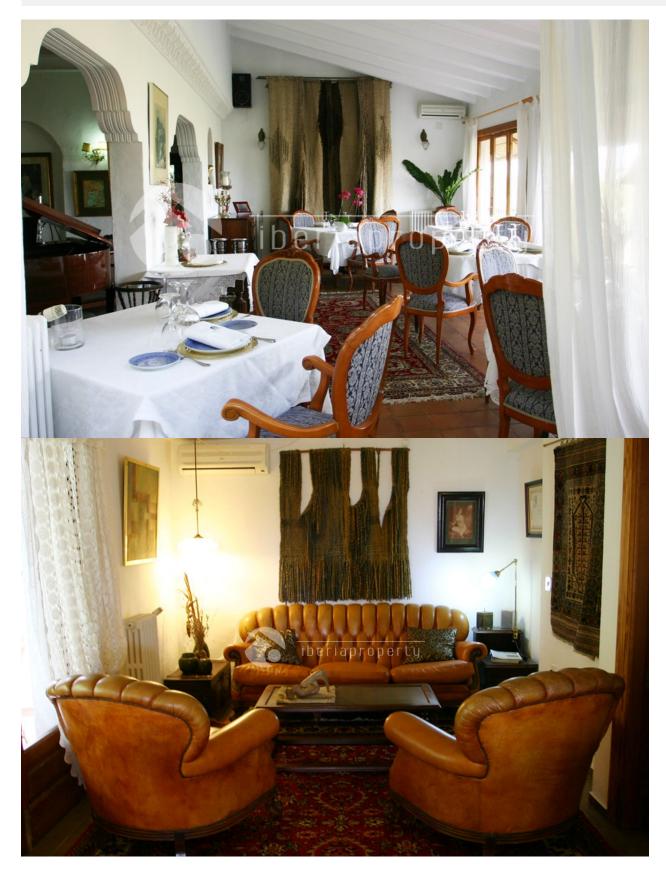

#### DESCRIPTION

The Property has six spacious and comfortable bedrooms and a jacuzzi suite in which outstanding attention to detail. With inspiring views of the sea or the mountains, the bedrooms have been named individually in view of their distinctive characteristics. The Hotel was built on an old Mediterranean Alquería located at the Calpe bay. With stunning views to Peñón de Ifach and Sierra de Bernia, its location in Benissa will allow you to enjoy our lovely beaches and mountain surroundings.Set in a landscape of dreams and accompanied by a mild and sunny climate, The Property is a small oasis lost from the east where you can relive the charm forgotten the Arabian Nights on the Costa Blanca.

## PROPERTY GALLERY

"OUR EXPERIENCE IS YOUR GUARANTEE"