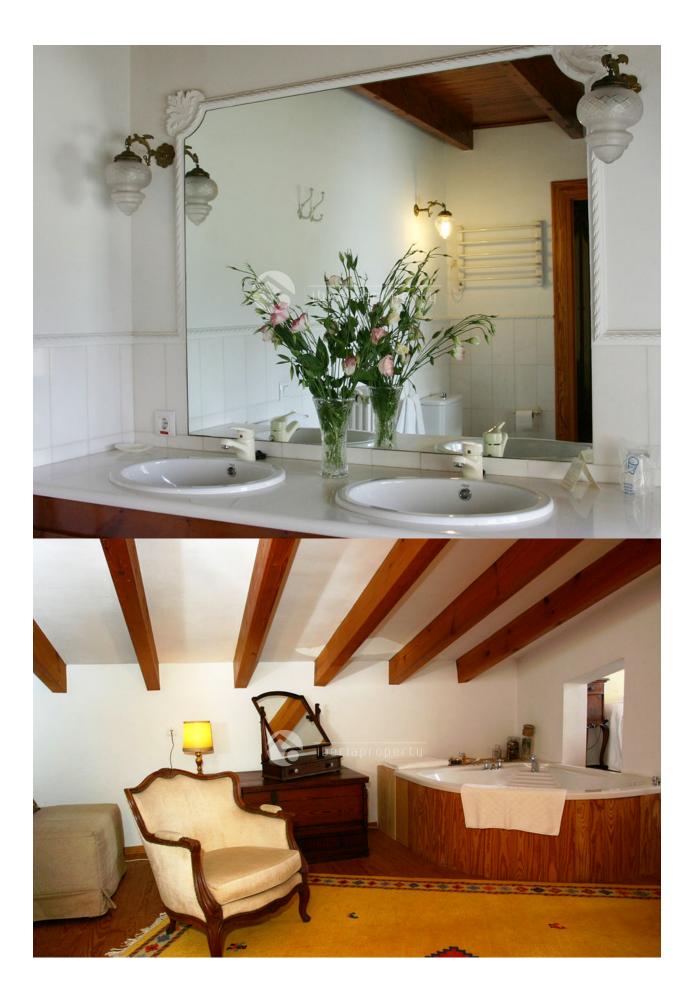

#### DESCRIPTION

The Property has six spacious and comfortable bedrooms and a jacuzzi suite in which outstanding attention to detail. With inspiring views of the sea or the mountains, the bedrooms have been named individually in view of their distinctive characteristics. The Hotel was built on an old Mediterranean Alquería located at the Calpe bay. With stunning views to Peñón de Ifach and Sierra de Bernia, its location in Benissa will allow you to enjoy our lovely beaches and mountain surroundings.Set in a landscape of dreams and accompanied by a mild and sunny climate, The Property is a small oasis lost from the east where you can relive the charm forgotten the Arabian Nights on the Costa Blanca.

#### HEATING

- · Central gas heating
- Built in wardrobes
- Alarm

FLOARING

• Tile floors

• Terracota

**EXTRA** 

Reinforced door

Indoor jacuzzi