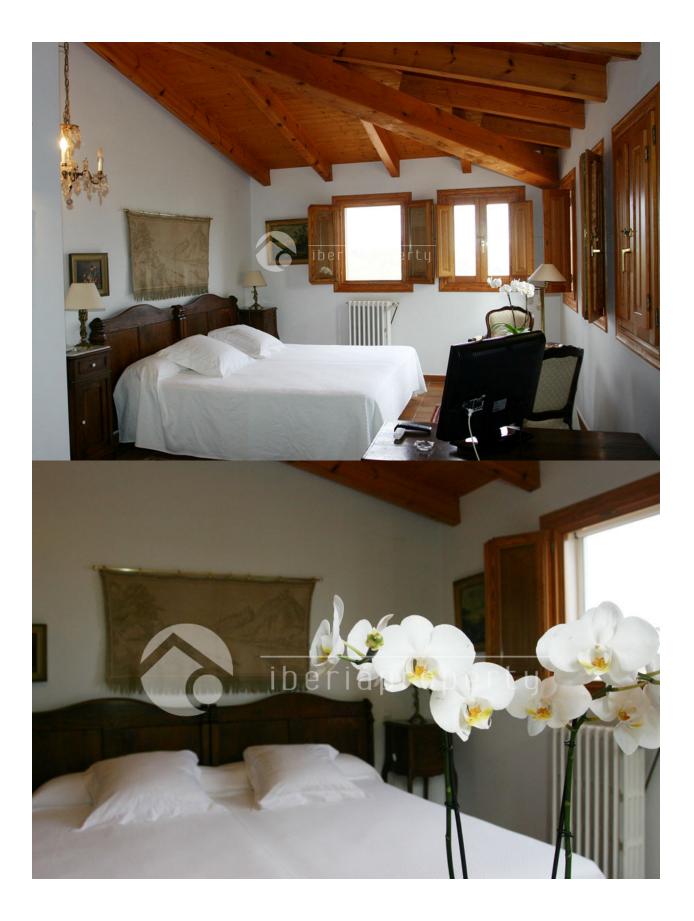

#### DESCRIPTION

The Property has six spacious and comfortable bedrooms and a jacuzzi suite in which outstanding attention to detail. With inspiring views of the sea or the mountains, the bedrooms have been named individually in view of their distinctive characteristics. The Hotel was built on an old Mediterranean Alquería located at the Calpe bay. With stunning views to Peñón de Ifach and Sierra de Bernia, its location in Benissa will allow you to enjoy our lovely beaches and mountain surroundings.Set in a landscape of dreams and accompanied by a mild and sunny climate, The Property is a small oasis lost from the east where you can relive the charm forgotten the Arabian Nights on the Costa Blanca.

#### MAIN LIVING AREA

- Office
- Bathroom en-suite