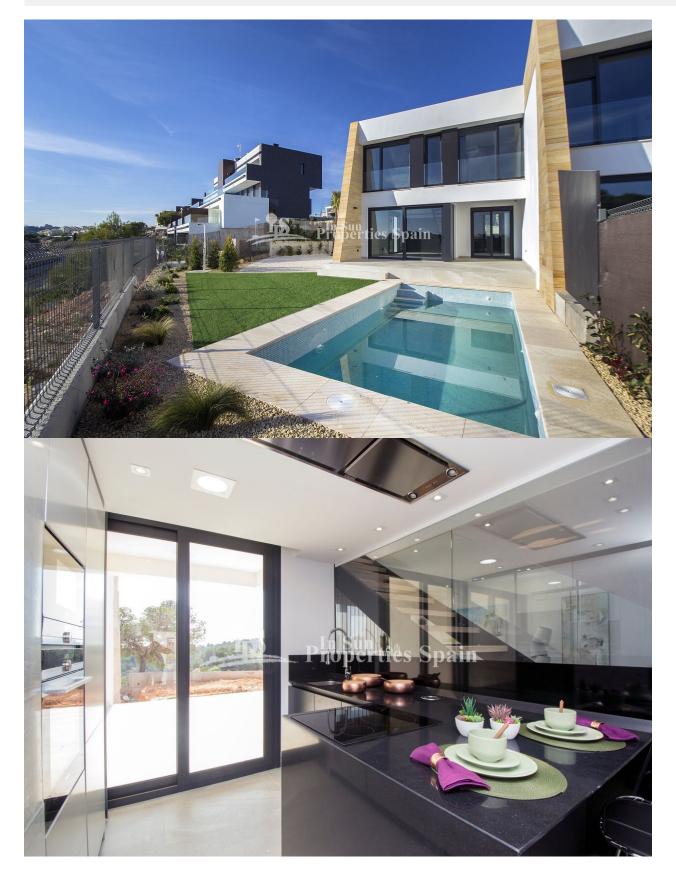

### DESCRIPTION

KEY READY Villas SAMOA available at this stunning project in VILLAMARTIN. These modern, 3 bedroom, 3 bathroom VILLAS are walking distance to all the amenities. These beautifully designed properties have been constructed with top quality materials and fittings. On the ground floor you find a large lounge/diner with open plan fitted kitchen, perfect for entertaining, 1 bedroom and bathroom, open staircase to the second floor where you will find 2 further bedrooms and 2 bathrooms. The 41m2 front terrace overlooks the garden and is the ideal place to enjoy a glass of wine under the evening stars. There is a private swimming pool/jacuzzi and off street parking. The villas have 110m2 of living space and plots of 200m2. These properties are located between 4 golf courses and 3 km to the sandy beaches of Orihuela Costa and the new shopping centre Zenia Boulevard. Alicante airport is 45 minutes drive, Murcia San Javier airport is 25 minutes drive away. PROMOTION: White goods (Balay) and 30 lights included in the price.

### Open terrace

- Exterior lights
- Automatic watering system
- Stone walls

• Private garden

Communal Garden