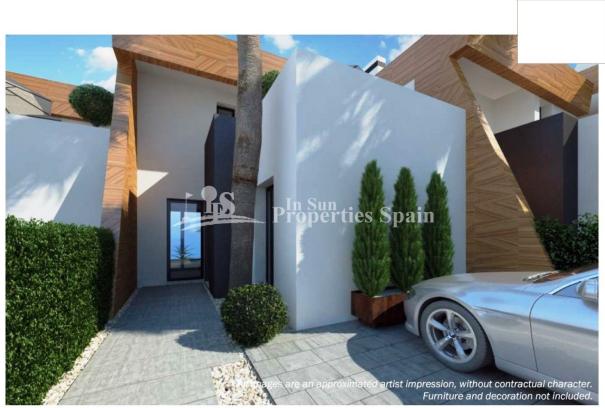

### DESCRIPTION

KEY READY Villas SAMOA available at this stunning project in VILLAMARTIN. These modern, 3 bedroom, 3 bathroom VILLAS are walking distance to all the amenities. These beautifully designed properties have been constructed with top quality materials and fittings. On the ground floor you find a large lounge/diner with open plan fitted kitchen, perfect for entertaining, 1 bedroom and bathroom, open staircase to the second floor where you will find 2 further bedrooms and 2 bathrooms. The 41m2 front terrace overlooks the garden and is the ideal place to enjoy a glass of wine under the evening stars. There is a private swimming pool/jacuzzi and off street parking. The villas have 110m2 of living space and plots of 200m2. These properties are located between 4 golf courses and 3 km to the sandy beaches of Orihuela Costa and the new shopping centre Zenia Boulevard. Alicante airport is 45 minutes drive, Murcia San Javier airport is 25 minutes drive away. PROMOTION: White goods (Balay) and 30 lights included in the price.

### STYLE

Modern

ORIENTATION

South west

FLOARING

• Tile floors

• Stone floors