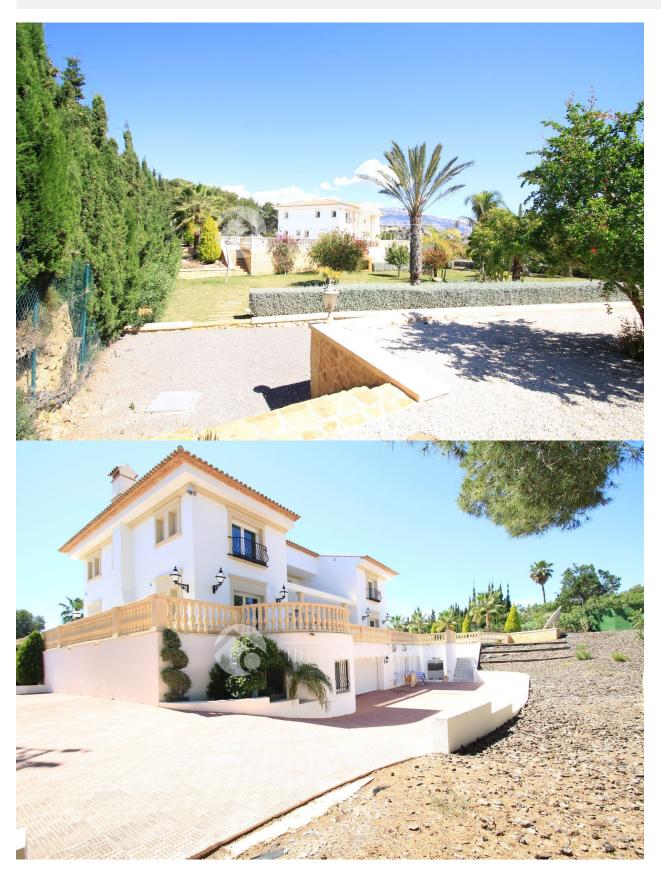

REF: # 3821 ALTEA (EL PLANET)

| INFO            |                      |
|-----------------|----------------------|
| PRICE:          | 1.195.000 €          |
| PROPERTY TYPE:  | Villa                |
| CITY:           | Altea (El<br>planet) |
| BEDROOMS:       | 7                    |
| Bathrooms:      | 5                    |
| Build ( m2 ):   | 490                  |
| Plot ( m2 ):    | 6.620                |
| Terrace ( m2 ): | 254 + 62 + 12        |
| Year:           | 2002                 |
| Floor:          | 3                    |
| Old price       | -                    |

### **STYLE**

Contemporary

### **GARDEN AND TERRACES**

- Open terrace
- Exterior lights
- · Automatic watering system
- Fruit trees
- Palm trees
- Play Ground
- Landscaped
- Fenced
- Lawn
- Stone walls
- Electric gate
- BBQ/grill
- Private garden