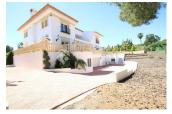

REF: # 3821 ALTEA (EL PLANET)

| INFO            |                      |
|-----------------|----------------------|
| PRICE:          | 1.195.000 €          |
| PROPERTY TYPE:  | Villa                |
| CITY:           | Altea (El<br>planet) |
| BEDROOMS:       | 7                    |
| Bathrooms:      | 5                    |
| Build ( m2 ):   | 490                  |
| Plot ( m2 ):    | 6.620                |
| Terrace ( m2 ): | 254 + 62 + 12        |
| Year:           | 2002                 |
| Floor:          | 3                    |
| Old price       | -                    |

### **STYLE**

Contemporary