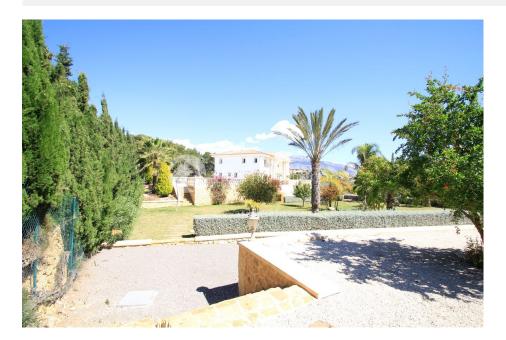

### **GARDEN AND TERRACES**

- Open terrace
- Exterior lights
- · Automatic watering system
- Fruit trees
- Palm trees
- Play Ground
- Landscaped
- Fenced
- Lawn
- Stone walls
- Electric gate
- BBQ/grill
- Private garden