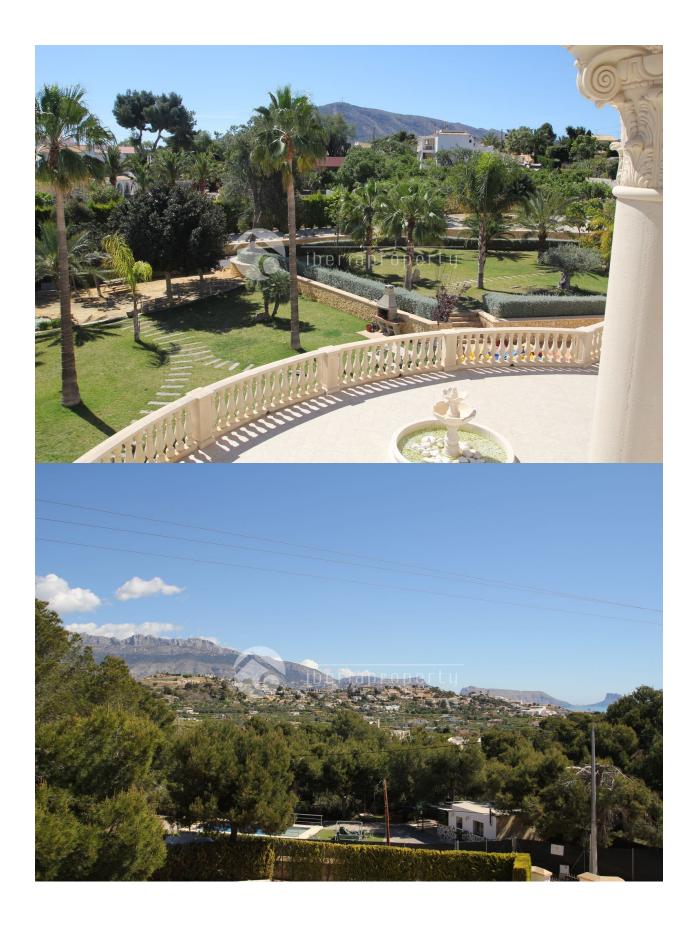

### **VIEWS**

- Panoramic views
- Mountain views

### **GARDEN AND TERRACES**

- Open terrace
- Exterior lights
- · Automatic watering system
- Fruit trees
- Palm trees
- Play Ground
- Landscaped
- Fenced
- Lawn
- Stone walls
- Electric gate
- BBQ/grill
- Private garden