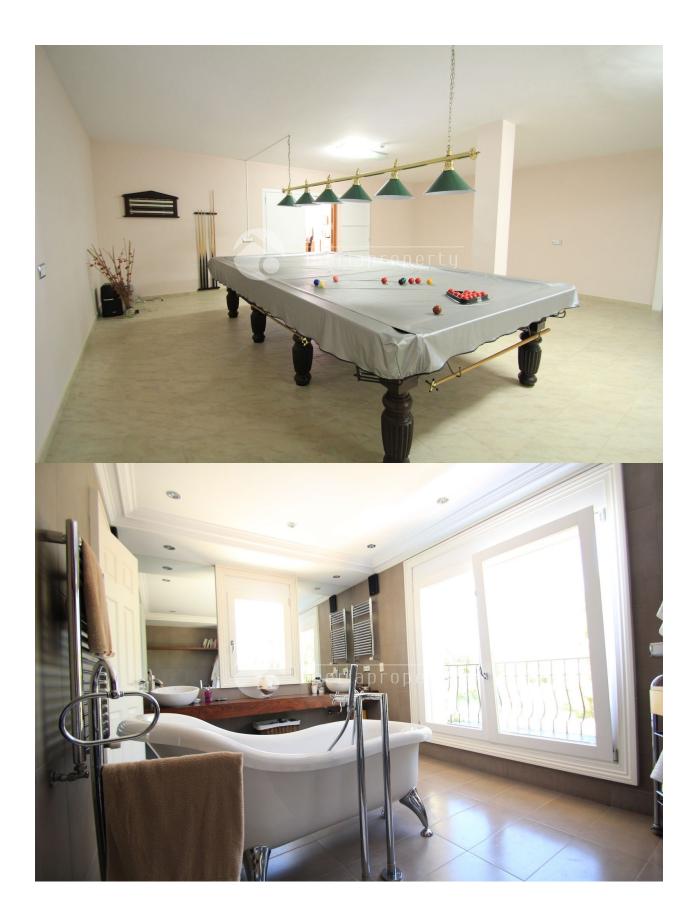

### **MAIN LIVING AREA**

- Storage
- Games room
- Sauna
- Bathroom en-suite
- Gym

### **EXTRA**

- Indoor jacuzzi
- Built in wardrobes
- Alarm
- · Reinforced door
- · Double glazed windows
- Door bell with camera
- Satellite TV
- Storage room
- Laundry room
- · Water softener
- Internet