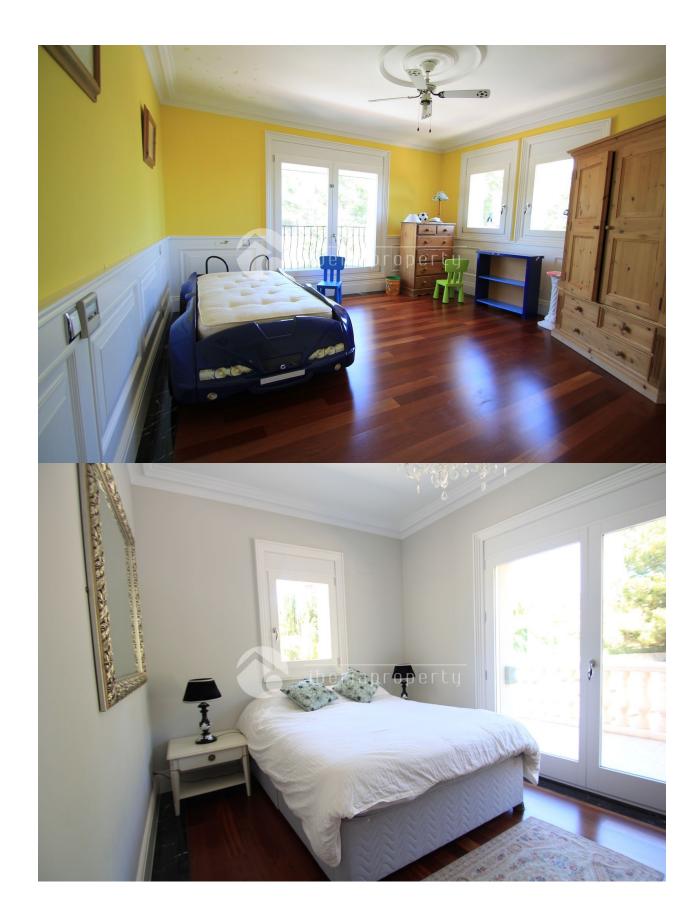

# **GUEST APARTMENT**

Living Areas: 50 m m

Kitchen: 1

Bedrooms:3

Bathrooms: 3

Not furnished