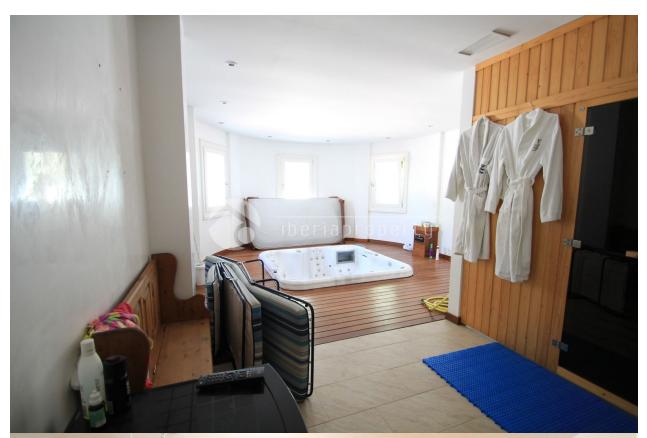

### **EXTRA**

- Indoor jacuzzi
- Built in wardrobes
- Alarm
- · Reinforced door
- · Double glazed windows
- Door bell with camera
- Satellite TV
- Storage room
- Laundry room
- · Water softener
- Internet

### **MAIN LIVING AREA**

- Storage
- Games room
- Sauna
- Bathroom en-suite
- Gym