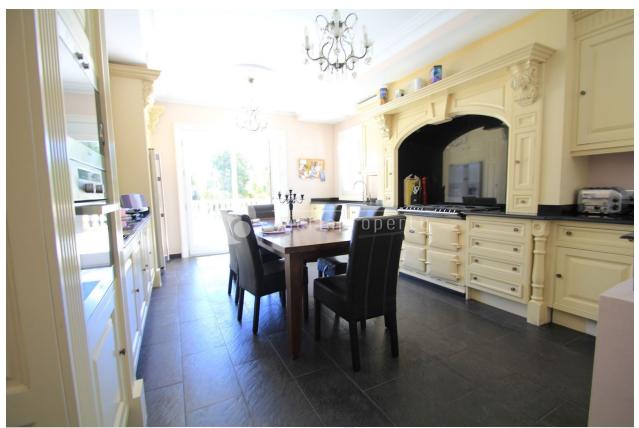

Bedrooms:3

Bathrooms: 3

### **EXTRA**

- Indoor jacuzzi
- Built in wardrobes
- Alarm
- · Reinforced door
- · Double glazed windows
- Door bell with camera
- Satellite TV
- Storage room
- Laundry room
- · Water softener
- Internet

Not furnished

### **MAIN LIVING AREA**

- Storage
- Games room
- Sauna
- Bathroom en-suite
- Gym

### **GARDEN AND TERRACES**

- Open terrace
- Exterior lights
- · Automatic watering system
- Fruit trees
- Palm trees
- Play Ground
- Landscaped
- Fenced
- Lawn
- Stone walls
- Electric gate
- BBQ/grill
- Private garden

### **DISTANCE TO:**

Beach: 2 Km

TAX

I.B.I : 1.400 €

### **KITCHEN**

- Closed kitchen
- Equipped kitchen
- · Granite countertop

# **HEATING**

- · Central diesel heating
- · Floor heating
- Floor heating bathrooms
- Fireplace wood



























"OUR EXPERIENCE IS YOUR GUARANTEE"