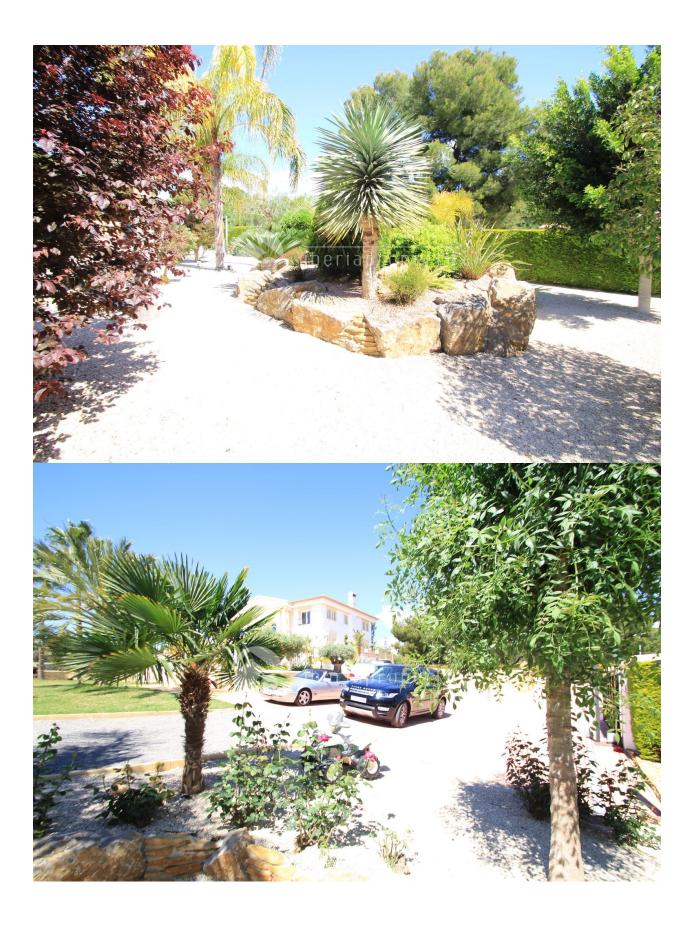

### **GARDEN AND TERRACES**

- Open terrace
- Exterior lights
- · Automatic watering system
- Fruit trees
- Palm trees
- Play Ground
- Landscaped
- Fenced
- Lawn
- Stone walls
- Electric gate
- BBQ/grill
- Private garden

### **PARKING**

Garage no Cars: 6 Parking no Cars: +10