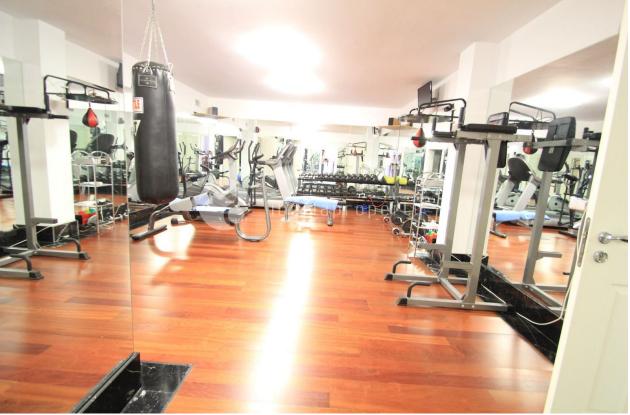

### **MAIN LIVING AREA**

- Storage
- Games room
- Sauna
- Bathroom en-suite
- Gym