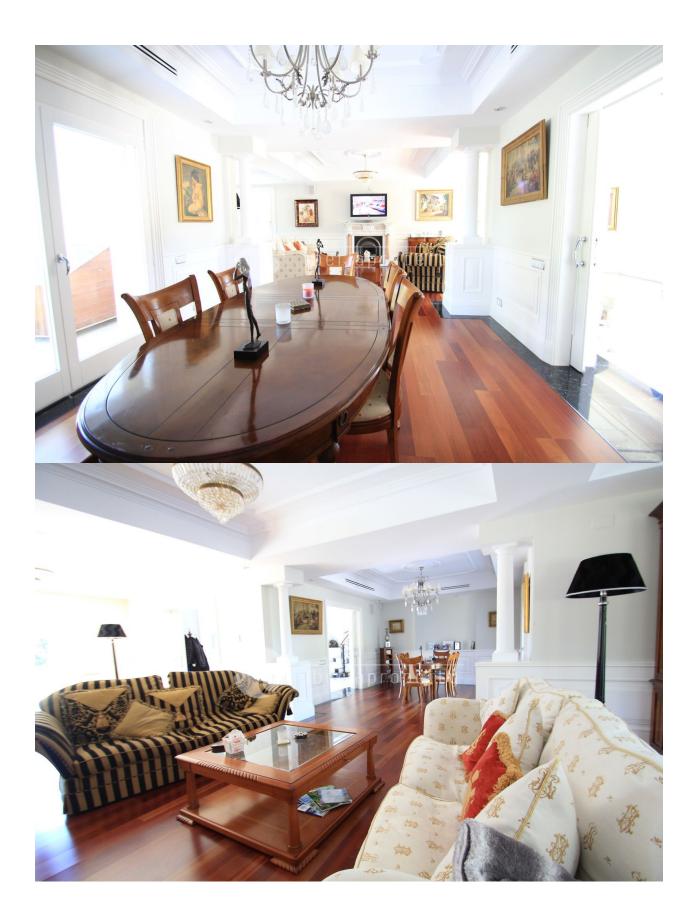

### **MAIN LIVING AREA**

- Storage
- Games room
- Sauna
- Bathroom en-suite
- Gym

### **FURNITURE**

**FLOARING** 

• Tile floors

Wooden floors