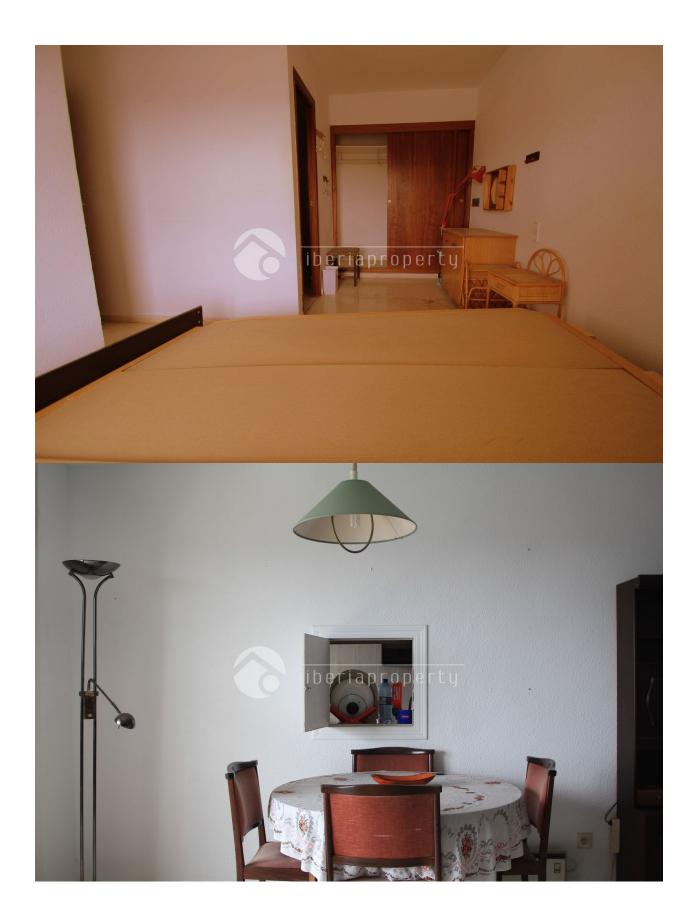

## **DESCRIPTION**

This very large Penthouse apartment is in need of an internal facelift hence the price, The property has huge potential with a lounge of some 30 mtrs and a kitchen of nearly 15 with the connecting wall opened you would have a lounge kitchen area as large as most apartments in this price range. the elevated position gives you distant views across the bay of Benidorm. A must see for anyone who wants a large apartment and is not scared to make some changes and some money for the future.