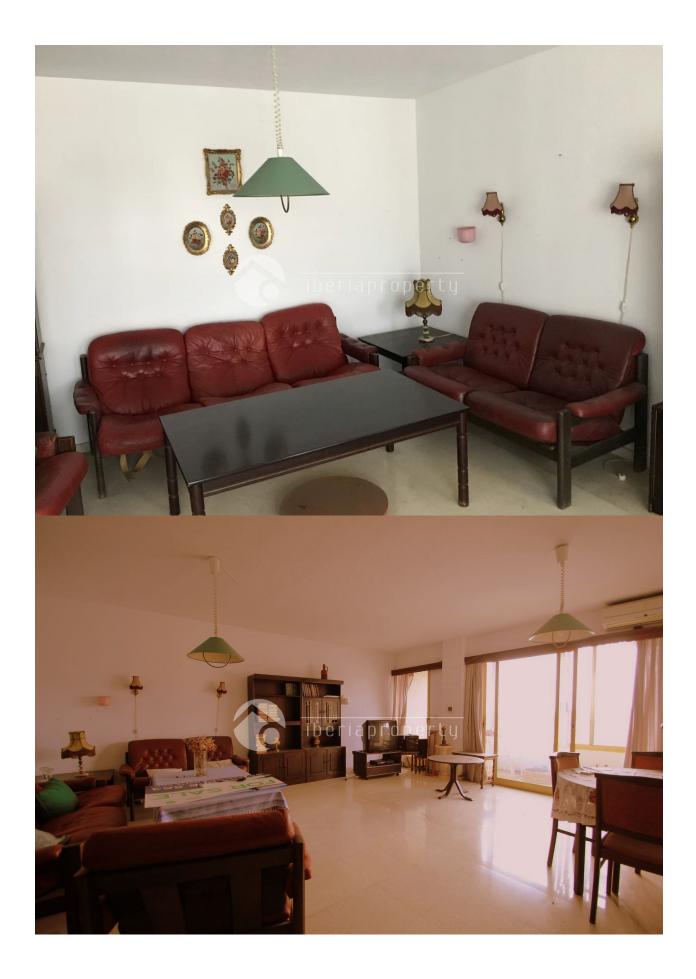

## **DESCRIPTION**

This very large Penthouse apartment is in need of an internal facelift hence the price, The property has huge potential with a lounge of some 30 mtrs and a kitchen of nearly 15 with the connecting wall opened you would have a lounge kitchen area as large as most apartments in this price range. the elevated position gives you distant views across the bay of Benidorm. A must see for anyone who wants a large apartment and is not scared to make some changes and some money for the future.