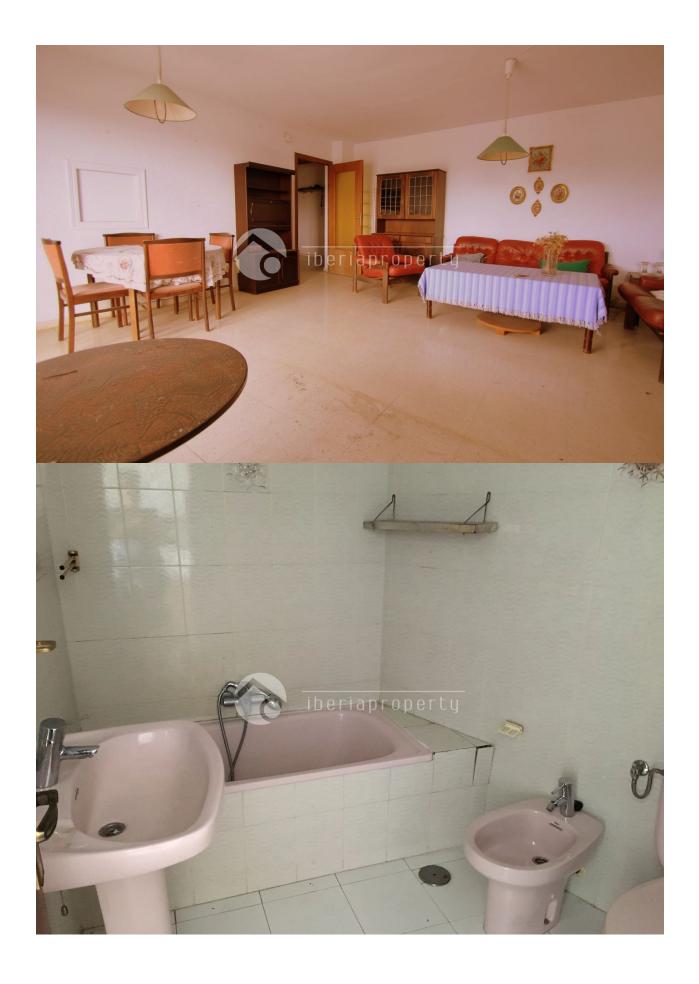

## **DESCRIPTION**

This very large Penthouse apartment is in need of an internal facelift hence the price, The property has huge potential with a lounge of some 30 mtrs and a kitchen of nearly 15 with the connecting wall opened you would have a lounge kitchen area as large as most apartments in this price range. the elevated position gives you distant views across the bay of Benidorm. A must see for anyone who wants a large apartment and is not scared to make some changes and some money for the future.