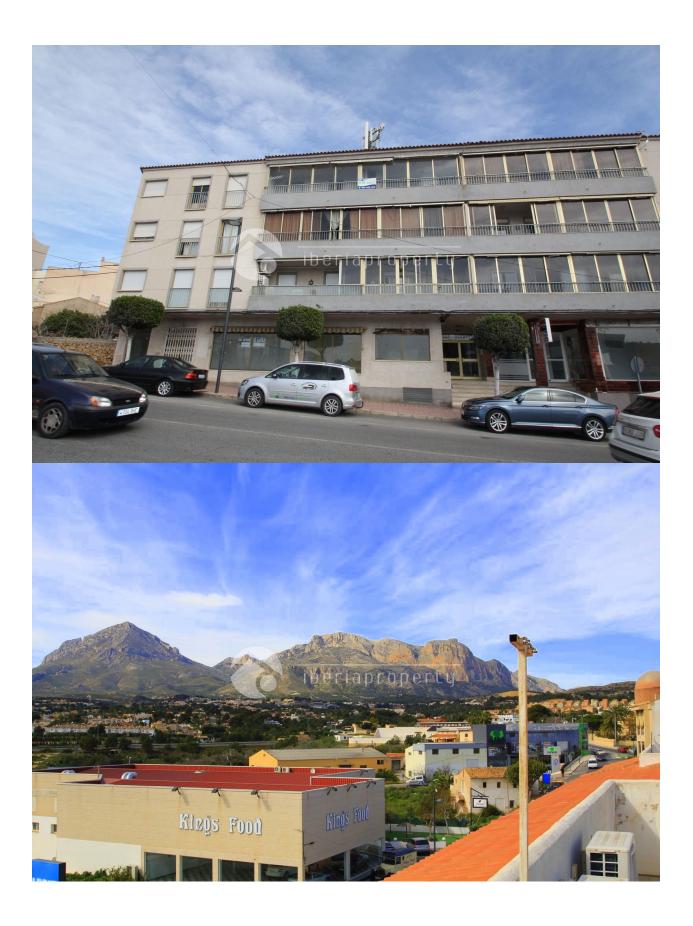

## **ENERGETIC CERTIFIED**

| STYLE         | VIEWS          | AIRCONDITIONING                               | DISTANCE TO:                |
|---------------|----------------|-----------------------------------------------|-----------------------------|
| Mediterranean | Mountain views | <ul><li>Livingroom</li><li>Bedrooms</li></ul> | Beach : 3 Km Airport: 50 Km |
|               |                |                                               | Town center: 100 m          |
| ORIENTATION   | FURNITURE      | PARKING                                       | FLOARING                    |
| South west    | Not furnished  | Garage no Cars : 1                            | • Tile floors               |
|               |                | Parking no Cars: 1                            |                             |