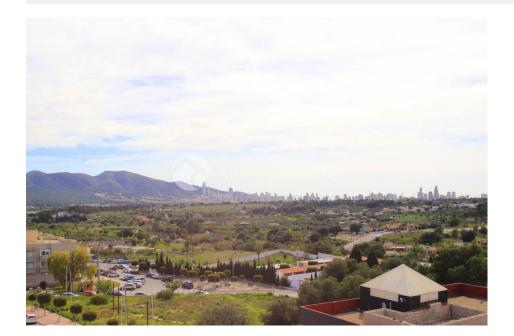

## **DESCRIPTION**

This very large Penthouse apartment is in need of an internal facelift hence the price, The property has huge potential with a lounge of some 30 mtrs and a kitchen of nearly 15 with the connecting wall opened you would have a lounge kitchen area as large as most apartments in this price range. the elevated position gives you distant views across the bay of Benidorm. A must see for anyone who wants a large apartment and is not scared to make some changes and some money for the future.

## **ENERGETIC CERTIFIED**

| STYLE         | VIEWS          | AIRCONDITIONING                               | DISTANCE TO:                |
|---------------|----------------|-----------------------------------------------|-----------------------------|
| Mediterranean | Mountain views | <ul><li>Livingroom</li><li>Bedrooms</li></ul> | Beach : 3 Km Airport: 50 Km |
|               |                |                                               | Town center: 100 m          |
| ORIENTATION   | FURNITURE      | PARKING                                       | FLOARING                    |
| South west    | Not furnished  | Garage no Cars : 1                            | • Tile floors               |
|               |                | Parking no Cars: 1                            |                             |