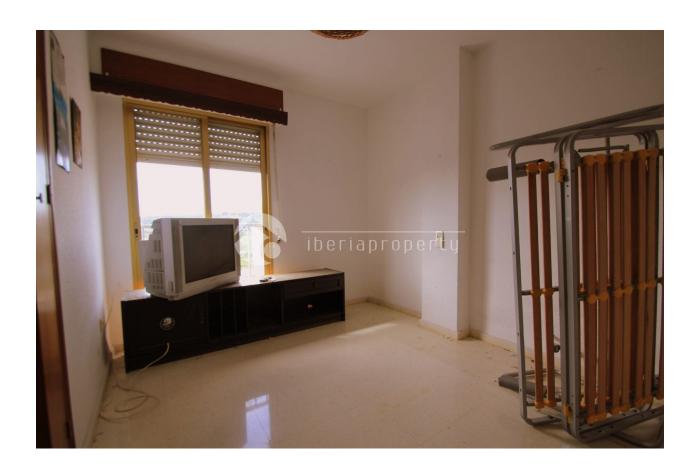

## **DESCRIPTION**

This very large Penthouse apartment is in need of an internal facelift hence the price, The property has huge potential with a lounge of some 30 mtrs and a kitchen of nearly 15 with the connecting wall opened you would have a lounge kitchen area as large as most apartments in this price range. the elevated position gives you distant views across the bay of Benidorm. A must see for anyone who wants a large apartment and is not scared to make some changes and some money for the future.