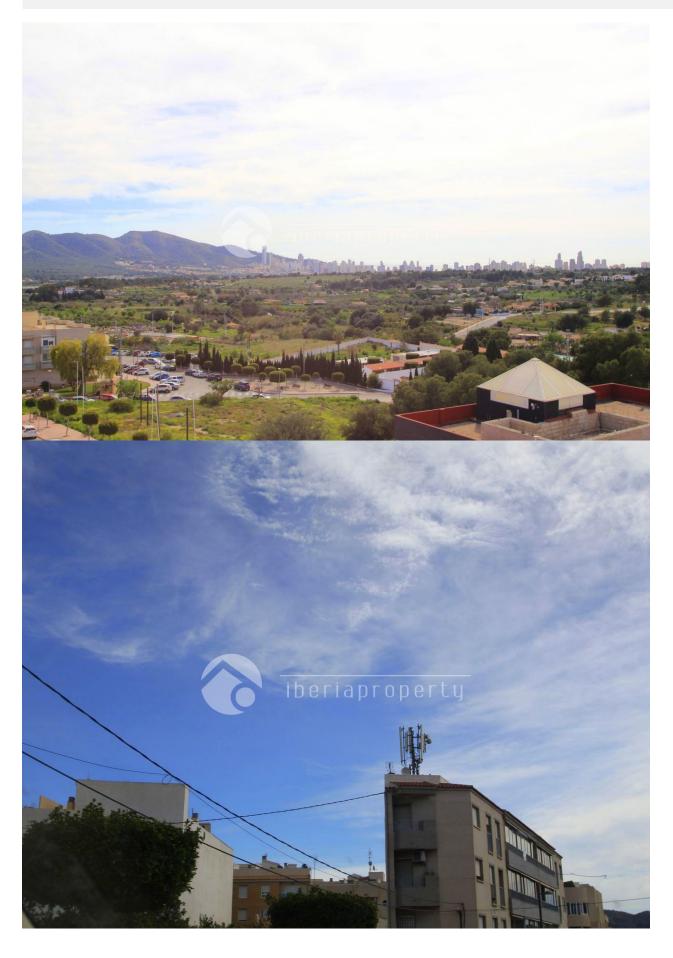

## **DESCRIPTION**

This very large Penthouse apartment is in need of an internal facelift hence the price, The property has huge potential with a lounge of some 30 mtrs and a kitchen of nearly 15 with the connecting wall opened you would have a lounge kitchen area as large as most apartments in this price range. the elevated position gives you distant views across the bay of Benidorm. A must see for anyone who wants a large apartment and is not scared to make some changes and some money for the future.

## **ENERGETIC CERTIFIED**

| STYLE         | VIEWS          | AIRCONDITIONING                               | DISTANCE TO:                |
|---------------|----------------|-----------------------------------------------|-----------------------------|
| Mediterranean | Mountain views | <ul><li>Livingroom</li><li>Bedrooms</li></ul> | Beach : 3 Km Airport: 50 Km |
|               |                |                                               | Town center: 100 m          |
| ORIENTATION   | FURNITURE      | PARKING                                       | FLOARING                    |
| South west    | Not furnished  | Garage no Cars : 1                            | • Tile floors               |
|               |                | Parking no Cars: 1                            |                             |