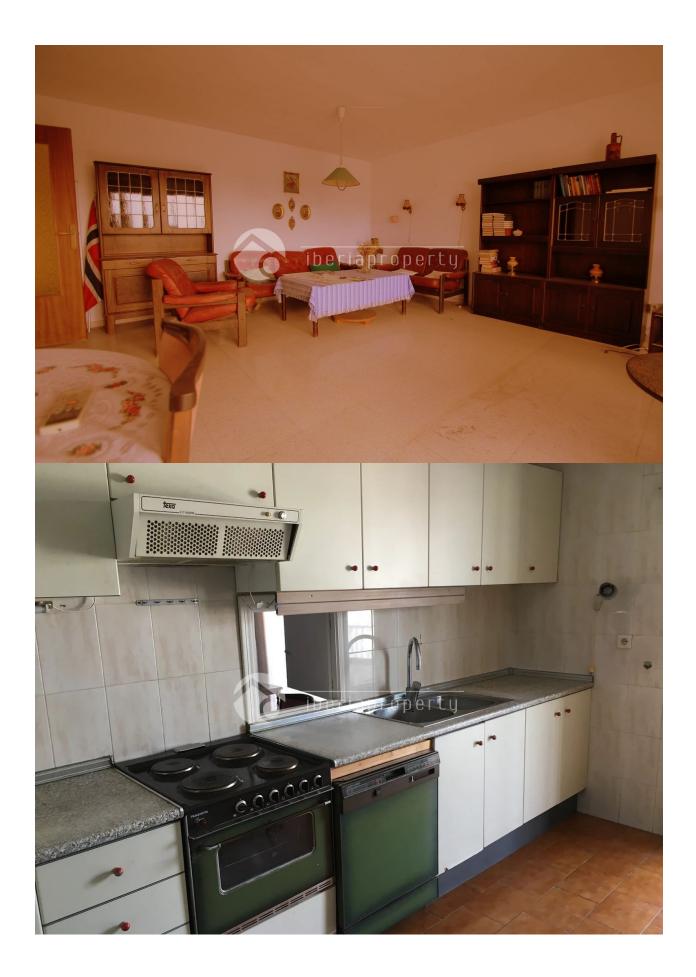

## **DESCRIPTION**

This very large Penthouse apartment is in need of an internal facelift hence the price, The property has huge potential with a lounge of some 30 mtrs and a kitchen of nearly 15 with the connecting wall opened you would have a lounge kitchen area as large as most apartments in this price range. the elevated position gives you distant views across the bay of Benidorm. A must see for anyone who wants a large apartment and is not scared to make some changes and some money for the future.