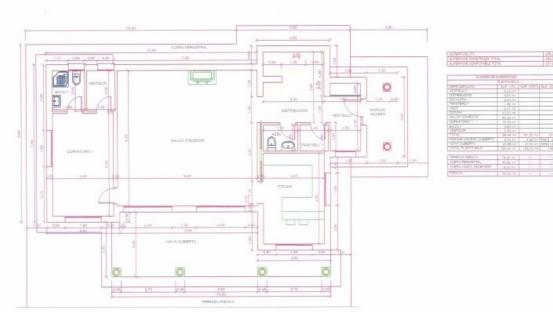

# PROPERTY GALLERY

PLANTA BAJA

PLANTA BAJA

|            | NADRO DE SUPERV | 013      |                                                 |  |
|------------|-----------------|----------|-------------------------------------------------|--|
|            |                 |          |                                                 |  |
|            | BUF. DRL        |          |                                                 |  |
|            | 36.00 eV        |          |                                                 |  |
| CETELLO .  | 1.78.64         |          |                                                 |  |
| TOTAL CALL | 2.00 ml         |          |                                                 |  |
| 004        | 11.72.04        | 46.30 mm | 14.85 rel<br>Porsile Tell Ma<br>residence Tells |  |