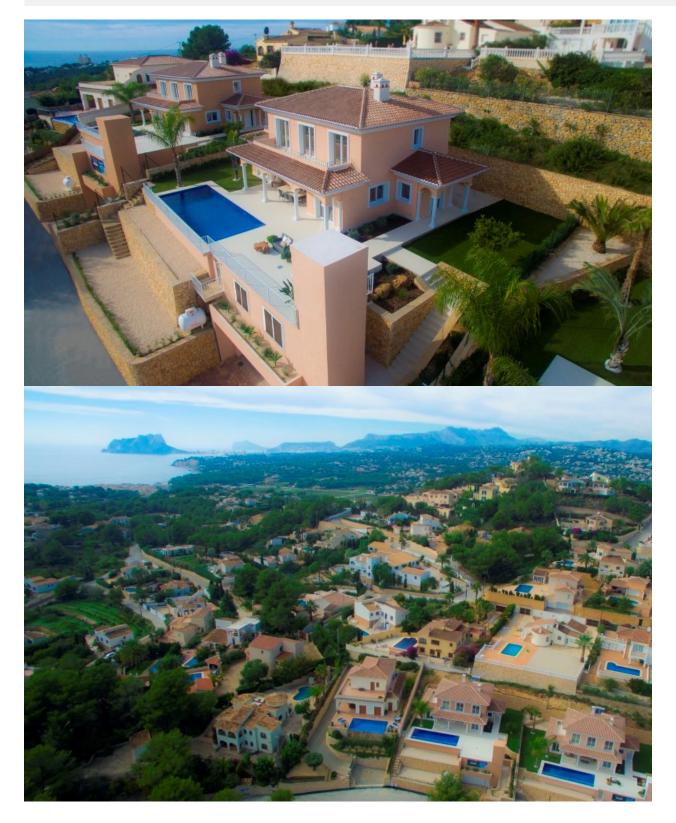

#### DESCRIPTION

New detached villa for sale in Moraira, L'Arnella, completion May 2015. Located in a I elevated position with fabulous views to the sea, just a few minutes drive to the beautiful sandy beaches, marina and amenities at EI Portet and Moraira. This villa has been constructed to the highest specification and enjoy magnificent views across vineyards and emerald pine hills to the Mediterranean. The layout of the main accommodation will be on two levels, with the possibility of a separate apartment being incorporated above the garage.