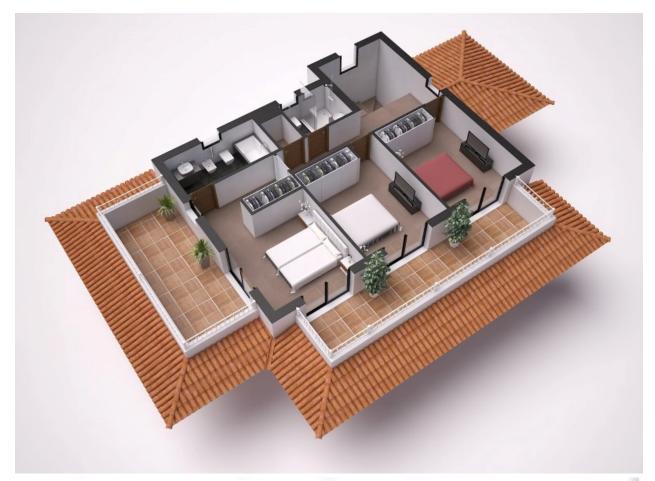

# PROPERTY GALLERY

PLANTA BAJA

PLANTA BAJA

|            | NADRO DE SUPERV | 013      |                                                 |  |
|------------|-----------------|----------|-------------------------------------------------|--|
|            |                 |          |                                                 |  |
|            | BUF. DRL        |          |                                                 |  |
|            | 36.00 eV        |          |                                                 |  |
| CETELLO .  | 1.78.64         |          |                                                 |  |
| TOTAL CALL | 2.00 ml         |          |                                                 |  |
| 004        | 11.72.04        | 46.30 mm | 14.85 rel<br>Porsile Tell Ma<br>residence Tells |  |