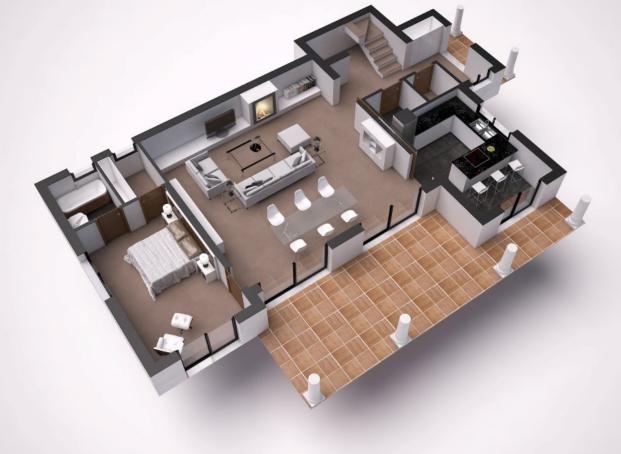

# PROPERTY GALLERY

PLANTA BAJA

PLANTA BAJA

|            | NADRO DE SUPERV | 013      |                                                 |  |
|------------|-----------------|----------|-------------------------------------------------|--|
|            |                 |          |                                                 |  |
|            | BUF. DRL        |          |                                                 |  |
|            | 36.00 eV        |          |                                                 |  |
| CETELLO .  | 1.78.64         |          |                                                 |  |
| TOTAL CALL | 2.00 ml         |          |                                                 |  |
| 004        | 11.72.04        | 46.30 mm | 14.85 rel<br>Porsile Tell Ma<br>residence Tells |  |