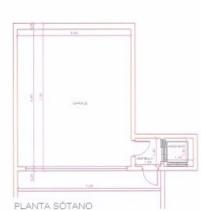

# PROPERTY GALLERY

PLANTA BAJA

PLANTA BAJA

|            | NADRO DE SUPERV | 013      |                                                 |  |
|------------|-----------------|----------|-------------------------------------------------|--|
|            |                 |          |                                                 |  |
|            | BUF. DRL        |          |                                                 |  |
|            | 36.00 eV        |          |                                                 |  |
| CETELLO .  | 1.78.64         |          |                                                 |  |
| TOTAL CALL | 2.00 ml         |          |                                                 |  |
| 004        | 11.72.04        | 46.30 mm | 14.85 rel<br>Porsile Tell Ma<br>residence Tells |  |