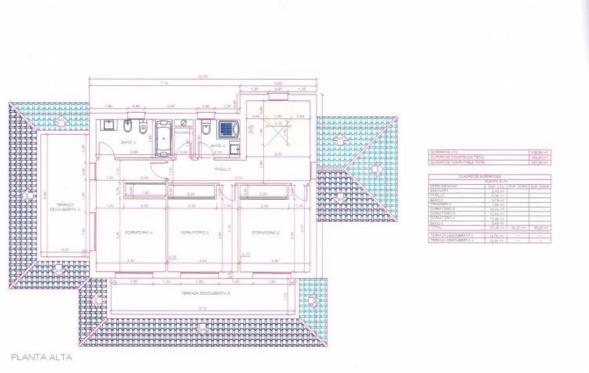

# PROPERTY GALLERY

PLANTA BAJA

PLANTA BAJA

|            | NADRO DE SUPERV | 013      |                                                 |  |
|------------|-----------------|----------|-------------------------------------------------|--|
|            |                 |          |                                                 |  |
|            | BUF. DRL        |          |                                                 |  |
|            | 36.00 eV        |          |                                                 |  |
| CETELLO .  | 1.78.64         |          |                                                 |  |
| TOTAL CALL | 2.00 ml         |          |                                                 |  |
| 004        | 11.72.04        | 46.30 mm | 14.85 rel<br>Porsile Tell Ma<br>residence Tells |  |