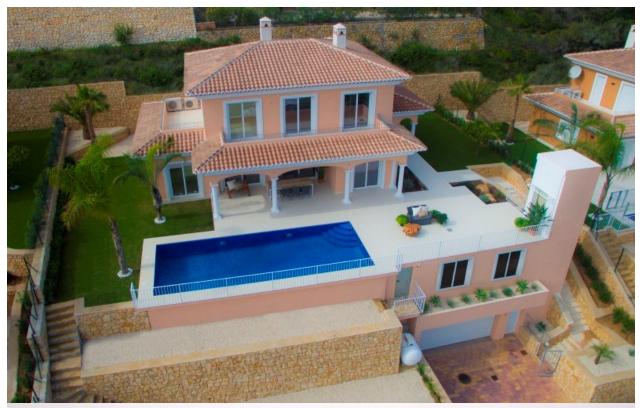

## CALPE/MORAIRA (MORAIRA)

| INFO              |                            |
|-------------------|----------------------------|
| PRICE:            | 895.000€                   |
| PROPERTY<br>TYPE: | Villa                      |
| CITY:             | Calpe/Moraira<br>(Moraira) |
| BEDROOMS:         | 4                          |
| Bathrooms:        | 3                          |
| Build ( m2 ):     | 282                        |
| Plot ( m2 ):      | 872                        |
| Terrace ( m2 ):   | -                          |
| Year:             | -                          |
| Floor:            | -                          |
| Old price         | -                          |

#### DESCRIPTION

New detached villa for sale in Moraira, L'Arnella, completion May 2015. Located in a I elevated position with fabulous views to the sea, just a few minutes drive to the beautiful sandy beaches, marina and amenities at EI Portet and Moraira. This villa has been constructed to the highest specification and enjoy magnificent views across vineyards and emerald pine hills to the Mediterranean. The layout of the main accommodation will be on two levels, with the possibility of a separate apartment being incorporated above the garage.