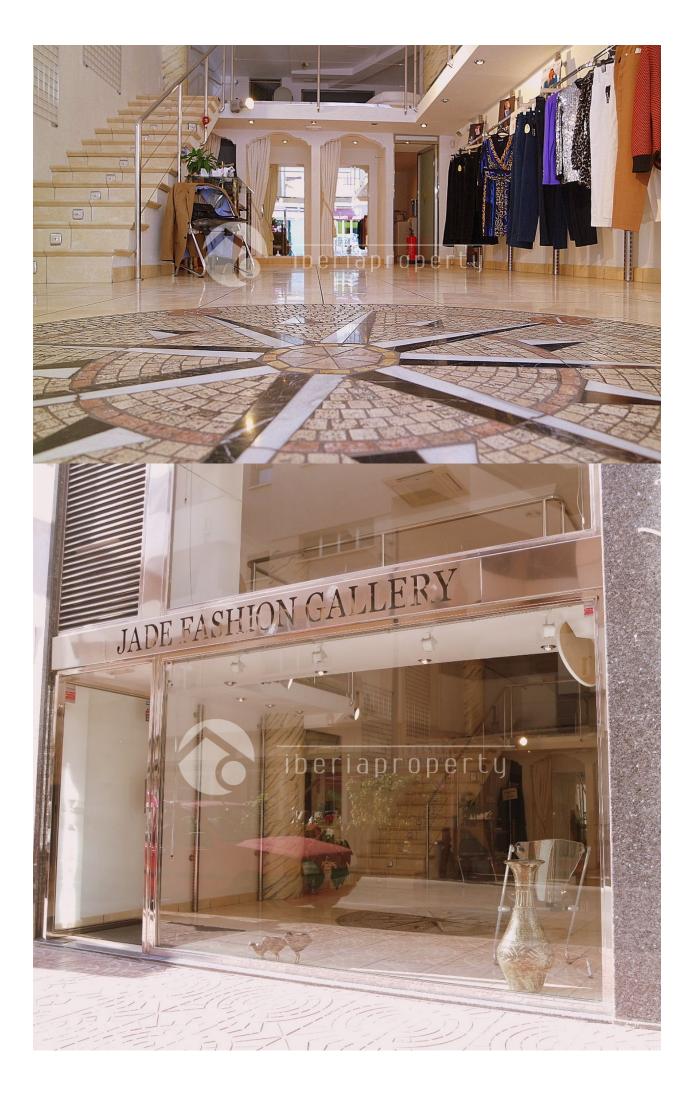

## **DESCRIPTION**

This well-established shop is for sale only for the reason the owner is retiring after 24 years of successful business. The property is for sale freehold and is well maintained with many modern touches the flooring is beautifully tiled with a mosaic of a compass inlaid. There is a wide tiled staircase leading to the upper gallery and the office and the mezzanine level has a chromium balustrade which gives the premises a classy & modern touch. Downstairs there is a large storeroom in the back and adjacent is the small kitchen and bathroom. The frontage of the shop has 8mm toughened glass. And the interior has air-conditioning, permissions for any type of business are sold with the premises.