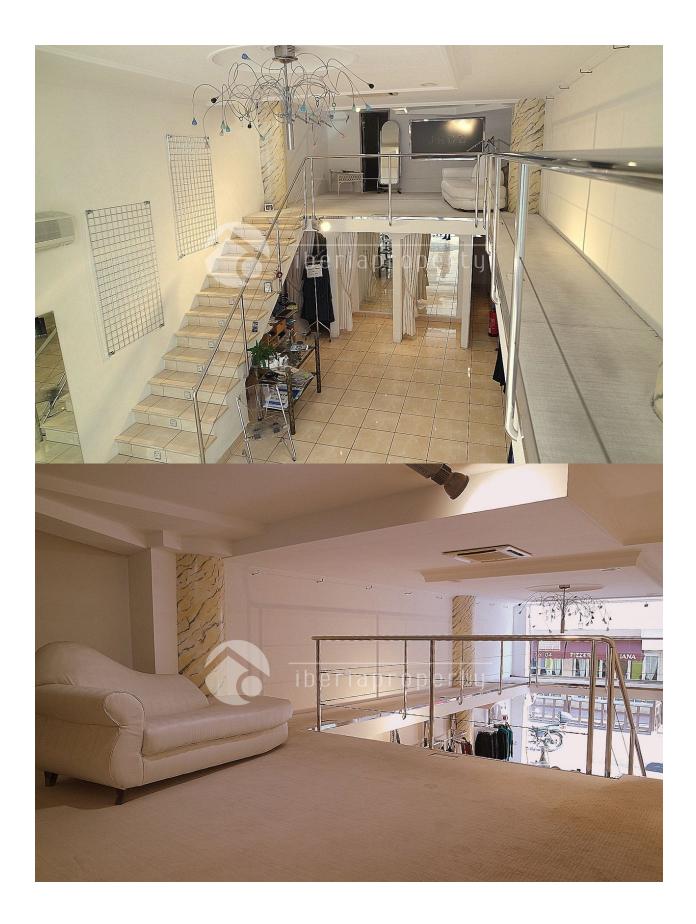

## **DESCRIPTION**

This well-established shop is for sale only for the reason the owner is retiring after 24 years of successful business. The property is for sale freehold and is well maintained with many modern touches the flooring is beautifully tiled with a mosaic of a compass inlaid. There is a wide tiled staircase leading to the upper gallery and the office and the mezzanine level has a chromium balustrade which gives the premises a classy & modern touch. Downstairs there is a large storeroom in the back and adjacent is the small kitchen and bathroom. The frontage of the shop has 8mm toughened glass. And the interior has air-conditioning, permissions for any type of business are sold with the premises.