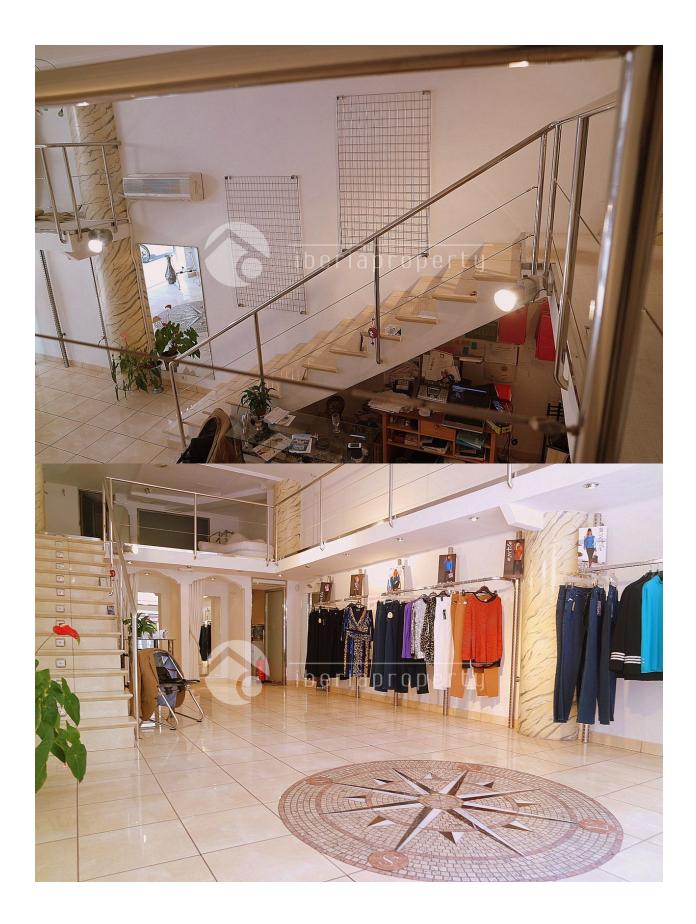

## **DESCRIPTION**

This well-established shop is for sale only for the reason the owner is retiring after 24 years of successful business. The property is for sale freehold and is well maintained with many modern touches the flooring is beautifully tiled with a mosaic of a compass inlaid. There is a wide tiled staircase leading to the upper gallery and the office and the mezzanine level has a chromium balustrade which gives the premises a classy & modern touch. Downstairs there is a large storeroom in the back and adjacent is the small kitchen and bathroom. The frontage of the shop has 8mm toughened glass. And the interior has air-conditioning, permissions for any type of business are sold with the premises.