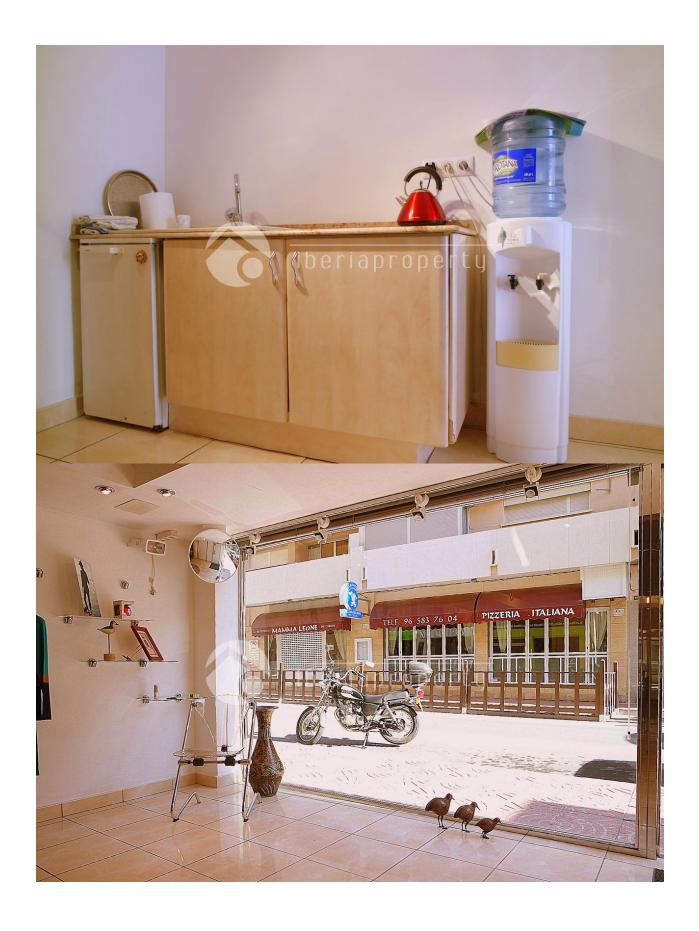

## **DESCRIPTION**

This well-established shop is for sale only for the reason the owner is retiring after 24 years of successful business. The property is for sale freehold and is well maintained with many modern touches the flooring is beautifully tiled with a mosaic of a compass inlaid. There is a wide tiled staircase leading to the upper gallery and the office and the mezzanine level has a chromium balustrade which gives the premises a classy & modern touch. Downstairs there is a large storeroom in the back and adjacent is the small kitchen and bathroom. The frontage of the shop has 8mm toughened glass. And the interior has air-conditioning, permissions for any type of business are sold with the premises.