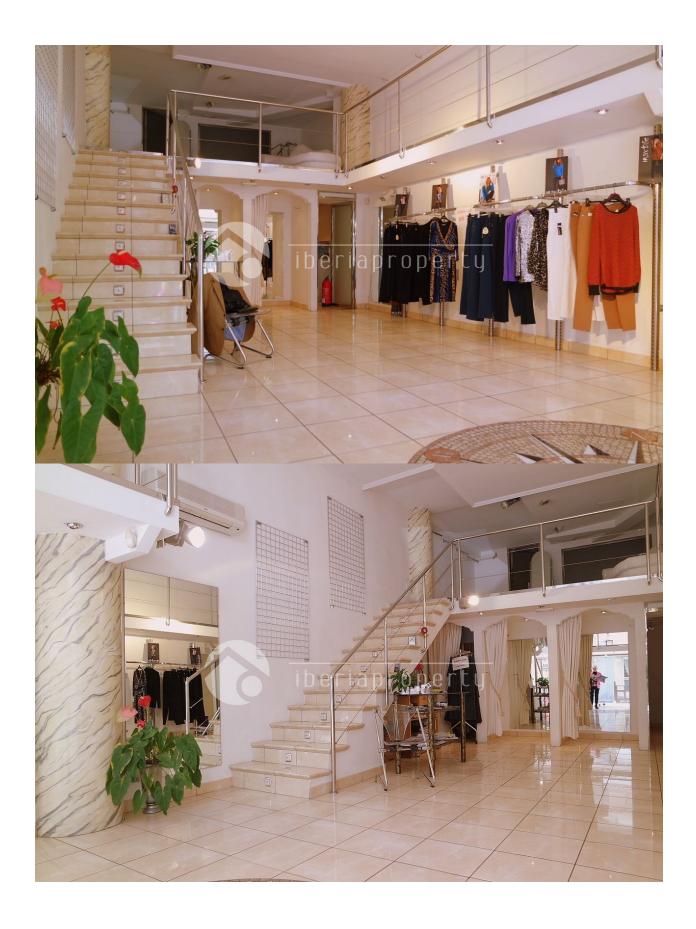

## **DESCRIPTION**

This well-established shop is for sale only for the reason the owner is retiring after 24 years of successful business. The property is for sale freehold and is well maintained with many modern touches the flooring is beautifully tiled with a mosaic of a compass inlaid. There is a wide tiled staircase leading to the upper gallery and the office and the mezzanine level has a chromium balustrade which gives the premises a classy & modern touch. Downstairs there is a large storeroom in the back and adjacent is the small kitchen and bathroom. The frontage of the shop has 8mm toughened glass. And the interior has air-conditioning, permissions for any type of business are sold with the premises.