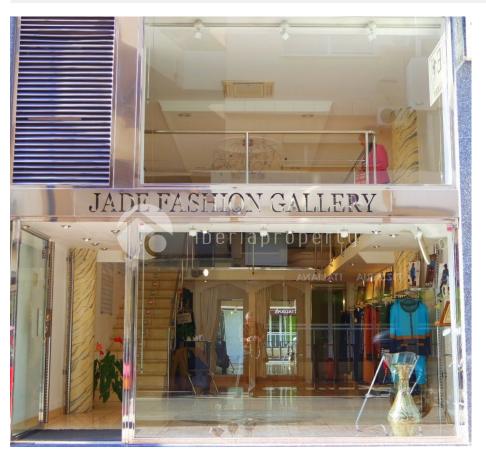

## **DESCRIPTION**

This well-established shop is for sale only for the reason the owner is retiring after 24 years of successful business. The property is for sale freehold and is well maintained with many modern touches the flooring is beautifully tiled with a mosaic of a compass inlaid. There is a wide tiled staircase leading to the upper gallery and the office and the mezzanine level has a chromium balustrade which gives the premises a classy & modern touch. Downstairs there is a large storeroom in the back and adjacent is the small kitchen and bathroom. The frontage of the shop has 8mm toughened glass. And the interior has air-conditioning, permissions for any type of business are sold with the premises.