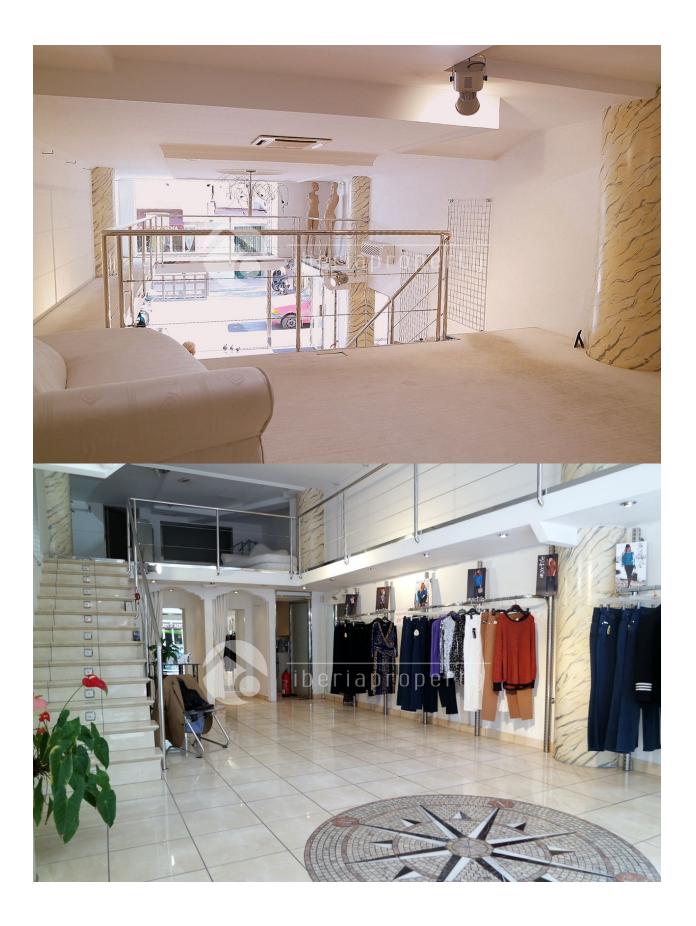

## **DESCRIPTION**

This well-established shop is for sale only for the reason the owner is retiring after 24 years of successful business. The property is for sale freehold and is well maintained with many modern touches the flooring is beautifully tiled with a mosaic of a compass inlaid. There is a wide tiled staircase leading to the upper gallery and the office and the mezzanine level has a chromium balustrade which gives the premises a classy & modern touch. Downstairs there is a large storeroom in the back and adjacent is the small kitchen and bathroom. The frontage of the shop has 8mm toughened glass. And the interior has air-conditioning, permissions for any type of business are sold with the premises.