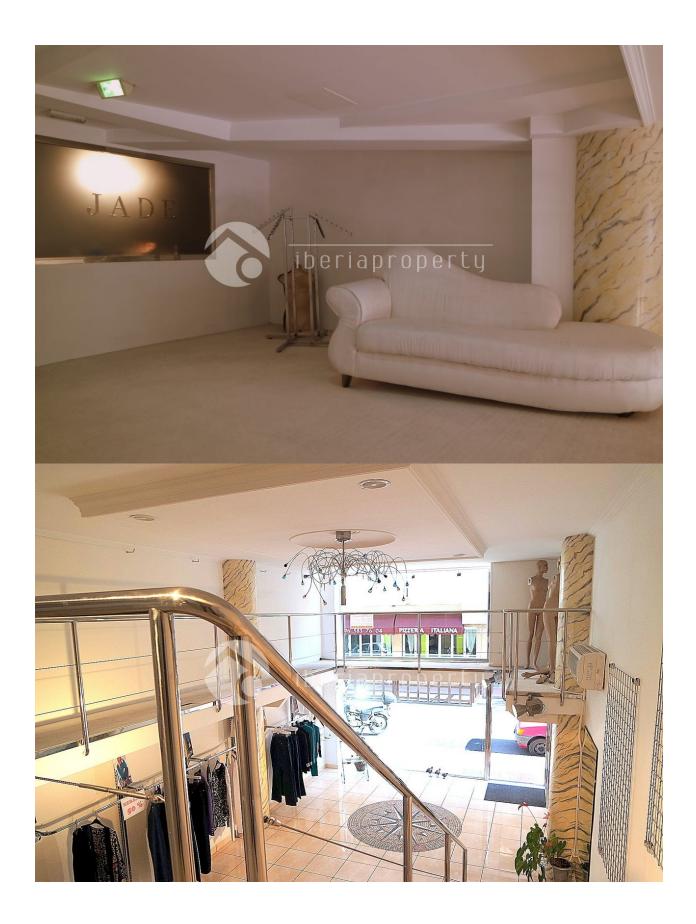

## **DESCRIPTION**

This well-established shop is for sale only for the reason the owner is retiring after 24 years of successful business. The property is for sale freehold and is well maintained with many modern touches the flooring is beautifully tiled with a mosaic of a compass inlaid. There is a wide tiled staircase leading to the upper gallery and the office and the mezzanine level has a chromium balustrade which gives the premises a classy & modern touch. Downstairs there is a large storeroom in the back and adjacent is the small kitchen and bathroom. The frontage of the shop has 8mm toughened glass. And the interior has air-conditioning, permissions for any type of business are sold with the premises.