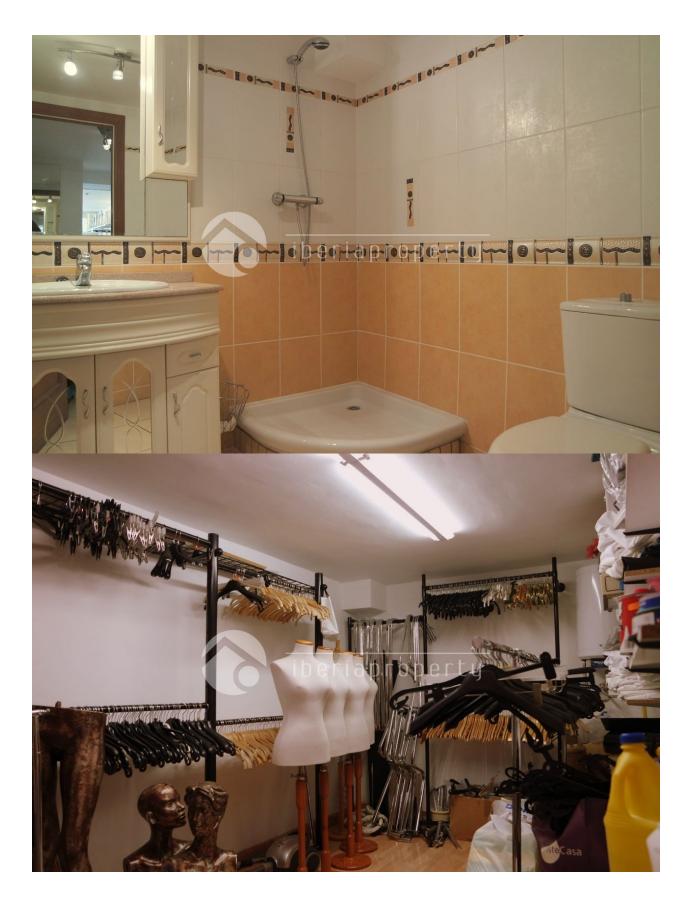

## **DESCRIPTION**

This well-established shop is for sale only for the reason the owner is retiring after 24 years of successful business. The property is for sale freehold and is well maintained with many modern touches the flooring is beautifully tiled with a mosaic of a compass inlaid. There is a wide tiled staircase leading to the upper gallery and the office and the mezzanine level has a chromium balustrade which gives the premises a classy & modern touch. Downstairs there is a large storeroom in the back and adjacent is the small kitchen and bathroom. The frontage of the shop has 8mm toughened glass. And the interior has air-conditioning, permissions for any type of business are sold with the premises.