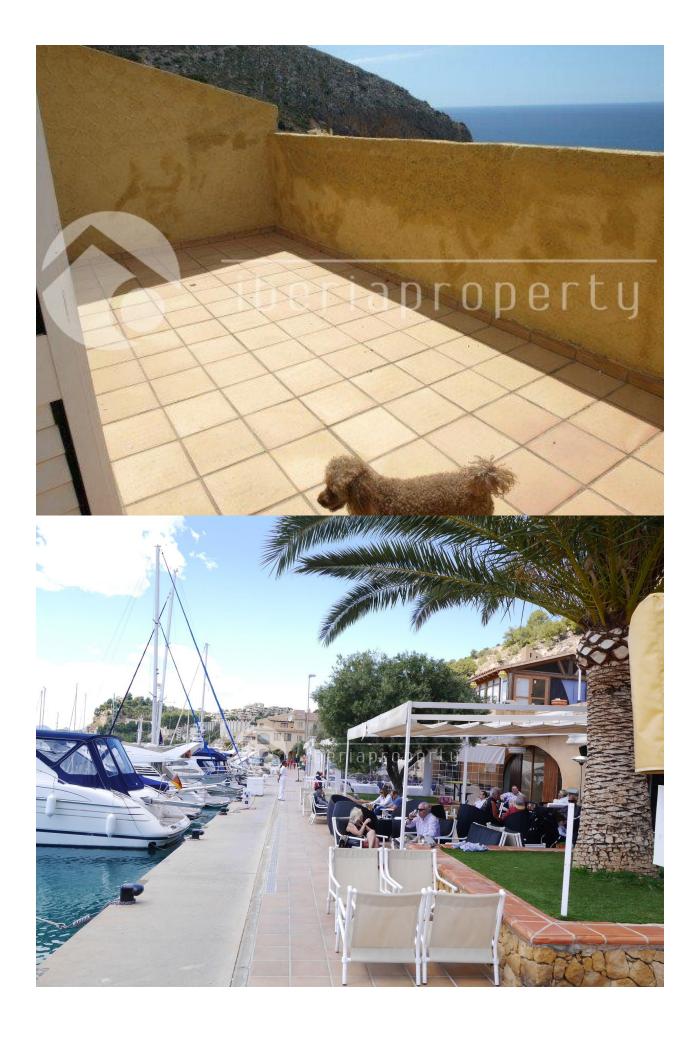

#### **DESCRIPTION**

This south facing townhouse is located in Mascarat nearby the beach and the harbor with it's diving club, sailing school and restaurants. It has a large living room and terrace with beautiful sea views. The living room has a fire place and an equipped kitchen and utility room. On this floor is also a guest toilet. Downstairs are two bedrooms with a shared bathroom and on the top floor is the master bedroom with bathroom en-suite and open terrace with fantastic sea views. This property has a parking in front of the door and the communal swimming pool and garden at a 2 min. walk. A very nice townhouse in a very good condition with breathtaking views over the bay of Altea.

#### **VIEWS**

- Panoramic views
- Sea views
- Mountain views

#### • Livingroom

Parking no Cars: 1

**GARDEN AND** 

• Covered terrace • Open terrace Landscaped Stone walls • Communal Garden

**TERRACES** 

**AIRCONDITIONING** 