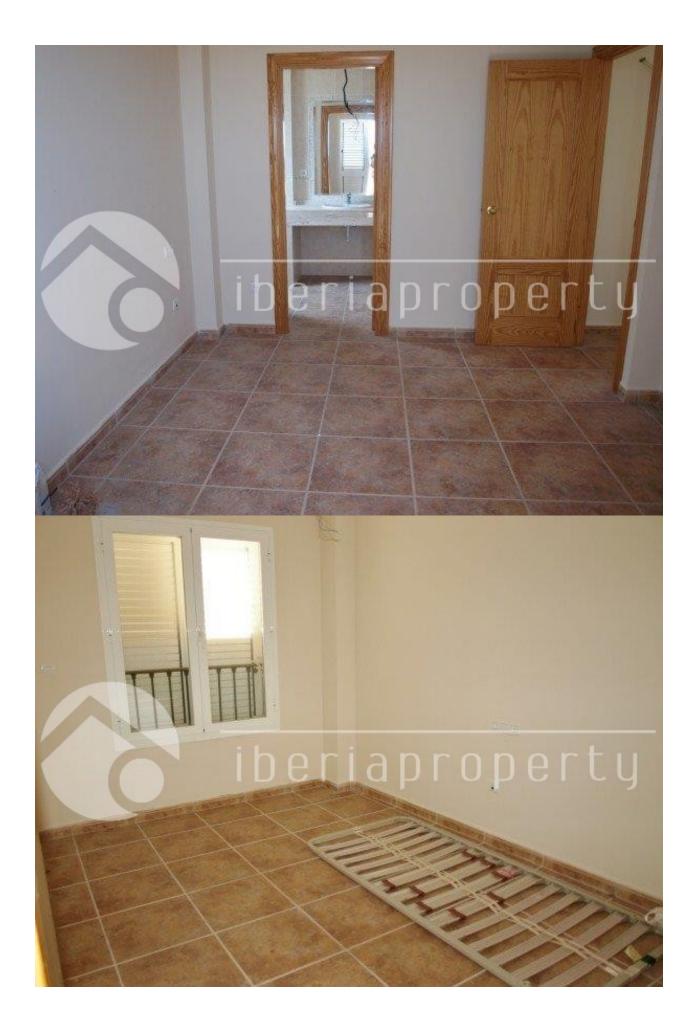

#### **DESCRIPTION**

This south facing townhouse is located in Mascarat nearby the beach and the harbor with it's diving club, sailing school and restaurants. It has a large living room and terrace with beautiful sea views. The living room has a fire place and an equipped kitchen and utility room. On this floor is also a guest toilet. Downstairs are two bedrooms with a shared bathroom and on the top floor is the master bedroom with bathroom en-suite and open terrace with fantastic sea views. This property has a parking in front of the door and the communal swimming pool and garden at a 2 min. walk. A very nice townhouse in a very good condition with breathtaking views over the bay of Altea.

#### • Bedrooms

**PARKING** 