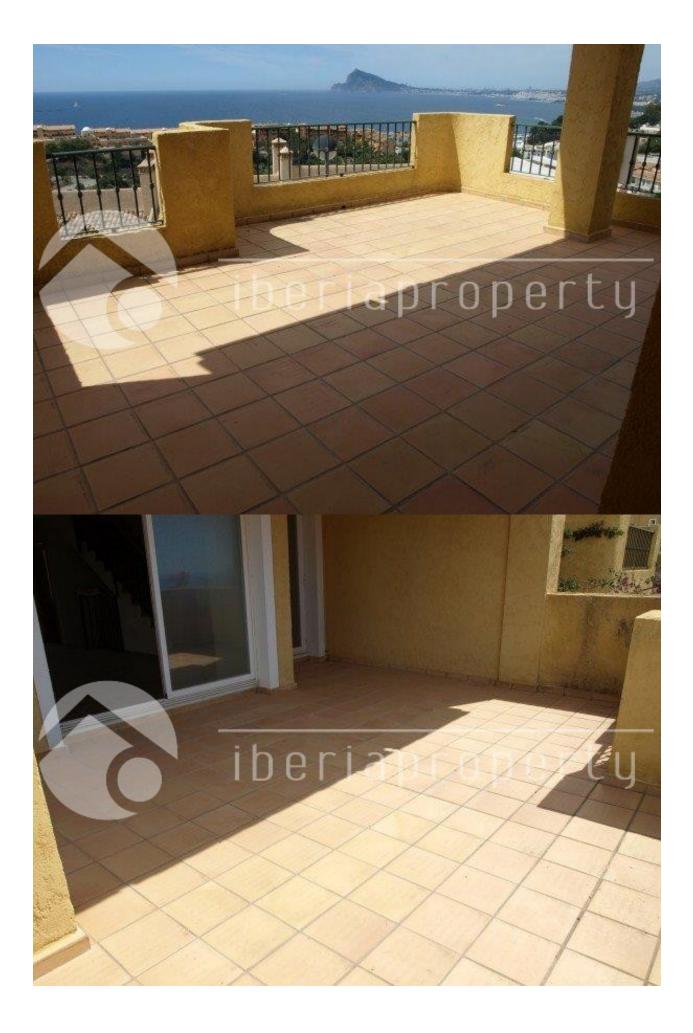

#### **DESCRIPTION**

This south facing townhouse is located in Mascarat nearby the beach and the harbor with it's diving club, sailing school and restaurants. It has a large living room and terrace with beautiful sea views. The living room has a fire place and an equipped kitchen and utility room. On this floor is also a guest toilet. Downstairs are two bedrooms with a shared bathroom and on the top floor is the master bedroom with bathroom en-suite and open terrace with fantastic sea views. This property has a parking in front of the door and the communal swimming pool and garden at a 2 min. walk. A very nice townhouse in a very good condition with breathtaking views over the bay of Altea.

#### • Livingroom

Parking no Cars: 1

**GARDEN AND** 

• Covered terrace • Open terrace Landscaped Stone walls • Communal Garden

**TERRACES** 

**AIRCONDITIONING** 