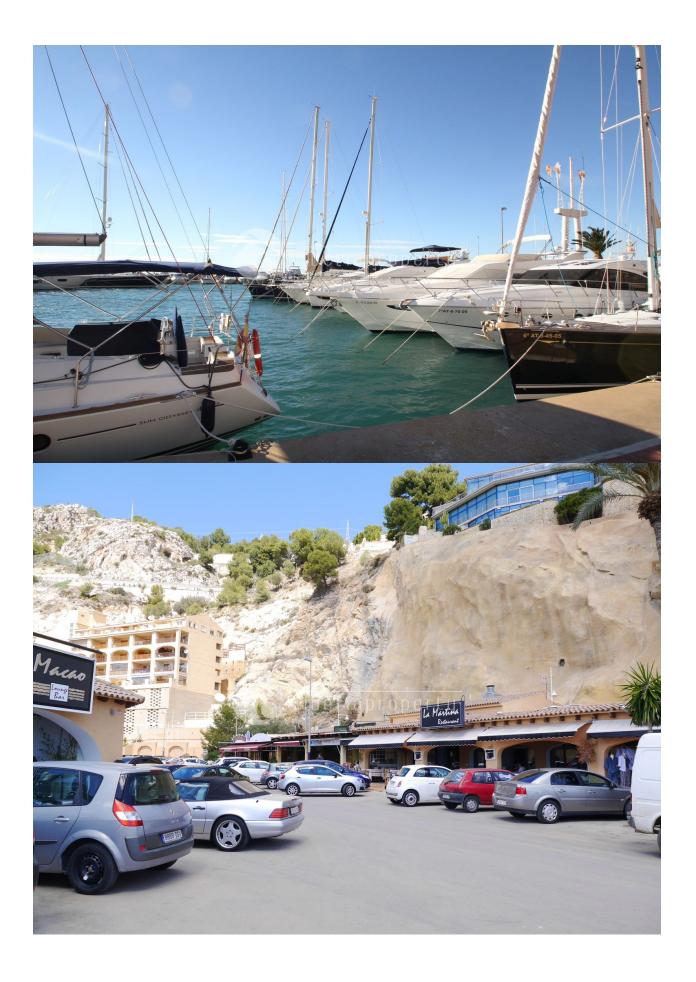

#### **DESCRIPTION**

This south facing townhouse is located in Mascarat nearby the beach and the harbor with it's diving club, sailing school and restaurants. It has a large living room and terrace with beautiful sea views. The living room has a fire place and an equipped kitchen and utility room. On this floor is also a guest toilet. Downstairs are two bedrooms with a shared bathroom and on the top floor is the master bedroom with bathroom en-suite and open terrace with fantastic sea views. This property has a parking in front of the door and the communal swimming pool and garden at a 2 min. walk. A very nice townhouse in a very good condition with breathtaking views over the bay of Altea.

#### **DISTANCE TO:**

Beach: 2 Km

Airport: 50 Km

Town center : 4 Km