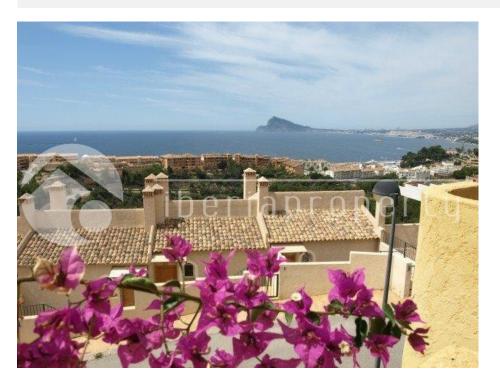

#### **DESCRIPTION**

This south facing townhouse is located in Mascarat nearby the beach and the harbor with it's diving club, sailing school and restaurants. It has a large living room and terrace with beautiful sea views. The living room has a fire place and an equipped kitchen and utility room. On this floor is also a guest toilet. Downstairs are two bedrooms with a shared bathroom and on the top floor is the master bedroom with bathroom en-suite and open terrace with fantastic sea views. This property has a parking in front of the door and the communal swimming pool and garden at a 2 min. walk. A very nice townhouse in a very good condition with breathtaking views over the bay of Altea.

#### **VIEWS**

- Panoramic views
- Sea views
- Mountain views

#### **DISTANCE TO:**

Beach: 2 Km

Airport: 50 Km

Town center : 4 Km