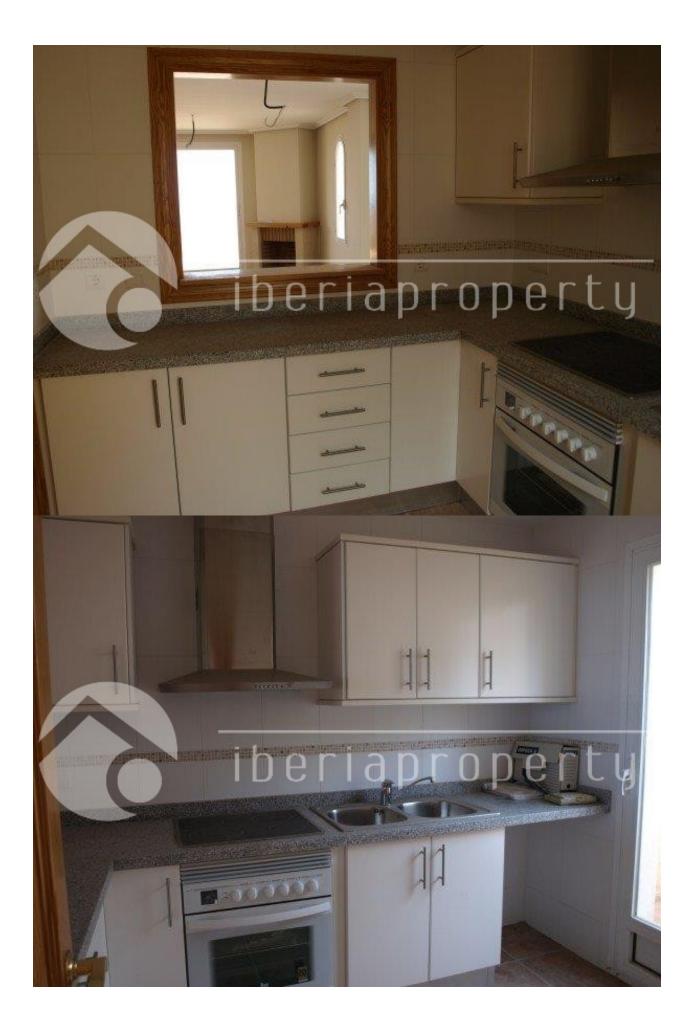

#### **DESCRIPTION**

This south facing townhouse is located in Mascarat nearby the beach and the harbor with it's diving club, sailing school and restaurants. It has a large living room and terrace with beautiful sea views. The living room has a fire place and an equipped kitchen and utility room. On this floor is also a guest toilet. Downstairs are two bedrooms with a shared bathroom and on the top floor is the master bedroom with bathroom en-suite and open terrace with fantastic sea views. This property has a parking in front of the door and the communal swimming pool and garden at a 2 min. walk. A very nice townhouse in a very good condition with breathtaking views over the bay of Altea.

## **KITCHEN**

- Open kitchen
- Equipped kitchen Granite countertop

- · Reinforced door