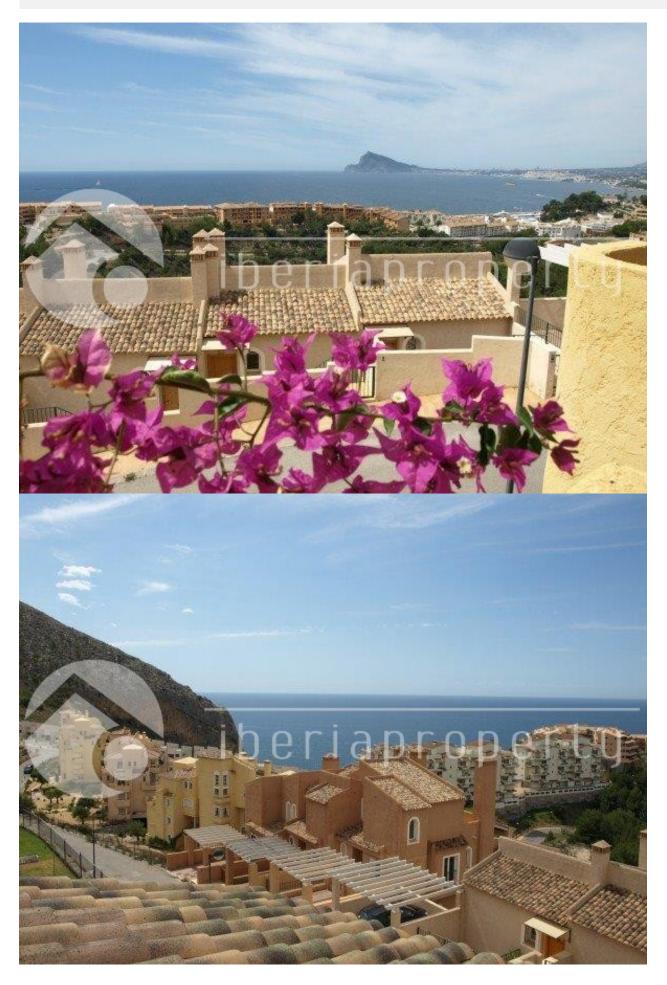

#### **DESCRIPTION**

This south facing townhouse is located in Mascarat nearby the beach and the harbor with it's diving club, sailing school and restaurants. It has a large living room and terrace with beautiful sea views. The living room has a fire place and an equipped kitchen and utility room. On this floor is also a guest toilet. Downstairs are two bedrooms with a shared bathroom and on the top floor is the master bedroom with bathroom en-suite and open terrace with fantastic sea views. This property has a parking in front of the door and the communal swimming pool and garden at a 2 min. walk. A very nice townhouse in a very good condition with breathtaking views over the bay of Altea.

#### **VIEWS**

- Panoramic views
- Sea views
- Mountain views

#### **DISTANCE TO:**

Beach: 2 Km

Airport: 50 Km

Town center : 4 Km