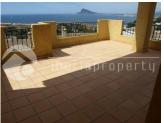

#### **DESCRIPTION**

This south facing townhouse is located in Mascarat nearby the beach and the harbor with it's diving club, sailing school and restaurants. It has a large living room and terrace with beautiful sea views. The living room has a fire place and an equipped kitchen and utility room. On this floor is also a guest toilet. Downstairs are two bedrooms with a shared bathroom and on the top floor is the master bedroom with bathroom en-suite and open terrace with fantastic sea views. This property has a parking in front of the door and the communal swimming pool and garden at a 2 min. walk. A very nice townhouse in a very good condition with breathtaking views over the bay of Altea.

#### **VIEWS**

- Panoramic views
- Sea views
- Mountain views

#### • Livingroom

Parking no Cars: 1

**GARDEN AND** 

• Covered terrace • Open terrace Landscaped Stone walls • Communal Garden

**TERRACES** 

**AIRCONDITIONING** 