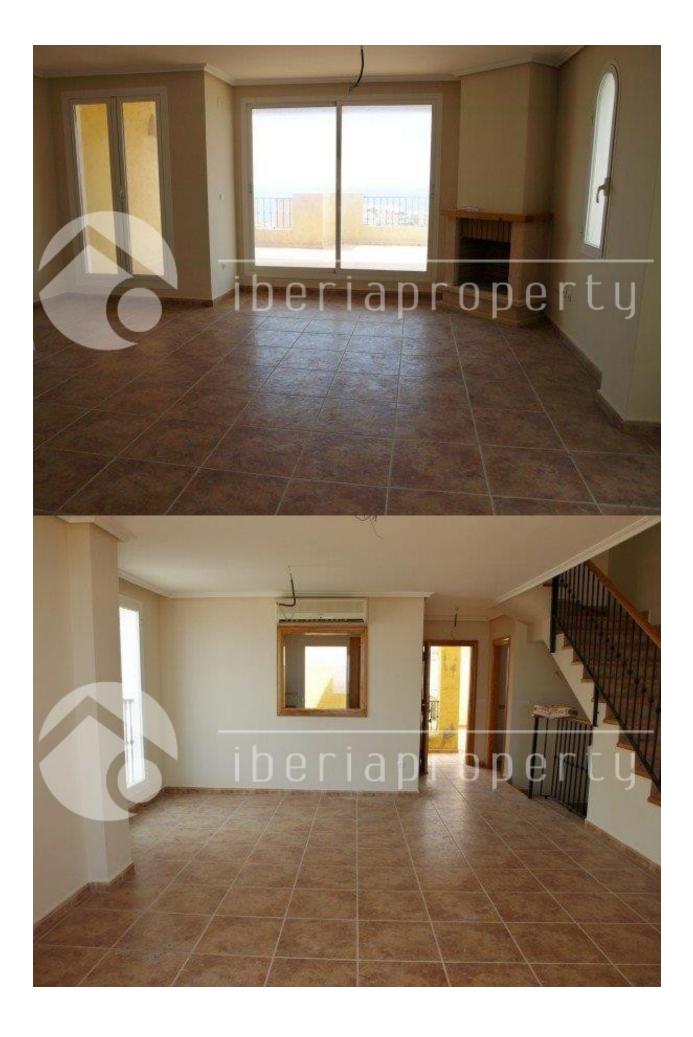

#### **DESCRIPTION**

This south facing townhouse is located in Mascarat nearby the beach and the harbor with it's diving club, sailing school and restaurants. It has a large living room and terrace with beautiful sea views. The living room has a fire place and an equipped kitchen and utility room. On this floor is also a guest toilet. Downstairs are two bedrooms with a shared bathroom and on the top floor is the master bedroom with bathroom en-suite and open terrace with fantastic sea views. This property has a parking in front of the door and the communal swimming pool and garden at a 2 min. walk. A very nice townhouse in a very good condition with breathtaking views over the bay of Altea.

#### **STYLE**

South

**FLOARING** 

• Tile floors

Mediterranean

#### • Livingroom

Parking no Cars: 1

**GARDEN AND** 

• Covered terrace • Open terrace Landscaped Stone walls • Communal Garden

**TERRACES** 

**AIRCONDITIONING** 