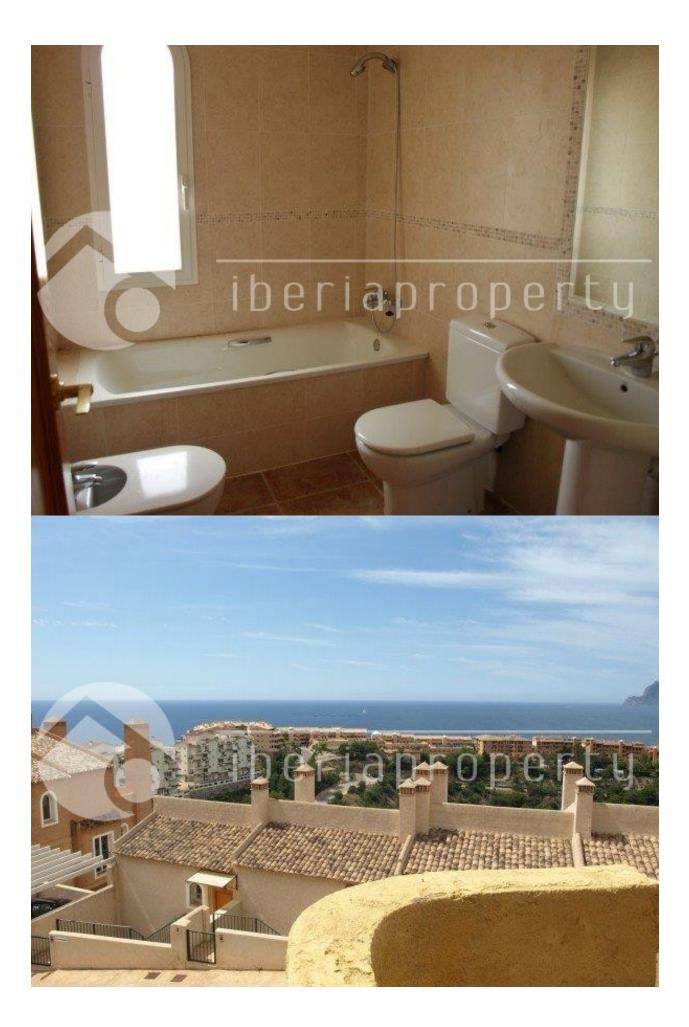

#### **DESCRIPTION**

This south facing townhouse is located in Mascarat nearby the beach and the harbor with it's diving club, sailing school and restaurants. It has a large living room and terrace with beautiful sea views. The living room has a fire place and an equipped kitchen and utility room. On this floor is also a guest toilet. Downstairs are two bedrooms with a shared bathroom and on the top floor is the master bedroom with bathroom en-suite and open terrace with fantastic sea views. This property has a parking in front of the door and the communal swimming pool and garden at a 2 min. walk. A very nice townhouse in a very good condition with breathtaking views over the bay of Altea.

#### **VIEWS**

- Panoramic views
- Sea views
- Mountain views

#### **MAIN LIVING AREA**

· Bathroom en-suite