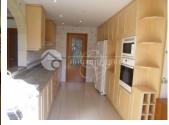

## **DESCRIPTION**

LUXURY PENTHOUSE in the center of Moraira with partial sea views from the superb 70m2 open terrace with wood pergola. The apartment consists of entrance hall with plenty of storage cupboards, living-dining room of 8x7m with stone-feature fireplace, large fitted kitchen with separate laundry gallery, spacious master bedroom with ensuite bathroom, guest bedroom with private terrace and adjacent shower room. Central air - hot and cold. Parking bay included in price. This delightful property is ideal for all year round living.

South
Garage no Cars : 1
Parking no Cars: 1

EXTRA

• Tile floors
• Closed kitchen
• Equipped kitchen

Built in wardrobesReinforced door

• Satellite TV

LiftInternet

Storage roomLaundry room

• Double glazed windows