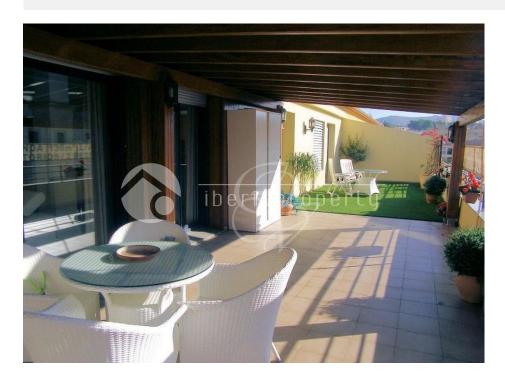

## **DESCRIPTION**

LUXURY PENTHOUSE in the center of Moraira with partial sea views from the superb 70m2 open terrace with wood pergola. The apartment consists of entrance hall with plenty of storage cupboards, living-dining room of 8x7m with stone-feature fireplace, large fitted kitchen with separate laundry gallery, spacious master bedroom with ensuite bathroom, guest bedroom with private terrace and adjacent shower room. Central air - hot and cold. Parking bay included in price. This delightful property is ideal for all year round living.

**TERRACES** 

• Covered terrace

• Open terrace

• Exterior lights

"OUR EXPERIENCE IS YOUR GUARANTEE"