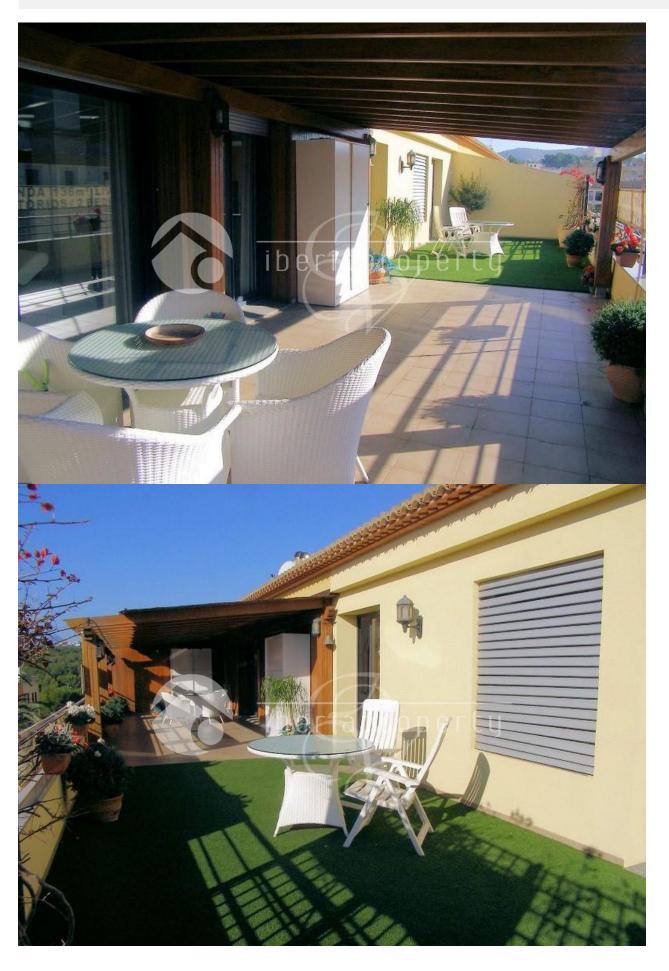

## **DESCRIPTION**

LUXURY PENTHOUSE in the center of Moraira with partial sea views from the superb 70m2 open terrace with wood pergola. The apartment consists of entrance hall with plenty of storage cupboards, living-dining room of 8x7m with stone-feature fireplace, large fitted kitchen with separate laundry gallery, spacious master bedroom with ensuite bathroom, guest bedroom with private terrace and adjacent shower room. Central air - hot and cold. Parking bay included in price. This delightful property is ideal for all year round living.

**TERRACES** 

• Covered terrace

• Open terrace

• Exterior lights

"OUR EXPERIENCE IS YOUR GUARANTEE"