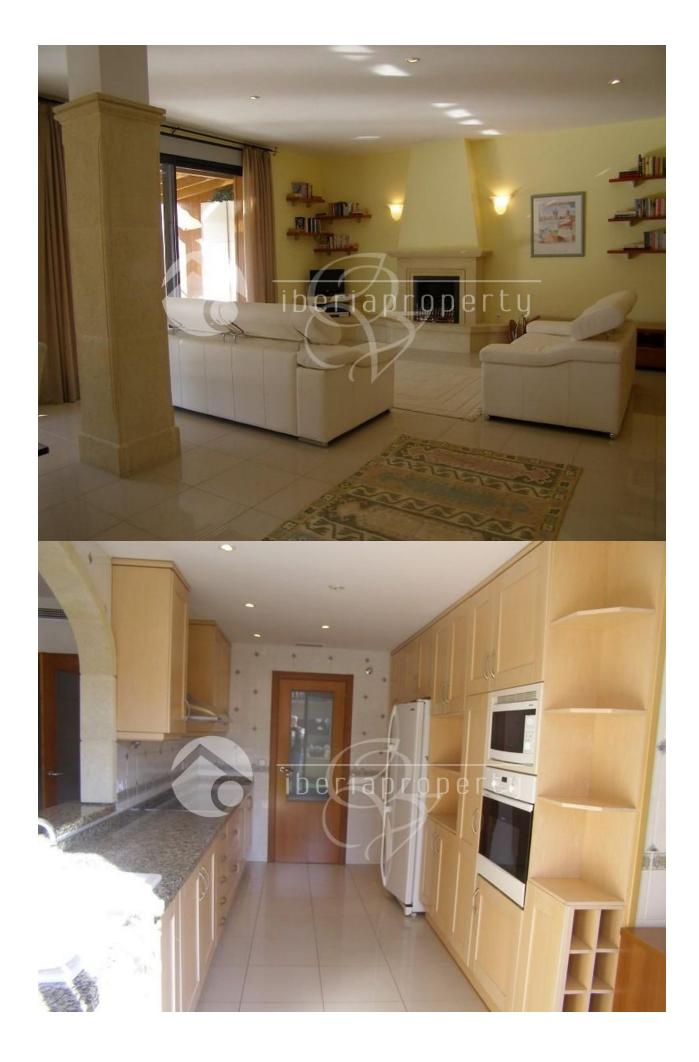

## **DESCRIPTION**

LUXURY PENTHOUSE in the center of Moraira with partial sea views from the superb 70m2 open terrace with wood pergola. The apartment consists of entrance hall with plenty of storage cupboards, living-dining room of 8x7m with stone-feature fireplace, large fitted kitchen with separate laundry gallery, spacious master bedroom with ensuite bathroom, guest bedroom with private terrace and adjacent shower room. Central air - hot and cold. Parking bay included in price. This delightful property is ideal for all year round living.