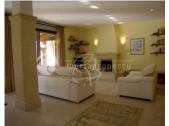

## **DESCRIPTION**

LUXURY PENTHOUSE in the center of Moraira with partial sea views from the superb 70m2 open terrace with wood pergola. The apartment consists of entrance hall with plenty of storage cupboards, living-dining room of 8x7m with stone-feature fireplace, large fitted kitchen with separate laundry gallery, spacious master bedroom with ensuite bathroom, guest bedroom with private terrace and adjacent shower room. Central air - hot and cold. Parking bay included in price. This delightful property is ideal for all year round living.