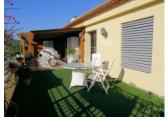

## **DESCRIPTION**

LUXURY PENTHOUSE in the center of Moraira with partial sea views from the superb 70m2 open terrace with wood pergola. The apartment consists of entrance hall with plenty of storage cupboards, living-dining room of 8x7m with stone-feature fireplace, large fitted kitchen with separate laundry gallery, spacious master bedroom with ensuite bathroom, guest bedroom with private terrace and adjacent shower room. Central air - hot and cold. Parking bay included in price. This delightful property is ideal for all year round living.

**TERRACES** 

• Covered terrace

• Open terrace

• Exterior lights

"OUR EXPERIENCE IS YOUR GUARANTEE"