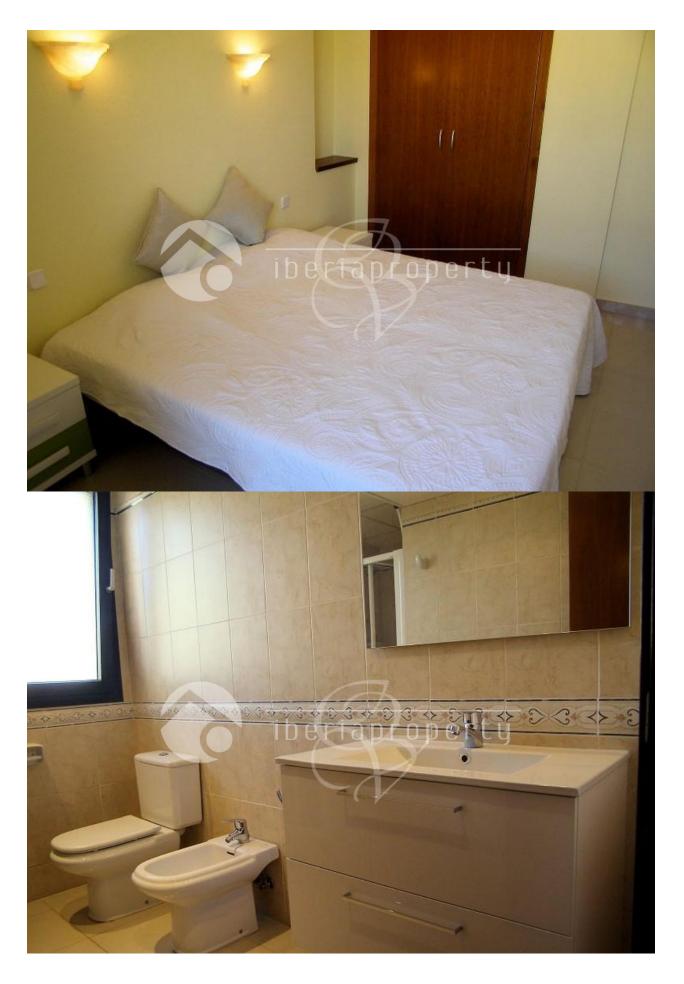

## **DESCRIPTION**

LUXURY PENTHOUSE in the center of Moraira with partial sea views from the superb 70m2 open terrace with wood pergola. The apartment consists of entrance hall with plenty of storage cupboards, living-dining room of 8x7m with stone-feature fireplace, large fitted kitchen with separate laundry gallery, spacious master bedroom with ensuite bathroom, guest bedroom with private terrace and adjacent shower room. Central air - hot and cold. Parking bay included in price. This delightful property is ideal for all year round living.