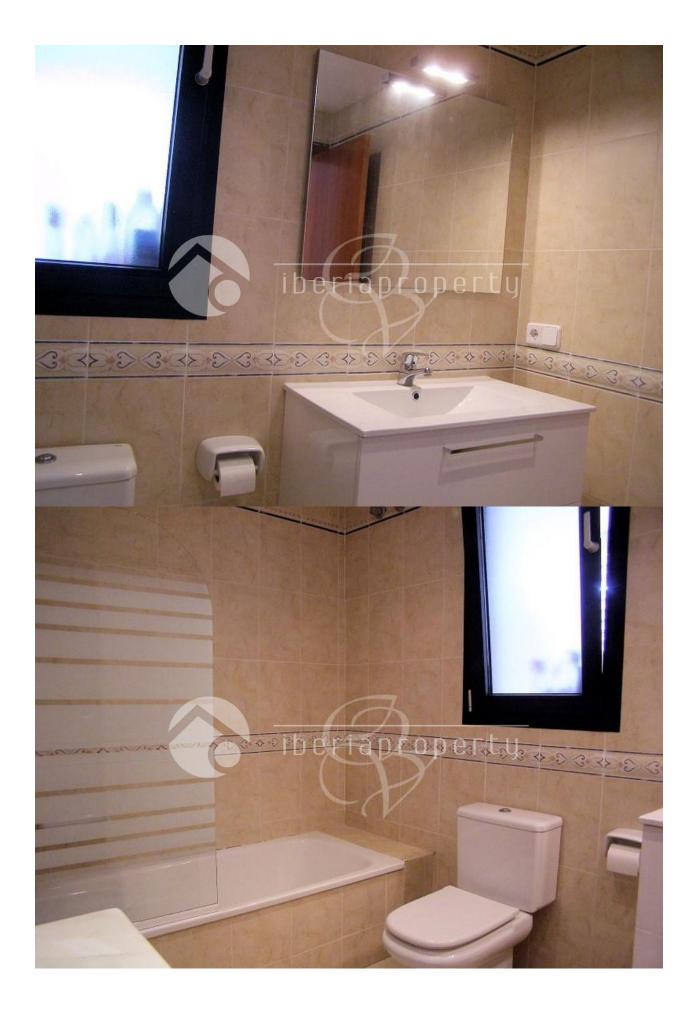

## **DESCRIPTION**

LUXURY PENTHOUSE in the center of Moraira with partial sea views from the superb 70m2 open terrace with wood pergola. The apartment consists of entrance hall with plenty of storage cupboards, living-dining room of 8x7m with stone-feature fireplace, large fitted kitchen with separate laundry gallery, spacious master bedroom with ensuite bathroom, guest bedroom with private terrace and adjacent shower room. Central air - hot and cold. Parking bay included in price. This delightful property is ideal for all year round living.