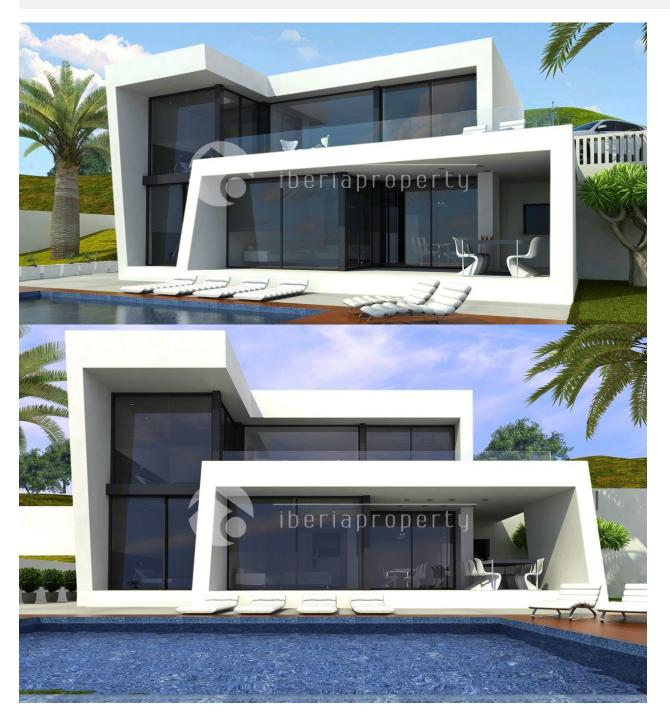

## DESCRIPTION

This villa is a genuine designer piece, a similar object is not acquirable as existing property. There is still the possibility for a potential buyer to intervene in design and finishing's of the house. The villa is to be built on two levels, with the living area on the pool level to make it comfortable even on a slope. The pool is going to be an infinity pool, with the effect that you believe you can swim right into the open Mediterranean sea. Under the pool terrace there is still an underbuild to develop suitable for a gym, studio or a guest apartment.

# STYLE

• Modern