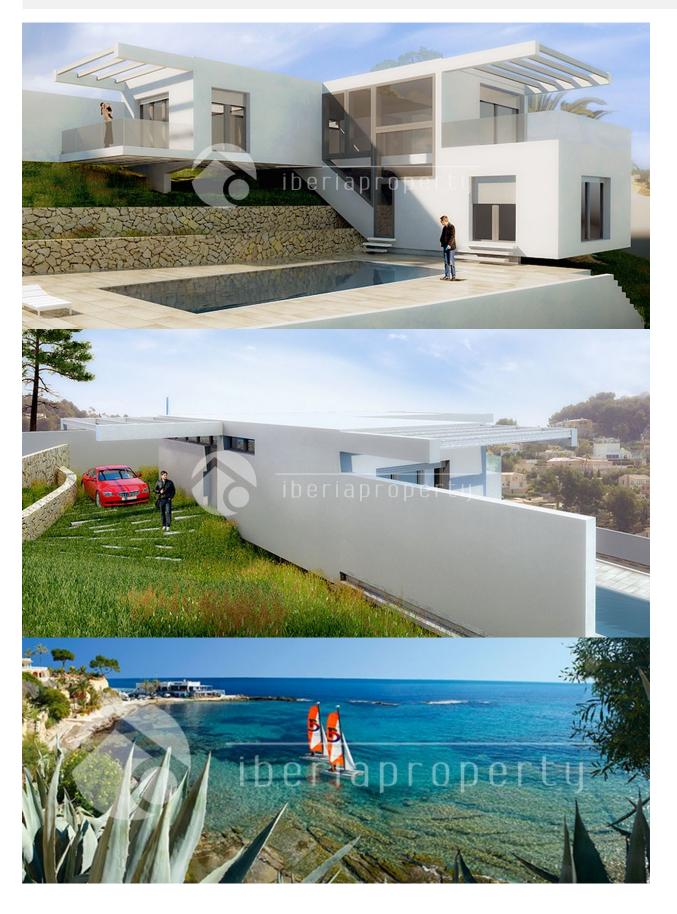

#### **DESCRIPTION**

Upper floor: The drive leads up to the covered parking area, conveniently situated only a few paces from the main entrance to the villa. Entrance hall leading to a spacious 37m2 lounge, an open, american style, fully fitted kitchen including high quality electrical appliances. The lounge leads on to an ample porch that overlooks the pool area and garden. From here a few steps lead us to the pool, with exterior shower, terrace and garden. The main bedroom is also accessed from this floor, comprising of a dressing area with 2 built in wardrobes. A spacious shower room with double sinks, bidet and toilet. The bedroom has its own private porch and terrace area. Lower floor: accessed by an interior stairway or also from the garden area. Comprising: 2 spacious double bedrooms, with fitted wardrobes and access to the pool and garden, 1 full shower room and a laundry room. Installations: Fenced property, automatic vehicle entry gate, covered parking, various terraces and porches, pool 9,30 x 4,50m, exterior shower, guest toilet, entrance hall, laundry room, spacious basement/storage room. Characteristics: Dark

colour double glazed aluminium carpentry, automatic blinds in bedrooms, underfloor heating, mains electricity plus additional solar energy installation, according to new regulations, built in wardrobes included.