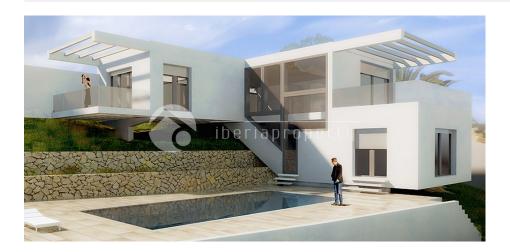

#### **DESCRIPTION**

Upper floor: The drive leads up to the covered parking area, conveniently situated only a few paces from the main entrance to the villa. Entrance hall leading to a spacious 37m2 lounge, an open, american style, fully fitted kitchen including high quality electrical appliances. The lounge leads on to an ample porch that overlooks the pool area and garden. From here a few steps lead us to the pool, with exterior shower, terrace and garden. The main bedroom is also accessed from this floor, comprising of a dressing area with 2 built in wardrobes. A spacious shower room with double sinks, bidet and toilet. The bedroom has its own private porch and terrace area. Lower floor: accessed by an interior stairway or also from the garden area. Comprising: 2 spacious double bedrooms, with fitted wardrobes and access to the pool and garden, 1 full shower room and a laundry room. Installations: Fenced property, automatic vehicle entry gate, covered parking, various terraces and porches, pool 9,30 x 4,50m, exterior shower, guest toilet, entrance hall, laundry room, spacious basement/storage room. Characteristics: Dark

colour double glazed aluminium carpentry, automatic blinds in bedrooms, underfloor heating, mains electricity plus additional solar energy installation, according to new regulations, built in wardrobes included.

# **GARDEN AND TERRACES**

- Covered terrace
- Open terrace
- Exterior lights
- · Automatic watering system
- Landscaped
- Fenced
- Lawn
- Stone walls
- Electric gate
- Private garden

Parking no Cars: 3