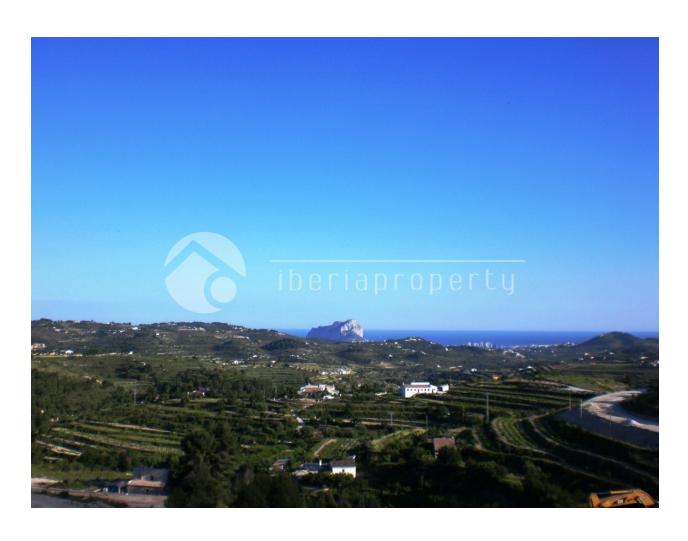

O:**

Beach: 2 Km

Airport: 80 Km

Town center: 3 Km

**MAIN LIVING AREA** 

Bathroom en-suite

#### **ORIENTATION**

South east

**FLOARING** 

• Tile floors

#### **FURNITURE**

**KITCHEN** 

Not furnished

• Open kitchen

• Equipped kitchen

• Granite countertop

#### **PARKING**

Garage no Cars: 1

# **GARDEN AND TERRACES**

- Covered terrace
- Open terrace
- Exterior lights
- · Automatic watering system
- Landscaped
- Fenced
- Lawn
- Stone walls
- Electric gate
- Private garden

Parking no Cars: 3

#### **HEATING**

Storage

- Floor heating
- Floor heating bathrooms
- Fireplace gas

# **EXTRA**

- Built in wardrobes
- Alarm
- Reinforced door
- Double glazed windows
- Door bell with camera
- Satellite TV
- Video security
- Storage room
- Laundry room
- Water softener
- Internet









"OUR EXPERIENCE IS YOUR GUARANTEE"