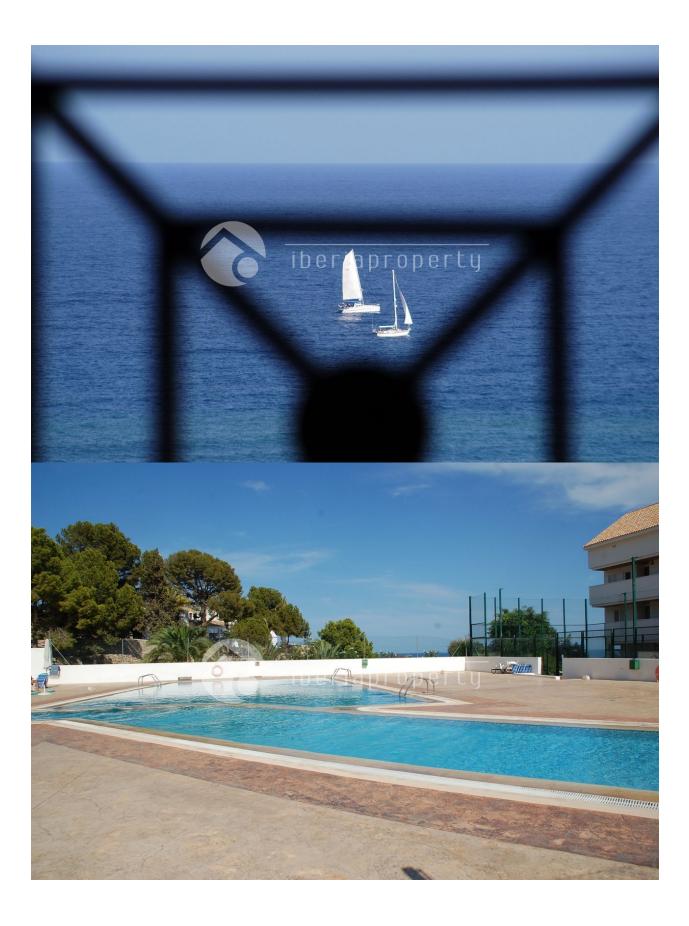

# **DESCRIPTION**

This 3 bedrooms penthouse has breath taking sea views from almost all rooms. The large living room has windows all around to enjoy the views the whole day long and is next to the terrace as well as the master bedroom with it's en-suite bathroom. It has a basic, white equipped kitchen with separate laundry room. There are two more bedrooms with a shared bathroom. All bedrooms have fitted wardrobes and air conditioning. The building is only 12 years old and has a community pool and a paddle tennis court. A parking place is included in the price. A lovely penthouse on an unique location which is definitely worth a visit!

#### **MAIN LIVING AREA FLOARING KITCHEN GARDEN AND TERRACES** Closed kitchen • Bathroom en-suite • Tile floors • Equipped kitchen

 Fenced Stone walls • Padle tennis Communal Garden

Granite countertop

• Covered terrace