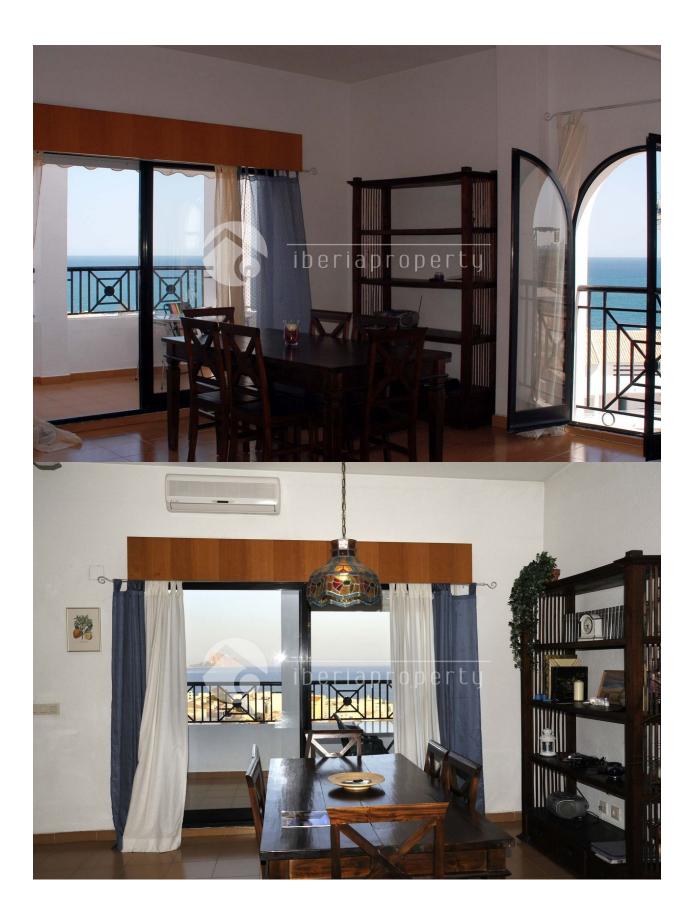

# **DESCRIPTION**

This 3 bedrooms penthouse has breath taking sea views from almost all rooms. The large living room has windows all around to enjoy the views the whole day long and is next to the terrace as well as the master bedroom with it's en-suite bathroom. It has a basic, white equipped kitchen with separate laundry room. There are two more bedrooms with a shared bathroom. All bedrooms have fitted wardrobes and air conditioning. The building is only 12 years old and has a community pool and a paddle tennis court. A parking place is included in the price. A lovely penthouse on an unique location which is definitely worth a visit!

#### **MAIN LIVING AREA FLOARING KITCHEN GARDEN AND TERRACES** Closed kitchen • Bathroom en-suite • Tile floors • Equipped kitchen

 Fenced Stone walls • Padle tennis Communal Garden

Granite countertop

• Covered terrace