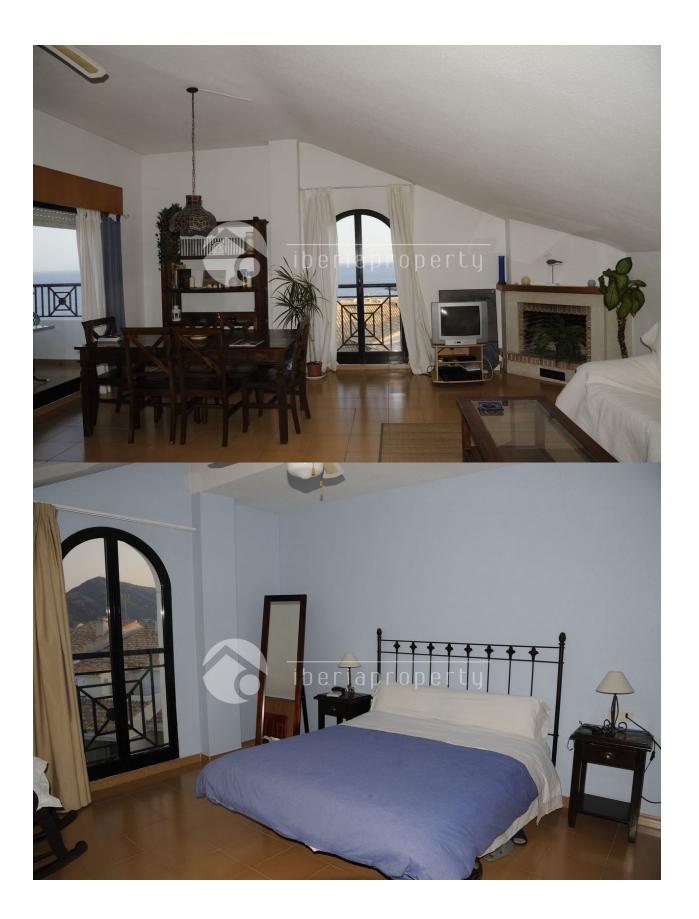

# **DESCRIPTION**

This 3 bedrooms penthouse has breath taking sea views from almost all rooms. The large living room has windows all around to enjoy the views the whole day long and is next to the terrace as well as the master bedroom with it's en-suite bathroom. It has a basic, white equipped kitchen with separate laundry room. There are two more bedrooms with a shared bathroom. All bedrooms have fitted wardrobes and air conditioning. The building is only 12 years old and has a community pool and a paddle tennis court. A parking place is included in the price. A lovely penthouse on an unique location which is definitely worth a visit!

#### **MAIN LIVING AREA FLOARING KITCHEN GARDEN AND TERRACES** Closed kitchen • Bathroom en-suite • Tile floors • Equipped kitchen

 Fenced Stone walls • Padle tennis Communal Garden

Granite countertop

• Covered terrace

## **EXTRA HEATING**

- Central electric heating · Built in wardrobes
- Fireplace wood · Reinforced door • Double glazed windows
  - Laundry room

"OUR EXPERIENCE IS YOUR GUARANTEE"