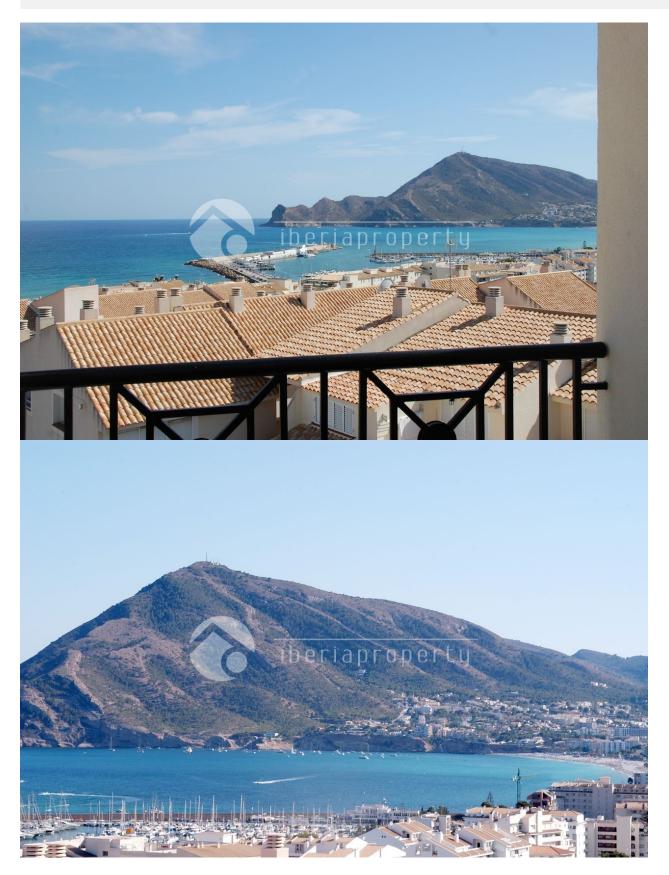

# **DESCRIPTION**

This 3 bedrooms penthouse has breath taking sea views from almost all rooms. The large living room has windows all around to enjoy the views the whole day long and is next to the terrace as well as the master bedroom with it's en-suite bathroom. It has a basic, white equipped kitchen with separate laundry room. There are two more bedrooms with a shared bathroom. All bedrooms have fitted wardrobes and air conditioning. The building is only 12 years old and has a community pool and a paddle tennis court. A parking place is included in the price. A lovely penthouse on an unique location which is definitely worth a visit!

### **VIEWS AIRCONDITIONING DISTANCE TO: STYLE** • Mediterranean Panoramic views • Livingroom Beach: 500 m Sea views • Bedrooms Airport: 60 Km Mountain views Town center: 500 m **ORIENTATION FURNITURE PARKING** TAX