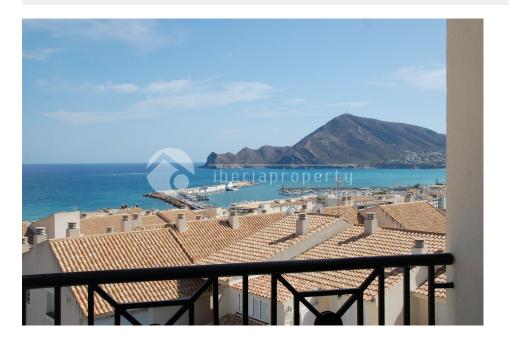

# **DESCRIPTION**

This 3 bedrooms penthouse has breath taking sea views from almost all rooms. The large living room has windows all around to enjoy the views the whole day long and is next to the terrace as well as the master bedroom with it's en-suite bathroom. It has a basic, white equipped kitchen with separate laundry room. There are two more bedrooms with a shared bathroom. All bedrooms have fitted wardrobes and air conditioning. The building is only 12 years old and has a community pool and a paddle tennis court. A parking place is included in the price. A lovely penthouse on an unique location which is definitely worth a visit!

### **VIEWS AIRCONDITIONING DISTANCE TO: STYLE** • Mediterranean Panoramic views • Livingroom Beach: 500 m Sea views • Bedrooms Airport: 60 Km Mountain views Town center: 500 m **ORIENTATION FURNITURE PARKING** TAX