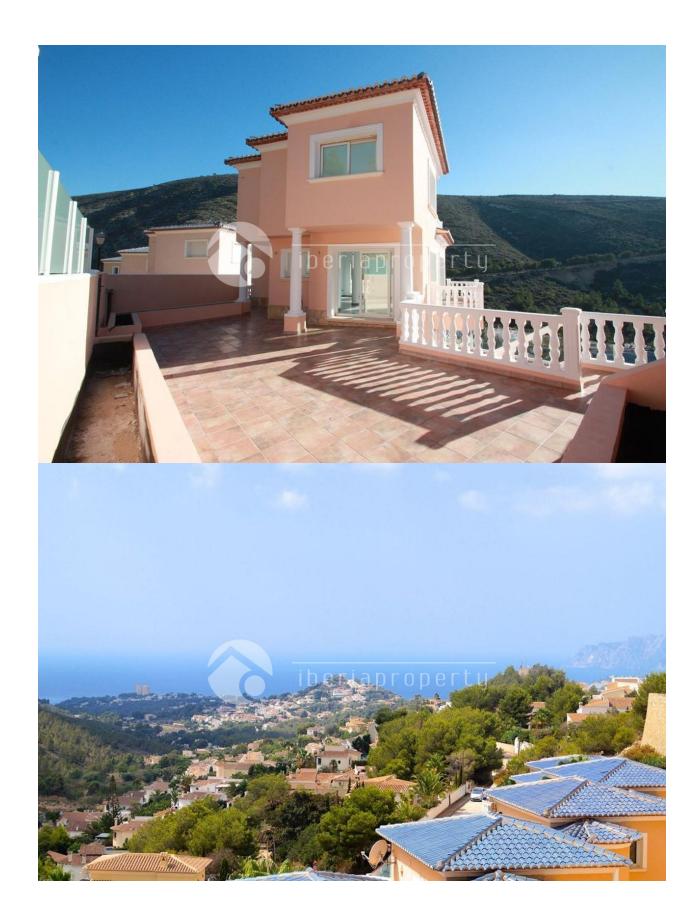

# **DESCRIPTION**

Renovated in 2014 this villa is located just 2,3km from El Portet, Moraira. The property has190m2 and a plot of 300m2 and it consists of 3 bedrooms, 2 bathrooms, fully equipped open kitchen, living/dining room, 7,5 x 4 private pool and carport. With underfloor heating and air conditioning. A great location and good orientated property.

### **ENERGETIC CERTIFIED**

| STYLE         | VIEWS                                               | DISTANCE TO:       | ORIENTATION |
|---------------|-----------------------------------------------------|--------------------|-------------|
| Mediterranean | <ul><li>Panoramic views</li><li>Sea views</li></ul> | Beach : 2 Km       | South       |
|               |                                                     | Airport: 80 Km     |             |
|               |                                                     | Town center : 3 Km |             |
| FURNITURE     | PARKING                                             | MAIN LIVING AREA   | FLOARING    |
| Not furnished | Parking no Cars: 2                                  | Bathroom en-suite  | Tile floors |