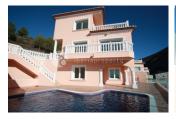

# **DESCRIPTION**

Renovated in 2014 this villa is located just 2,3km from El Portet, Moraira. The property has190m2 and a plot of 300m2 and it consists of 3 bedrooms, 2 bathrooms, fully equipped open kitchen, living/dining room, 7,5 x 4 private pool and carport. With underfloor heating and air conditioning. A great location and good orientated property.