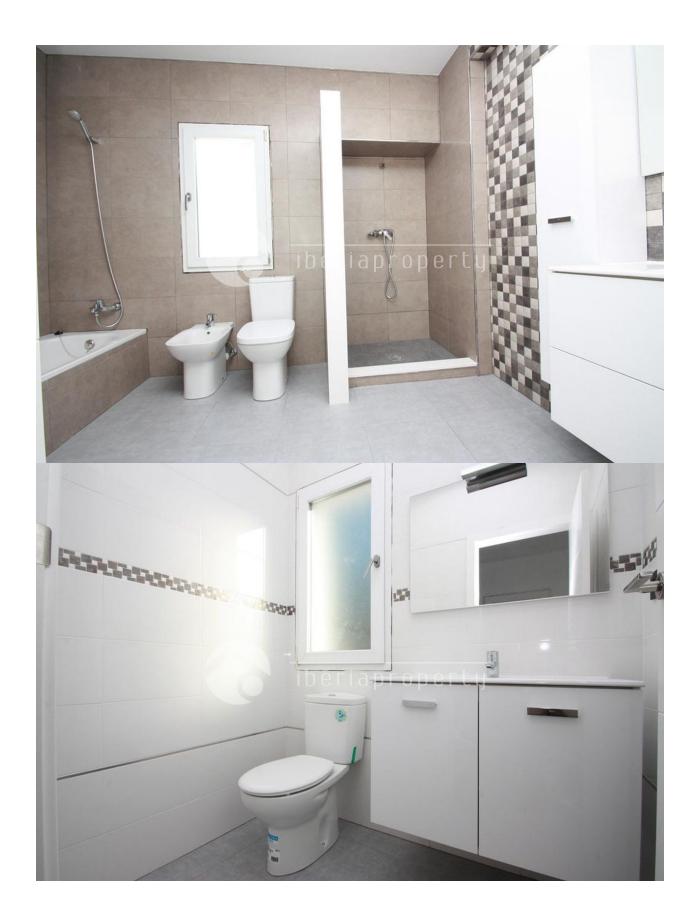

# CALPE/MORAIRA (CUMBRE DEL SOL)

| INFO              |                                   |  |
|-------------------|-----------------------------------|--|
| PRICE:            | 370.000 €                         |  |
| PROPERTY<br>TYPE: | Villa                             |  |
| CITY:             | Calpe/Moraira<br>(Cumbre del sol) |  |
| BEDROOMS:         | 3                                 |  |
| Bathrooms:        | 2                                 |  |
| Build ( m2 ):     | 190                               |  |
| Plot ( m2 ):      | 300                               |  |
| Terrace ( m2 ):   | -                                 |  |
| Year:             | 2014                              |  |
| Floor:            | 2                                 |  |
| Old price         | -                                 |  |