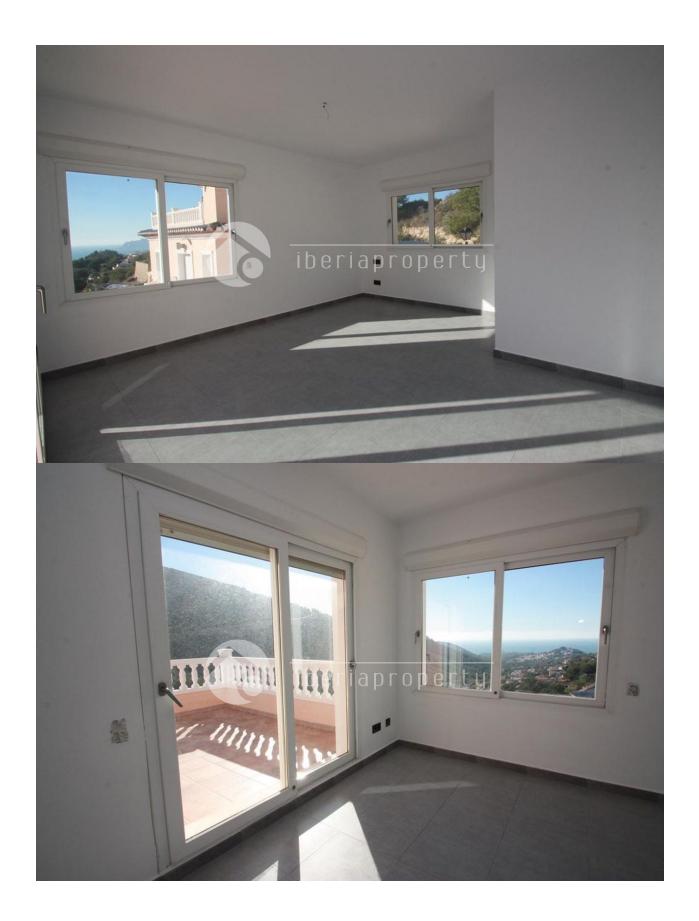

# **DESCRIPTION**

Renovated in 2014 this villa is located just 2,3km from El Portet, Moraira. The property has190m2 and a plot of 300m2 and it consists of 3 bedrooms, 2 bathrooms, fully equipped open kitchen, living/dining room, 7,5 x 4 private pool and carport. With underfloor heating and air conditioning. A great location and good orientated property.

### **ENERGETIC CERTIFIED**

| STYLE         | VIEWS                                               | DISTANCE TO:       | ORIENTATION |
|---------------|-----------------------------------------------------|--------------------|-------------|
| Mediterranean | <ul><li>Panoramic views</li><li>Sea views</li></ul> | Beach : 2 Km       | South       |
|               |                                                     | Airport: 80 Km     |             |
|               |                                                     | Town center : 3 Km |             |
| FURNITURE     | PARKING                                             | MAIN LIVING AREA   | FLOARING    |
| Not furnished | Parking no Cars: 2                                  | Bathroom en-suite  | Tile floors |