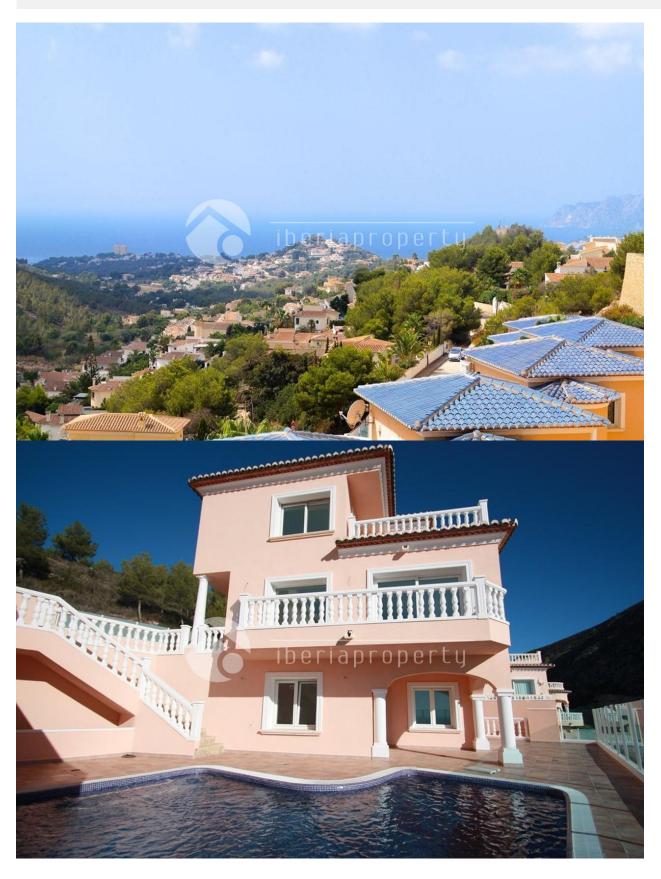

# **DESCRIPTION**

Renovated in 2014 this villa is located just 2,3km from El Portet, Moraira. The property has190m2 and a plot of 300m2 and it consists of 3 bedrooms, 2 bathrooms, fully equipped open kitchen, living/dining room, 7,5 x 4 private pool and carport. With underfloor heating and air conditioning. A great location and good orientated property.

### **ENERGETIC CERTIFIED**

| STYLE         | VIEWS                                               | DISTANCE TO:       | ORIENTATION |
|---------------|-----------------------------------------------------|--------------------|-------------|
| Mediterranean | <ul><li>Panoramic views</li><li>Sea views</li></ul> | Beach : 2 Km       | South       |
|               |                                                     | Airport: 80 Km     |             |
|               |                                                     | Town center : 3 Km |             |
| FURNITURE     | PARKING                                             | MAIN LIVING AREA   | FLOARING    |
| Not furnished | Parking no Cars: 2                                  | Bathroom en-suite  | Tile floors |