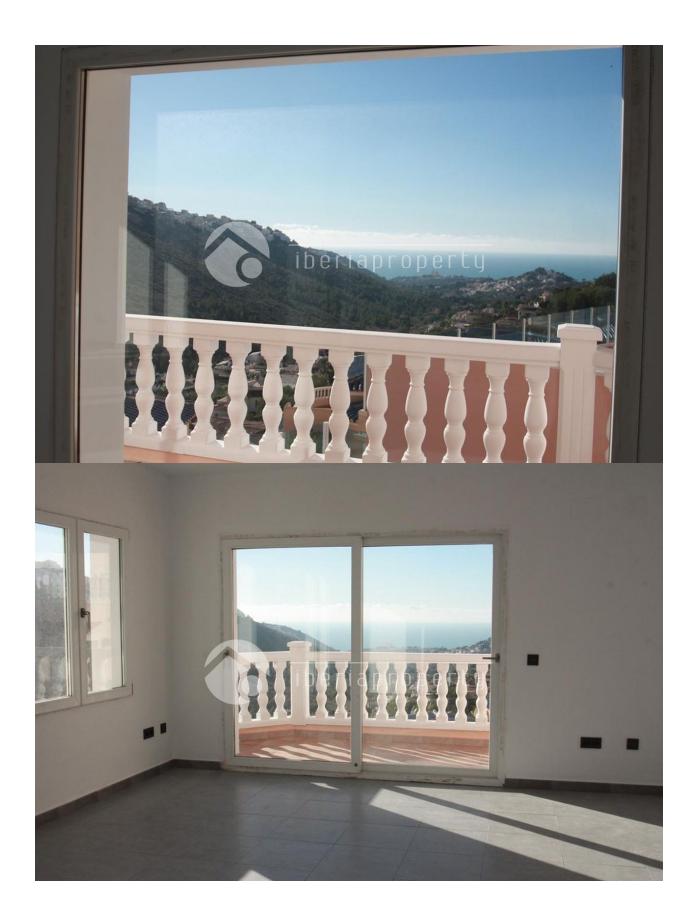

### **ENERGETIC CERTIFIED**

| STYLE         | VIEWS                                               | DISTANCE TO:       | ORIENTATION |
|---------------|-----------------------------------------------------|--------------------|-------------|
| Mediterranean | <ul><li>Panoramic views</li><li>Sea views</li></ul> | Beach : 2 Km       | South       |
|               |                                                     | Airport: 80 Km     |             |
|               |                                                     | Town center : 3 Km |             |
| FURNITURE     | PARKING                                             | MAIN LIVING AREA   | FLOARING    |
| Not furnished | Parking no Cars: 2                                  | Bathroom en-suite  | Tile floors |