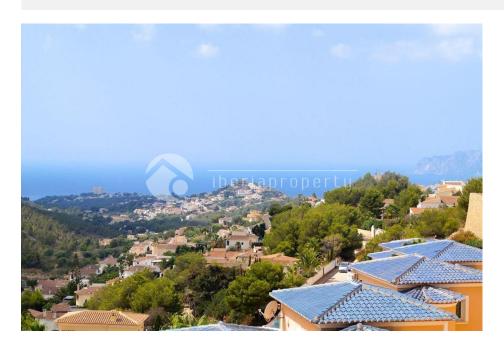

# **DESCRIPTION**

Renovated in 2014 this villa is located just 2,3km from El Portet, Moraira. The property has190m2 and a plot of 300m2 and it consists of 3 bedrooms, 2 bathrooms, fully equipped open kitchen, living/dining room, 7,5 x 4 private pool and carport. With underfloor heating and air conditioning. A great location and good orientated property.

### **ENERGETIC CERTIFIED**

| STYLE         | VIEWS                                               | DISTANCE TO:       | ORIENTATION |
|---------------|-----------------------------------------------------|--------------------|-------------|
| Mediterranean | <ul><li>Panoramic views</li><li>Sea views</li></ul> | Beach : 2 Km       | South       |
|               |                                                     | Airport: 80 Km     |             |
|               |                                                     | Town center : 3 Km |             |
| FURNITURE     | PARKING                                             | MAIN LIVING AREA   | FLOARING    |
| Not furnished | Parking no Cars: 2                                  | Bathroom en-suite  | Tile floors |