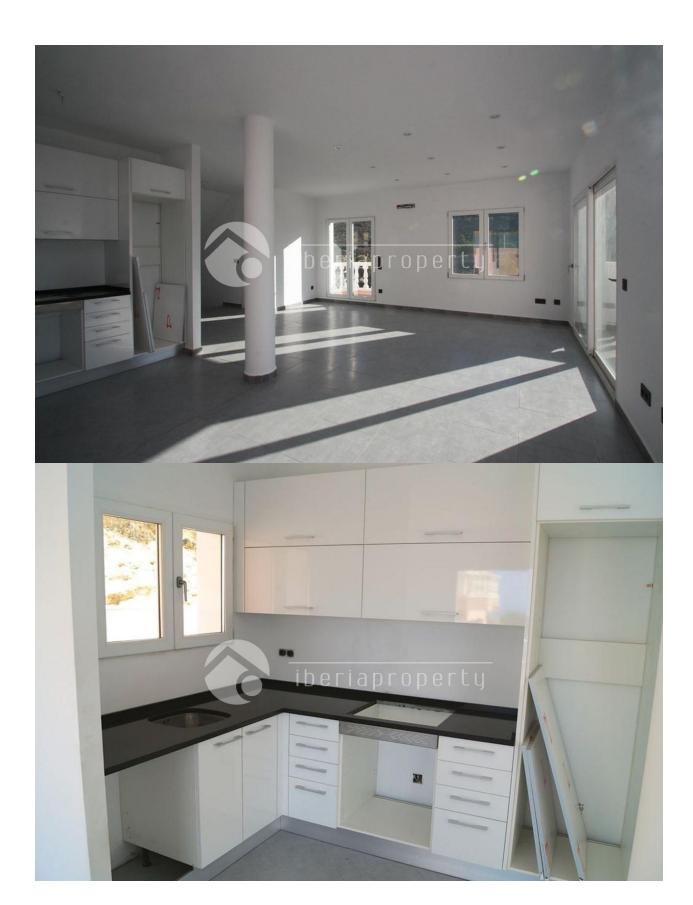

# **DESCRIPTION**

Renovated in 2014 this villa is located just 2,3km from El Portet, Moraira. The property has190m2 and a plot of 300m2 and it consists of 3 bedrooms, 2 bathrooms, fully equipped open kitchen, living/dining room, 7,5 x 4 private pool and carport. With underfloor heating and air conditioning. A great location and good orientated property.

#### **KITCHEN GARDEN AND TERRACES**

- Open kitchen • Granite countertop • Covered terrace
  - Open terrace • Automatic watering system
  - Fruit trees
  - Landscaped
  - Stone walls
  - Electric gate