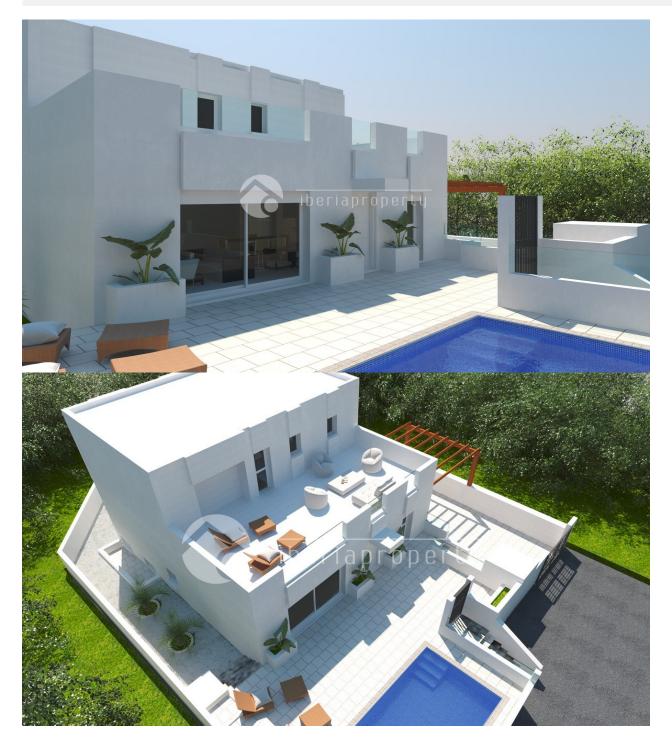

### DESCRIPTION

Only at a 600 meters walking distance to the Albir beach, this beautiful, modern villa has been recently finished. The property has been built in two floors, a basement of 47 m2 and the double, private garage and on the ground floor the large living room of 42 me with open plan kitchen. On the same floor there are three bedrooms with two bathrooms of which one en-suite. The air conditioning is pre-installed with conducts in all rooms and has floor heating in the bathrooms. Furthermore they installed automatic blinds at all windows and the exterior window frames are from PVC. It has an private outdoor pool as well as a bigger communal pool at walking distance. There is a license and possibility to have a first floor build and decide upon the distribution of 90 m2 yourself in either a large master bedroom with walk in wardrobe or a distribution with 2 or 3 bedrooms. We can show you the detailed plans at our office.