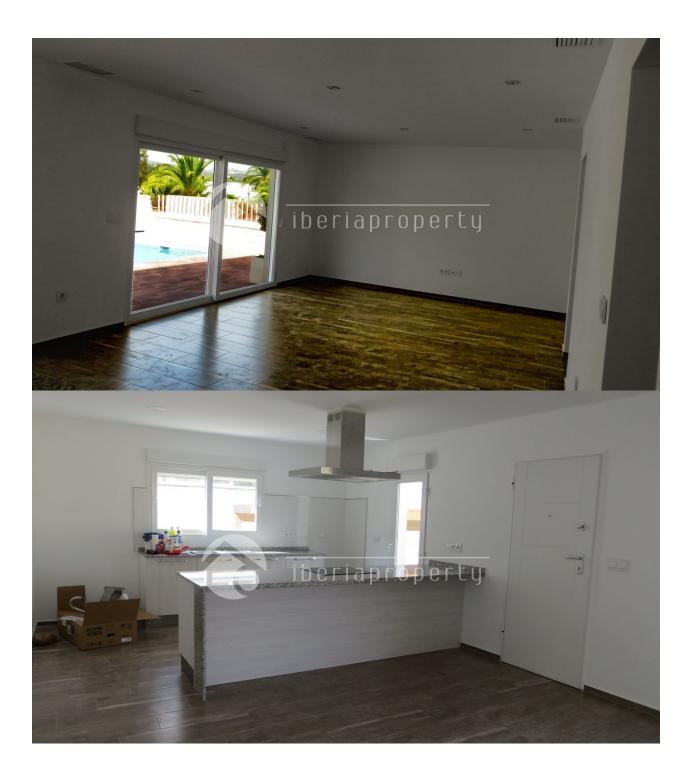

### DESCRIPTION

Only at a 600 meters walking distance to the Albir beach, this beautiful, modern villa has been recently finished. The property has been built in two floors, a basement of 47 m2 and the double, private garage and on the ground floor the large living room of 42 me with open plan kitchen. On the same floor there are three bedrooms with two bathrooms of which one en-suite. The air conditioning is pre-installed with conducts in all rooms and has floor heating in the bathrooms. Furthermore they installed automatic blinds at all windows and the exterior window frames are from PVC. It has an private outdoor pool as well as a bigger communal pool at walking distance. There is a license and possibility to have a first floor build and decide upon the distribution of 90 m2 yourself in either a large master bedroom with walk in wardrobe or a distribution with 2 or 3 bedrooms. We can show you the detailed plans at our office.

# FLOARING

• Tile floors

VIEWS

PARKING

**KITCHEN** 

Garage no Cars : 2

• Open kitchen

Equipped kitchenGranite countertop

# PROPERTY GALLERY

"OUR EXPERIENCE IS YOUR GUARANTEE"