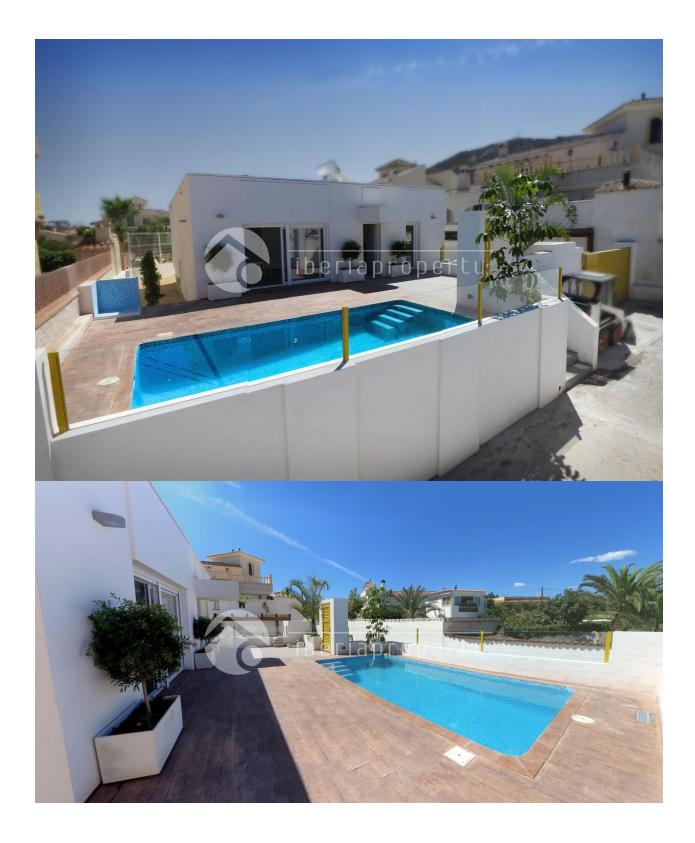

### DESCRIPTION

Only at a 600 meters walking distance to the Albir beach, this beautiful, modern villa has been recently finished. The property has been built in two floors, a basement of 47 m2 and the double, private garage and on the ground floor the large living room of 42 me with open plan kitchen. On the same floor there are three bedrooms with two bathrooms of which one en-suite. The air conditioning is pre-installed with conducts in all rooms and has floor heating in the bathrooms. Furthermore they installed automatic blinds at all windows and the exterior window frames are from PVC. It has an private outdoor pool as well as a bigger communal pool at walking distance. There is a license and possibility to have a first floor build and decide upon the distribution of 90 m2 yourself in either a large master bedroom with walk in wardrobe or a distribution with 2 or 3 bedrooms. We can show you the detailed plans at our office.