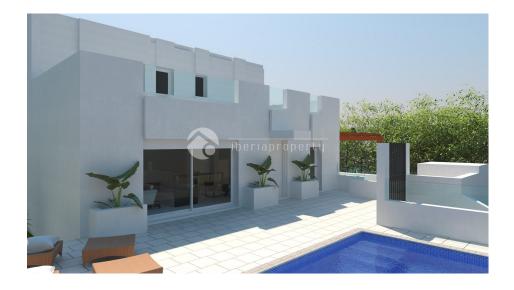

### DESCRIPTION

Only at a 600 meters walking distance to the Albir beach, this beautiful, modern villa has been recently finished. The property has been built in two floors, a basement of 47 m2 and the double, private garage and on the ground floor the large living room of 42 me with open plan kitchen. On the same floor there are three bedrooms with two bathrooms of which one en-suite. The air conditioning is pre-installed with conducts in all rooms and has floor heating in the bathrooms. Furthermore they installed automatic blinds at all windows and the exterior window frames are from PVC. It has an private outdoor pool as well as a bigger communal pool at walking distance. There is a license and possibility to have a first floor build and decide upon the distribution of 90 m2 yourself in either a large master bedroom with walk in wardrobe or a distribution with 2 or 3 bedrooms. We can show you the detailed plans at our office.