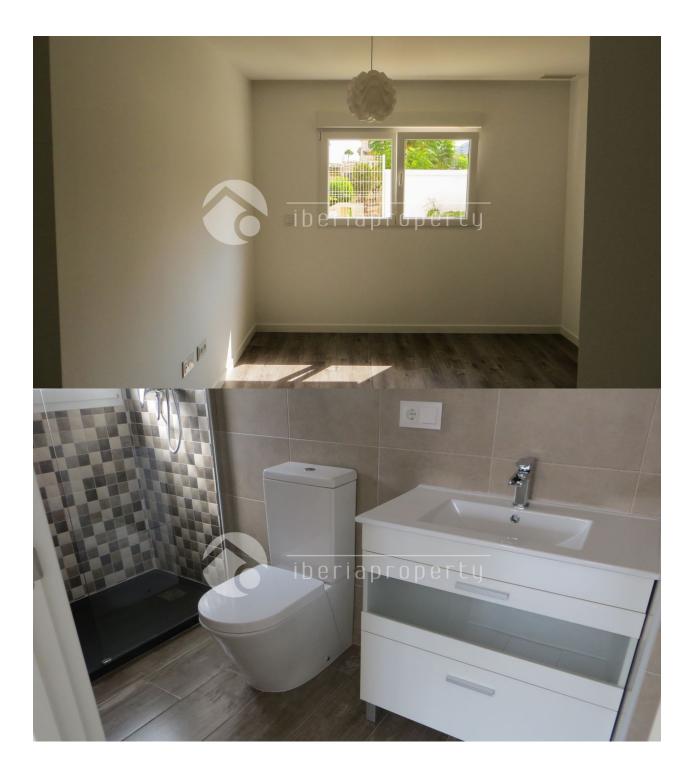

### DESCRIPTION

Only at a 600 meters walking distance to the Albir beach, this beautiful, modern villa has been recently finished. The property has been built in two floors, a basement of 47 m2 and the double, private garage and on the ground floor the large living room of 42 me with open plan kitchen. On the same floor there are three bedrooms with two bathrooms of which one en-suite. The air conditioning is pre-installed with conducts in all rooms and has floor heating in the bathrooms. Furthermore they installed automatic blinds at all windows and the exterior window frames are from PVC. It has an private outdoor pool as well as a bigger communal pool at walking distance. There is a license and possibility to have a first floor build and decide upon the distribution of 90 m2 yourself in either a large master bedroom with walk in wardrobe or a distribution with 2 or 3 bedrooms. We can show you the detailed plans at our office.

### MAIN LIVING AREA

• Bathroom en-suite

# PROPERTY GALLERY

"OUR EXPERIENCE IS YOUR GUARANTEE"