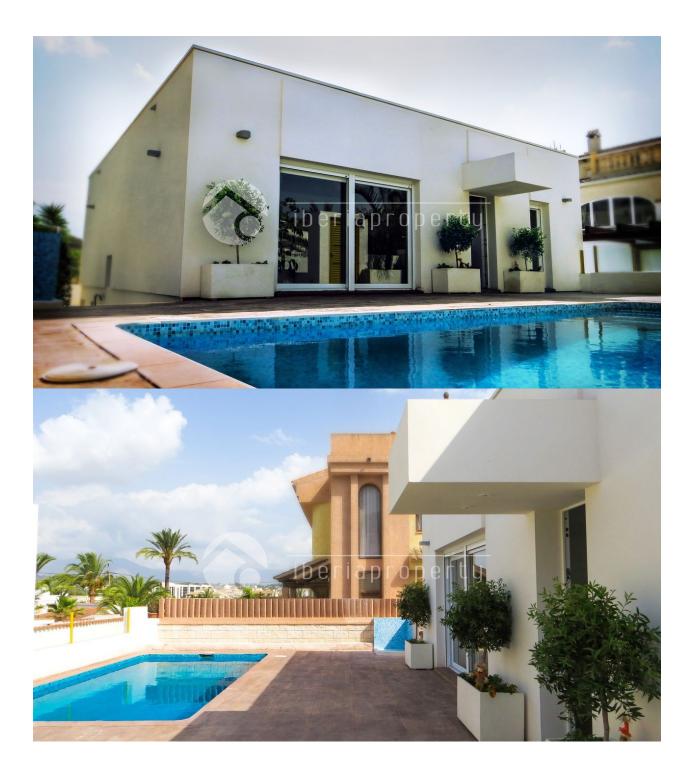

### DESCRIPTION

Only at a 600 meters walking distance to the Albir beach, this beautiful, modern villa has been recently finished. The property has been built in two floors, a basement of 47 m2 and the double, private garage and on the ground floor the large living room of 42 me with open plan kitchen. On the same floor there are three bedrooms with two bathrooms of which one en-suite. The air conditioning is pre-installed with conducts in all rooms and has floor heating in the bathrooms. Furthermore they installed automatic blinds at all windows and the exterior window frames are from PVC. It has an private outdoor pool as well as a bigger communal pool at walking distance. There is a license and possibility to have a first floor build and decide upon the distribution of 90 m2 yourself in either a large master bedroom with walk in wardrobe or a distribution with 2 or 3 bedrooms. We can show you the detailed plans at our office.

# PROPERTY GALLERY

"OUR EXPERIENCE IS YOUR GUARANTEE"