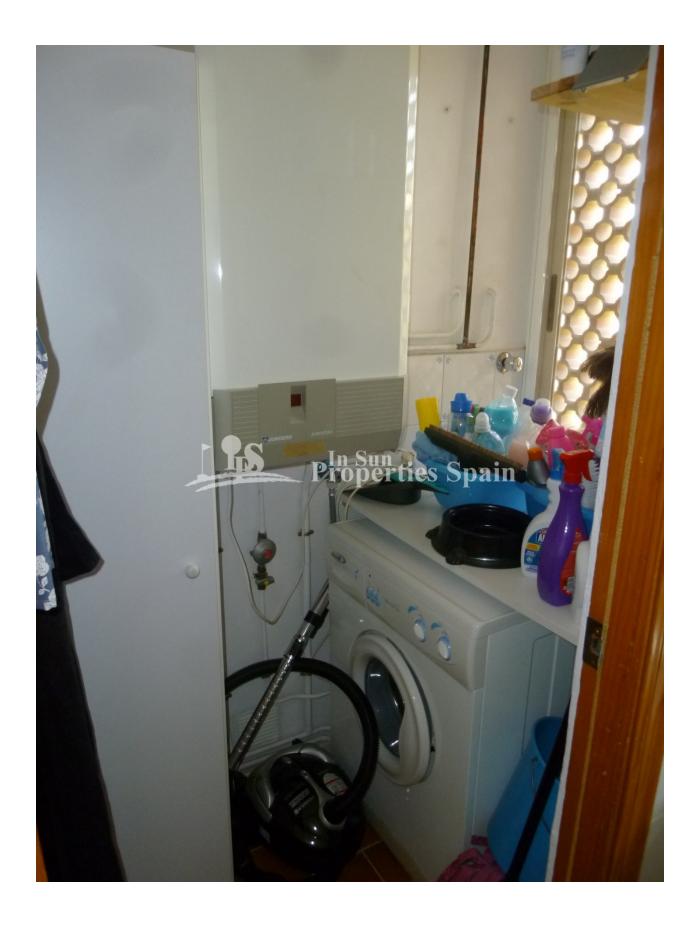

## **ENERGETIC CERTIFIED**

| VIEWS                | ORIENTATION                                                                      | FURNITURE                                                    | TAX                                                                                                                           |
|----------------------|----------------------------------------------------------------------------------|--------------------------------------------------------------|-------------------------------------------------------------------------------------------------------------------------------|
| Panoramic views Sour | South                                                                            | <ul> <li>Not furnished</li> </ul>                            | Community : 600 €                                                                                                             |
|                      |                                                                                  |                                                              | I.B.I : 155 €                                                                                                                 |
| KITCHEN              | GARDEN AND                                                                       | HEATING                                                      | EXTRA                                                                                                                         |
| Open kitchen         | <ul><li> Open terrace</li><li> Private garden</li><li> Communal Garden</li></ul> | <ul><li>Central gas heating</li><li>Fireplace wood</li></ul> | <ul> <li>Built in wardrobes</li> <li>Reinforced door</li> <li>Satellite TV</li> <li>Laundry room</li> <li>Internet</li> </ul> |