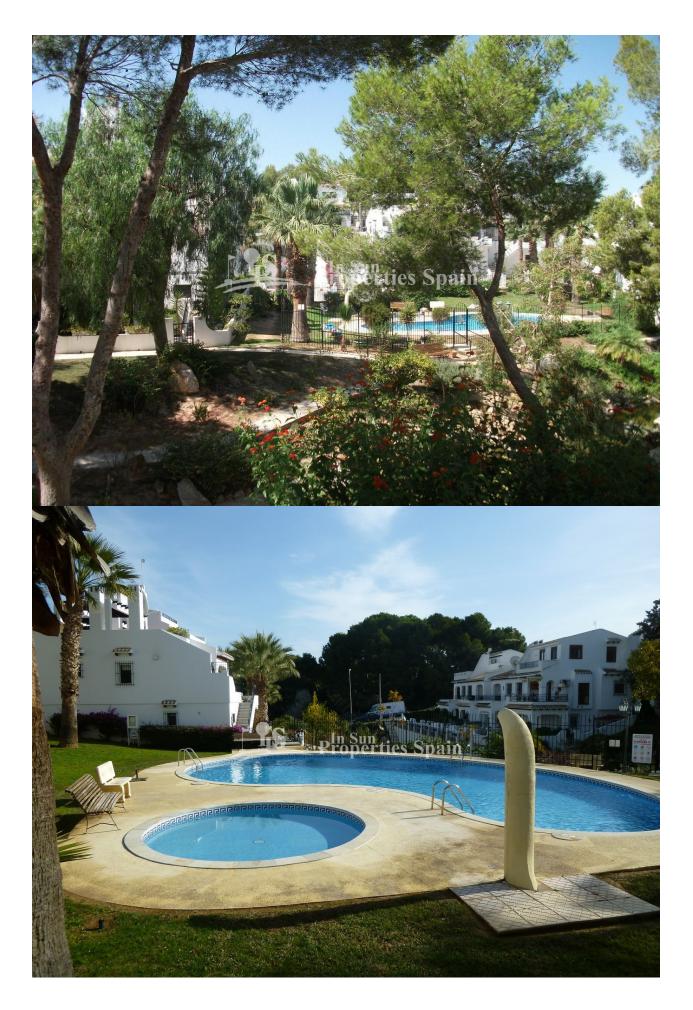

## **DESCRIPTION**

This South facing 2 bedrooms 1 bathroom TOP FLOOR APARTMENT is located in VERDEMAR - VILLAMARTIN GOLF COURSE with lovely open views over the communal gardens and fountains, walking distance to all amenities, living / dining area with fireplace and open kitchen with separate utility area, 7 m2 balcony and a 33m2 sunny roof terrace. The property is in very good condition, sold unfurnished but has been reformed with new windows and central heating. This property has fantastic communal gardens and two communal swimming pools . Walking distance to bars, restaurants, supermarket and all amenites, 5 km to the sandy beaches of La Zenia - Orihuela Costa,