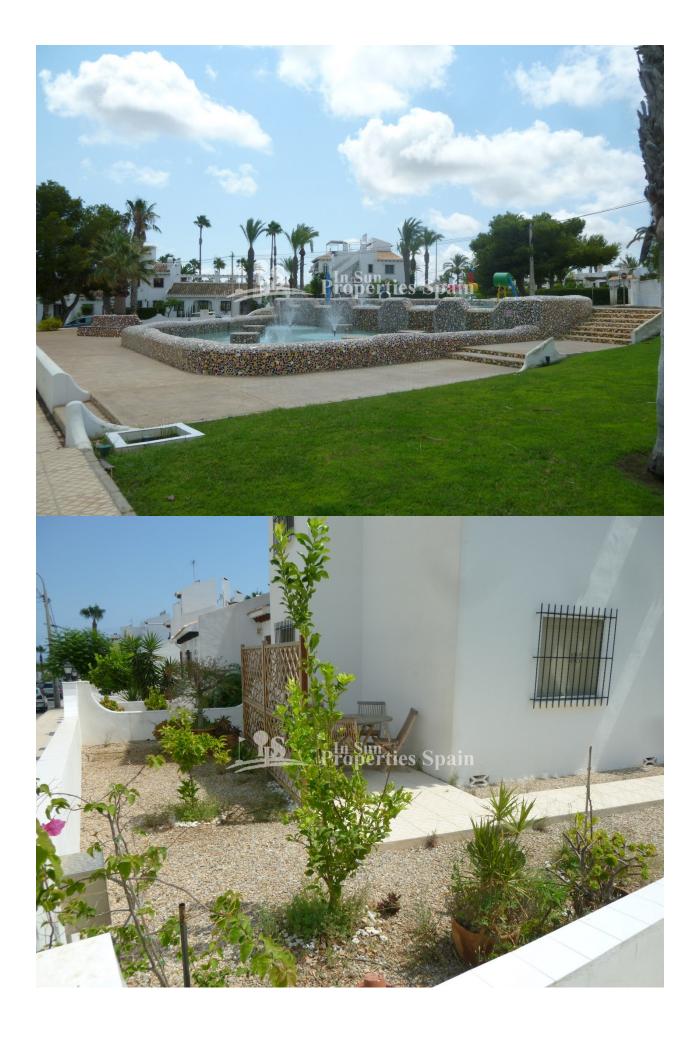

## **DESCRIPTION**

This South facing 2 bedrooms 1 bathroom TOP FLOOR APARTMENT is located in VERDEMAR - VILLAMARTIN GOLF COURSE with lovely open views over the communal gardens and fountains, walking distance to all amenities, living / dining area with fireplace and open kitchen with separate utility area, 7 m2 balcony and a 33m2 sunny roof terrace. The property is in very good condition, sold unfurnished but has been reformed with new windows and central heating. This property has fantastic communal gardens and two communal swimming pools . Walking distance to bars, restaurants, supermarket and all amenites, 5 km to the sandy beaches of La Zenia - Orihuela Costa,