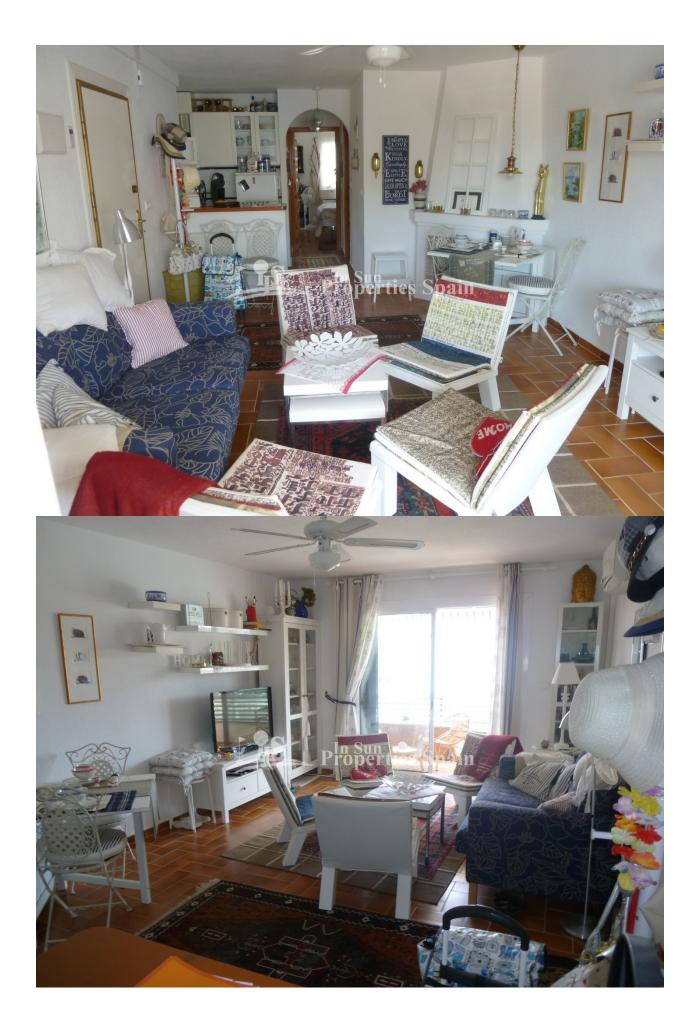

## **DESCRIPTION**

This South facing 2 bedrooms 1 bathroom TOP FLOOR APARTMENT is located in VERDEMAR - VILLAMARTIN GOLF COURSE with lovely open views over the communal gardens and fountains, walking distance to all amenities, living / dining area with fireplace and open kitchen with separate utility area, 7 m2 balcony and a 33m2 sunny roof terrace. The property is in very good condition, sold unfurnished but has been reformed with new windows and central heating. This property has fantastic communal gardens and two communal swimming pools . Walking distance to bars, restaurants, supermarket and all amenites, 5 km to the sandy beaches of La Zenia - Orihuela Costa,