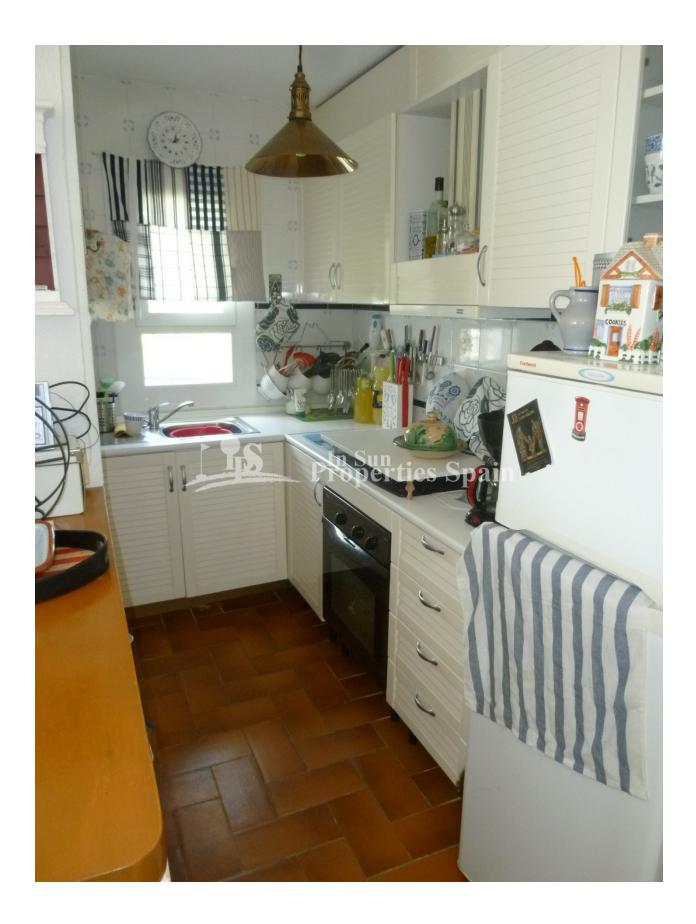

## **DESCRIPTION**

This South facing 2 bedrooms 1 bathroom TOP FLOOR APARTMENT is located in VERDEMAR - VILLAMARTIN GOLF COURSE with lovely open views over the communal gardens and fountains, walking distance to all amenities, living / dining area with fireplace and open kitchen with separate utility area, 7 m2 balcony and a 33m2 sunny roof terrace. The property is in very good condition, sold unfurnished but has been reformed with new windows and central heating. This property has fantastic communal gardens and two communal swimming pools . Walking distance to bars, restaurants, supermarket and all amenites, 5 km to the sandy beaches of La Zenia - Orihuela Costa,

## **ENERGETIC CERTIFIED**

| VIEWS                | ORIENTATION                                                                      | FURNITURE                                                    | TAX                                                                                                                           |
|----------------------|----------------------------------------------------------------------------------|--------------------------------------------------------------|-------------------------------------------------------------------------------------------------------------------------------|
| Panoramic views Sour | South                                                                            | <ul> <li>Not furnished</li> </ul>                            | Community : 600 €                                                                                                             |
|                      |                                                                                  |                                                              | I.B.I : 155 €                                                                                                                 |
| KITCHEN              | GARDEN AND                                                                       | HEATING                                                      | EXTRA                                                                                                                         |
| Open kitchen         | <ul><li> Open terrace</li><li> Private garden</li><li> Communal Garden</li></ul> | <ul><li>Central gas heating</li><li>Fireplace wood</li></ul> | <ul> <li>Built in wardrobes</li> <li>Reinforced door</li> <li>Satellite TV</li> <li>Laundry room</li> <li>Internet</li> </ul> |