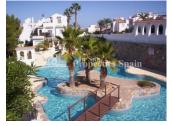

## **DESCRIPTION**

This South facing 2 bedrooms 1 bathroom TOP FLOOR APARTMENT is located in VERDEMAR - VILLAMARTIN GOLF COURSE with lovely open views over the communal gardens and fountains, walking distance to all amenities, living / dining area with fireplace and open kitchen with separate utility area, 7 m2 balcony and a 33m2 sunny roof terrace. The property is in very good condition, sold unfurnished but has been reformed with new windows and central heating. This property has fantastic communal gardens and two communal swimming pools . Walking distance to bars, restaurants, supermarket and all amenites, 5 km to the sandy beaches of La Zenia - Orihuela Costa,

## **ENERGETIC CERTIFIED**

| VIEWS                | ORIENTATION                                                                      | FURNITURE                                                    | TAX                                                                                                                           |
|----------------------|----------------------------------------------------------------------------------|--------------------------------------------------------------|-------------------------------------------------------------------------------------------------------------------------------|
| Panoramic views Sour | South                                                                            | <ul> <li>Not furnished</li> </ul>                            | Community : 600 €                                                                                                             |
|                      |                                                                                  |                                                              | I.B.I : 155 €                                                                                                                 |
| KITCHEN              | GARDEN AND                                                                       | HEATING                                                      | EXTRA                                                                                                                         |
| Open kitchen         | <ul><li> Open terrace</li><li> Private garden</li><li> Communal Garden</li></ul> | <ul><li>Central gas heating</li><li>Fireplace wood</li></ul> | <ul> <li>Built in wardrobes</li> <li>Reinforced door</li> <li>Satellite TV</li> <li>Laundry room</li> <li>Internet</li> </ul> |