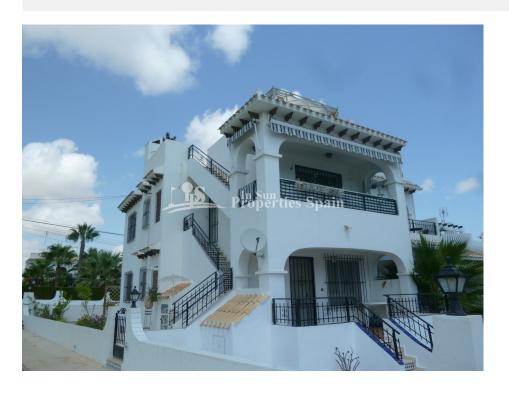

## ORIHUELA COSTA (VILLAMARTIN GOLF)

| INFO              |                                      |  |
|-------------------|--------------------------------------|--|
| PRICE:            | 102.000 €                            |  |
| PROPERTY<br>TYPE: | Apartment (Penthouse)                |  |
| CITY:             | Orihuela Costa<br>(Villamartin Golf) |  |
| BEDROOMS:         | 2                                    |  |
| Bathrooms:        | 1                                    |  |
| Build ( m2 ):     | 65                                   |  |
| Plot ( m2 ):      | 30                                   |  |
| Terrace ( m2 ):   | 33                                   |  |
| Year:             | 1990                                 |  |
| Floor:            | -                                    |  |
| Old price         | -                                    |  |

## **DESCRIPTION**

This South facing 2 bedrooms 1 bathroom TOP FLOOR APARTMENT is located in VERDEMAR - VILLAMARTIN GOLF COURSE with lovely open views over the communal gardens and fountains, walking distance to all amenities, living / dining area with fireplace and open kitchen with separate utility area, 7 m2 balcony and a 33m2 sunny roof terrace. The property is in very good condition, sold unfurnished but has been reformed with new windows and central heating. This property has fantastic communal gardens and two communal swimming pools . Walking distance to bars, restaurants, supermarket and all amenites, 5 km to the sandy beaches of La Zenia - Orihuela Costa,