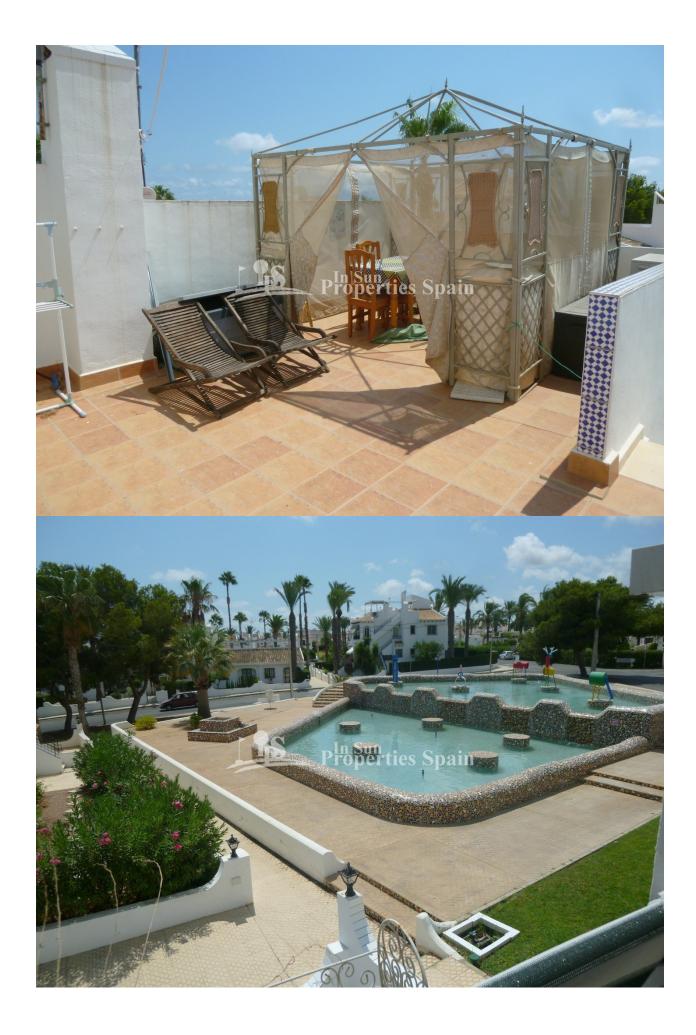

## **DESCRIPTION**

This South facing 2 bedrooms 1 bathroom TOP FLOOR APARTMENT is located in VERDEMAR - VILLAMARTIN GOLF COURSE with lovely open views over the communal gardens and fountains, walking distance to all amenities, living / dining area with fireplace and open kitchen with separate utility area, 7 m2 balcony and a 33m2 sunny roof terrace. The property is in very good condition, sold unfurnished but has been reformed with new windows and central heating. This property has fantastic communal gardens and two communal swimming pools . Walking distance to bars, restaurants, supermarket and all amenites, 5 km to the sandy beaches of La Zenia - Orihuela Costa,