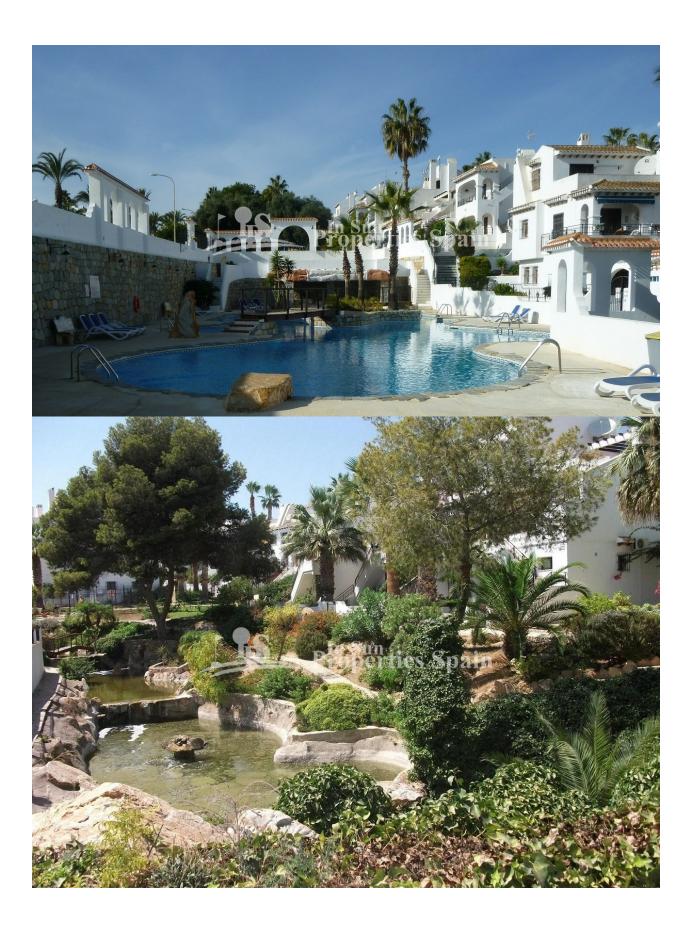

## **DESCRIPTION**

This South facing 2 bedrooms 1 bathroom TOP FLOOR APARTMENT is located in VERDEMAR - VILLAMARTIN GOLF COURSE with lovely open views over the communal gardens and fountains, walking distance to all amenities, living / dining area with fireplace and open kitchen with separate utility area, 7 m2 balcony and a 33m2 sunny roof terrace. The property is in very good condition, sold unfurnished but has been reformed with new windows and central heating. This property has fantastic communal gardens and two communal swimming pools . Walking distance to bars, restaurants, supermarket and all amenites, 5 km to the sandy beaches of La Zenia - Orihuela Costa,