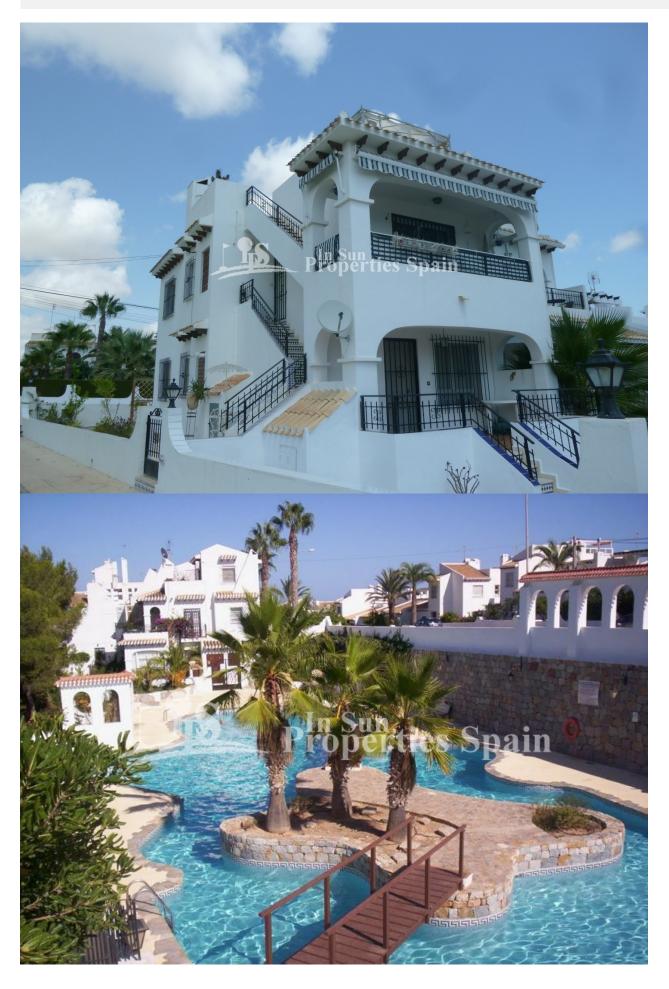

## **DESCRIPTION**

This South facing 2 bedrooms 1 bathroom TOP FLOOR APARTMENT is located in VERDEMAR - VILLAMARTIN GOLF COURSE with lovely open views over the communal gardens and fountains, walking distance to all amenities, living / dining area with fireplace and open kitchen with separate utility area, 7 m2 balcony and a 33m2 sunny roof terrace. The property is in very good condition, sold unfurnished but has been reformed with new windows and central heating. This property has fantastic communal gardens and two communal swimming pools . Walking distance to bars, restaurants, supermarket and all amenites, 5 km to the sandy beaches of La Zenia - Orihuela Costa,