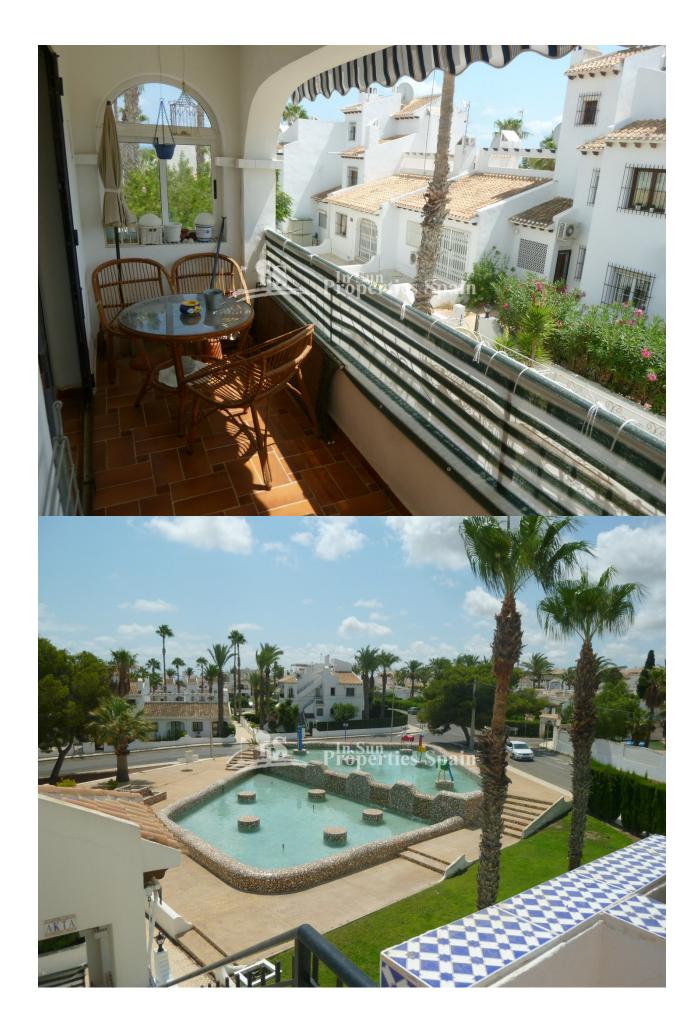

## **DESCRIPTION**

This South facing 2 bedrooms 1 bathroom TOP FLOOR APARTMENT is located in VERDEMAR - VILLAMARTIN GOLF COURSE with lovely open views over the communal gardens and fountains, walking distance to all amenities, living / dining area with fireplace and open kitchen with separate utility area, 7 m2 balcony and a 33m2 sunny roof terrace. The property is in very good condition, sold unfurnished but has been reformed with new windows and central heating. This property has fantastic communal gardens and two communal swimming pools . Walking distance to bars, restaurants, supermarket and all amenites, 5 km to the sandy beaches of La Zenia - Orihuela Costa,