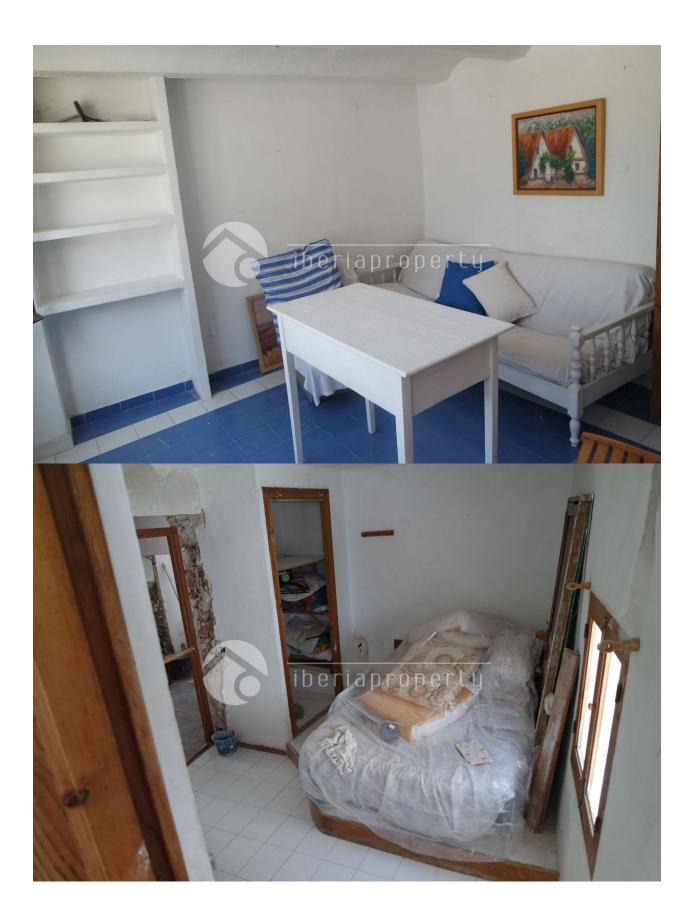

## **DESCRIPTION**

This special, unique townhouse in a quiet side street of the old town of Altea at a 2 minutes walk to the square surrounded by it's restaurants. At the moment it are two independent apartments with two separate entrances in different streets, as it is a corner, which can be connected and converted into one home. The apartment on the higher level has the original distribution with an open kitchen, small lounge, bathroom, and two stairs higher two bedrooms of which one with sea views. The apartment on the lower level has place for a kitchen, dining area, the bedroom and downstairs a lounge area with open fire with authentic details like a stone wall, wooden beams and a very special atmosphere. This property needs updating and small renovation to make it into a even more special property. Our team can give you a professional advice on this subject and show you this lovely house. The properties can be bought separately as well - the 1st floor apartment with 2 bedrooms and 1 bathroom for 98,000 euros and the cave apartment with one bedroom and bathroom for 79.000 euros.