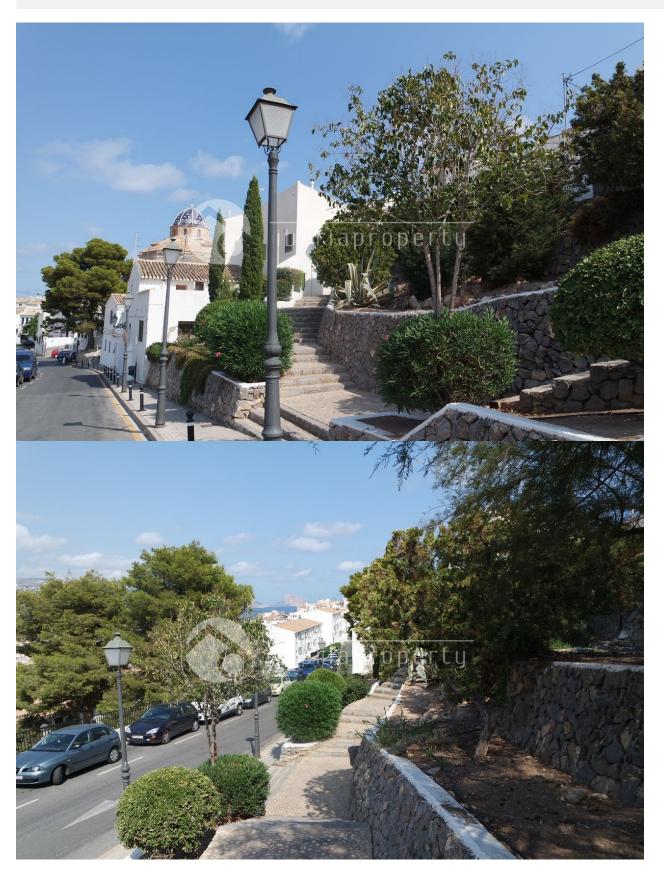

## **DESCRIPTION**

This special, unique townhouse in a quiet side street of the old town of Altea at a 2 minutes walk to the square surrounded by it's restaurants. At the moment it are two independent apartments with two separate entrances in different streets, as it is a corner, which can be connected and converted into one home. The apartment on the higher level has the original distribution with an open kitchen, small lounge, bathroom, and two stairs higher two bedrooms of which one with sea views. The apartment on the lower level has place for a kitchen, dining area, the bedroom and downstairs a lounge area with open fire with authentic details like a stone wall, wooden beams and a very special atmosphere. This property needs updating and small renovation to make it into a even more special property. Our team can give you a professional advice on this subject and show you this lovely house. The properties can be bought separately as well - the 1st floor apartment with 2 bedrooms and 1 bathroom for 98,000 euros and the cave apartment with one bedroom and bathroom for 79.000 euros.

## **ENERGETIC CERTIFIED**

| STYLE         | VIEWS                                              | DISTANCE TO:       | ORIENTATION    |
|---------------|----------------------------------------------------|--------------------|----------------|
| Mediterranean | <ul><li>Sea views</li><li>Mountain views</li></ul> | Beach : 1 Km       | South east     |
|               |                                                    | Airport: 60 Km     |                |
|               |                                                    | Town center: 100 m |                |
| FURNITURE     | FLOARING                                           | KITCHEN            | HEATING        |
| Not furnished | Tile floors                                        | Open kitchen       | Fireplace wood |