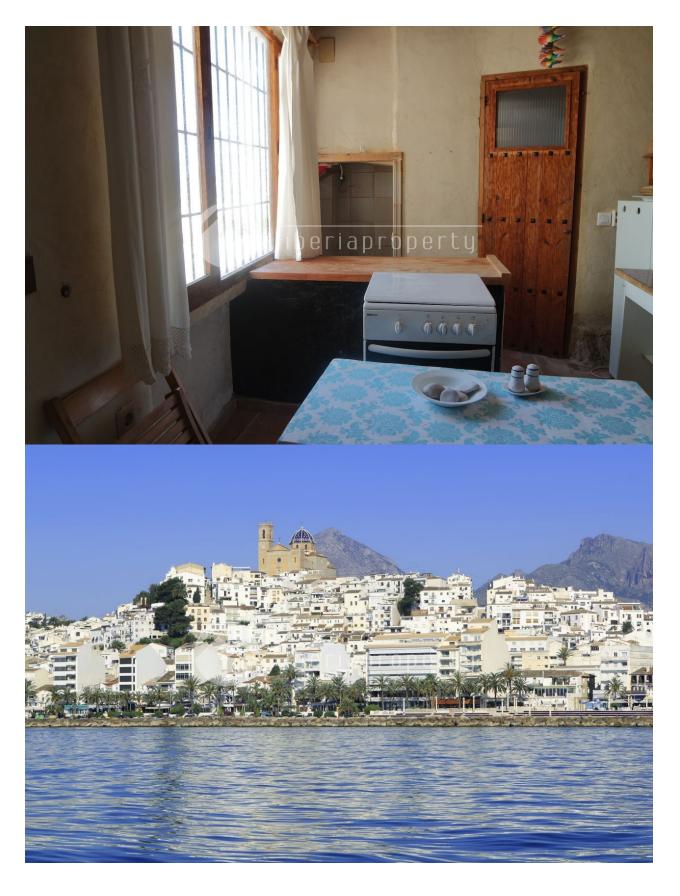

## **DESCRIPTION**

This special, unique townhouse in a quiet side street of the old town of Altea at a 2 minutes walk to the square surrounded by it's restaurants. At the moment it are two independent apartments with two separate entrances in different streets, as it is a corner, which can be connected and converted into one home. The apartment on the higher level has the original distribution with an open kitchen, small lounge, bathroom, and two stairs higher two bedrooms of which one with sea views. The apartment on the lower level has place for a kitchen, dining area, the bedroom and downstairs a lounge area with open fire with authentic details like a stone wall, wooden beams and a very special atmosphere. This property needs updating and small renovation to make it into a even more special property. Our team can give you a professional advice on this subject and show you this lovely house. The properties can be bought separately as well - the 1st floor apartment with 2 bedrooms and 1 bathroom for 98,000 euros and the cave apartment with one bedroom and bathroom for 79.000 euros.

## **ENERGETIC CERTIFIED**

| STYLE         | VIEWS                                              | DISTANCE TO:       | ORIENTATION    |
|---------------|----------------------------------------------------|--------------------|----------------|
| Mediterranean | <ul><li>Sea views</li><li>Mountain views</li></ul> | Beach : 1 Km       | South east     |
|               |                                                    | Airport: 60 Km     |                |
|               |                                                    | Town center: 100 m |                |
| FURNITURE     | FLOARING                                           | KITCHEN            | HEATING        |
| Not furnished | Tile floors                                        | Open kitchen       | Fireplace wood |