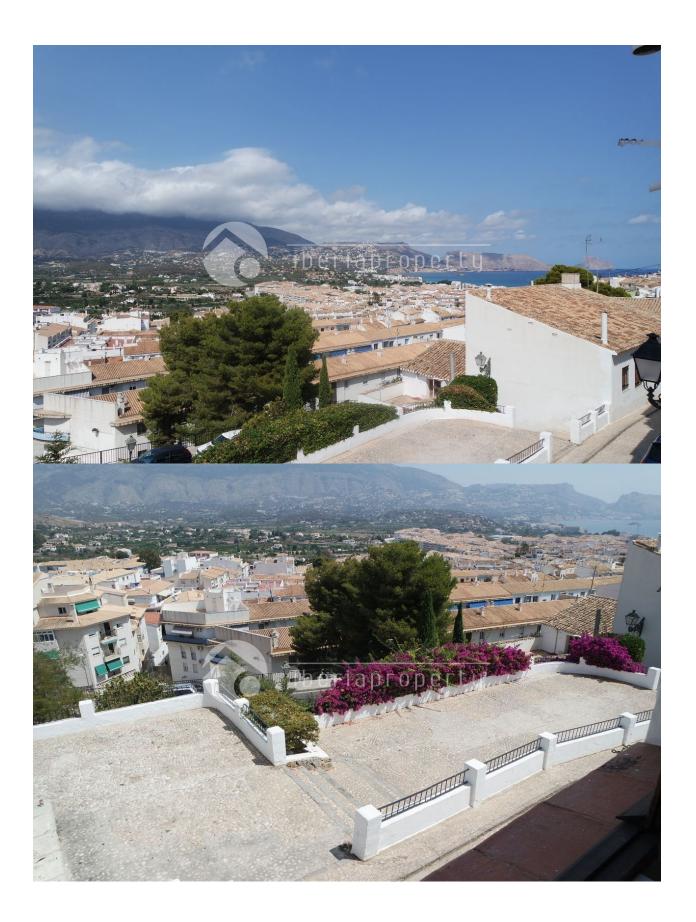

## **DESCRIPTION**

This special, unique townhouse in a quiet side street of the old town of Altea at a 2 minutes walk to the square surrounded by it's restaurants. At the moment it are two independent apartments with two separate entrances in different streets, as it is a corner, which can be connected and converted into one home. The apartment on the higher level has the original distribution with an open kitchen, small lounge, bathroom, and two stairs higher two bedrooms of which one with sea views. The apartment on the lower level has place for a kitchen, dining area, the bedroom and downstairs a lounge area with open fire with authentic details like a stone wall, wooden beams and a very special atmosphere. This property needs updating and small renovation to make it into a even more special property. Our team can give you a professional advice on this subject and show you this lovely house. The properties can be bought separately as well - the 1st floor apartment with 2 bedrooms and 1 bathroom for 98,000 euros and the cave apartment with one bedroom and bathroom for 79.000 euros.

## **ENERGETIC CERTIFIED**

| STYLE         | VIEWS                                              | DISTANCE TO:       | ORIENTATION    |
|---------------|----------------------------------------------------|--------------------|----------------|
| Mediterranean | <ul><li>Sea views</li><li>Mountain views</li></ul> | Beach : 1 Km       | South east     |
|               |                                                    | Airport: 60 Km     |                |
|               |                                                    | Town center: 100 m |                |
| FURNITURE     | FLOARING                                           | KITCHEN            | HEATING        |
| Not furnished | Tile floors                                        | Open kitchen       | Fireplace wood |