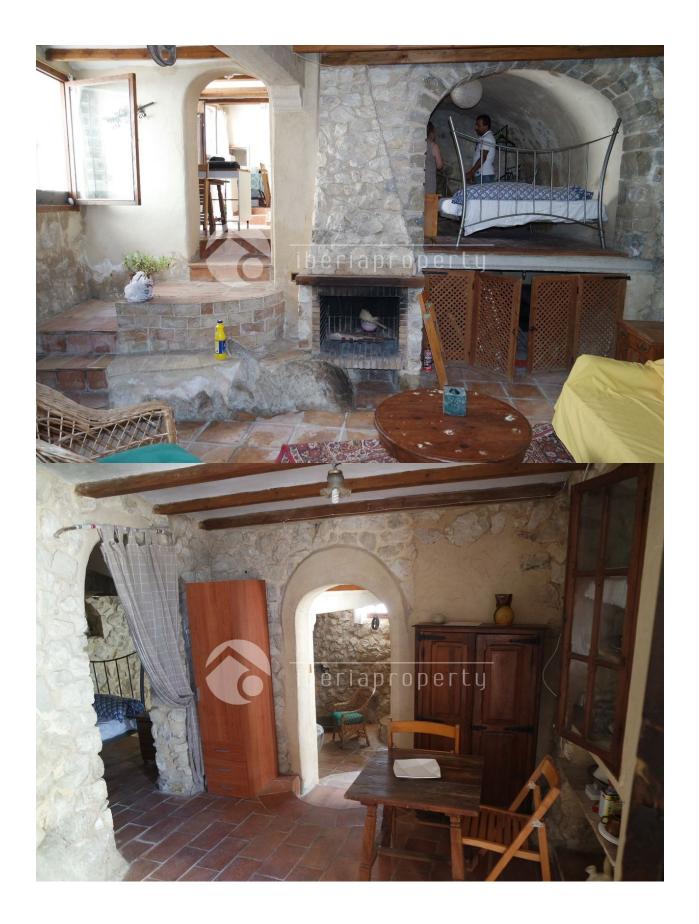

## **DESCRIPTION**

This special, unique townhouse in a quiet side street of the old town of Altea at a 2 minutes walk to the square surrounded by it's restaurants. At the moment it are two independent apartments with two separate entrances in different streets, as it is a corner, which can be connected and converted into one home. The apartment on the higher level has the original distribution with an open kitchen, small lounge, bathroom, and two stairs higher two bedrooms of which one with sea views. The apartment on the lower level has place for a kitchen, dining area, the bedroom and downstairs a lounge area with open fire with authentic details like a stone wall, wooden beams and a very special atmosphere. This property needs updating and small renovation to make it into a even more special property. Our team can give you a professional advice on this subject and show you this lovely house. The properties can be bought separately as well - the 1st floor apartment with 2 bedrooms and 1 bathroom for 98,000 euros and the cave apartment with one bedroom and bathroom for 79.000 euros.