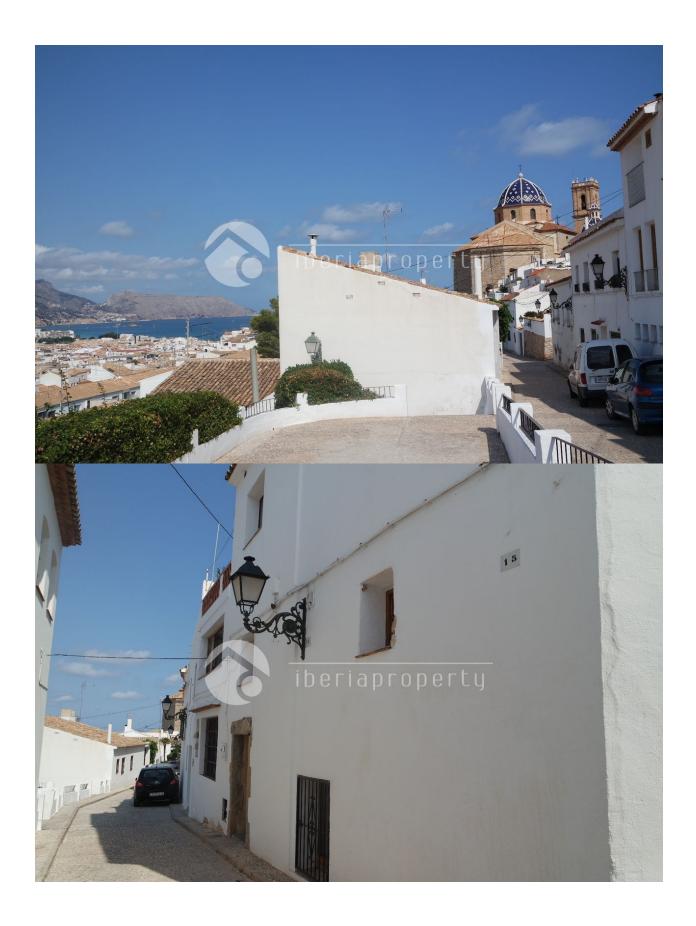

## **DESCRIPTION**

This special, unique townhouse in a quiet side street of the old town of Altea at a 2 minutes walk to the square surrounded by it's restaurants. At the moment it are two independent apartments with two separate entrances in different streets, as it is a corner, which can be connected and converted into one home. The apartment on the higher level has the original distribution with an open kitchen, small lounge, bathroom, and two stairs higher two bedrooms of which one with sea views. The apartment on the lower level has place for a kitchen, dining area, the bedroom and downstairs a lounge area with open fire with authentic details like a stone wall, wooden beams and a very special atmosphere. This property needs updating and small renovation to make it into a even more special property. Our team can give you a professional advice on this subject and show you this lovely house. The properties can be bought separately as well - the 1st floor apartment with 2 bedrooms and 1 bathroom for 98,000 euros and the cave apartment with one bedroom and bathroom for 79.000 euros.

## **ENERGETIC CERTIFIED**

| STYLE         | VIEWS                                              | DISTANCE TO:       | ORIENTATION    |
|---------------|----------------------------------------------------|--------------------|----------------|
| Mediterranean | <ul><li>Sea views</li><li>Mountain views</li></ul> | Beach : 1 Km       | South east     |
|               |                                                    | Airport: 60 Km     |                |
|               |                                                    | Town center: 100 m |                |
| FURNITURE     | FLOARING                                           | KITCHEN            | HEATING        |
| Not furnished | Tile floors                                        | Open kitchen       | Fireplace wood |