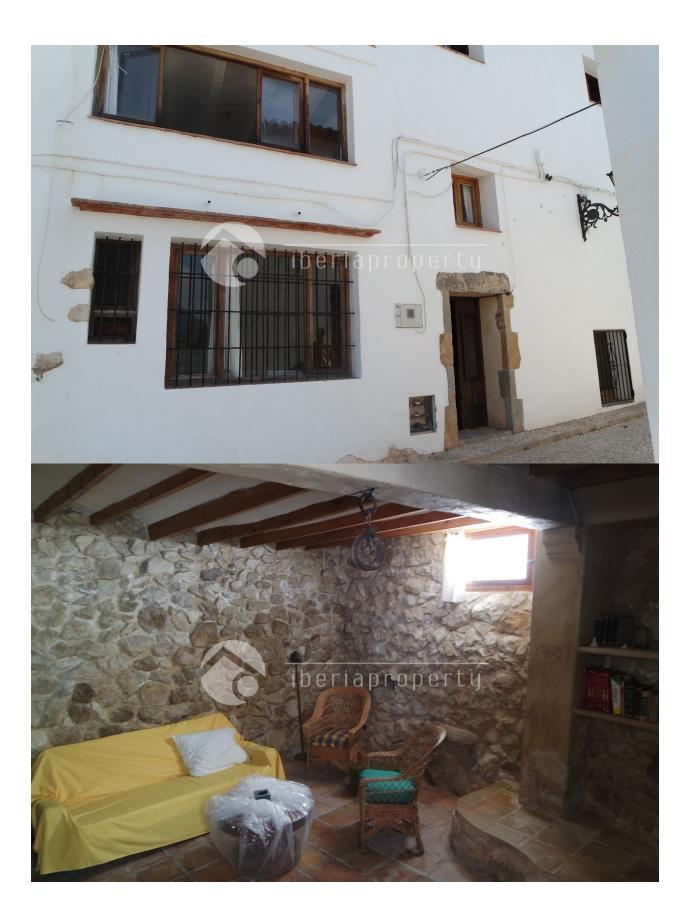

## **DESCRIPTION**

This special, unique townhouse in a quiet side street of the old town of Altea at a 2 minutes walk to the square surrounded by it's restaurants. At the moment it are two independent apartments with two separate entrances in different streets, as it is a corner, which can be connected and converted into one home. The apartment on the higher level has the original distribution with an open kitchen, small lounge, bathroom, and two stairs higher two bedrooms of which one with sea views. The apartment on the lower level has place for a kitchen, dining area, the bedroom and downstairs a lounge area with open fire with authentic details like a stone wall, wooden beams and a very special atmosphere. This property needs updating and small renovation to make it into a even more special property. Our team can give you a professional advice on this subject and show you this lovely house. The properties can be bought separately as well - the 1st floor apartment with 2 bedrooms and 1 bathroom for 98,000 euros and the cave apartment with one bedroom and bathroom for 79.000 euros.