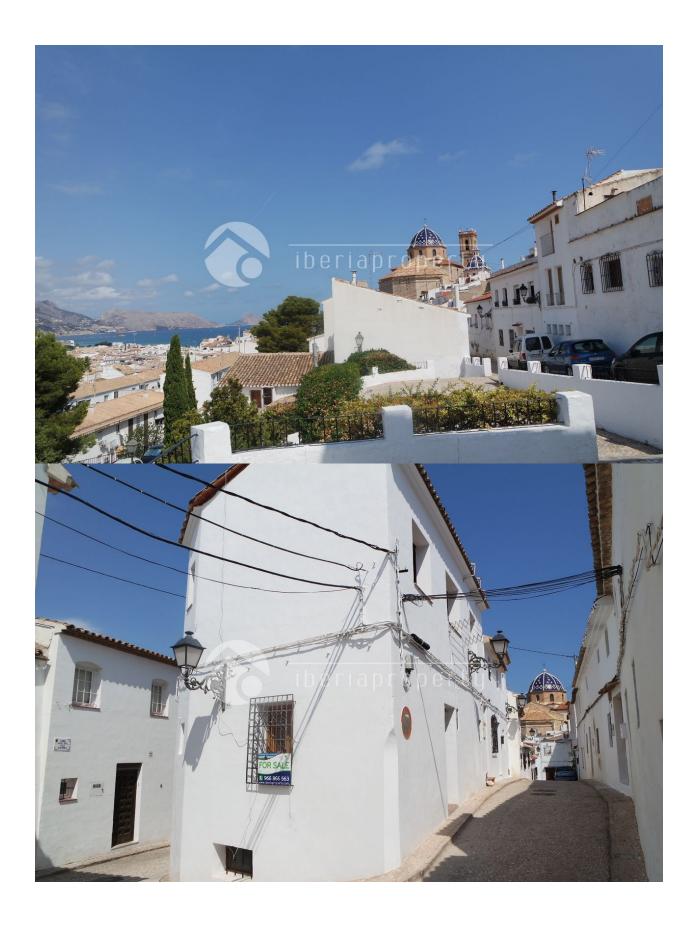

## **DESCRIPTION**

This special, unique townhouse in a quiet side street of the old town of Altea at a 2 minutes walk to the square surrounded by it's restaurants. At the moment it are two independent apartments with two separate entrances in different streets, as it is a corner, which can be connected and converted into one home. The apartment on the higher level has the original distribution with an open kitchen, small lounge, bathroom, and two stairs higher two bedrooms of which one with sea views. The apartment on the lower level has place for a kitchen, dining area, the bedroom and downstairs a lounge area with open fire with authentic details like a stone wall, wooden beams and a very special atmosphere. This property needs updating and small renovation to make it into a even more special property. Our team can give you a professional advice on this subject and show you this lovely house. The properties can be bought separately as well - the 1st floor apartment with 2 bedrooms and 1 bathroom for 98,000 euros and the cave apartment with one bedroom and bathroom for 79.000 euros.

## **ENERGETIC CERTIFIED**

| STYLE         | VIEWS                                              | DISTANCE TO:       | ORIENTATION    |
|---------------|----------------------------------------------------|--------------------|----------------|
| Mediterranean | <ul><li>Sea views</li><li>Mountain views</li></ul> | Beach : 1 Km       | South east     |
|               |                                                    | Airport: 60 Km     |                |
|               |                                                    | Town center: 100 m |                |
| FURNITURE     | FLOARING                                           | KITCHEN            | HEATING        |
| Not furnished | Tile floors                                        | Open kitchen       | Fireplace wood |