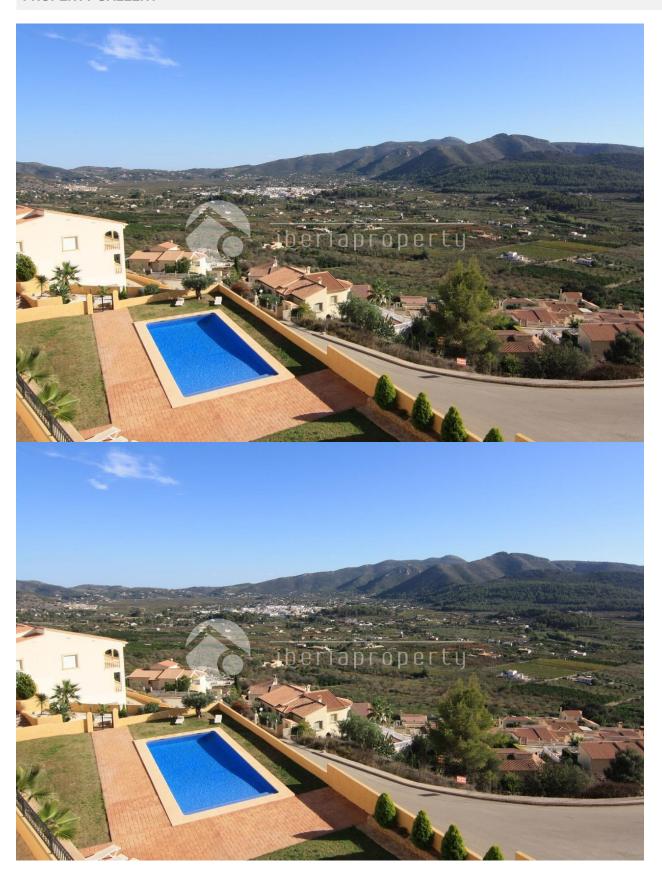

## **DESCRIPTION**

These brand new, 3 bed, 2 bath, modern townhouses are ideally situated in a small but select complex just 1km between the picturesque villages of Jalon and Alcalali, offering every amenity and facility required for comfortable living. Each property faces due south, overlooking the beautiful and scenic Jalon Valley, benefiting further from a superb communal pool, with lovely surrounding gardens. The townhouses are set in six blocks of five. each property is set on two levels, the main floor having an entrance hall, leading firstly into the master double bedroom, with full en-suite bathroom. Further along the hallway is the spacious, bright and airy lounge with additional dining area providing access to a wonderful external terrace overlooking the beautiful valley and surrounding mountains. From the lounge is the American-style, well equipped kitchen with finest quality units. Marble stairs lead down to the lower floor where there are two further double bedrooms, both with fitted wardrobes plus access to a fabulous second external terrace, again with incredible views. Both bedrooms are served by a communal bathroom with shower. These amazing properties have been constructed to the

## **ENERGETIC CERTIFIED**

| STYLE         | VIEWS                                                    | DISTANCE TO:           | ORIENTATION       |
|---------------|----------------------------------------------------------|------------------------|-------------------|
|               | <ul><li>Panoramic views</li><li>Mountain views</li></ul> | Beach : +10 Km         | South east        |
|               |                                                          | Airport: 80 Km         |                   |
|               |                                                          | Town center : 2 Km     |                   |
| FURNITURE     | PARKING                                                  | TAX                    | MAIN LIVING AREA  |
| Not furnished | Parking no Cars: 1                                       | Community : 550 €      | Bathroom en-suite |
| FLOARING      | KITCHEN                                                  | GARDEN AND<br>TERRACES | HEATING           |