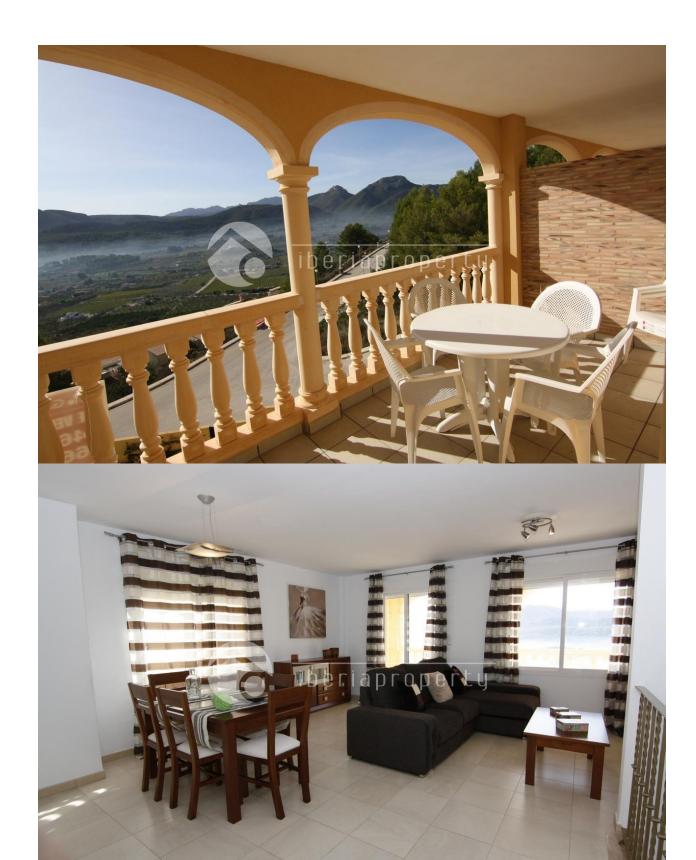

## **DESCRIPTION**

These brand new, 3 bed, 2 bath, modern townhouses are ideally situated in a small but select complex just 1km between the picturesque villages of Jalon and Alcalali, offering every amenity and facility required for comfortable living. Each property faces due south, overlooking the beautiful and scenic Jalon Valley, benefiting further from a superb communal pool, with lovely surrounding gardens. The townhouses are set in six blocks of five. each property is set on two levels, the main floor having an entrance hall, leading firstly into the master double bedroom, with full en-suite bathroom. Further along the hallway is the spacious, bright and airy lounge with additional dining area providing access to a wonderful external terrace overlooking the beautiful valley and surrounding mountains. From the lounge is the American-style, well equipped kitchen with finest quality units. Marble stairs lead down to the lower floor where there are two further double bedrooms, both with fitted wardrobes plus access to a fabulous second external terrace, again with incredible views. Both bedrooms are served by a communal bathroom with shower. These amazing properties have been constructed to the