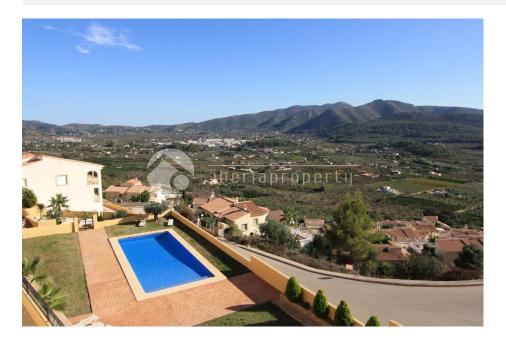

## **DESCRIPTION**

These brand new, 3 bed, 2 bath, modern townhouses are ideally situated in a small but select complex just 1km between the picturesque villages of Jalon and Alcalali, offering every amenity and facility required for comfortable living. Each property faces due south, overlooking the beautiful and scenic Jalon Valley, benefiting further from a superb communal pool, with lovely surrounding gardens. The townhouses are set in six blocks of five. each property is set on two levels, the main floor having an entrance hall, leading firstly into the master double bedroom, with full en-suite bathroom. Further along the hallway is the spacious, bright and airy lounge with additional dining area providing access to a wonderful external terrace overlooking the beautiful valley and surrounding mountains. From the lounge is the American-style, well equipped kitchen with finest quality units. Marble stairs lead down to the lower floor where there are two further double bedrooms, both with fitted wardrobes plus access to a fabulous second external terrace, again with incredible views. Both bedrooms are served by a communal bathroom with shower. These amazing properties have been constructed to the

## **ENERGETIC CERTIFIED**

| STYLE         | VIEWS                                                    | DISTANCE TO:           | ORIENTATION       |
|---------------|----------------------------------------------------------|------------------------|-------------------|
|               | <ul><li>Panoramic views</li><li>Mountain views</li></ul> | Beach : +10 Km         | South east        |
|               |                                                          | Airport: 80 Km         |                   |
|               |                                                          | Town center : 2 Km     |                   |
| FURNITURE     | PARKING                                                  | TAX                    | MAIN LIVING AREA  |
| Not furnished | Parking no Cars: 1                                       | Community : 550 €      | Bathroom en-suite |
| FLOARING      | KITCHEN                                                  | GARDEN AND<br>TERRACES | HEATING           |