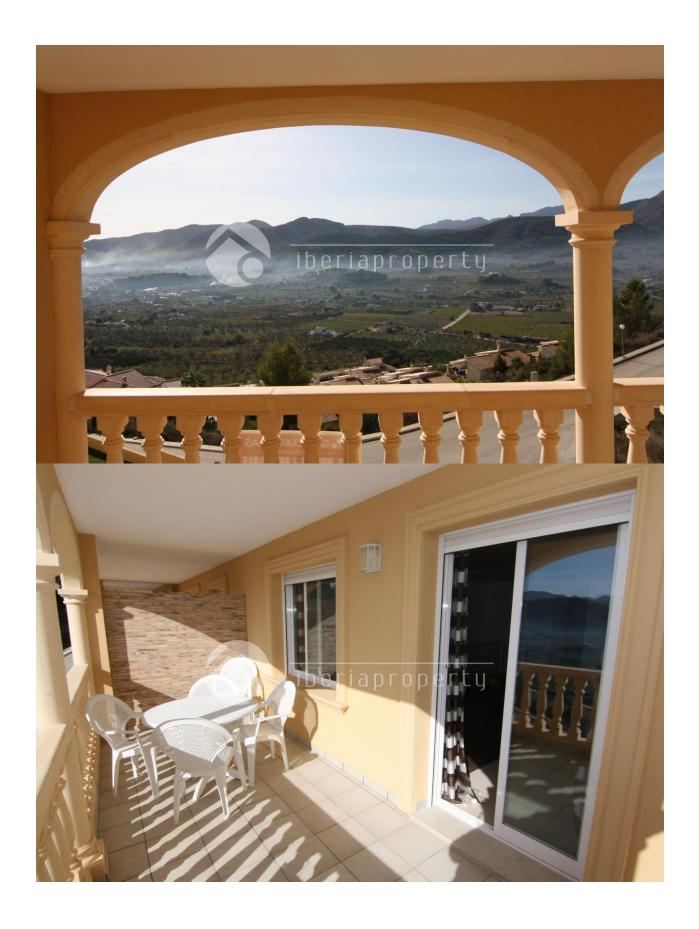

## **DESCRIPTION**

These brand new, 3 bed, 2 bath, modern townhouses are ideally situated in a small but select complex just 1km between the picturesque villages of Jalon and Alcalali, offering every amenity and facility required for comfortable living. Each property faces due south, overlooking the beautiful and scenic Jalon Valley, benefiting further from a superb communal pool, with lovely surrounding gardens. The townhouses are set in six blocks of five. each property is set on two levels, the main floor having an entrance hall, leading firstly into the master double bedroom, with full en-suite bathroom. Further along the hallway is the spacious, bright and airy lounge with additional dining area providing access to a wonderful external terrace overlooking the beautiful valley and surrounding mountains. From the lounge is the American-style, well equipped kitchen with finest quality units. Marble stairs lead down to the lower floor where there are two further double bedrooms, both with fitted wardrobes plus access to a fabulous second external terrace, again with incredible views. Both bedrooms are served by a communal bathroom with shower. These amazing properties have been constructed to the

## **ENERGETIC CERTIFIED**

| STYLE         | VIEWS                                                    | DISTANCE TO:           | ORIENTATION       |
|---------------|----------------------------------------------------------|------------------------|-------------------|
|               | <ul><li>Panoramic views</li><li>Mountain views</li></ul> | Beach : +10 Km         | South east        |
|               |                                                          | Airport: 80 Km         |                   |
|               |                                                          | Town center : 2 Km     |                   |
| FURNITURE     | PARKING                                                  | TAX                    | MAIN LIVING AREA  |
| Not furnished | Parking no Cars: 1                                       | Community : 550 €      | Bathroom en-suite |
| FLOARING      | KITCHEN                                                  | GARDEN AND<br>TERRACES | HEATING           |