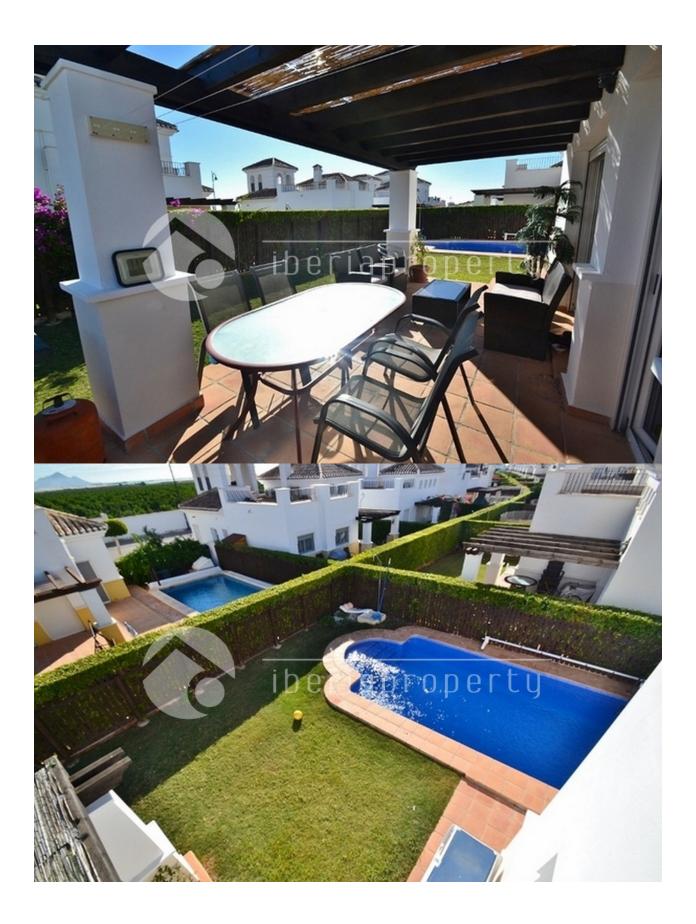

#### DESCRIPTION

**REF: # 3458** 

A superb three bedroom detached Villa Enebro with a private swimming pool and lots of other improvements situated on a corner plot at La Torre Golf Resort. The villa benefits from granite work-surfaces in the kitchen, full air-conditioning, a re-fitted bathroom and is offered for sale fully furnished at a great price. Comprises living room, large kitchen, utility room, ground floor bedroom and bathroom. On the first floor there is a master bedroom with en-suite, an additional bedroom and terraces front and back. In the garden there is a private swimming pool and there is parking to the front.