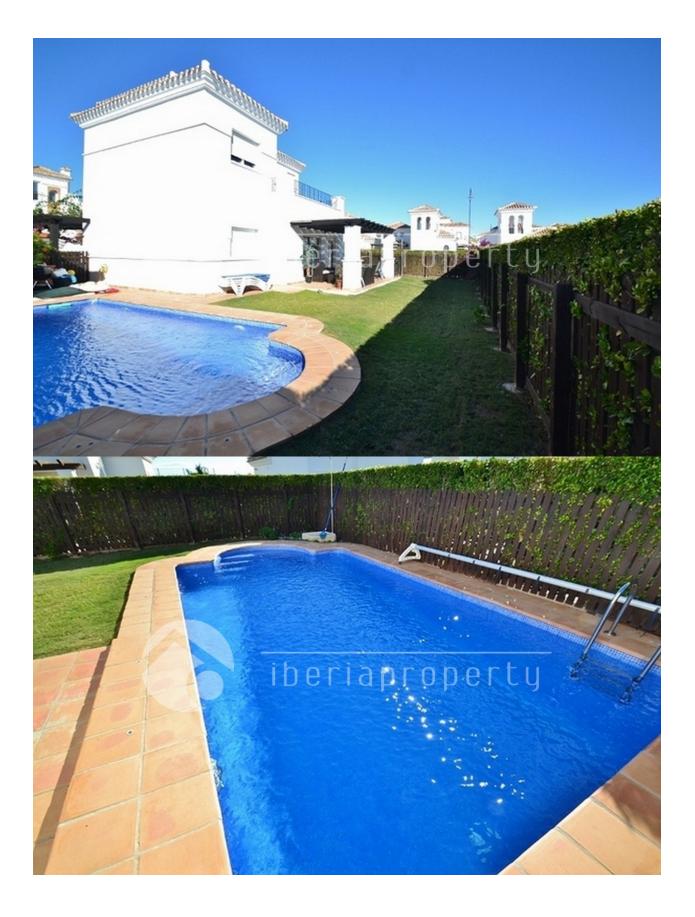

#### DESCRIPTION

**REF: # 3458** 

A superb three bedroom detached Villa Enebro with a private swimming pool and lots of other improvements situated on a corner plot at La Torre Golf Resort. The villa benefits from granite work-surfaces in the kitchen, full air-conditioning, a re-fitted bathroom and is offered for sale fully furnished at a great price. Comprises living room, large kitchen, utility room, ground floor bedroom and bathroom. On the first floor there is a master bedroom with en-suite, an additional bedroom and terraces front and back. In the garden there is a private swimming pool and there is parking to the front.

## PROPERTY GALLERY