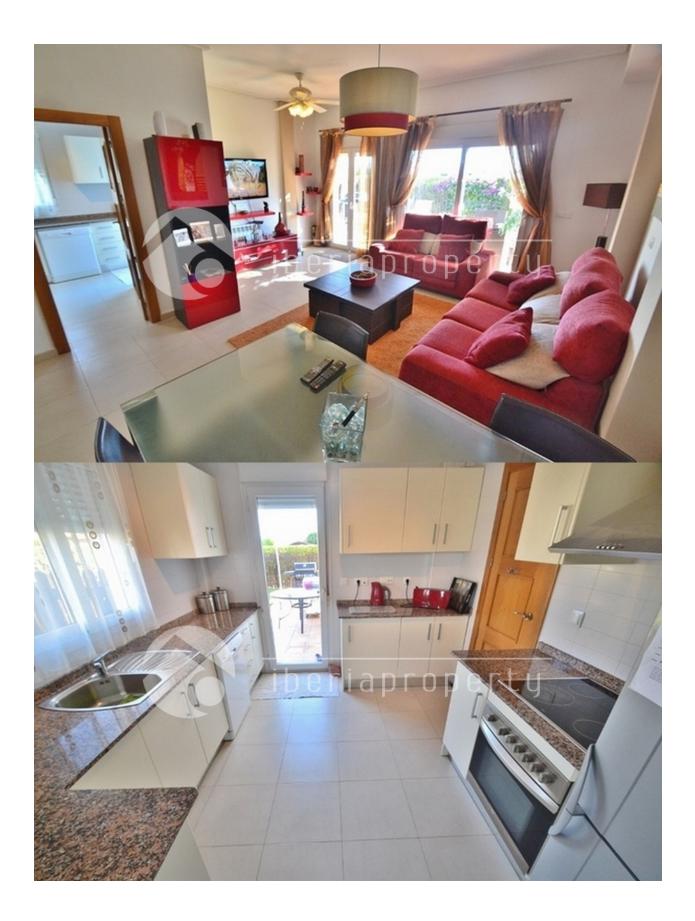

#### DESCRIPTION

**REF: # 3458** 

A superb three bedroom detached Villa Enebro with a private swimming pool and lots of other improvements situated on a corner plot at La Torre Golf Resort. The villa benefits from granite work-surfaces in the kitchen, full air-conditioning, a re-fitted bathroom and is offered for sale fully furnished at a great price. Comprises living room, large kitchen, utility room, ground floor bedroom and bathroom. On the first floor there is a master bedroom with en-suite, an additional bedroom and terraces front and back. In the garden there is a private swimming pool and there is parking to the front.

#### **ENERGETIC CERTIFIED**

| STYLE                                                                             | AIRCONDITIONING                                                                                                                                                                                                                    | DISTANCE TO :                    | ORIENTATION                                                                                                                                                                                                                                                                                         |
|-----------------------------------------------------------------------------------|------------------------------------------------------------------------------------------------------------------------------------------------------------------------------------------------------------------------------------|----------------------------------|-----------------------------------------------------------------------------------------------------------------------------------------------------------------------------------------------------------------------------------------------------------------------------------------------------|
|                                                                                   | Central airconditioning                                                                                                                                                                                                            | Beach : +10 Km<br>Airport: 10 Km | South east                                                                                                                                                                                                                                                                                          |
|                                                                                   |                                                                                                                                                                                                                                    | Town center : 1 Km               |                                                                                                                                                                                                                                                                                                     |
| PARKING                                                                           | FLOARING                                                                                                                                                                                                                           | KITCHEN                          | GARDEN AND<br>TERRACES                                                                                                                                                                                                                                                                              |
| Garage no Cars : 1<br>Parking no Cars: 1                                          | • Tile floors                                                                                                                                                                                                                      | • Equipped kitchen               | <ul> <li>Covered terrace</li> <li>Open terrace</li> <li>Exterior lights</li> <li>Tennis court</li> <li>Automatic watering system</li> <li>Fruit trees</li> <li>Palm trees</li> <li>Play Ground</li> <li>BBQ/grill</li> <li>Padle tennis</li> <li>Private garden</li> <li>Communal Garden</li> </ul> |
| HEATING                                                                           | EXTRA                                                                                                                                                                                                                              |                                  |                                                                                                                                                                                                                                                                                                     |
| <ul> <li>Central gas heating</li> <li>Radiators</li> <li>Fireplace gas</li> </ul> | <ul> <li>Built in wardrobes</li> <li>Reinforced door</li> <li>Double glazed windows</li> <li>Satellite TV</li> <li>Security guard</li> <li>Video security</li> <li>Storage room</li> <li>Laundry room</li> <li>Internet</li> </ul> |                                  |                                                                                                                                                                                                                                                                                                     |