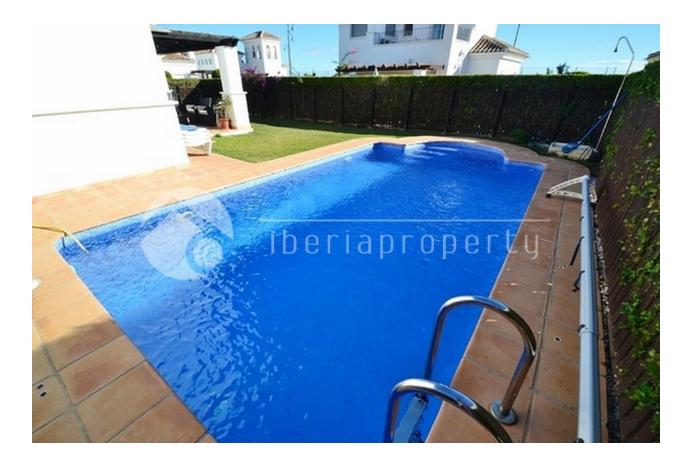

#### DESCRIPTION

**REF: # 3458** 

A superb three bedroom detached Villa Enebro with a private swimming pool and lots of other improvements situated on a corner plot at La Torre Golf Resort. The villa benefits from granite work-surfaces in the kitchen, full air-conditioning, a re-fitted bathroom and is offered for sale fully furnished at a great price. Comprises living room, large kitchen, utility room, ground floor bedroom and bathroom. On the first floor there is a master bedroom with en-suite, an additional bedroom and terraces front and back. In the garden there is a private swimming pool and there is parking to the front.