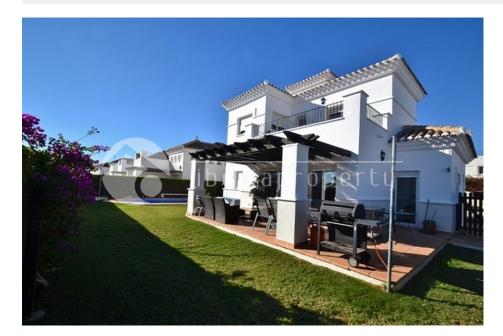

#### DESCRIPTION

**REF: # 3458** 

A superb three bedroom detached Villa Enebro with a private swimming pool and lots of other improvements situated on a corner plot at La Torre Golf Resort. The villa benefits from granite work-surfaces in the kitchen, full air-conditioning, a re-fitted bathroom and is offered for sale fully furnished at a great price. Comprises living room, large kitchen, utility room, ground floor bedroom and bathroom. On the first floor there is a master bedroom with en-suite, an additional bedroom and terraces front and back. In the garden there is a private swimming pool and there is parking to the front.