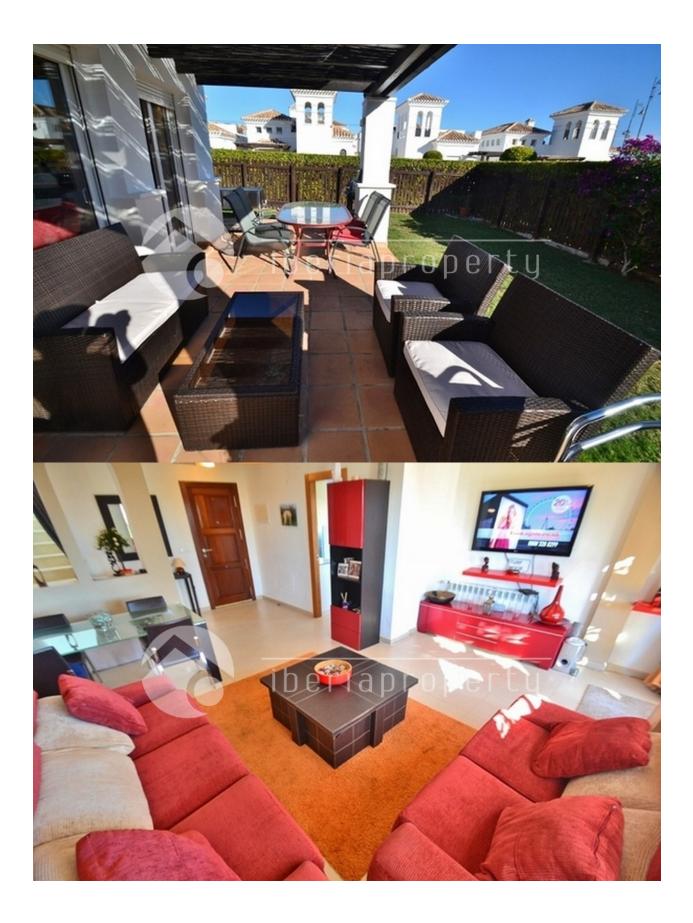

#### DESCRIPTION

**REF: # 3458** 

A superb three bedroom detached Villa Enebro with a private swimming pool and lots of other improvements situated on a corner plot at La Torre Golf Resort. The villa benefits from granite work-surfaces in the kitchen, full air-conditioning, a re-fitted bathroom and is offered for sale fully furnished at a great price. Comprises living room, large kitchen, utility room, ground floor bedroom and bathroom. On the first floor there is a master bedroom with en-suite, an additional bedroom and terraces front and back. In the garden there is a private swimming pool and there is parking to the front.

#### **ENERGETIC CERTIFIED**

| STYLE                                                                             | AIRCONDITIONING                                                                                                                                                                                                                    | DISTANCE TO :                    | ORIENTATION                                                                                                                                                                                                                                                                                         |
|-----------------------------------------------------------------------------------|------------------------------------------------------------------------------------------------------------------------------------------------------------------------------------------------------------------------------------|----------------------------------|-----------------------------------------------------------------------------------------------------------------------------------------------------------------------------------------------------------------------------------------------------------------------------------------------------|
|                                                                                   | Central airconditioning                                                                                                                                                                                                            | Beach : +10 Km<br>Airport: 10 Km | South east                                                                                                                                                                                                                                                                                          |
|                                                                                   |                                                                                                                                                                                                                                    | Town center : 1 Km               |                                                                                                                                                                                                                                                                                                     |
| PARKING                                                                           | FLOARING                                                                                                                                                                                                                           | KITCHEN                          | GARDEN AND<br>TERRACES                                                                                                                                                                                                                                                                              |
| Garage no Cars : 1<br>Parking no Cars: 1                                          | • Tile floors                                                                                                                                                                                                                      | • Equipped kitchen               | <ul> <li>Covered terrace</li> <li>Open terrace</li> <li>Exterior lights</li> <li>Tennis court</li> <li>Automatic watering system</li> <li>Fruit trees</li> <li>Palm trees</li> <li>Play Ground</li> <li>BBQ/grill</li> <li>Padle tennis</li> <li>Private garden</li> <li>Communal Garden</li> </ul> |
| HEATING                                                                           | EXTRA                                                                                                                                                                                                                              |                                  |                                                                                                                                                                                                                                                                                                     |
| <ul> <li>Central gas heating</li> <li>Radiators</li> <li>Fireplace gas</li> </ul> | <ul> <li>Built in wardrobes</li> <li>Reinforced door</li> <li>Double glazed windows</li> <li>Satellite TV</li> <li>Security guard</li> <li>Video security</li> <li>Storage room</li> <li>Laundry room</li> <li>Internet</li> </ul> |                                  |                                                                                                                                                                                                                                                                                                     |