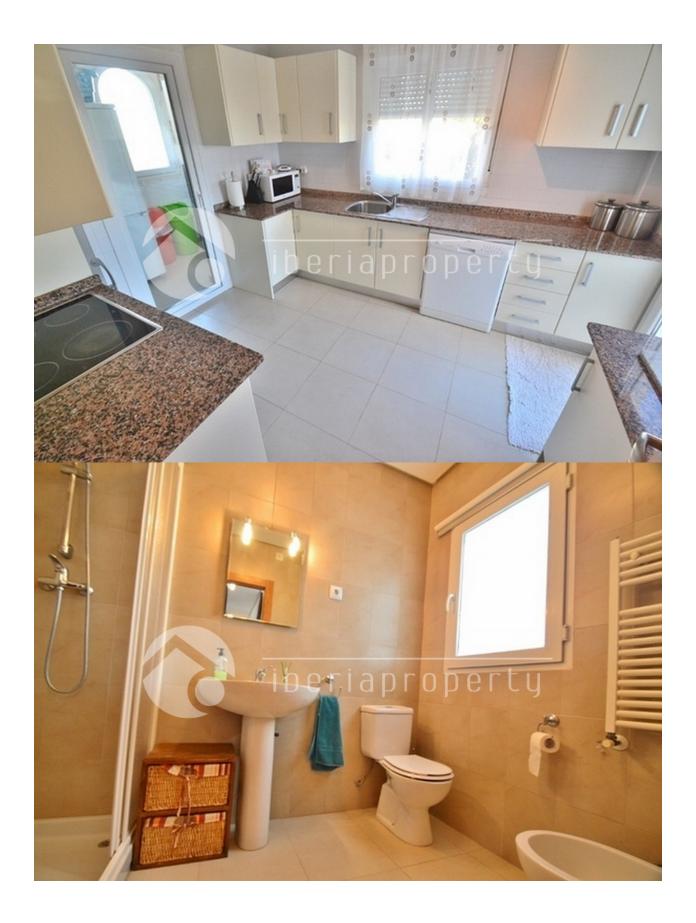

#### DESCRIPTION

**REF: # 3458** 

A superb three bedroom detached Villa Enebro with a private swimming pool and lots of other improvements situated on a corner plot at La Torre Golf Resort. The villa benefits from granite work-surfaces in the kitchen, full air-conditioning, a re-fitted bathroom and is offered for sale fully furnished at a great price. Comprises living room, large kitchen, utility room, ground floor bedroom and bathroom. On the first floor there is a master bedroom with en-suite, an additional bedroom and terraces front and back. In the garden there is a private swimming pool and there is parking to the front.

#### **ENERGETIC CERTIFIED**

| STYLE                                                                             | AIRCONDITIONING                                                                                                                                                                                                                    | DISTANCE TO :                    | ORIENTATION                                                                                                                                                                                                                                                                                         |
|-----------------------------------------------------------------------------------|------------------------------------------------------------------------------------------------------------------------------------------------------------------------------------------------------------------------------------|----------------------------------|-----------------------------------------------------------------------------------------------------------------------------------------------------------------------------------------------------------------------------------------------------------------------------------------------------|
|                                                                                   | Central airconditioning                                                                                                                                                                                                            | Beach : +10 Km<br>Airport: 10 Km | South east                                                                                                                                                                                                                                                                                          |
|                                                                                   |                                                                                                                                                                                                                                    | Town center : 1 Km               |                                                                                                                                                                                                                                                                                                     |
| PARKING                                                                           | FLOARING                                                                                                                                                                                                                           | KITCHEN                          | GARDEN AND<br>TERRACES                                                                                                                                                                                                                                                                              |
| Garage no Cars : 1<br>Parking no Cars: 1                                          | • Tile floors                                                                                                                                                                                                                      | • Equipped kitchen               | <ul> <li>Covered terrace</li> <li>Open terrace</li> <li>Exterior lights</li> <li>Tennis court</li> <li>Automatic watering system</li> <li>Fruit trees</li> <li>Palm trees</li> <li>Play Ground</li> <li>BBQ/grill</li> <li>Padle tennis</li> <li>Private garden</li> <li>Communal Garden</li> </ul> |
| HEATING                                                                           | EXTRA                                                                                                                                                                                                                              |                                  |                                                                                                                                                                                                                                                                                                     |
| <ul> <li>Central gas heating</li> <li>Radiators</li> <li>Fireplace gas</li> </ul> | <ul> <li>Built in wardrobes</li> <li>Reinforced door</li> <li>Double glazed windows</li> <li>Satellite TV</li> <li>Security guard</li> <li>Video security</li> <li>Storage room</li> <li>Laundry room</li> <li>Internet</li> </ul> |                                  |                                                                                                                                                                                                                                                                                                     |