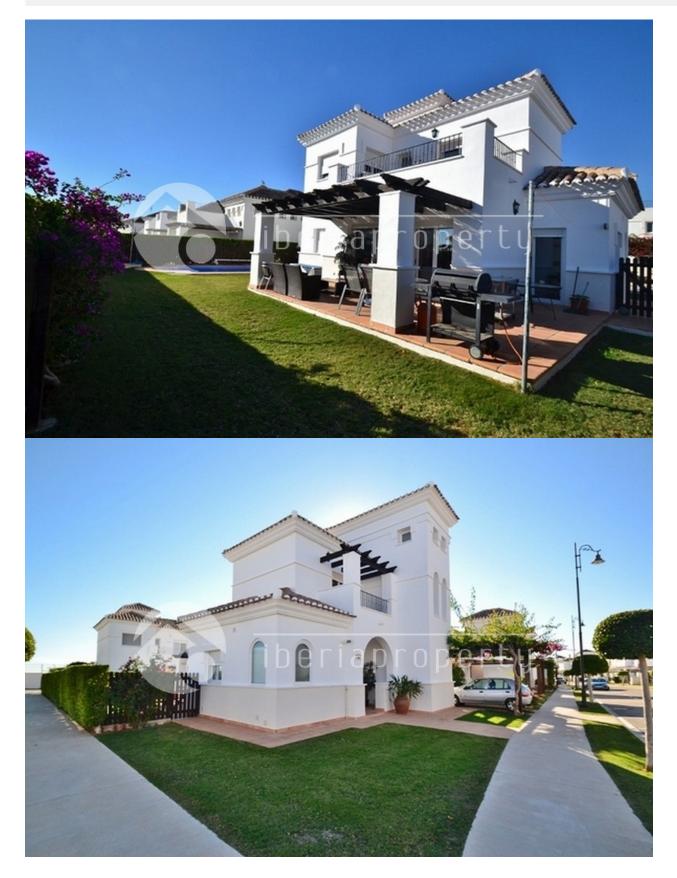

#### DESCRIPTION

**REF: # 3458** 

A superb three bedroom detached Villa Enebro with a private swimming pool and lots of other improvements situated on a corner plot at La Torre Golf Resort. The villa benefits from granite work-surfaces in the kitchen, full air-conditioning, a re-fitted bathroom and is offered for sale fully furnished at a great price. Comprises living room, large kitchen, utility room, ground floor bedroom and bathroom. On the first floor there is a master bedroom with en-suite, an additional bedroom and terraces front and back. In the garden there is a private swimming pool and there is parking to the front.

## PROPERTY GALLERY