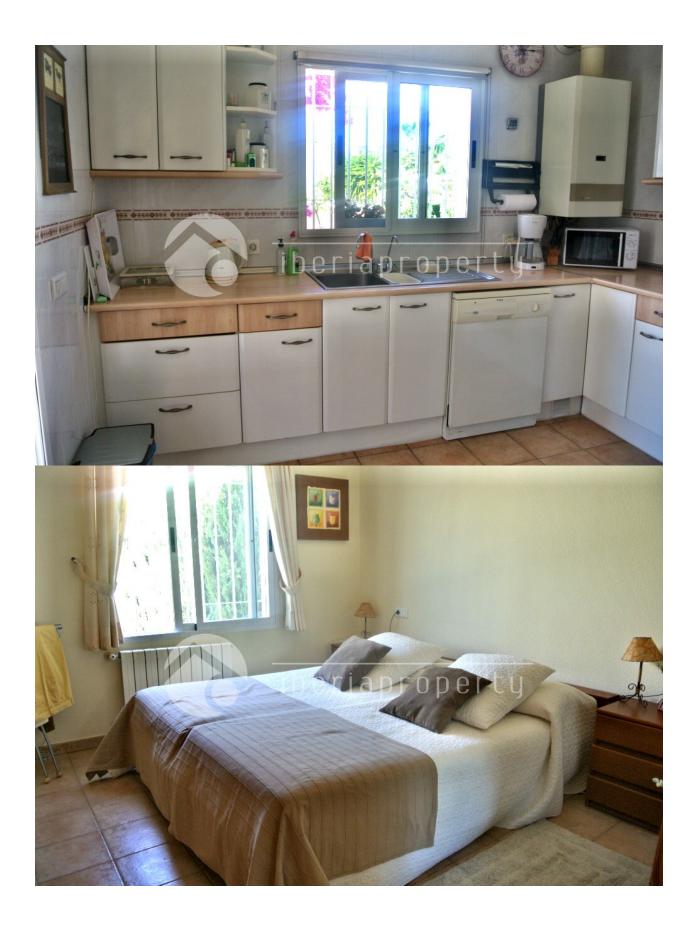

# **DESCRIPTION**

This one floor villa with sea and mountain views has a large sun terrace around the pool to enjoy the wonderful micro climate whole year long. On the ground floor is the living room with large windows, a separate dining corner next to the open kitchen and outside is the outdoor kitchen. For the few winter months in this area, an open fire and central gas heating take care of extra comfort. On this floor are two bedrooms with built-in wardrobes and their own bathroom with a possibility to make a third bedroom. The ideal low maintenance holiday villa on a central location, the supermarket is at a 2 minutes walking distance and the pretty old town of Altea and the beach at a 5 minutes drive.

### **EXTRA**

- Built in wardrobes
- Reinforced door
- Double glazed windows
- Storage room