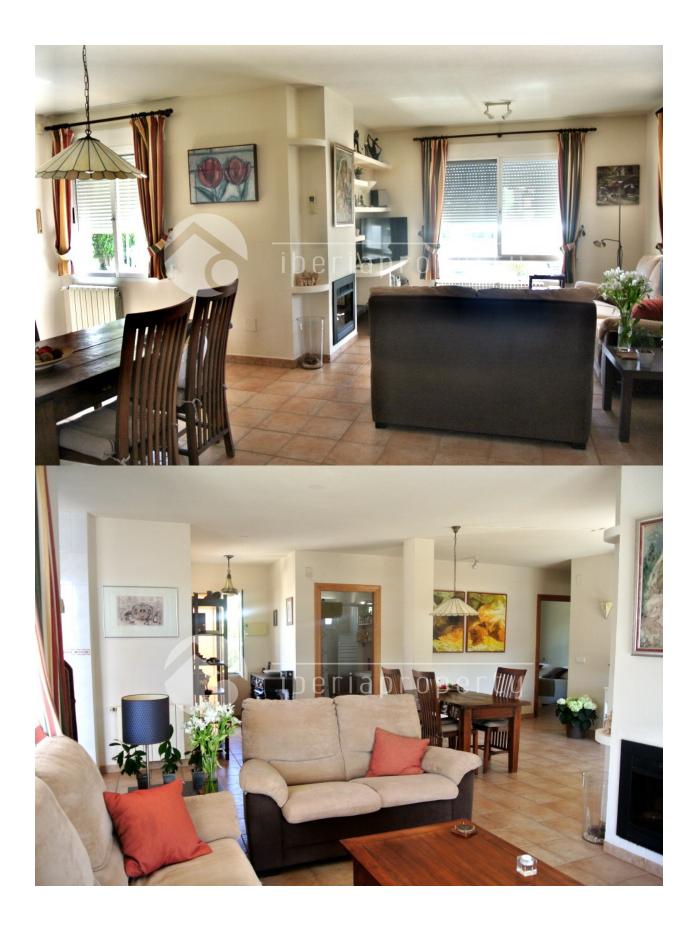

# **DESCRIPTION**

This one floor villa with sea and mountain views has a large sun terrace around the pool to enjoy the wonderful micro climate whole year long. On the ground floor is the living room with large windows, a separate dining corner next to the open kitchen and outside is the outdoor kitchen. For the few winter months in this area, an open fire and central gas heating take care of extra comfort. On this floor are two bedrooms with built-in wardrobes and their own bathroom with a possibility to make a third bedroom. The ideal low maintenance holiday villa on a central location, the supermarket is at a 2 minutes walking distance and the pretty old town of Altea and the beach at a 5 minutes drive.

# **HEATING**

- Central gas heating
- Fireplace woodFireplace gas