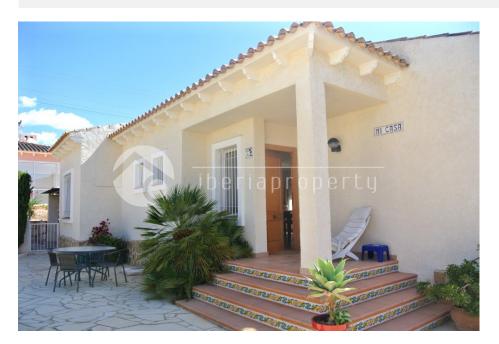

# **DESCRIPTION**

This one floor villa with sea and mountain views has a large sun terrace around the pool to enjoy the wonderful micro climate whole year long. On the ground floor is the living room with large windows, a separate dining corner next to the open kitchen and outside is the outdoor kitchen. For the few winter months in this area, an open fire and central gas heating take care of extra comfort. On this floor are two bedrooms with built-in wardrobes and their own bathroom with a possibility to make a third bedroom. The ideal low maintenance holiday villa on a central location, the supermarket is at a 2 minutes walking distance and the pretty old town of Altea and the beach at a 5 minutes drive.

## **GARDEN AND TERRACES**

- Covered terrace
- Open terrace
- Automatic watering system
- Landscaped
- Fenced
- Stone walls
- Electric gate
- Private garden