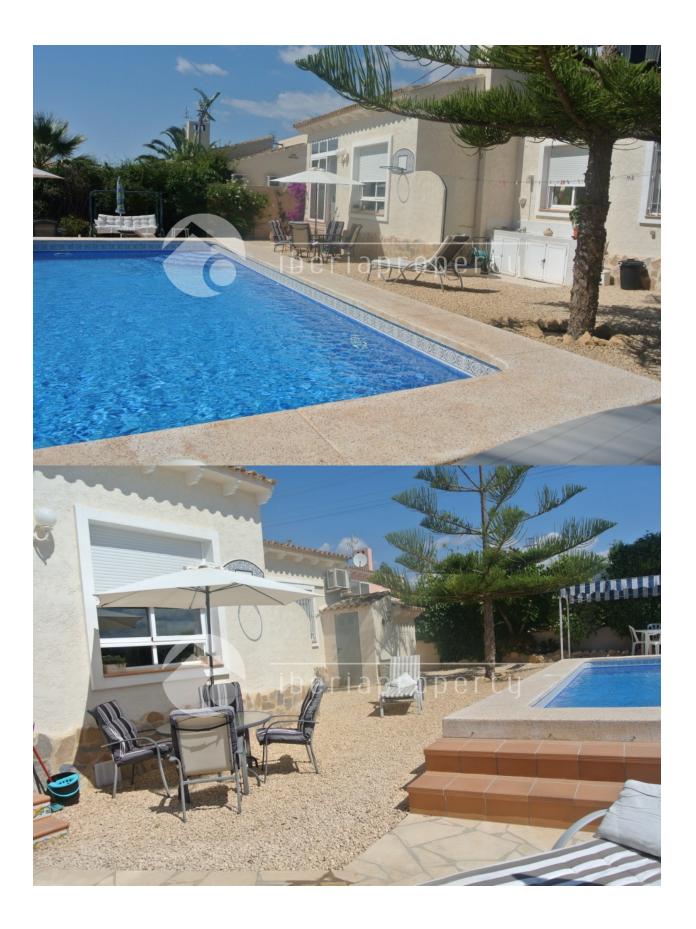

# **DESCRIPTION**

This one floor villa with sea and mountain views has a large sun terrace around the pool to enjoy the wonderful micro climate whole year long. On the ground floor is the living room with large windows, a separate dining corner next to the open kitchen and outside is the outdoor kitchen. For the few winter months in this area, an open fire and central gas heating take care of extra comfort. On this floor are two bedrooms with built-in wardrobes and their own bathroom with a possibility to make a third bedroom. The ideal low maintenance holiday villa on a central location, the supermarket is at a 2 minutes walking distance and the pretty old town of Altea and the beach at a 5 minutes drive.

## **GARDEN AND TERRACES**

- Covered terrace
- Open terrace
- Automatic watering system
- Landscaped
- Fenced
- Stone walls
- Electric gate
- Private garden