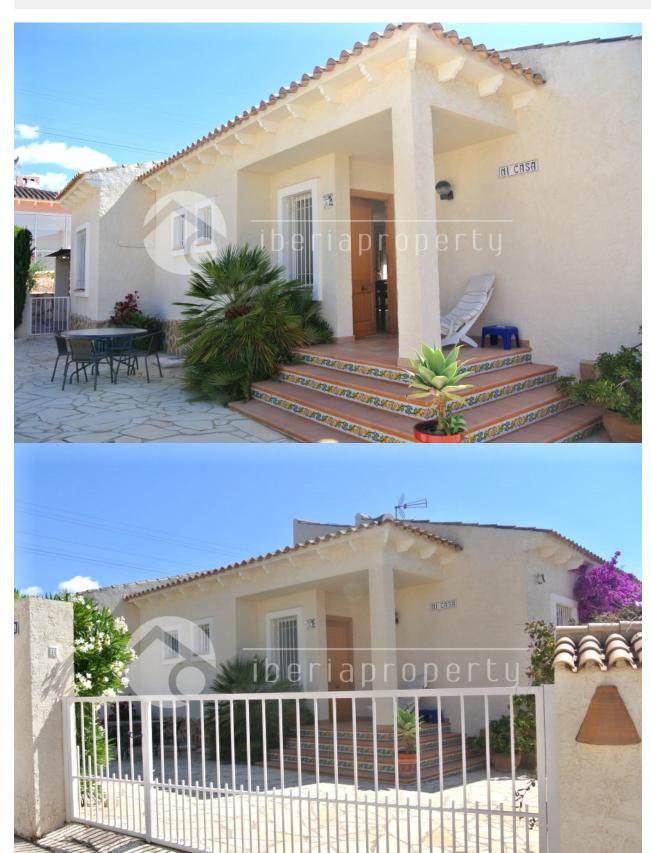

# **DESCRIPTION**

This one floor villa with sea and mountain views has a large sun terrace around the pool to enjoy the wonderful micro climate whole year long. On the ground floor is the living room with large windows, a separate dining corner next to the open kitchen and outside is the outdoor kitchen. For the few winter months in this area, an open fire and central gas heating take care of extra comfort. On this floor are two bedrooms with built-in wardrobes and their own bathroom with a possibility to make a third bedroom. The ideal low maintenance holiday villa on a central location, the supermarket is at a 2 minutes walking distance and the pretty old town of Altea and the beach at a 5 minutes drive.

## **GARDEN AND TERRACES**

- Covered terrace
- Open terrace
- Automatic watering system
- Landscaped
- Fenced
- Stone walls
- Electric gate
- Private garden