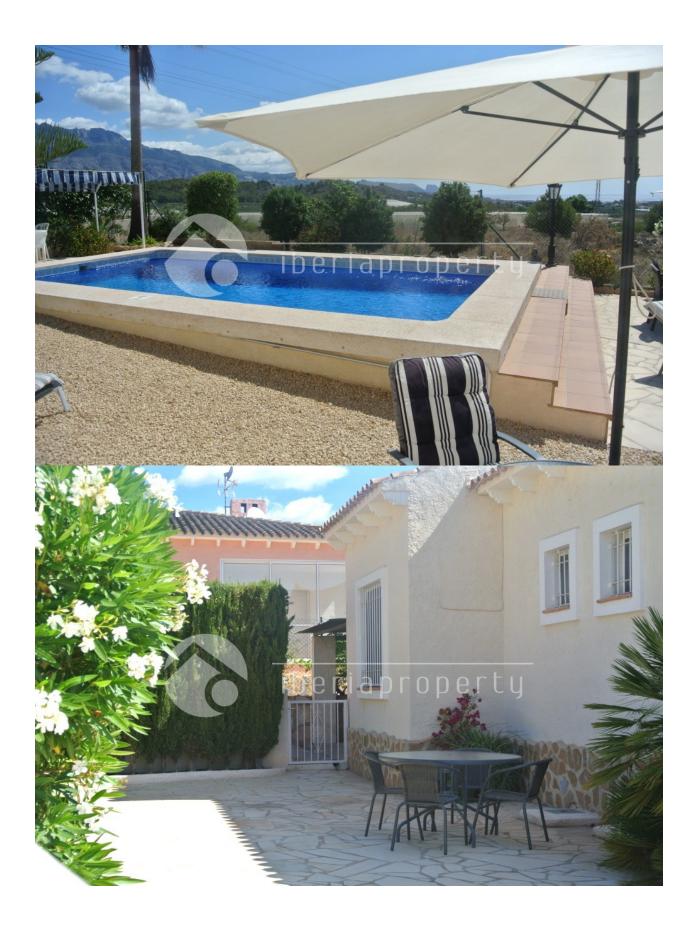

# **DESCRIPTION**

This one floor villa with sea and mountain views has a large sun terrace around the pool to enjoy the wonderful micro climate whole year long. On the ground floor is the living room with large windows, a separate dining corner next to the open kitchen and outside is the outdoor kitchen. For the few winter months in this area, an open fire and central gas heating take care of extra comfort. On this floor are two bedrooms with built-in wardrobes and their own bathroom with a possibility to make a third bedroom. The ideal low maintenance holiday villa on a central location, the supermarket is at a 2 minutes walking distance and the pretty old town of Altea and the beach at a 5 minutes drive.

#### **VIEWS**

- Sea views
- Mountain views

## **GARDEN AND TERRACES**

- Covered terrace
- Open terrace
- Automatic watering system
- Landscaped
- Fenced
- Stone walls
- Electric gate
- Private garden