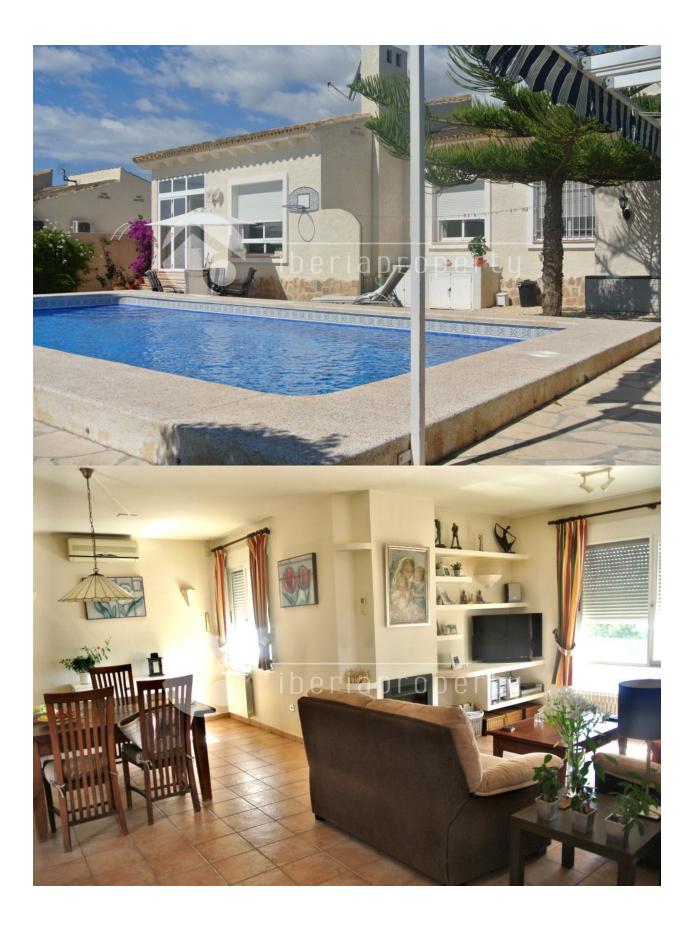

# **DESCRIPTION**

This one floor villa with sea and mountain views has a large sun terrace around the pool to enjoy the wonderful micro climate whole year long. On the ground floor is the living room with large windows, a separate dining corner next to the open kitchen and outside is the outdoor kitchen. For the few winter months in this area, an open fire and central gas heating take care of extra comfort. On this floor are two bedrooms with built-in wardrobes and their own bathroom with a possibility to make a third bedroom. The ideal low maintenance holiday villa on a central location, the supermarket is at a 2 minutes walking distance and the pretty old town of Altea and the beach at a 5 minutes drive.

## **GARDEN AND TERRACES**

- Covered terrace
- Open terrace
- Automatic watering system
- Landscaped
- Fenced
- Stone walls
- Electric gate
- Private garden