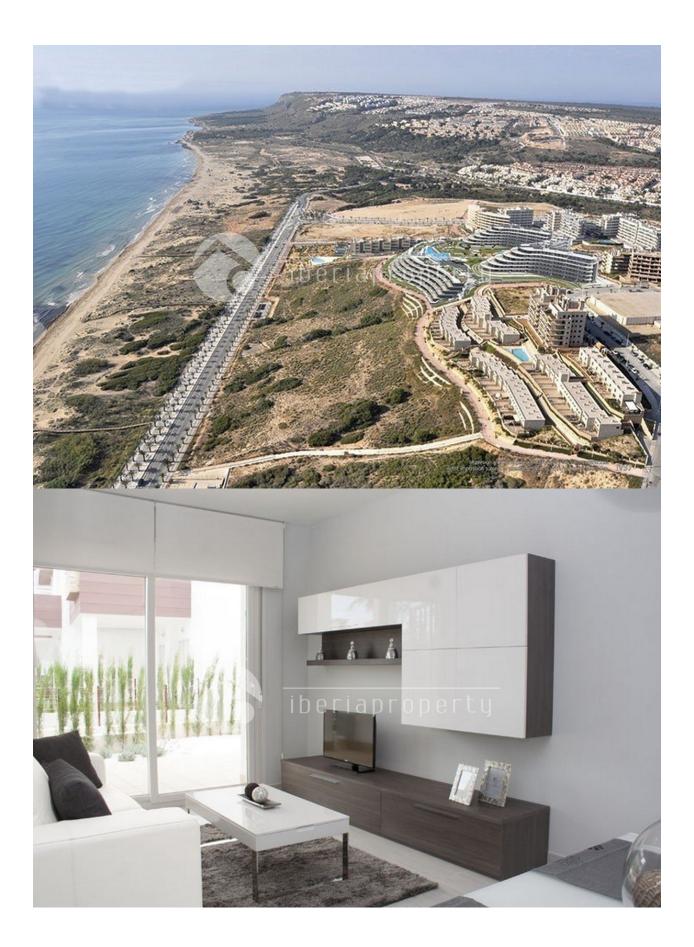

#### DESCRIPTION

nfinity View is a unique residential complex on the Costa Blanca. It's unique for its unparalleled sea views and its incredible design. Here you can enjoy a relaxing dip in any of the complex's four swimming pools while communing with the Mediterranean. And you can do this all through the year, as one of the pools and two whirlpools are heated! Sports lovers can enjoy a fully equipped gym, two open-air sports areas with biomechanical devices, a tennis court, a paddle tennis court and another multisports area. And the kids will have lots of fun in the children's play area, both in the water and on dry land! This location is simply outstanding, with over 8km of fine sandy beaches to roam and a broad seafront promenade right outside the estate

# **DISTANCE TO :**

Beach : 100 m Airport: 10 Km

Town center : 500 m