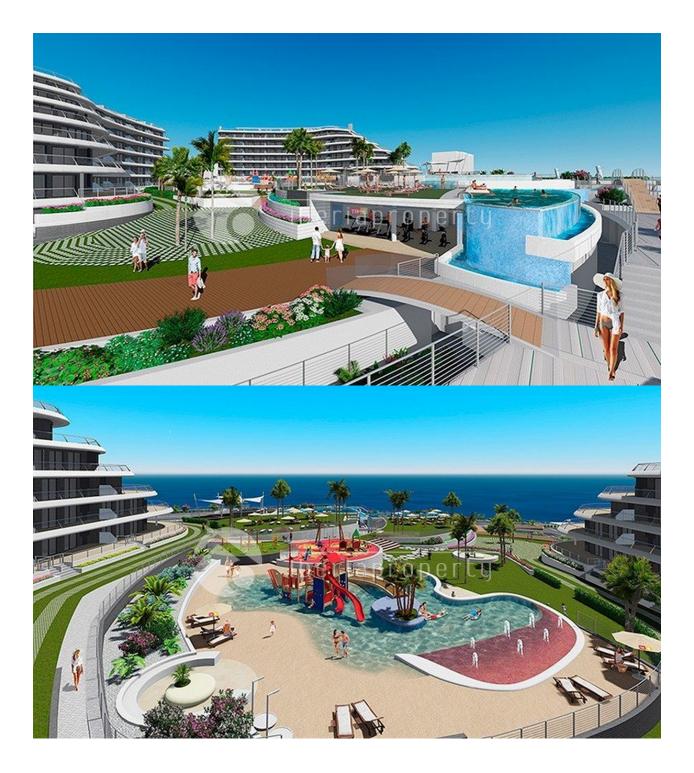

#### DESCRIPTION

nfinity View is a unique residential complex on the Costa Blanca. It's unique for its unparalleled sea views and its incredible design. Here you can enjoy a relaxing dip in any of the complex's four swimming pools while communing with the Mediterranean. And you can do this all through the year, as one of the pools and two whirlpools are heated! Sports lovers can enjoy a fully equipped gym, two open-air sports areas with biomechanical devices, a tennis court, a paddle tennis court and another multisports area. And the kids will have lots of fun in the children's play area, both in the water and on dry land! This location is simply outstanding, with over 8km of fine sandy beaches to roam and a broad seafront promenade right outside the estate