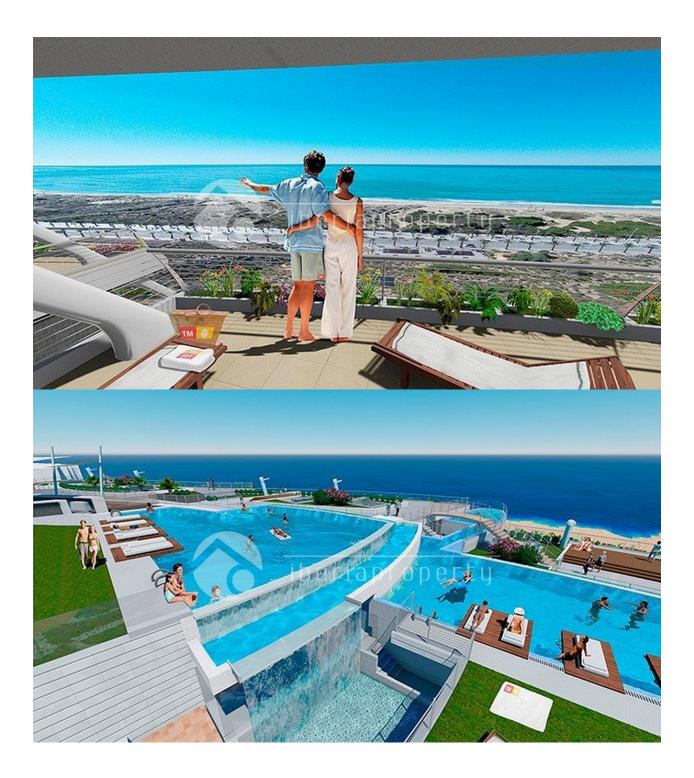

#### DESCRIPTION

nfinity View is a unique residential complex on the Costa Blanca. It's unique for its unparalleled sea views and its incredible design. Here you can enjoy a relaxing dip in any of the complex's four swimming pools while communing with the Mediterranean. And you can do this all through the year, as one of the pools and two whirlpools are heated! Sports lovers can enjoy a fully equipped gym, two open-air sports areas with biomechanical devices, a tennis court, a paddle tennis court and another multisports area. And the kids will have lots of fun in the children's play area, both in the water and on dry land! This location is simply outstanding, with over 8km of fine sandy beaches to roam and a broad seafront promenade right outside the estate

#### VIEWS

· Panoramic views

Sea views

PARKING