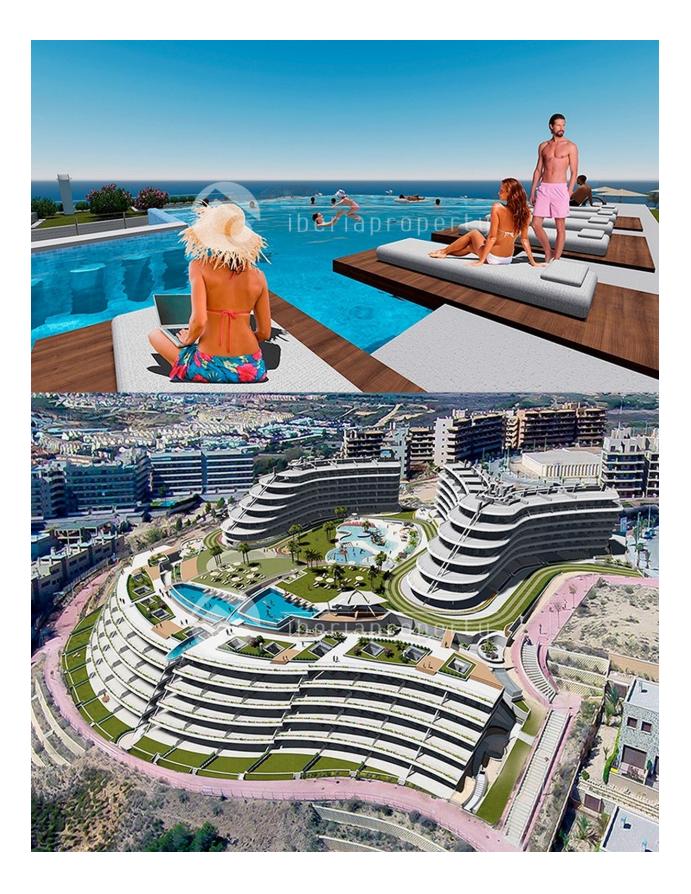

#### DESCRIPTION

nfinity View is a unique residential complex on the Costa Blanca. It's unique for its unparalleled sea views and its incredible design. Here you can enjoy a relaxing dip in any of the complex's four swimming pools while communing with the Mediterranean. And you can do this all through the year, as one of the pools and two whirlpools are heated! Sports lovers can enjoy a fully equipped gym, two open-air sports areas with biomechanical devices, a tennis court, a paddle tennis court and another multisports area. And the kids will have lots of fun in the children's play area, both in the water and on dry land! This location is simply outstanding, with over 8km of fine sandy beaches to roam and a broad seafront promenade right outside the estate