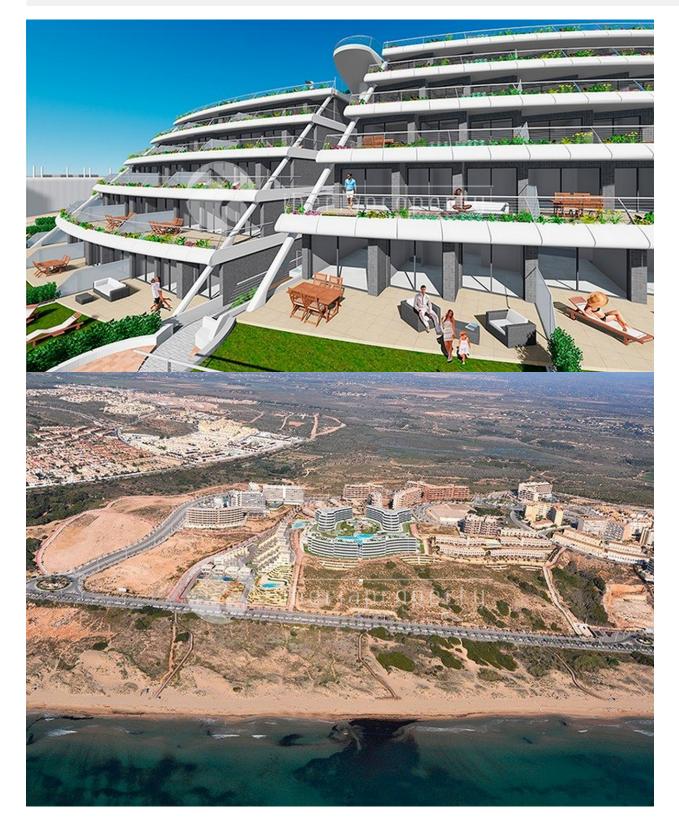

#### DESCRIPTION

nfinity View is a unique residential complex on the Costa Blanca. It's unique for its unparalleled sea views and its incredible design. Here you can enjoy a relaxing dip in any of the complex's four swimming pools while communing with the Mediterranean. And you can do this all through the year, as one of the pools and two whirlpools are heated! Sports lovers can enjoy a fully equipped gym, two open-air sports areas with biomechanical devices, a tennis court, a paddle tennis court and another multisports area. And the kids will have lots of fun in the children's play area, both in the water and on dry land! This location is simply outstanding, with over 8km of fine sandy beaches to roam and a broad seafront promenade right outside the estate