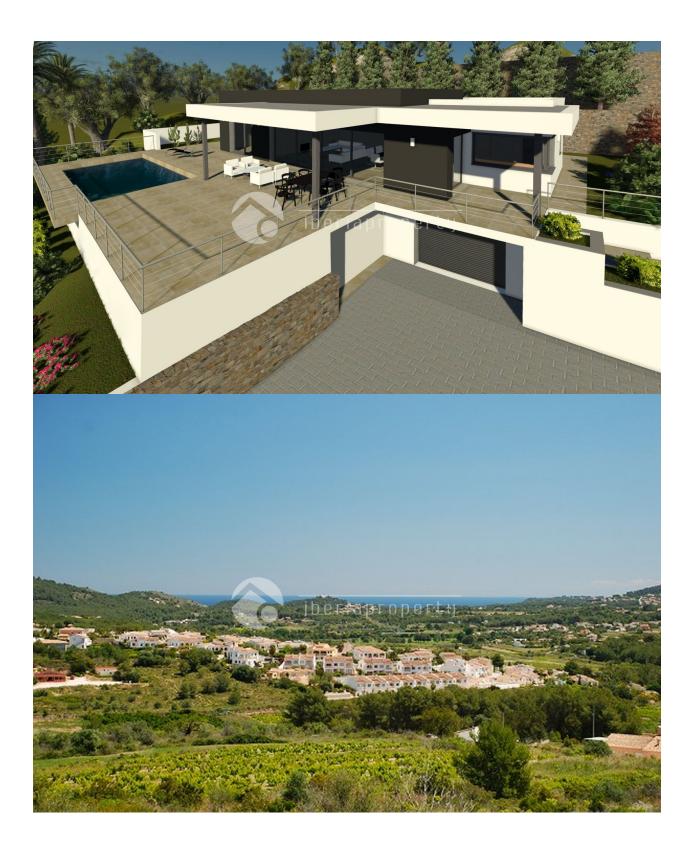

#### DESCRIPTION

REF: # 3303

Excellent, modern jewel with panoramic sea views, situated on a flat plot in, Benitachell. The villa will consist of a combined dining-living room, modern kitchen with SMEG equipment, utility room, 3 bedrooms, 2 high quality bathrooms (one of which is en-suite) and separate guest toilet. Floor heating, aircon H/C, double glazing, electric window blinds, automatic entry gate and garage. All on one 1 floor. Excellent building quality. With both covered and open terraces, swimming pool, irrigation system for garden and landscaped garden. Lighting included.

#### VIEWS

Panoramic viewsSea views

**DISTANCE TO :** 

Beach : 6 Km