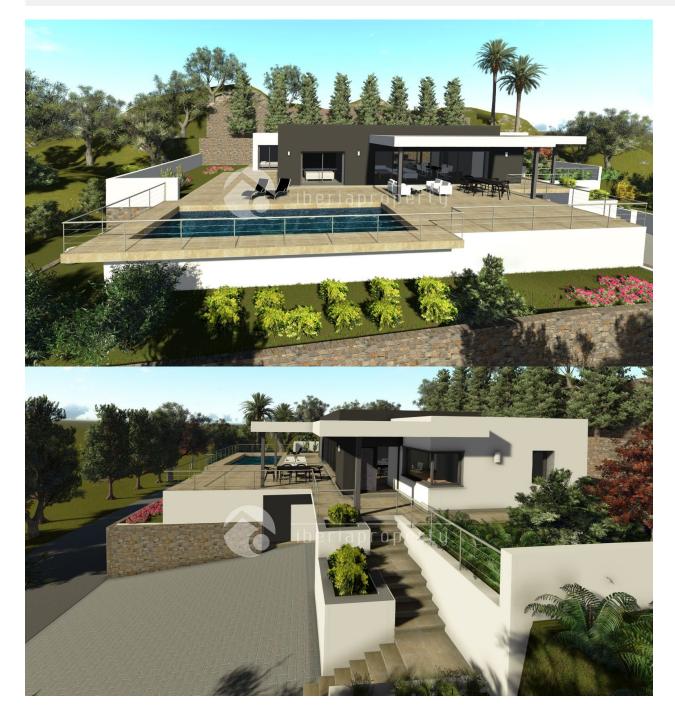

#### DESCRIPTION

REF: # 3303

Excellent, modern jewel with panoramic sea views, situated on a flat plot in, Benitachell. The villa will consist of a combined dining-living room, modern kitchen with SMEG equipment, utility room, 3 bedrooms, 2 high quality bathrooms (one of which is en-suite) and separate guest toilet. Floor heating, aircon H/C, double glazing, electric window blinds, automatic entry gate and garage. All on one 1 floor. Excellent building quality. With both covered and open terraces, swimming pool, irrigation system for garden and landscaped garden. Lighting included.

#### VIEWS

Panoramic viewsSea views

#### GARDEN AND TERRACES

- Covered terrace
- Open terrace
- Exterior lights
- Automatic watering system
- Landscaped
- Fenced
- Lawn
- Stone walls
- Electric gate
- Private garden