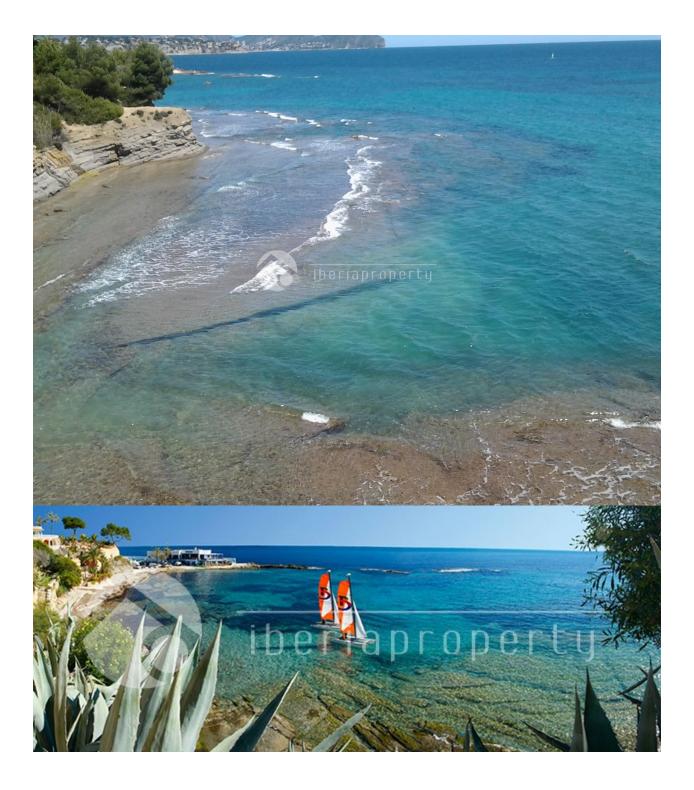

#### **FLOARING**

• Tile floors

FURNITURE

## Not furnished

# KITCHEN

- Open kitchen
- Equipped kitchen
- Granite countertop

### AIRCONDITIONING

• Central airconditioning

# PARKING

# Garage no Cars : 1

Parking no Cars: 3

#### GARDEN AND TERRACES

- Covered terrace
- Open terrace
- Exterior lights
- Automatic watering system
- Landscaped
- Fenced
- Lawn
- Stone walls
- Electric gate
- Private garden

# EXTRA

- · Built in wardrobes
- Alarm
- Reinforced door
- Double glazed windows
- Door bell with camera
- Satellite TV
- Video security
- Storage room
- Laundry room
- Internet

Airport: 80 Km Town center : 2 Km

**DISTANCE TO :** 

Beach : 6 Km

#### MAIN LIVING AREA

• Bathroom en-suite

# HEATING

- Floor heating
- Floor heating bathrooms
- Fireplace gas

# PROPERTY GALLERY











"OUR EXPERIENCE IS YOUR GUARANTEE"