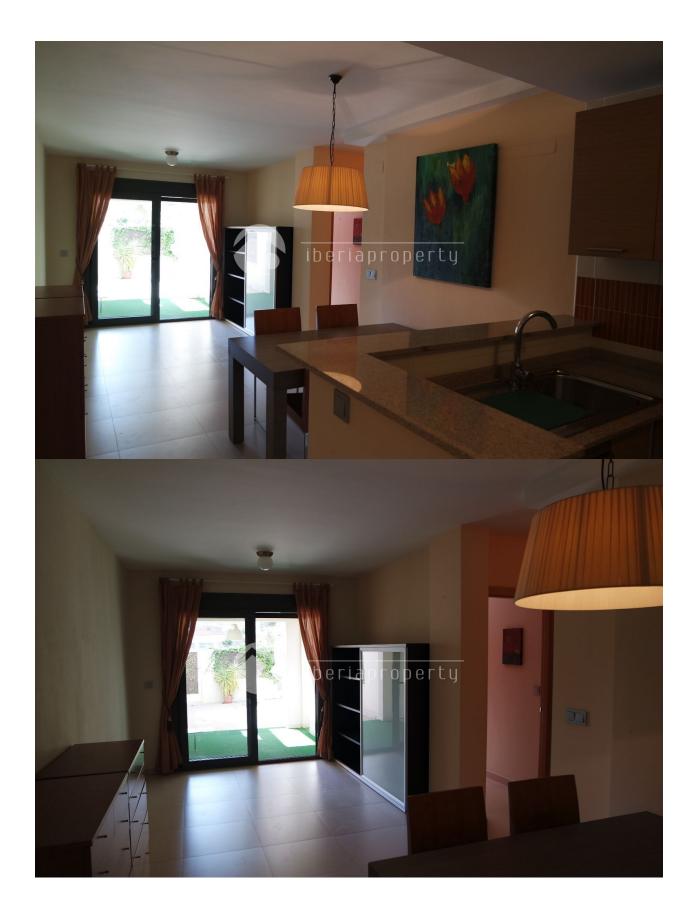

# DESCRIPTION

**REF: # 3285** 

This modern apartment has a central location in the center of Albir and is located at walking distance to the beach and the shops and restaurants. It is part of a small, quiet residential urbanization of 14 modern apartments. At the entrance is the open plan kitchen and utility room. The living room is adjacent to a small covered terrace which is next to the garden of 55 m2. Behind the garden is a door which connects with the communal garden, outdoor shower and swimming pool of the urbanization. Because of the South orientation you can enjoy the sun whole day long. The apartment has one bedroom and bathroom and an extra wardrobe for storage and has central heating with radiators. There is a possibility to buy a large parking place for 2 cars. The ideal holiday apartment in the center and quiet area of Albir.

## **KITCHEN**

- Open kitchen
- Equipped kitchen
- Granite countertop

# PROPERTY GALLERY

"OUR EXPERIENCE IS YOUR GUARANTEE"