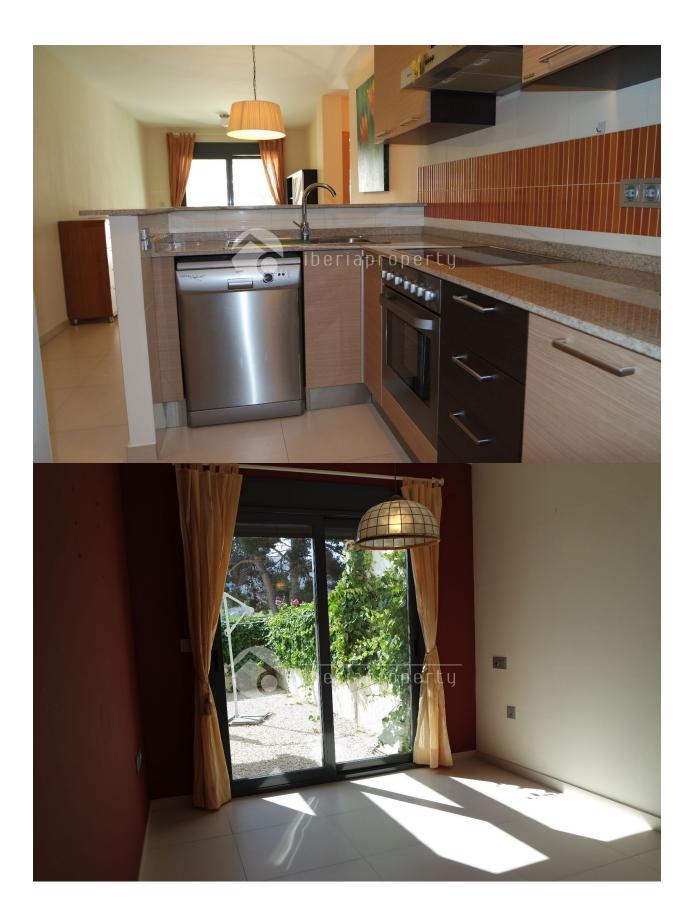

# DESCRIPTION

**REF: # 3285** 

This modern apartment has a central location in the center of Albir and is located at walking distance to the beach and the shops and restaurants. It is part of a small, quiet residential urbanization of 14 modern apartments. At the entrance is the open plan kitchen and utility room. The living room is adjacent to a small covered terrace which is next to the garden of 55 m2. Behind the garden is a door which connects with the communal garden, outdoor shower and swimming pool of the urbanization. Because of the South orientation you can enjoy the sun whole day long. The apartment has one bedroom and bathroom and an extra wardrobe for storage and has central heating with radiators. There is a possibility to buy a large parking place for 2 cars. The ideal holiday apartment in the center and quiet area of Albir.

## **KITCHEN**

- Open kitchen
- Equipped kitchen
- Granite countertop

# PROPERTY GALLERY

"OUR EXPERIENCE IS YOUR GUARANTEE"