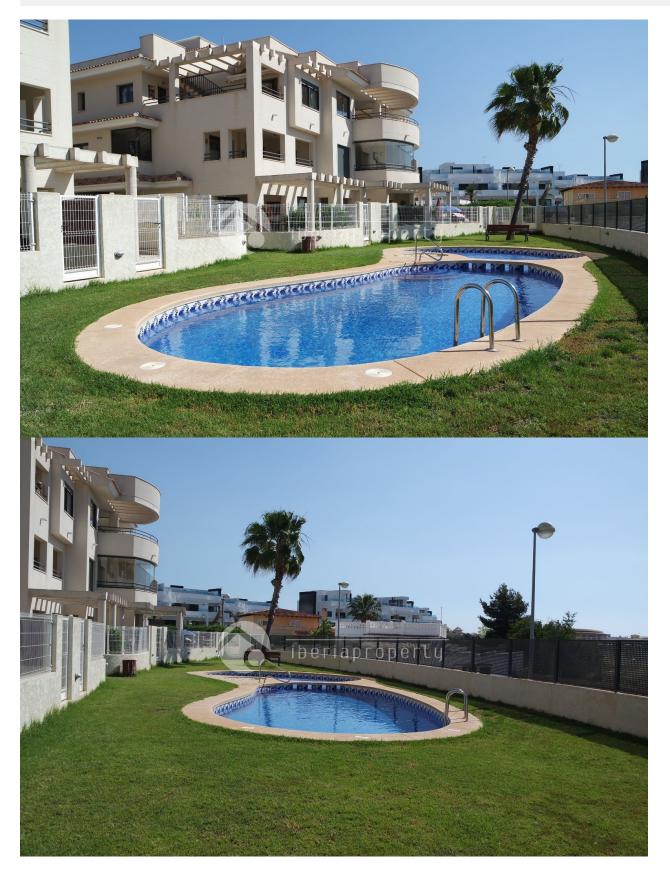

# DESCRIPTION

**REF: # 3285** 

This modern apartment has a central location in the center of Albir and is located at walking distance to the beach and the shops and restaurants. It is part of a small, quiet residential urbanization of 14 modern apartments. At the entrance is the open plan kitchen and utility room. The living room is adjacent to a small covered terrace which is next to the garden of 55 m2. Behind the garden is a door which connects with the communal garden, outdoor shower and swimming pool of the urbanization. Because of the South orientation you can enjoy the sun whole day long. The apartment has one bedroom and bathroom and an extra wardrobe for storage and has central heating with radiators. There is a possibility to buy a large parking place for 2 cars. The ideal holiday apartment in the center and quiet area of Albir.

## GARDEN AND TERRACES

- Covered terrace
- Open terrace
- Palm trees
- Play Ground
- Landscaped
- Fenced
- Lawn
- Private garden