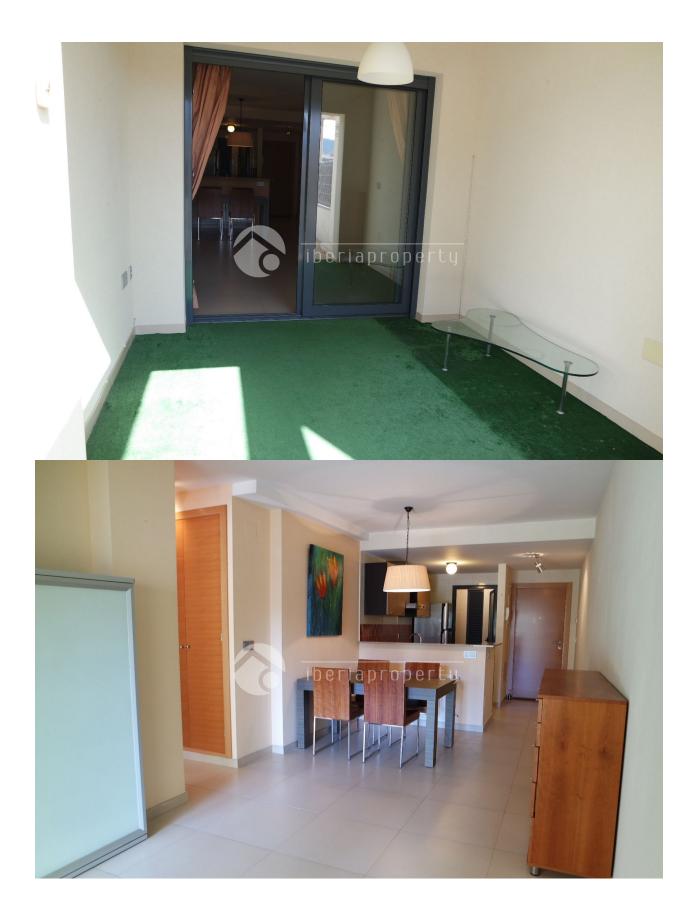

# DESCRIPTION

**REF: # 3285** 

This modern apartment has a central location in the center of Albir and is located at walking distance to the beach and the shops and restaurants. It is part of a small, quiet residential urbanization of 14 modern apartments. At the entrance is the open plan kitchen and utility room. The living room is adjacent to a small covered terrace which is next to the garden of 55 m2. Behind the garden is a door which connects with the communal garden, outdoor shower and swimming pool of the urbanization. Because of the South orientation you can enjoy the sun whole day long. The apartment has one bedroom and bathroom and an extra wardrobe for storage and has central heating with radiators. There is a possibility to buy a large parking place for 2 cars. The ideal holiday apartment in the center and quiet area of Albir.

## GARDEN AND TERRACES

- Covered terrace
- Open terrace
- Palm trees
- Play Ground
- Landscaped
- Fenced
- Lawn
- Private garden

# PROPERTY GALLERY

"OUR EXPERIENCE IS YOUR GUARANTEE"