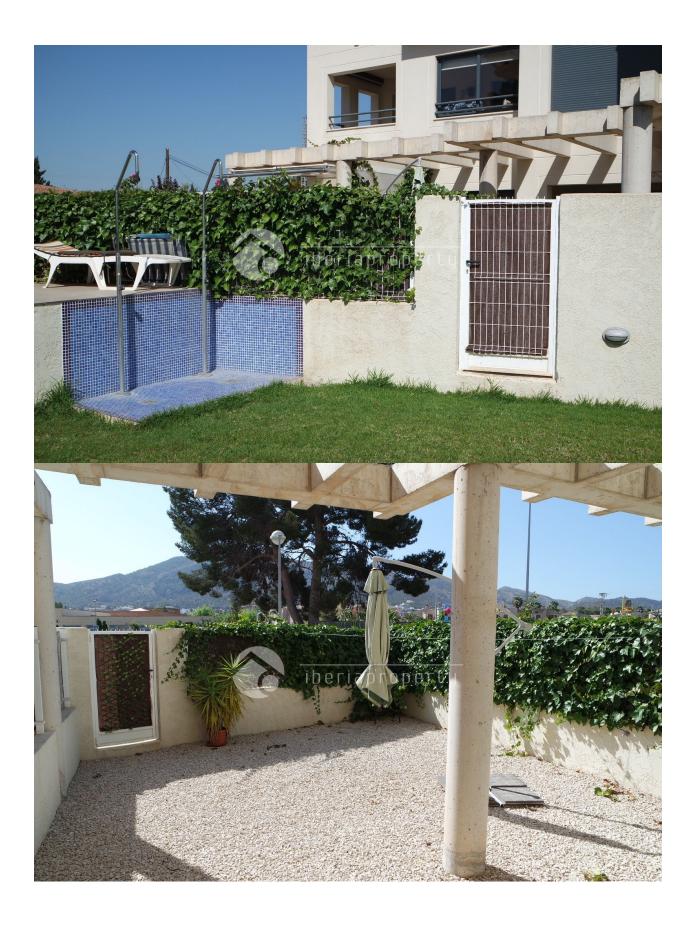

# DESCRIPTION

**REF: # 3285** 

This modern apartment has a central location in the center of Albir and is located at walking distance to the beach and the shops and restaurants. It is part of a small, quiet residential urbanization of 14 modern apartments. At the entrance is the open plan kitchen and utility room. The living room is adjacent to a small covered terrace which is next to the garden of 55 m2. Behind the garden is a door which connects with the communal garden, outdoor shower and swimming pool of the urbanization. Because of the South orientation you can enjoy the sun whole day long. The apartment has one bedroom and bathroom and an extra wardrobe for storage and has central heating with radiators. There is a possibility to buy a large parking place for 2 cars. The ideal holiday apartment in the center and quiet area of Albir.

## GARDEN AND TERRACES

- Covered terrace
- Open terrace
- Palm trees
- Play Ground
- Landscaped
- Fenced
- Lawn
- Private garden