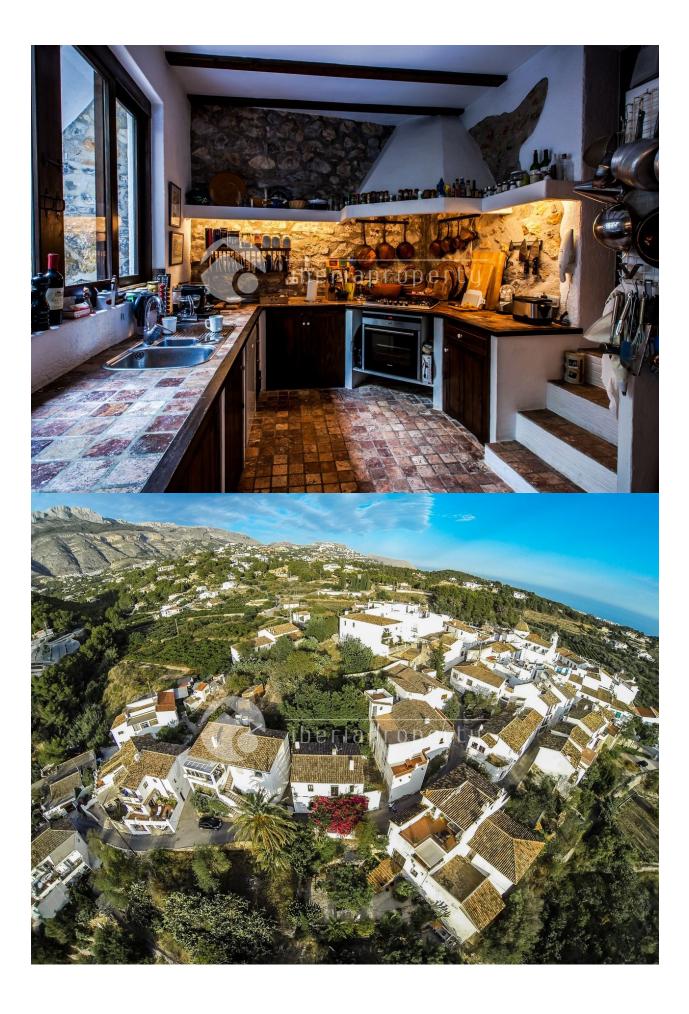

## **DESCRIPTION**

This authentic, south west facing and romantic townhouse is located in the old town of Altea la Vella at walking distance to the shops, restaurants and close by the 9 holes golf course, beach of Altea and motorway. It offers stunning views at the 1200 meter high Bernia mountain as well as sea views. In front of the main entrance door is a pergola covered with an pink oleander. On the ground floor it has the living with open fire place, open kitchen with utility room overlooking the romantic patio, a separate dining room and guest toilet. On the first floor are the three bedrooms with two bathrooms of which one en-suite with a open fire place and its own sun terrace with an inner garden with complete privacy. The town house has been thoroughly renovated respecting the original style, materials and atmosphere of the house, which makes it the beauty it is today and has wooden beams, solid wooden doors, central heating with radiators, airco, antique marble flooring downstairs and solid wood parquet flooring on the first floor. This is the ultimate way of living in a rustic, authentic home in a typical, guiet

by lively Spanish village on a very central location.