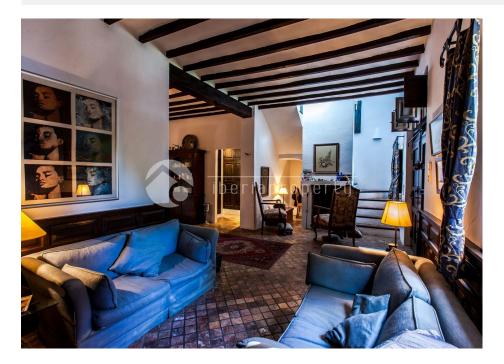

## **DESCRIPTION**

This authentic, south west facing and romantic townhouse is located in the old town of Altea la Vella at walking distance to the shops, restaurants and close by the 9 holes golf course, beach of Altea and motorway. It offers stunning views at the 1200 meter high Bernia mountain as well as sea views. In front of the main entrance door is a pergola covered with an pink oleander. On the ground floor it has the living with open fire place, open kitchen with utility room overlooking the romantic patio, a separate dining room and guest toilet. On the first floor are the three bedrooms with two bathrooms of which one en-suite with a open fire place and its own sun terrace with an inner garden with complete privacy. The town house has been thoroughly renovated respecting the original style, materials and atmosphere of the house, which makes it the beauty it is today and has wooden beams, solid wooden doors, central heating with radiators, airco, antique marble flooring downstairs and solid wood parquet flooring on the first floor. This is the ultimate way of living in a rustic, authentic home in a typical, guiet