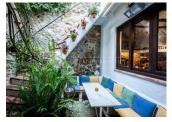

## **DESCRIPTION**

This authentic, south west facing and romantic townhouse is located in the old town of Altea la Vella at walking distance to the shops, restaurants and close by the 9 holes golf course, beach of Altea and motorway. It offers stunning views at the 1200 meter high Bernia mountain as well as sea views. In front of the main entrance door is a pergola covered with an pink oleander. On the ground floor it has the living with open fire place, open kitchen with utility room overlooking the romantic patio, a separate dining room and guest toilet. On the first floor are the three bedrooms with two bathrooms of which one en-suite with a open fire place and its own sun terrace with an inner garden with complete privacy. The town house has been thoroughly renovated respecting the original style, materials and atmosphere of the house, which makes it the beauty it is today and has wooden beams, solid wooden doors, central heating with radiators, airco, antique marble flooring downstairs and solid wood parquet flooring on the first floor. This is the ultimate way of living in a rustic, authentic home in a typical, guiet

## **AIRCONDITIONING VIEWS DISTANCE TO: STYLE** Rustic Sea views • Livingroom Beach: 1 Km • Bedrooms Mountain views Airport: 50 Km Town center: 100 m **ORIENTATION FURNITURE PARKING TAX** South west · Not furnished Parking no Cars: 1 I.B.I : 478 € **MAIN LIVING AREA FLOARING KITCHEN GARDEN AND TERRACES** Storage • Wooden floors • Open kitchen • Marble floors • Equipped kitchen • Open terrace • Fruit trees

BBQ/grillPrivate garden