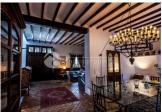

## **DESCRIPTION**

This authentic, south west facing and romantic townhouse is located in the old town of Altea la Vella at walking distance to the shops, restaurants and close by the 9 holes golf course, beach of Altea and motorway. It offers stunning views at the 1200 meter high Bernia mountain as well as sea views. In front of the main entrance door is a pergola covered with an pink oleander. On the ground floor it has the living with open fire place, open kitchen with utility room overlooking the romantic patio, a separate dining room and guest toilet. On the first floor are the three bedrooms with two bathrooms of which one en-suite with a open fire place and its own sun terrace with an inner garden with complete privacy. The town house has been thoroughly renovated respecting the original style, materials and atmosphere of the house, which makes it the beauty it is today and has wooden beams, solid wooden doors, central heating with radiators, airco, antique marble flooring downstairs and solid wood parquet flooring on the first floor. This is the ultimate way of living in a rustic, authentic home in a typical, guiet