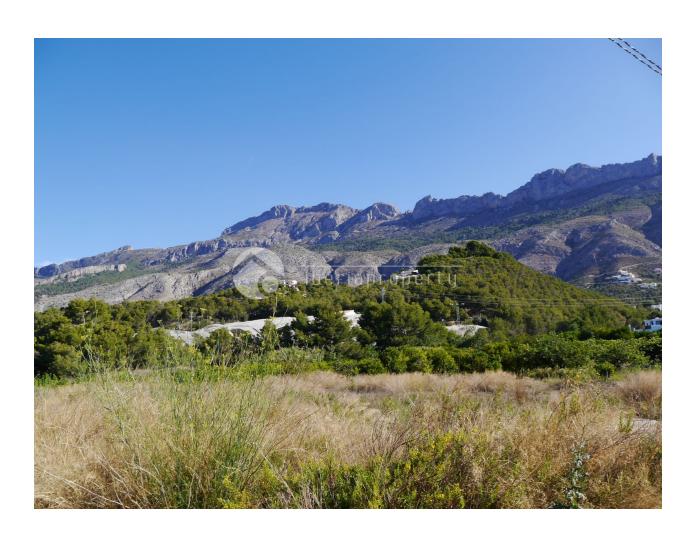

## **DESCRIPTION**

This authentic, south west facing and romantic townhouse is located in the old town of Altea la Vella at walking distance to the shops, restaurants and close by the 9 holes golf course, beach of Altea and motorway. It offers stunning views at the 1200 meter high Bernia mountain as well as sea views. In front of the main entrance door is a pergola covered with an pink oleander. On the ground floor it has the living with open fire place, open kitchen with utility room overlooking the romantic patio, a separate dining room and guest toilet. On the first floor are the three bedrooms with two bathrooms of which one en-suite with a open fire place and its own sun terrace with an inner garden with complete privacy. The town house has been thoroughly renovated respecting the original style, materials and atmosphere of the house, which makes it the beauty it is today and has wooden beams, solid wooden doors, central heating with radiators, airco, antique marble flooring downstairs and solid wood parquet flooring on the first floor. This is the ultimate way of living in a rustic, authentic home in a typical, guiet

## **AIRCONDITIONING VIEWS DISTANCE TO: STYLE** Rustic Sea views • Livingroom Beach: 1 Km • Bedrooms Mountain views Airport: 50 Km Town center: 100 m **ORIENTATION FURNITURE PARKING TAX** South west · Not furnished Parking no Cars: 1 I.B.I : 478 € **MAIN LIVING AREA FLOARING KITCHEN GARDEN AND TERRACES** Storage • Wooden floors • Open kitchen • Marble floors • Equipped kitchen • Open terrace • Fruit trees