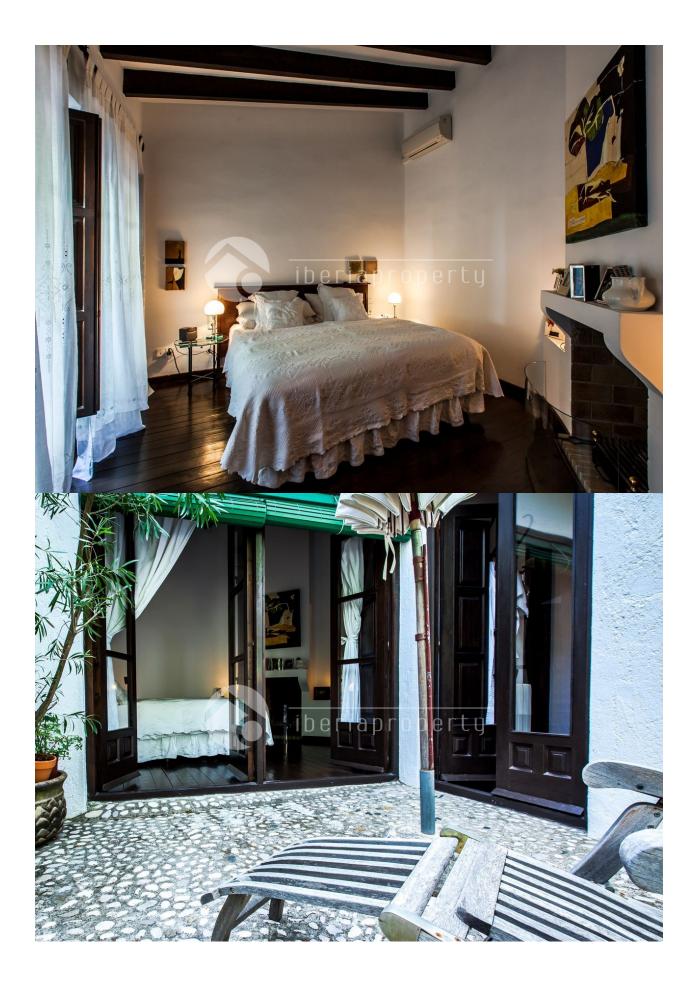

## **DESCRIPTION**

This authentic, south west facing and romantic townhouse is located in the old town of Altea la Vella at walking distance to the shops, restaurants and close by the 9 holes golf course, beach of Altea and motorway. It offers stunning views at the 1200 meter high Bernia mountain as well as sea views. In front of the main entrance door is a pergola covered with an pink oleander. On the ground floor it has the living with open fire place, open kitchen with utility room overlooking the romantic patio, a separate dining room and guest toilet. On the first floor are the three bedrooms with two bathrooms of which one en-suite with a open fire place and its own sun terrace with an inner garden with complete privacy. The town house has been thoroughly renovated respecting the original style, materials and atmosphere of the house, which makes it the beauty it is today and has wooden beams, solid wooden doors, central heating with radiators, airco, antique marble flooring downstairs and solid wood parquet flooring on the first floor. This is the ultimate way of living in a rustic, authentic home in a typical, guiet

by lively Spanish village on a very central location.