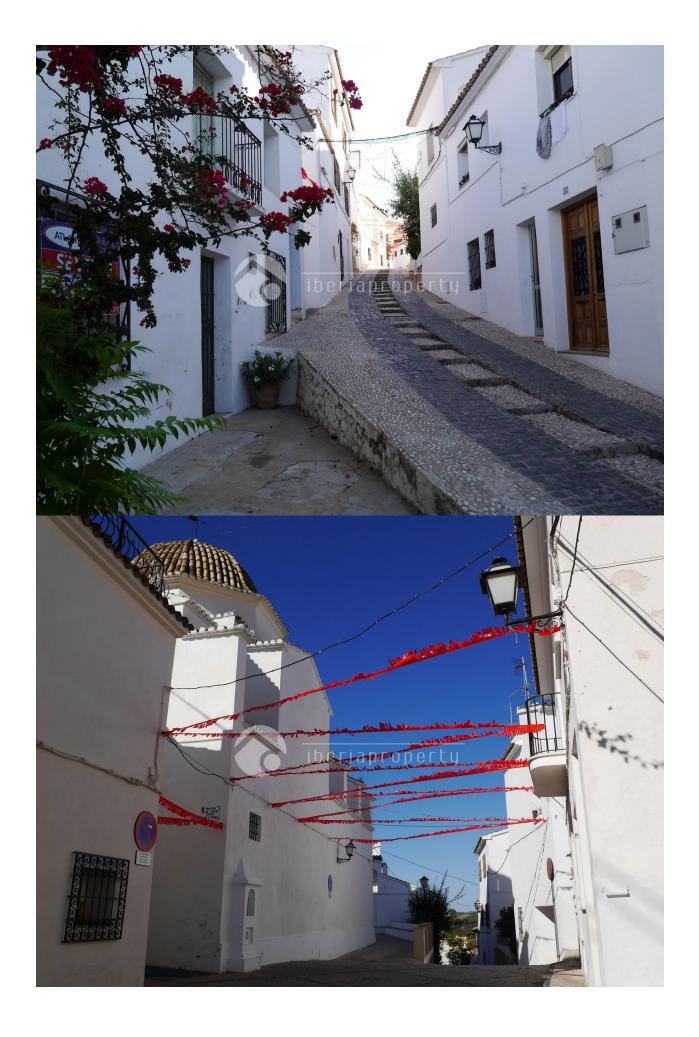

## **DESCRIPTION**

This authentic, south west facing and romantic townhouse is located in the old town of Altea la Vella at walking distance to the shops, restaurants and close by the 9 holes golf course, beach of Altea and motorway. It offers stunning views at the 1200 meter high Bernia mountain as well as sea views. In front of the main entrance door is a pergola covered with an pink oleander. On the ground floor it has the living with open fire place, open kitchen with utility room overlooking the romantic patio, a separate dining room and guest toilet. On the first floor are the three bedrooms with two bathrooms of which one en-suite with a open fire place and its own sun terrace with an inner garden with complete privacy. The town house has been thoroughly renovated respecting the original style, materials and atmosphere of the house, which makes it the beauty it is today and has wooden beams, solid wooden doors, central heating with radiators, airco, antique marble flooring downstairs and solid wood parquet flooring on the first floor. This is the ultimate way of living in a rustic, authentic home in a typical, guiet

by lively Spanish village on a very central location.