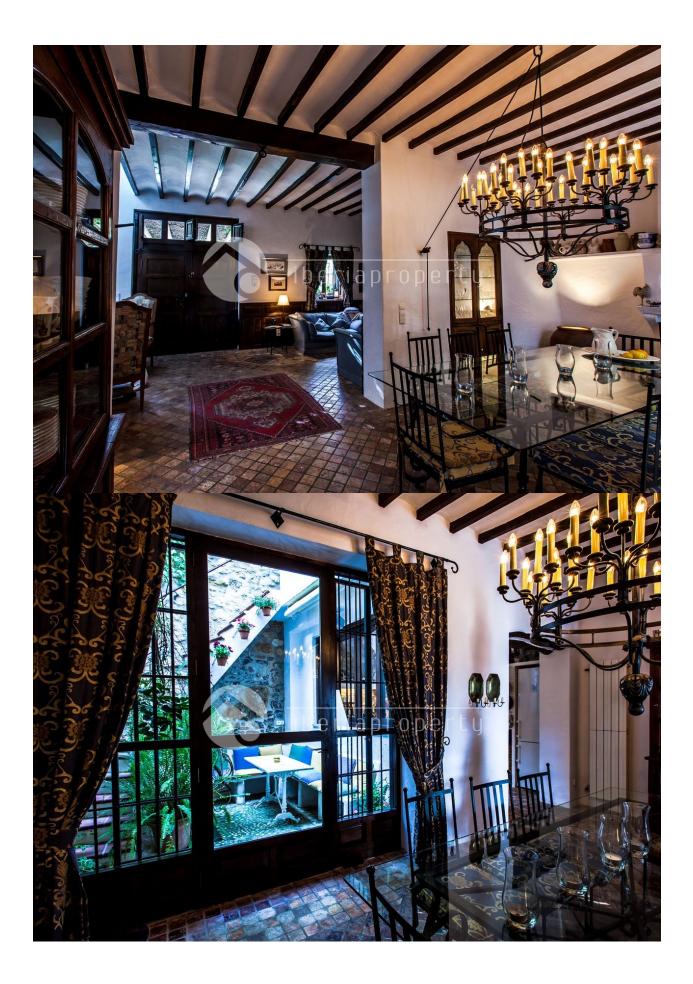

## **DESCRIPTION**

This authentic, south west facing and romantic townhouse is located in the old town of Altea la Vella at walking distance to the shops, restaurants and close by the 9 holes golf course, beach of Altea and motorway. It offers stunning views at the 1200 meter high Bernia mountain as well as sea views. In front of the main entrance door is a pergola covered with an pink oleander. On the ground floor it has the living with open fire place, open kitchen with utility room overlooking the romantic patio, a separate dining room and guest toilet. On the first floor are the three bedrooms with two bathrooms of which one en-suite with a open fire place and its own sun terrace with an inner garden with complete privacy. The town house has been thoroughly renovated respecting the original style, materials and atmosphere of the house, which makes it the beauty it is today and has wooden beams, solid wooden doors, central heating with radiators, airco, antique marble flooring downstairs and solid wood parquet flooring on the first floor. This is the ultimate way of living in a rustic, authentic home in a typical, guiet

by lively Spanish village on a very central location.