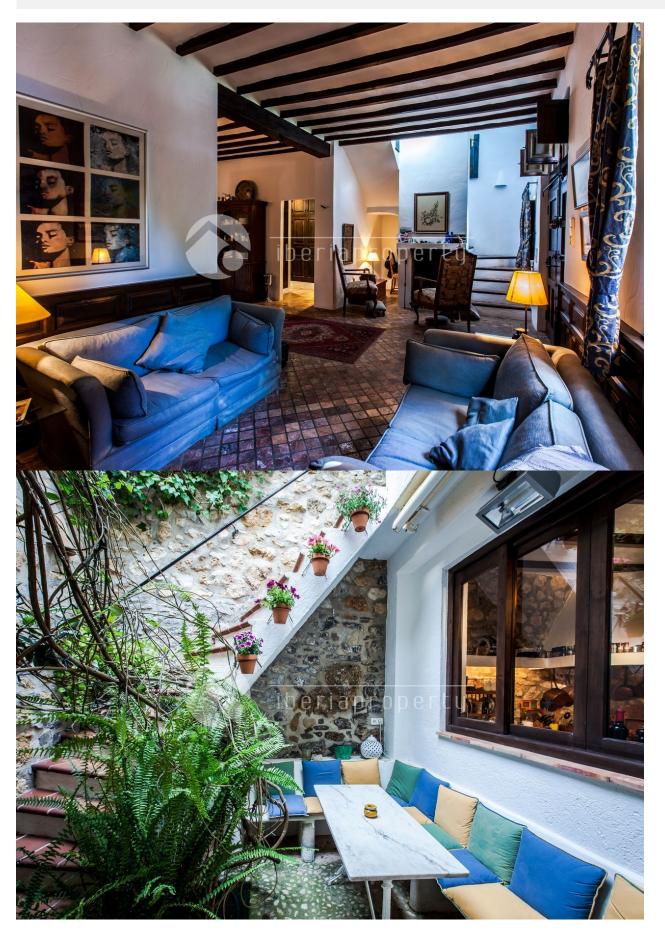

## **DESCRIPTION**

This authentic, south west facing and romantic townhouse is located in the old town of Altea la Vella at walking distance to the shops, restaurants and close by the 9 holes golf course, beach of Altea and motorway. It offers stunning views at the 1200 meter high Bernia mountain as well as sea views. In front of the main entrance door is a pergola covered with an pink oleander. On the ground floor it has the living with open fire place, open kitchen with utility room overlooking the romantic patio, a separate dining room and guest toilet. On the first floor are the three bedrooms with two bathrooms of which one en-suite with a open fire place and its own sun terrace with an inner garden with complete privacy. The town house has been thoroughly renovated respecting the original style, materials and atmosphere of the house, which makes it the beauty it is today and has wooden beams, solid wooden doors, central heating with radiators, airco, antique marble flooring downstairs and solid wood parquet flooring on the first floor. This is the ultimate way of living in a rustic, authentic home in a typical, guiet

by lively Spanish village on a very central location.