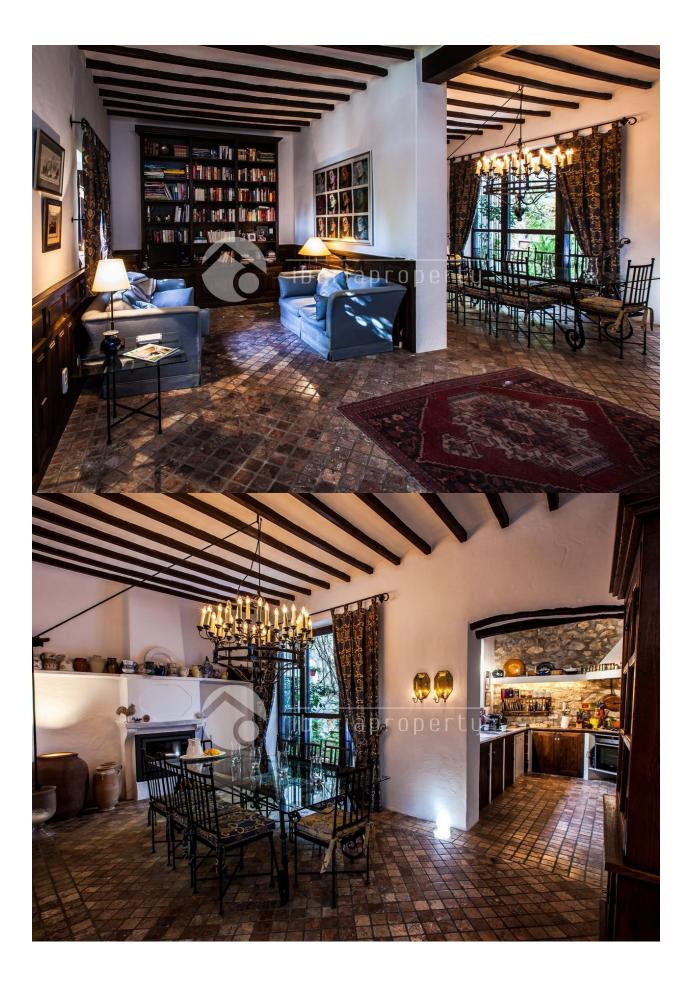

## **DESCRIPTION**

This authentic, south west facing and romantic townhouse is located in the old town of Altea la Vella at walking distance to the shops, restaurants and close by the 9 holes golf course, beach of Altea and motorway. It offers stunning views at the 1200 meter high Bernia mountain as well as sea views. In front of the main entrance door is a pergola covered with an pink oleander. On the ground floor it has the living with open fire place, open kitchen with utility room overlooking the romantic patio, a separate dining room and guest toilet. On the first floor are the three bedrooms with two bathrooms of which one en-suite with a open fire place and its own sun terrace with an inner garden with complete privacy. The town house has been thoroughly renovated respecting the original style, materials and atmosphere of the house, which makes it the beauty it is today and has wooden beams, solid wooden doors, central heating with radiators, airco, antique marble flooring downstairs and solid wood parquet flooring on the first floor. This is the ultimate way of living in a rustic, authentic home in a typical, guiet

by lively Spanish village on a very central location.