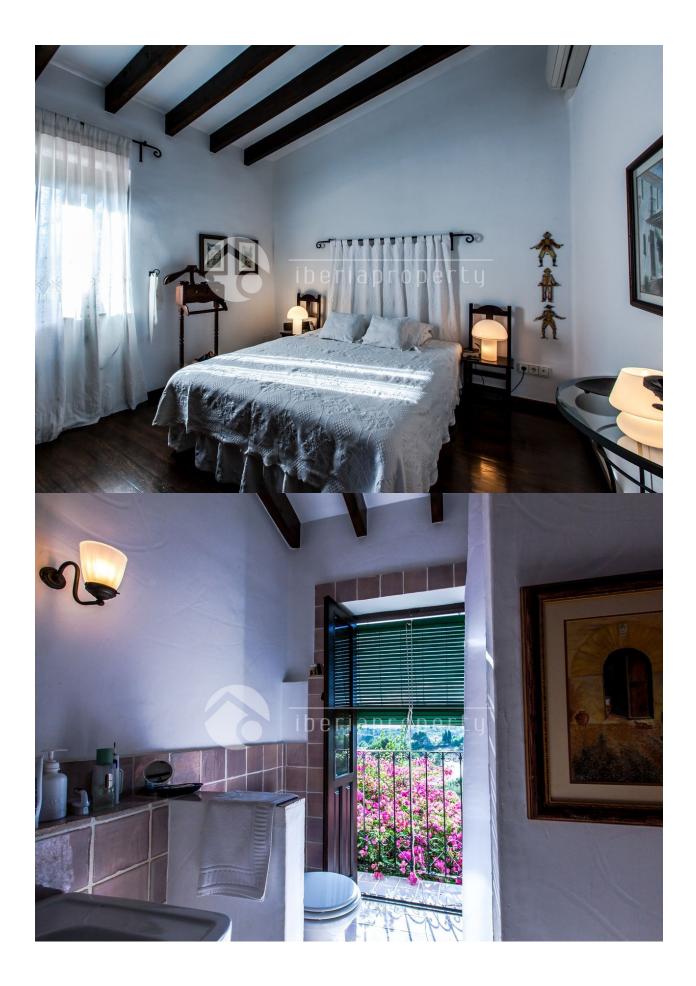

## **DESCRIPTION**

This authentic, south west facing and romantic townhouse is located in the old town of Altea la Vella at walking distance to the shops, restaurants and close by the 9 holes golf course, beach of Altea and motorway. It offers stunning views at the 1200 meter high Bernia mountain as well as sea views. In front of the main entrance door is a pergola covered with an pink oleander. On the ground floor it has the living with open fire place, open kitchen with utility room overlooking the romantic patio, a separate dining room and guest toilet. On the first floor are the three bedrooms with two bathrooms of which one en-suite with a open fire place and its own sun terrace with an inner garden with complete privacy. The town house has been thoroughly renovated respecting the original style, materials and atmosphere of the house, which makes it the beauty it is today and has wooden beams, solid wooden doors, central heating with radiators, airco, antique marble flooring downstairs and solid wood parquet flooring on the first floor. This is the ultimate way of living in a rustic, authentic home in a typical, guiet

by lively Spanish village on a very central location.