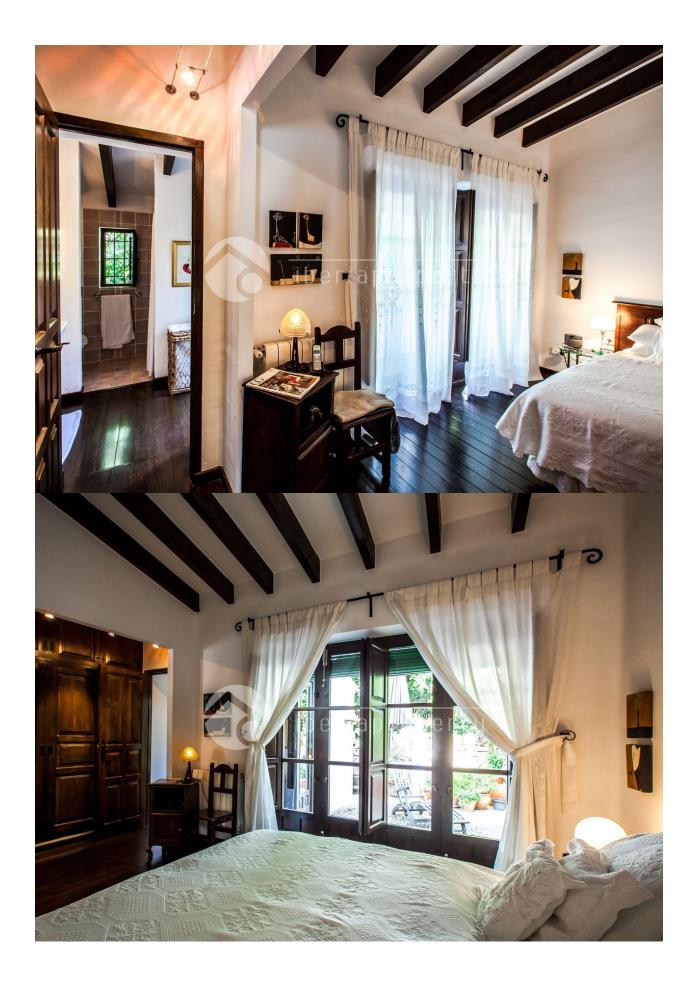

## **DESCRIPTION**

This authentic, south west facing and romantic townhouse is located in the old town of Altea la Vella at walking distance to the shops, restaurants and close by the 9 holes golf course, beach of Altea and motorway. It offers stunning views at the 1200 meter high Bernia mountain as well as sea views. In front of the main entrance door is a pergola covered with an pink oleander. On the ground floor it has the living with open fire place, open kitchen with utility room overlooking the romantic patio, a separate dining room and guest toilet. On the first floor are the three bedrooms with two bathrooms of which one en-suite with a open fire place and its own sun terrace with an inner garden with complete privacy. The town house has been thoroughly renovated respecting the original style, materials and atmosphere of the house, which makes it the beauty it is today and has wooden beams, solid wooden doors, central heating with radiators, airco, antique marble flooring downstairs and solid wood parquet flooring on the first floor. This is the ultimate way of living in a rustic, authentic home in a typical, guiet

by lively Spanish village on a very central location.