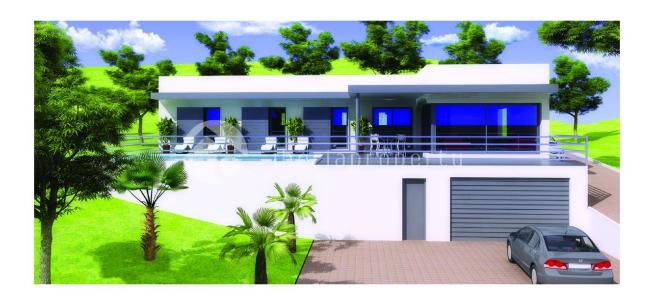

#### Campana 1

#### **DESCRIPTION**

These villas are built with ICF \*(Insulated Concrete Framework) and in total reduce the carbon footprint of the build and running costs by up to 40% There are various different types of build, and all the glazing in the property uses high tech solar reflecting glass keeping the inside cool, and allowing for maximum internal light. Construction is normally around 8 months from obtaining the licences. Please note that the prices stated are for the villa build only and do not include the plot as we have a large selection of possible situations where we can build these structures with various different plot prices. All the projects include underfloor heating, and full air-conditioning. Also available is a (grey-water) recycling system that allows the household to save up to 40% on the costs for their water supply.

#### **STYLE**

Modern