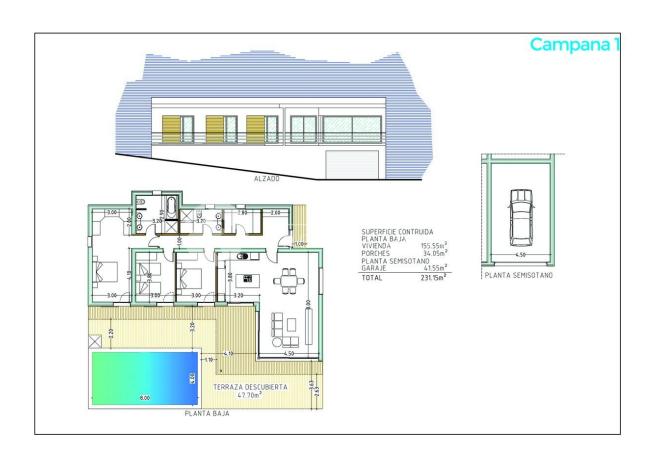

#### Campana 1

#### **DESCRIPTION**

These villas are built with ICF \*(Insulated Concrete Framework) and in total reduce the carbon footprint of the build and running costs by up to 40% There are various different types of build, and all the glazing in the property uses high tech solar reflecting glass keeping the inside cool, and allowing for maximum internal light. Construction is normally around 8 months from obtaining the licences. Please note that the prices stated are for the villa build only and do not include the plot as we have a large selection of possible situations where we can build these structures with various different plot prices. All the projects include underfloor heating, and full air-conditioning. Also available is a (grey-water) recycling system that allows the household to save up to 40% on the costs for their water supply.

#### **PARKING**

Garage no Cars: 1

#### Parking no Cars: 2

#### **GARDEN AND TERRACES**

- Covered terrace
- Open terrace
- Exterior lights
- Landscaped
- Fenced
- Stone walls
- Electric gate
- Private garden