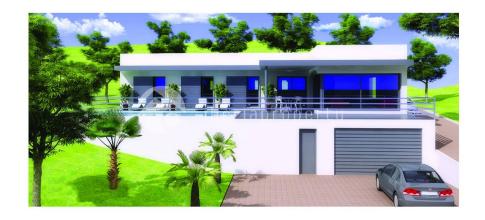

#### **DESCRIPTION**

These villas are built with ICF \*(Insulated Concrete Framework) and in total reduce the carbon footprint of the build and running costs by up to 40% There are various different types of build, and all the glazing in the property uses high tech solar reflecting glass keeping the inside cool, and allowing for maximum internal light. Construction is normally around 8 months from obtaining the licences. Please note that the prices stated are for the villa build only and do not include the plot as we have a large selection of possible situations where we can build these structures with various different plot prices. All the projects include underfloor heating, and full air-conditioning. Also available is a (grey-water) recycling system that allows the household to save up to 40% on the costs for their water supply.

#### **STYLE**

Modern

#### **VIEWS**

Mountain views