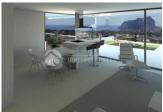

#### **DESCRIPTION**

SPECTACULAR VILLA in an elevated position situated just 2 km from the wonderful, sandy beaches of Calpe. With an open view to the sea and Benissa coastline this villa nestles against the hillside facing completely South. With its open plan kitchen design and many large glass windows, the property has a very bright and airy feel in its interior. Being a new build villa it will have all the modern touches you would expect from a villa built in 2015. The property is fitted with air conditioning and heating throughout. The garden is beautifully designed, partly tiled and the beautifully designed pool is surrounded by top quality decking. Outside the garden is low maintenance and landscaped with water irrigation and feeding system, a range of Mediterranean plants, trees and shrubs, fruit trees including. Barbecue and plenty of space for entertaining.

# **VIEWS**

- Sea views
- Mountain views

## **KITCHEN**

- Open kitchen Equipped kitchen Granite countertop