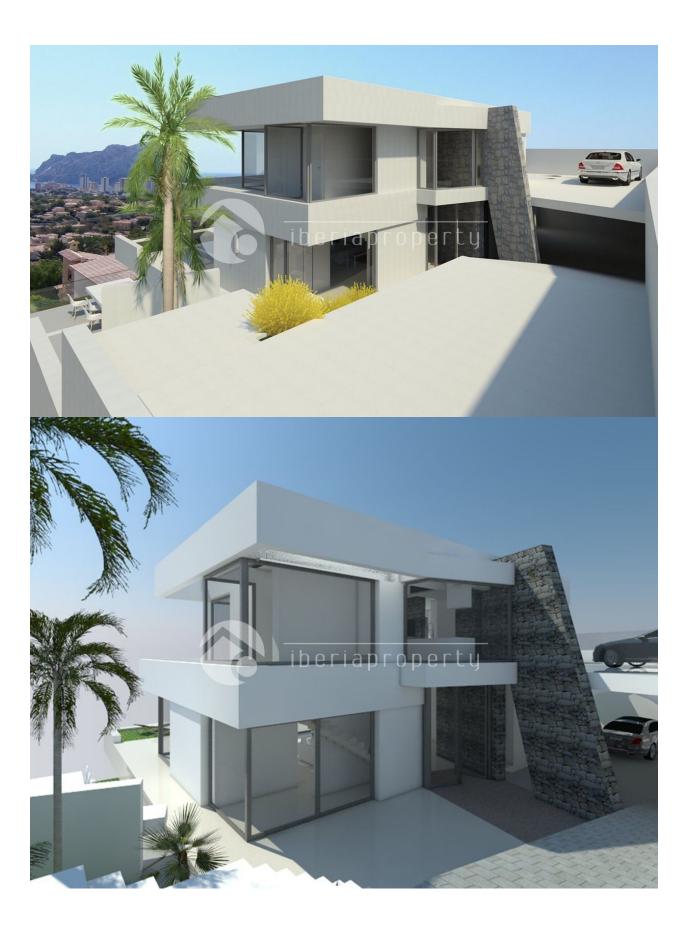

#### **DESCRIPTION**

SPECTACULAR VILLA in an elevated position situated just 2 km from the wonderful, sandy beaches of Calpe. With an open view to the sea and Benissa coastline this villa nestles against the hillside facing completely South. With its open plan kitchen design and many large glass windows, the property has a very bright and airy feel in its interior. Being a new build villa it will have all the modern touches you would expect from a villa built in 2015. The property is fitted with air conditioning and heating throughout. The garden is beautifully designed, partly tiled and the beautifully designed pool is surrounded by top quality decking. Outside the garden is low maintenance and landscaped with water irrigation and feeding system, a range of Mediterranean plants, trees and shrubs, fruit trees including. Barbecue and plenty of space for entertaining.

# **VIEWS**

- Sea views
- Mountain views

# ORIENTATION

South