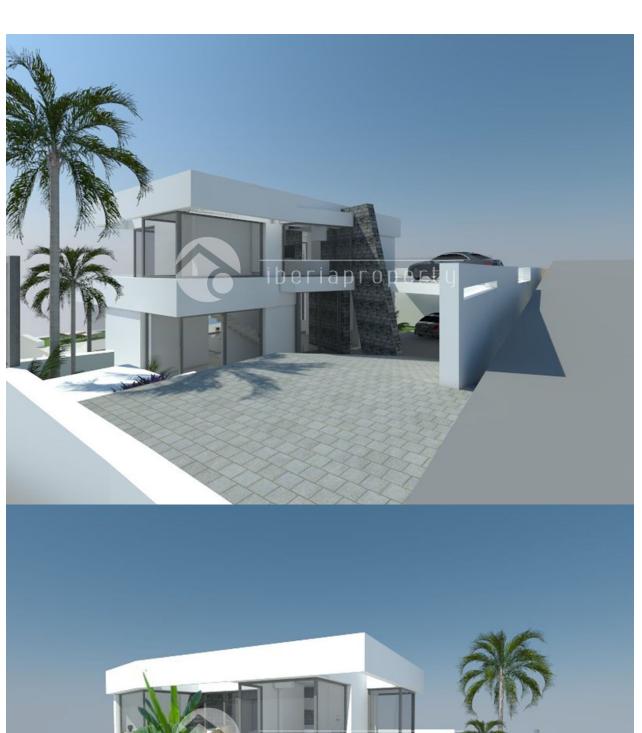

#### **DESCRIPTION**

SPECTACULAR VILLA in an elevated position situated just 2 km from the wonderful, sandy beaches of Calpe. With an open view to the sea and Benissa coastline this villa nestles against the hillside facing completely South. With its open plan kitchen design and many large glass windows, the property has a very bright and airy feel in its interior. Being a new build villa it will have all the modern touches you would expect from a villa built in 2015. The property is fitted with air conditioning and heating throughout. The garden is beautifully designed, partly tiled and the beautifully designed pool is surrounded by top quality decking. Outside the garden is low maintenance and landscaped with water irrigation and feeding system, a range of Mediterranean plants, trees and shrubs, fruit trees including. Barbecue and plenty of space for entertaining.

### **GARDEN AND TERRACES**

- Covered terraceOpen terrace
- Exterior lights
- Automatic watering system
- Fruit trees
- Palm trees
- Landscaped
- Stone walls
- Electric gate
- BBQ/grill
- Private garden