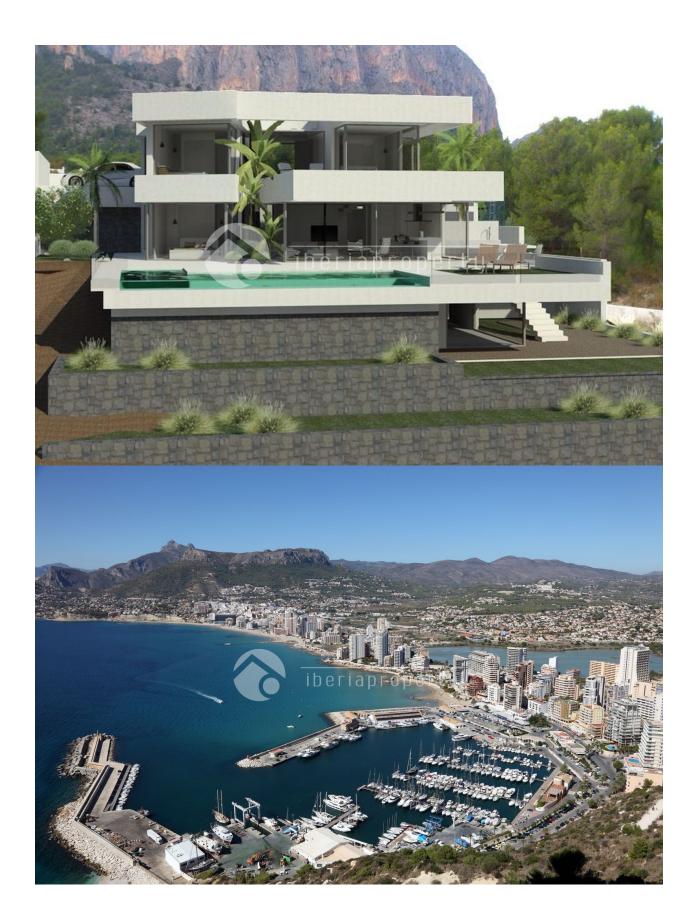

#### **DESCRIPTION**

SPECTACULAR VILLA in an elevated position situated just 2 km from the wonderful, sandy beaches of Calpe. With an open view to the sea and Benissa coastline this villa nestles against the hillside facing completely South. With its open plan kitchen design and many large glass windows, the property has a very bright and airy feel in its interior. Being a new build villa it will have all the modern touches you would expect from a villa built in 2015. The property is fitted with air conditioning and heating throughout. The garden is beautifully designed, partly tiled and the beautifully designed pool is surrounded by top quality decking. Outside the garden is low maintenance and landscaped with water irrigation and feeding system, a range of Mediterranean plants, trees and shrubs, fruit trees including. Barbecue and plenty of space for entertaining.

# **VIEWS**

- Sea views
- Mountain views

# ORIENTATION

South