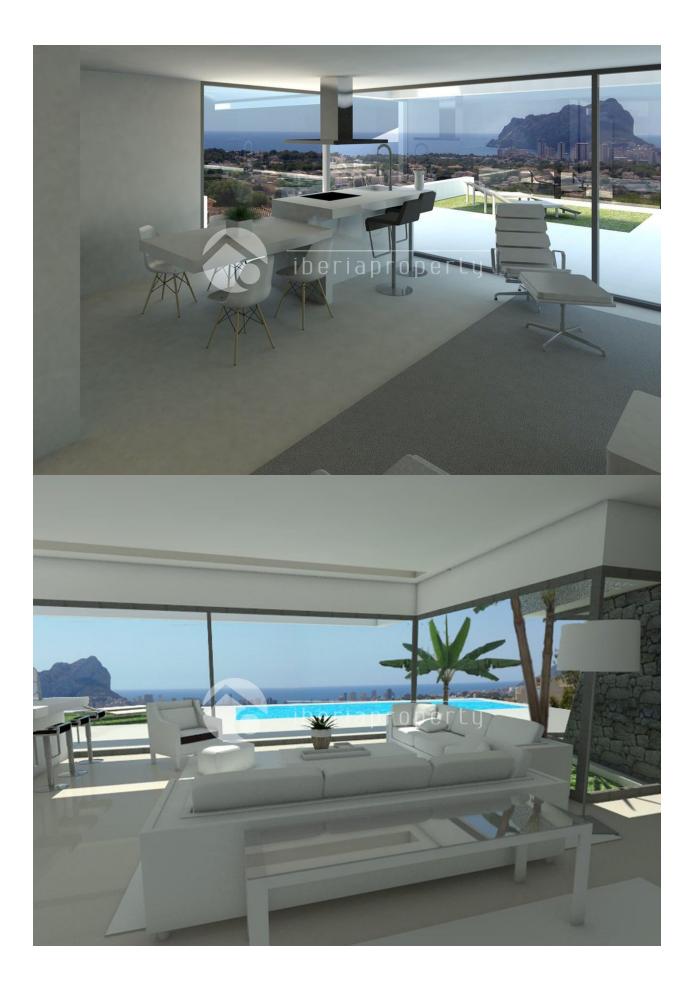

#### **DESCRIPTION**

SPECTACULAR VILLA in an elevated position situated just 2 km from the wonderful, sandy beaches of Calpe. With an open view to the sea and Benissa coastline this villa nestles against the hillside facing completely South. With its open plan kitchen design and many large glass windows, the property has a very bright and airy feel in its interior. Being a new build villa it will have all the modern touches you would expect from a villa built in 2015. The property is fitted with air conditioning and heating throughout. The garden is beautifully designed, partly tiled and the beautifully designed pool is surrounded by top quality decking. Outside the garden is low maintenance and landscaped with water irrigation and feeding system, a range of Mediterranean plants, trees and shrubs, fruit trees including. Barbecue and plenty of space for entertaining.

## **KITCHEN**

- Open kitchen Equipped kitchen Granite countertop