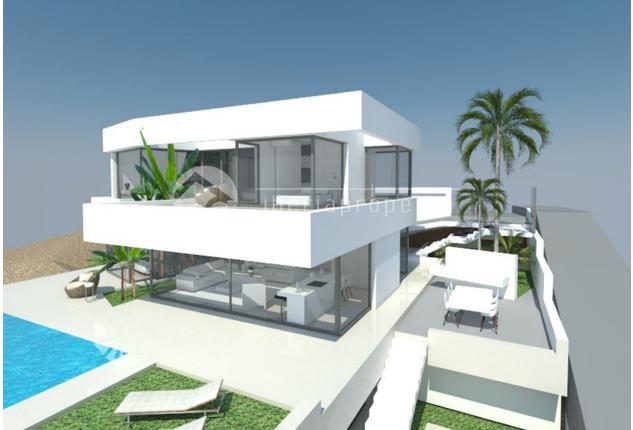

#### **DESCRIPTION**

SPECTACULAR VILLA in an elevated position situated just 2 km from the wonderful, sandy beaches of Calpe. With an open view to the sea and Benissa coastline this villa nestles against the hillside facing completely South. With its open plan kitchen design and many large glass windows, the property has a very bright and airy feel in its interior. Being a new build villa it will have all the modern touches you would expect from a villa built in 2015. The property is fitted with air conditioning and heating throughout. The garden is beautifully designed, partly tiled and the beautifully designed pool is surrounded by top quality decking. Outside the garden is low maintenance and landscaped with water irrigation and feeding system, a range of Mediterranean plants, trees and shrubs, fruit trees including. Barbecue and plenty of space for entertaining.

# **VIEWS**

- Sea views
- Mountain views

### **GARDEN AND TERRACES**

- Covered terraceOpen terrace
- Exterior lights
- Automatic watering system
- Fruit trees
- Palm trees
- Landscaped
- Stone walls
- Electric gate
- BBQ/grill
- Private garden