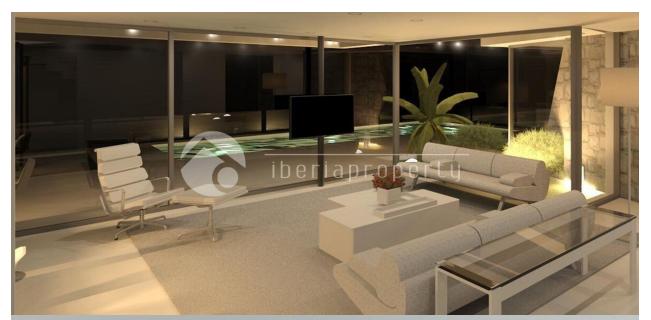

#### **DESCRIPTION**

SPECTACULAR VILLA in an elevated position situated just 2 km from the wonderful, sandy beaches of Calpe. With an open view to the sea and Benissa coastline this villa nestles against the hillside facing completely South. With its open plan kitchen design and many large glass windows, the property has a very bright and airy feel in its interior. Being a new build villa it will have all the modern touches you would expect from a villa built in 2015. The property is fitted with air conditioning and heating throughout. The garden is beautifully designed, partly tiled and the beautifully designed pool is surrounded by top quality decking. Outside the garden is low maintenance and landscaped with water irrigation and feeding system, a range of Mediterranean plants, trees and shrubs, fruit trees including. Barbecue and plenty of space for entertaining.