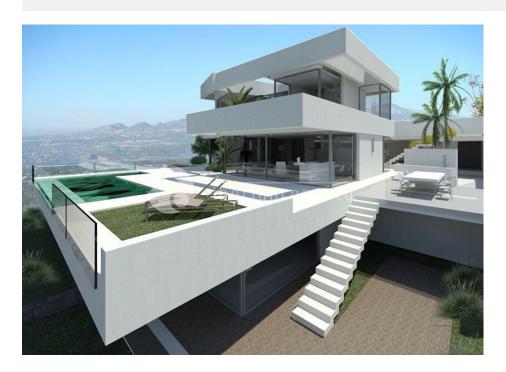

#### **DESCRIPTION**

SPECTACULAR VILLA in an elevated position situated just 2 km from the wonderful, sandy beaches of Calpe. With an open view to the sea and Benissa coastline this villa nestles against the hillside facing completely South. With its open plan kitchen design and many large glass windows, the property has a very bright and airy feel in its interior. Being a new build villa it will have all the modern touches you would expect from a villa built in 2015. The property is fitted with air conditioning and heating throughout. The garden is beautifully designed, partly tiled and the beautifully designed pool is surrounded by top quality decking. Outside the garden is low maintenance and landscaped with water irrigation and feeding system, a range of Mediterranean plants, trees and shrubs, fruit trees including. Barbecue and plenty of space for entertaining.

# **VIEWS**

- Sea views
- Mountain views

# ORIENTATION

South

### **GARDEN AND TERRACES**

- Covered terraceOpen terrace
- Exterior lights
- Automatic watering system
- Fruit trees
- Palm trees
- Landscaped
- Stone walls
- Electric gate
- BBQ/grill
- Private garden