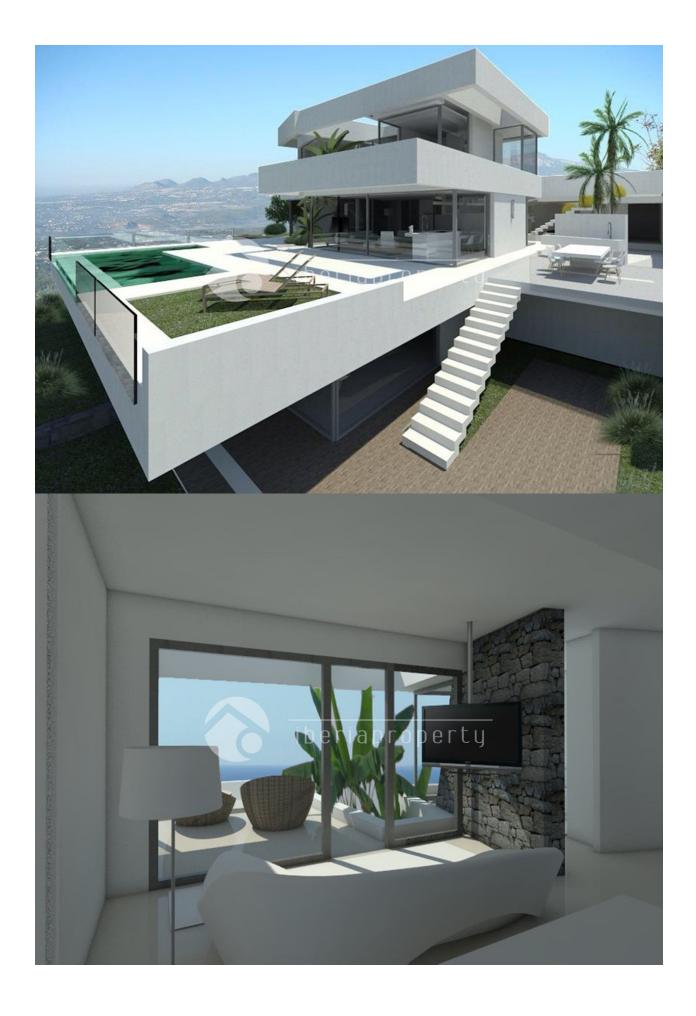

#### **DESCRIPTION**

SPECTACULAR VILLA in an elevated position situated just 2 km from the wonderful, sandy beaches of Calpe. With an open view to the sea and Benissa coastline this villa nestles against the hillside facing completely South. With its open plan kitchen design and many large glass windows, the property has a very bright and airy feel in its interior. Being a new build villa it will have all the modern touches you would expect from a villa built in 2015. The property is fitted with air conditioning and heating throughout. The garden is beautifully designed, partly tiled and the beautifully designed pool is surrounded by top quality decking. Outside the garden is low maintenance and landscaped with water irrigation and feeding system, a range of Mediterranean plants, trees and shrubs, fruit trees including. Barbecue and plenty of space for entertaining.

## **STYLE**

Modern

# **VIEWS**

- Sea views
- Mountain views

# ORIENTATION

South

### **GARDEN AND TERRACES**

- Covered terraceOpen terrace
- Exterior lights
- Automatic watering system
- Fruit trees
- Palm trees
- Landscaped
- Stone walls
- Electric gate
- BBQ/grill
- Private garden