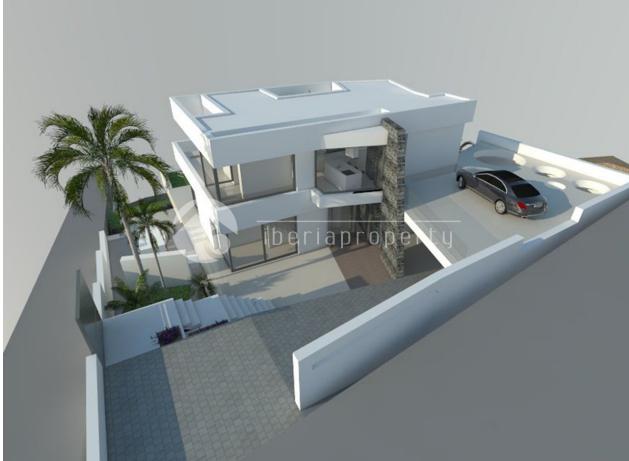

#### **DESCRIPTION**

SPECTACULAR VILLA in an elevated position situated just 2 km from the wonderful, sandy beaches of Calpe. With an open view to the sea and Benissa coastline this villa nestles against the hillside facing completely South. With its open plan kitchen design and many large glass windows, the property has a very bright and airy feel in its interior. Being a new build villa it will have all the modern touches you would expect from a villa built in 2015. The property is fitted with air conditioning and heating throughout. The garden is beautifully designed, partly tiled and the beautifully designed pool is surrounded by top quality decking. Outside the garden is low maintenance and landscaped with water irrigation and feeding system, a range of Mediterranean plants, trees and shrubs, fruit trees including. Barbecue and plenty of space for entertaining.

# **VIEWS**

- Sea views
- Mountain views

# ORIENTATION

South