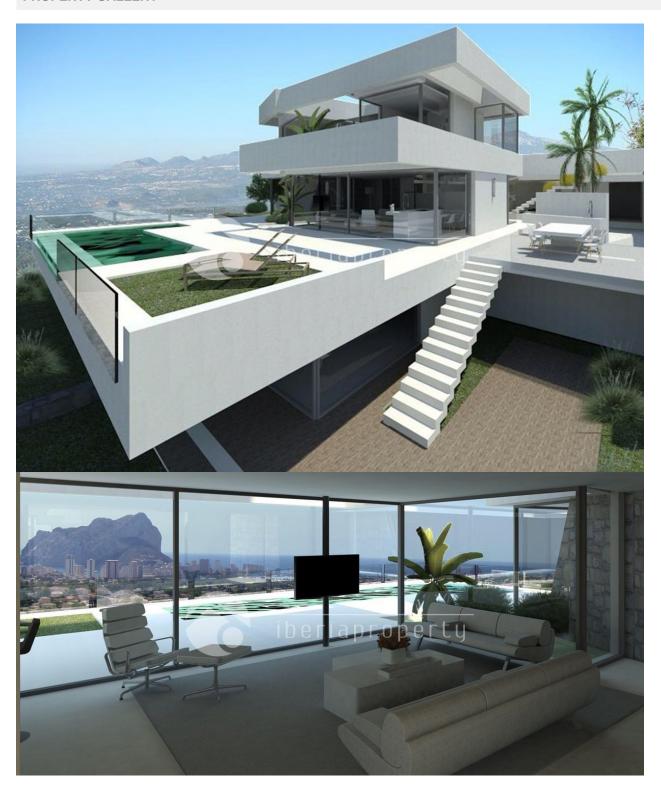

#### **DESCRIPTION**

SPECTACULAR VILLA in an elevated position situated just 2 km from the wonderful, sandy beaches of Calpe. With an open view to the sea and Benissa coastline this villa nestles against the hillside facing completely South. With its open plan kitchen design and many large glass windows, the property has a very bright and airy feel in its interior. Being a new build villa it will have all the modern touches you would expect from a villa built in 2015. The property is fitted with air conditioning and heating throughout. The garden is beautifully designed, partly tiled and the beautifully designed pool is surrounded by top quality decking. Outside the garden is low maintenance and landscaped with water irrigation and feeding system, a range of Mediterranean plants, trees and shrubs, fruit trees including. Barbecue and plenty of space for entertaining.

# **VIEWS**

- Sea views
- Mountain views

# ORIENTATION

South