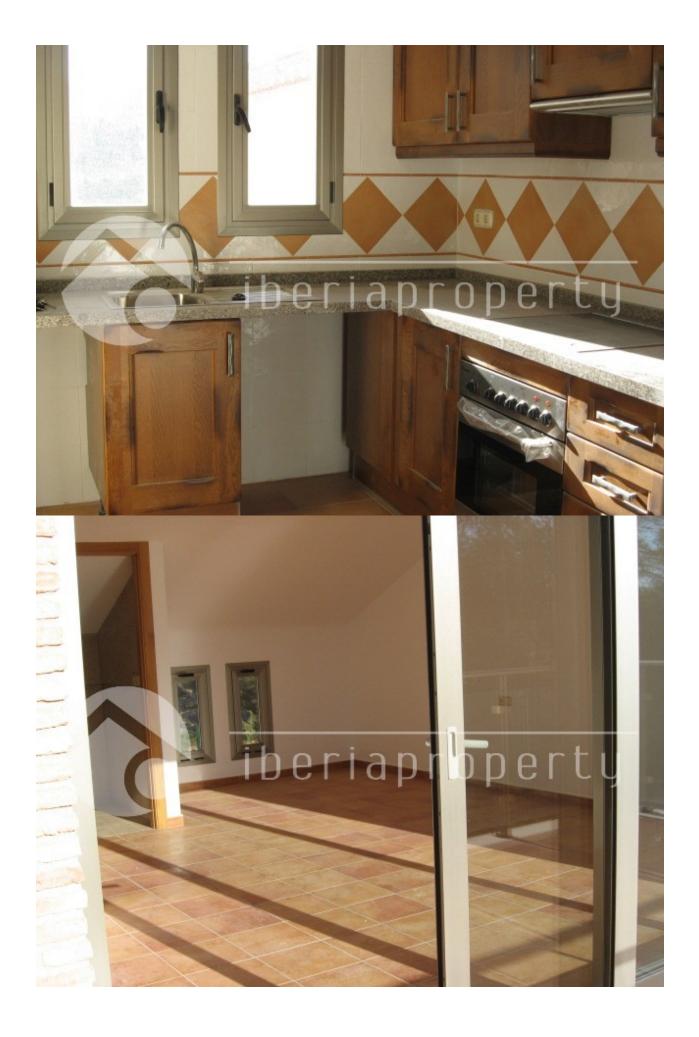

#### **DESCRIPTION**

Great opportunity new build townhouse, 3 floors, 3 bedrooms, 3 bathrooms (1 en-suite), separate kitchen, aircon (h+c). Built with high quality fixtures and fittings by quality builder. On the ground floor is a fully fitted kitchen with wooden doors, a bathroom and a spacious living/dining room and terrace. On the second floor there are 2 bedroomseach with with patio doors leading onto their own sunny terrace. There is also a bathroom with bath. The third floor consists of a bathroom and one huge bedroom with balcony, that could easily be turned into a gym, study or office. In excellent condition. Community pool and individual parking. Situated in a quiet area with beautiful mountain views where you enjoy the amazing sunsets. Lovely and sunny. 150.71m2 build.

Closed kitchenEquipped kitchen

• Granite countertop