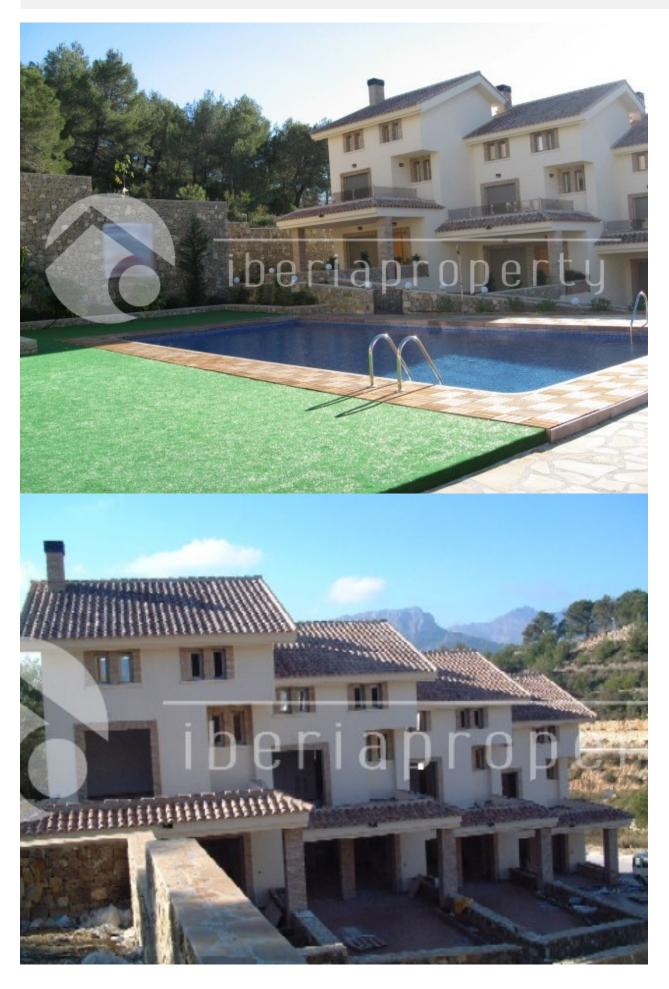

#### **DESCRIPTION**

Great opportunity new build townhouse, 3 floors, 3 bedrooms, 3 bathrooms (1 en-suite), separate kitchen, aircon (h+c). Built with high quality fixtures and fittings by quality builder. On the ground floor is a fully fitted kitchen with wooden doors, a bathroom and a spacious living/dining room and terrace. On the second floor there are 2 bedroomseach with with patio doors leading onto their own sunny terrace. There is also a bathroom with bath. The third floor consists of a bathroom and one huge bedroom with balcony, that could easily be turned into a gym, study or office. In excellent condition. Community pool and individual parking. Situated in a quiet area with beautiful mountain views where you enjoy the amazing sunsets. Lovely and sunny. 150.71m2 build.

### KITCHEN GARDEN AND

- TERRACES
- Open terraceLandscaped
- Fenced
- Lawn
- Stone walls
- Electric gate
- · Communal Garden

"OUR EXPERIENCE IS YOUR GUARANTEE"