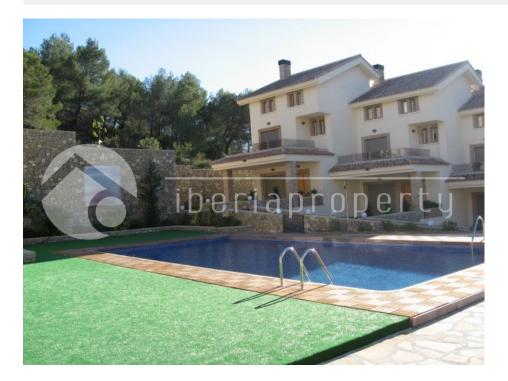

#### **DESCRIPTION**

Great opportunity new build townhouse, 3 floors, 3 bedrooms, 3 bathrooms (1 en-suite), separate kitchen, aircon (h+c). Built with high quality fixtures and fittings by quality builder. On the ground floor is a fully fitted kitchen with wooden doors, a bathroom and a spacious living/dining room and terrace. On the second floor there are 2 bedroomseach with with patio doors leading onto their own sunny terrace. There is also a bathroom with bath. The third floor consists of a bathroom and one huge bedroom with balcony, that could easily be turned into a gym, study or office. In excellent condition. Community pool and individual parking. Situated in a quiet area with beautiful mountain views where you enjoy the amazing sunsets. Lovely and sunny. 150.71m2 build.

### KITCHEN GARDEN AND

- TERRACES
- Open terraceLandscaped
- Fenced
- Lawn
- Stone walls
- Electric gate
- · Communal Garden

"OUR EXPERIENCE IS YOUR GUARANTEE"