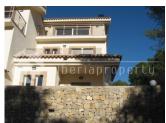

#### **DESCRIPTION**

Great opportunity new build townhouse, 3 floors, 3 bedrooms, 3 bathrooms (1 en-suite), separate kitchen, aircon (h+c). Built with high quality fixtures and fittings by quality builder. On the ground floor is a fully fitted kitchen with wooden doors, a bathroom and a spacious living/dining room and terrace. On the second floor there are 2 bedroomseach with with patio doors leading onto their own sunny terrace. There is also a bathroom with bath. The third floor consists of a bathroom and one huge bedroom with balcony, that could easily be turned into a gym, study or office. In excellent condition. Community pool and individual parking. Situated in a quiet area with beautiful mountain views where you enjoy the amazing sunsets. Lovely and sunny. 150.71m2 build.