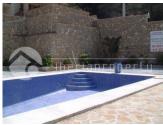

#### **DESCRIPTION**

Great opportunity new build townhouse, 3 floors, 3 bedrooms, 3 bathrooms (1 en-suite), separate kitchen, aircon (h+c). Built with high quality fixtures and fittings by quality builder. On the ground floor is a fully fitted kitchen with wooden doors, a bathroom and a spacious living/dining room and terrace. On the second floor there are 2 bedroomseach with with patio doors leading onto their own sunny terrace. There is also a bathroom with bath. The third floor consists of a bathroom and one huge bedroom with balcony, that could easily be turned into a gym, study or office. In excellent condition. Community pool and individual parking. Situated in a quiet area with beautiful mountain views where you enjoy the amazing sunsets. Lovely and sunny. 150.71m2 build.

### KITCHEN GARDEN AND

- TERRACES
- Open terraceLandscaped
- Fenced
- Lawn
- Stone walls
- Electric gate
- · Communal Garden

"OUR EXPERIENCE IS YOUR GUARANTEE"