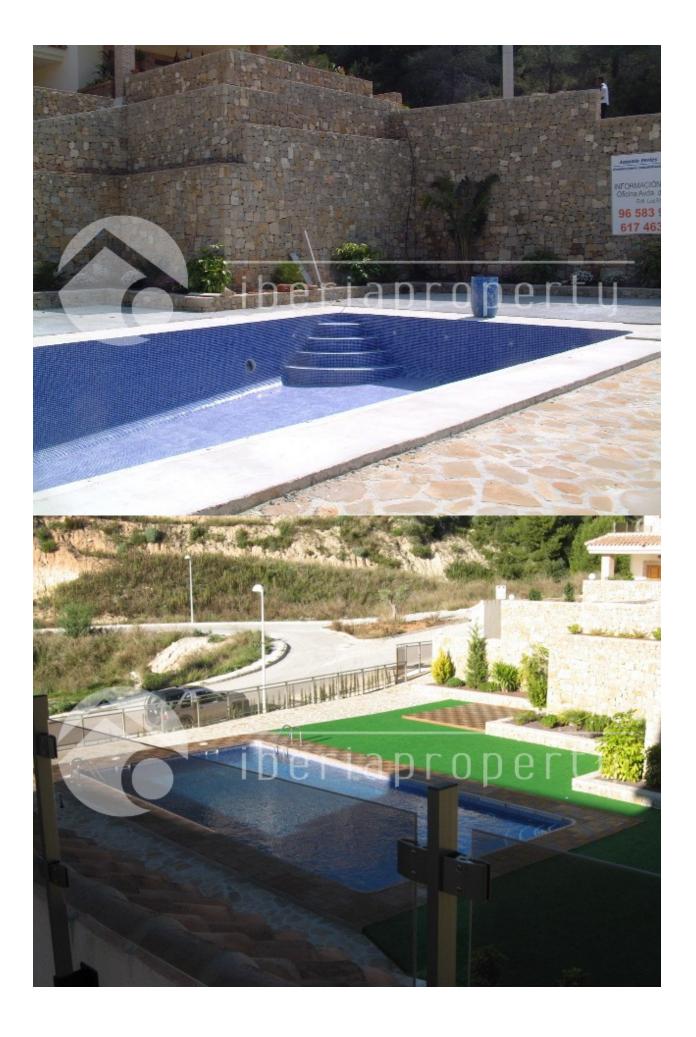

#### **DESCRIPTION**

Great opportunity new build townhouse, 3 floors, 3 bedrooms, 3 bathrooms (1 en-suite), separate kitchen, aircon (h+c). Built with high quality fixtures and fittings by quality builder. On the ground floor is a fully fitted kitchen with wooden doors, a bathroom and a spacious living/dining room and terrace. On the second floor there are 2 bedroomseach with with patio doors leading onto their own sunny terrace. There is also a bathroom with bath. The third floor consists of a bathroom and one huge bedroom with balcony, that could easily be turned into a gym, study or office. In excellent condition. Community pool and individual parking. Situated in a quiet area with beautiful mountain views where you enjoy the amazing sunsets. Lovely and sunny. 150.71m2 build.

### KITCHEN GARDEN AND

- TERRACES
- Open terraceLandscaped
- Fenced
- Lawn
- Stone walls
- Electric gate
- · Communal Garden

"OUR EXPERIENCE IS YOUR GUARANTEE"