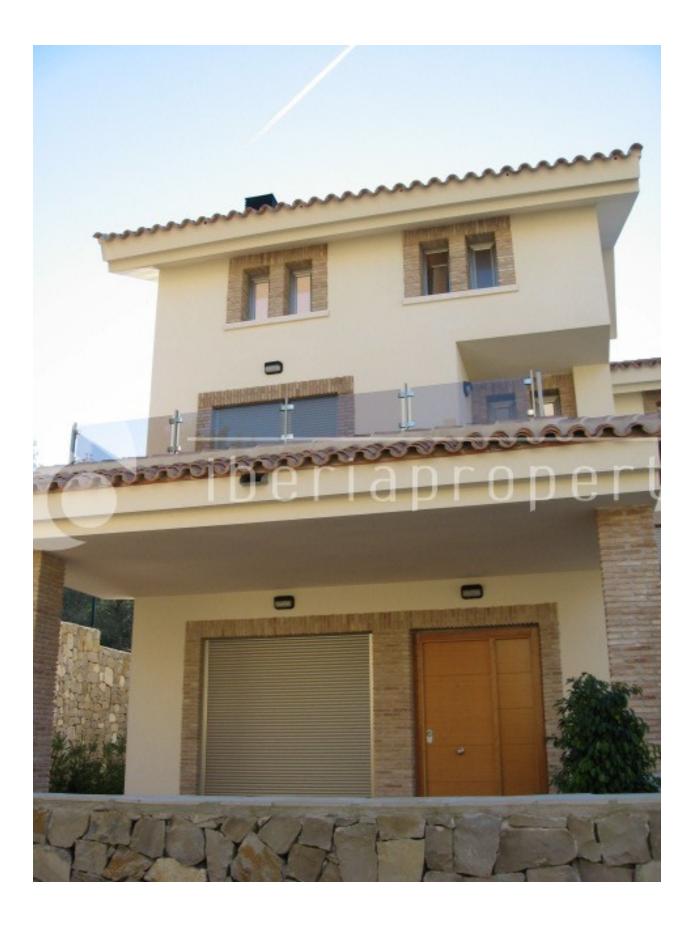

#### **DESCRIPTION**

Great opportunity new build townhouse, 3 floors, 3 bedrooms, 3 bathrooms (1 en-suite), separate kitchen, aircon (h+c). Built with high quality fixtures and fittings by quality builder. On the ground floor is a fully fitted kitchen with wooden doors, a bathroom and a spacious living/dining room and terrace. On the second floor there are 2 bedroomseach with with patio doors leading onto their own sunny terrace. There is also a bathroom with bath. The third floor consists of a bathroom and one huge bedroom with balcony, that could easily be turned into a gym, study or office. In excellent condition. Community pool and individual parking. Situated in a quiet area with beautiful mountain views where you enjoy the amazing sunsets. Lovely and sunny. 150.71m2 build.