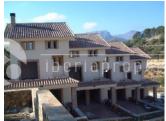

#### **DESCRIPTION**

Great opportunity new build townhouse, 3 floors, 3 bedrooms, 3 bathrooms (1 en-suite), separate kitchen, aircon (h+c). Built with high quality fixtures and fittings by quality builder. On the ground floor is a fully fitted kitchen with wooden doors, a bathroom and a spacious living/dining room and terrace. On the second floor there are 2 bedroomseach with with patio doors leading onto their own sunny terrace. There is also a bathroom with bath. The third floor consists of a bathroom and one huge bedroom with balcony, that could easily be turned into a gym, study or office. In excellent condition. Community pool and individual parking. Situated in a quiet area with beautiful mountain views where you enjoy the amazing sunsets. Lovely and sunny. 150.71m2 build.