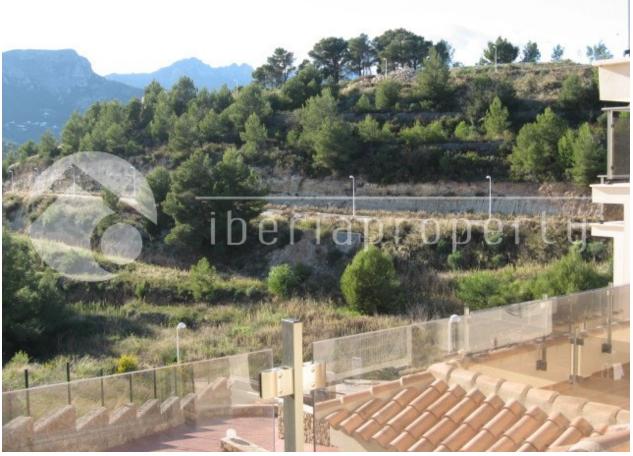

#### **DESCRIPTION**

Great opportunity new build townhouse, 3 floors, 3 bedrooms, 3 bathrooms (1 en-suite), separate kitchen, aircon (h+c). Built with high quality fixtures and fittings by quality builder. On the ground floor is a fully fitted kitchen with wooden doors, a bathroom and a spacious living/dining room and terrace. On the second floor there are 2 bedroomseach with with patio doors leading onto their own sunny terrace. There is also a bathroom with bath. The third floor consists of a bathroom and one huge bedroom with balcony, that could easily be turned into a gym, study or office. In excellent condition. Community pool and individual parking. Situated in a quiet area with beautiful mountain views where you enjoy the amazing sunsets. Lovely and sunny. 150.71m2 build.

#### **VIEWS AIRCONDITIONING DISTANCE TO: STYLE** Modern Mountain views • Livingroom Beach: 5 Km Contemporary • Bedrooms Airport: 80 Km Town center : 5 Km **ORIENTATION FURNITURE PARKING TAX** South west Not furnished Parking no Cars: 2 Community : 600 € I.B.I : 506 €