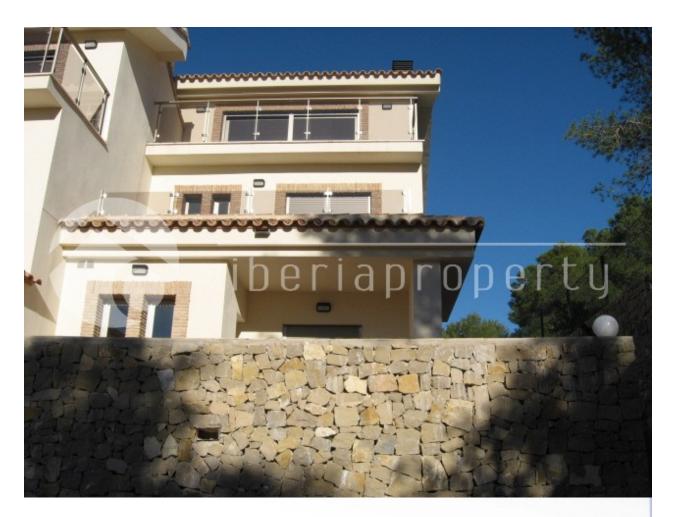

#### **DESCRIPTION**

Great opportunity new build townhouse, 3 floors, 3 bedrooms, 3 bathrooms (1 en-suite), separate kitchen, aircon (h+c). Built with high quality fixtures and fittings by quality builder. On the ground floor is a fully fitted kitchen with wooden doors, a bathroom and a spacious living/dining room and terrace. On the second floor there are 2 bedroomseach with with patio doors leading onto their own sunny terrace. There is also a bathroom with bath. The third floor consists of a bathroom and one huge bedroom with balcony, that could easily be turned into a gym, study or office. In excellent condition. Community pool and individual parking. Situated in a quiet area with beautiful mountain views where you enjoy the amazing sunsets. Lovely and sunny. 150.71m2 build.