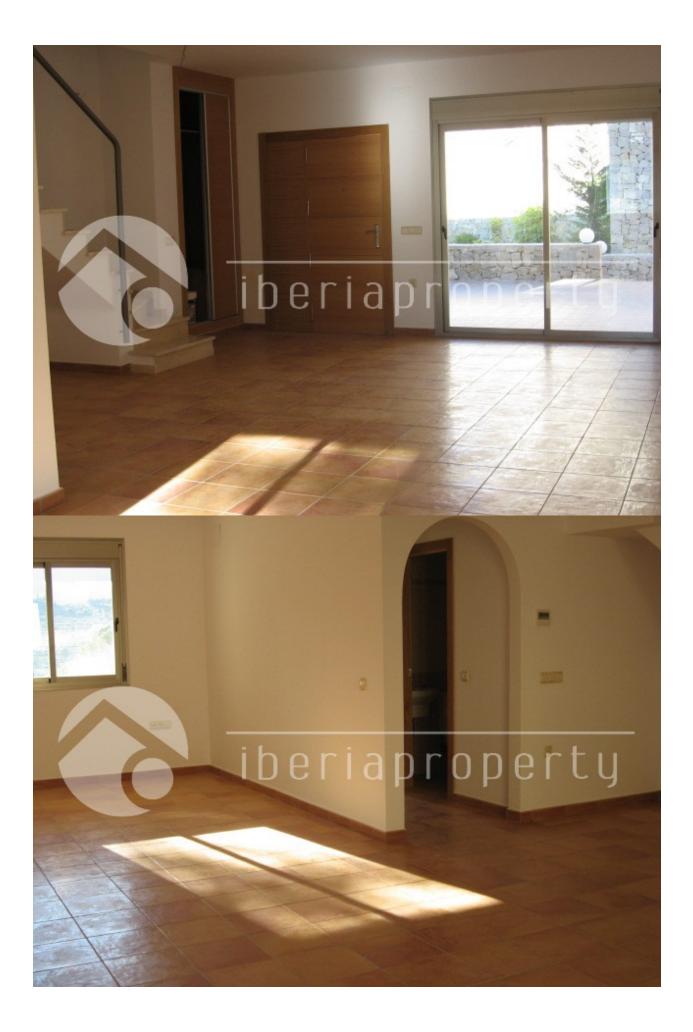

#### **DESCRIPTION**

Great opportunity new build townhouse, 3 floors, 3 bedrooms, 3 bathrooms (1 en-suite), separate kitchen, aircon (h+c). Built with high quality fixtures and fittings by quality builder. On the ground floor is a fully fitted kitchen with wooden doors, a bathroom and a spacious living/dining room and terrace. On the second floor there are 2 bedroomseach with with patio doors leading onto their own sunny terrace. There is also a bathroom with bath. The third floor consists of a bathroom and one huge bedroom with balcony, that could easily be turned into a gym, study or office. In excellent condition. Community pool and individual parking. Situated in a quiet area with beautiful mountain views where you enjoy the amazing sunsets. Lovely and sunny. 150.71m2 build.

# Tile floors