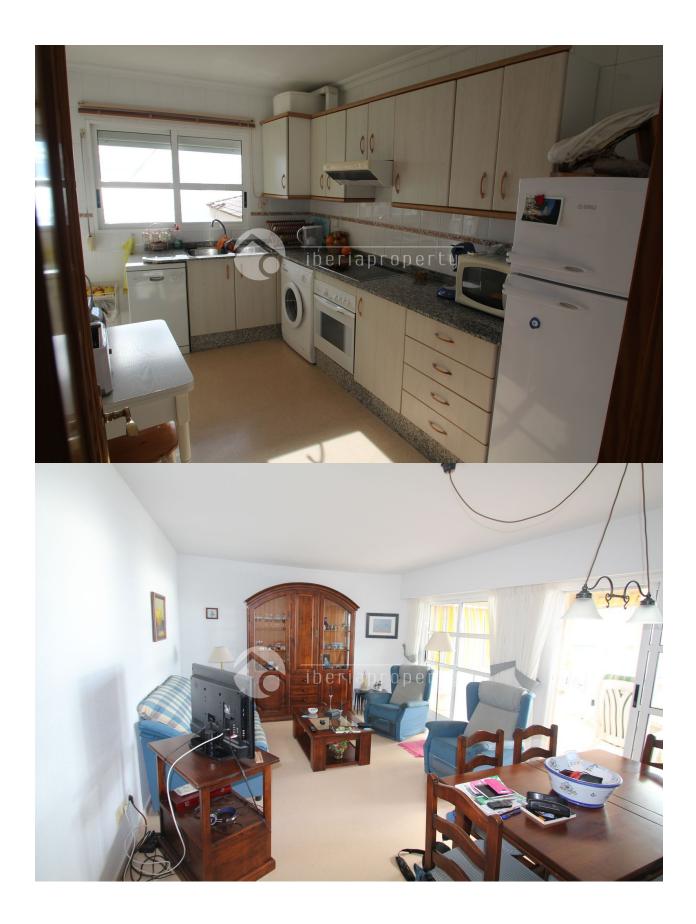

## **DESCRIPTION**

If you are looking for an apartment in the first line with a large terrace, this is it! It also has three large bedrooms, kitchen, big sitting/dining room with another terrace in front, 2 bathrooms, pirvate locked parking and of course elevator. It is situated in the first line to the beach and is constructed over two floors, where the terrace is on the top. You get into a hall where you find the access to the three bedrooms, the two bathrooms, the kitchen and the lounge. The bedrooms are all big and have built in wardrobes. They all turn towards the sea with a beautiful view. The bathrooms are nicely tiled. The sitting-/diningroom also has direct access to a smaller terrace also with views towards the sea. The separate kitchen has access to this terrace as well. You walk up some stairs and find a large terrace with views towards the habour, the beach and the sea. The distance to the town centre is a few hundred meters only and the beach is less than a minute away. You just have to visit this before you make up your mind to buy anything else!