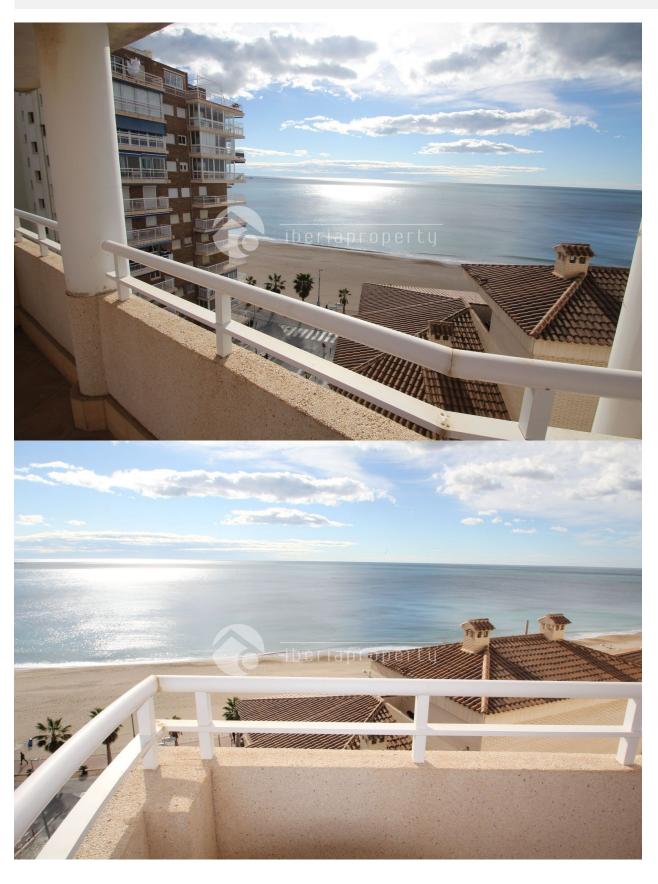

## **DESCRIPTION**

If you are looking for an apartment in the first line with a large terrace, this is it! It also has three large bedrooms, kitchen, big sitting/dining room with another terrace in front, 2 bathrooms, pirvate locked parking and of course elevator. It is situated in the first line to the beach and is constructed over two floors, where the terrace is on the top. You get into a hall where you find the access to the three bedrooms, the two bathrooms, the kitchen and the lounge. The bedrooms are all big and have built in wardrobes. They all turn towards the sea with a beautiful view. The bathrooms are nicely tiled. The sitting-/diningroom also has direct access to a smaller terrace also with views towards the sea. The separate kitchen has access to this terrace as well. You walk up some stairs and find a large terrace with views towards the habour, the beach and the sea. The distance to the town centre is a few hundred meters only and the beach is less than a minute away. You just have to visit this before you make up your mind to buy anything else!

## **ENERGETIC CERTIFIED**

| STYLE                         | VIEWS              | DISTANCE TO:       | ORIENTATION |
|-------------------------------|--------------------|--------------------|-------------|
| Modern     Sea views          | Beach : 50 m       | East               |             |
|                               | Airport: 40 Km     |                    |             |
|                               |                    | Town center: 100 m |             |
| FURNITURE                     | PARKING            | EXTRA              |             |
| <ul> <li>Furnished</li> </ul> | Garage no Cars : 1 | Built in wardrobes |             |