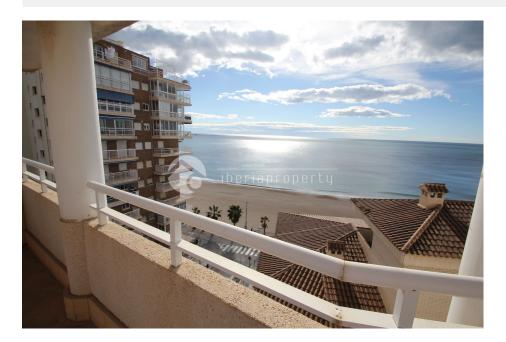

## **DESCRIPTION**

If you are looking for an apartment in the first line with a large terrace, this is it! It also has three large bedrooms, kitchen, big sitting/dining room with another terrace in front, 2 bathrooms, pirvate locked parking and of course elevator. It is situated in the first line to the beach and is constructed over two floors, where the terrace is on the top. You get into a hall where you find the access to the three bedrooms, the two bathrooms, the kitchen and the lounge. The bedrooms are all big and have built in wardrobes. They all turn towards the sea with a beautiful view. The bathrooms are nicely tiled. The sitting-/diningroom also has direct access to a smaller terrace also with views towards the sea. The separate kitchen has access to this terrace as well. You walk up some stairs and find a large terrace with views towards the habour, the beach and the sea. The distance to the town centre is a few hundred meters only and the beach is less than a minute away. You just have to visit this before you make up your mind to buy anything else!

## **ENERGETIC CERTIFIED**

| STYLE                         | VIEWS              | DISTANCE TO:       | ORIENTATION |
|-------------------------------|--------------------|--------------------|-------------|
| Modern     Sea views          | Beach : 50 m       | East               |             |
|                               | Airport: 40 Km     |                    |             |
|                               |                    | Town center: 100 m |             |
| FURNITURE                     | PARKING            | EXTRA              |             |
| <ul> <li>Furnished</li> </ul> | Garage no Cars : 1 | Built in wardrobes |             |