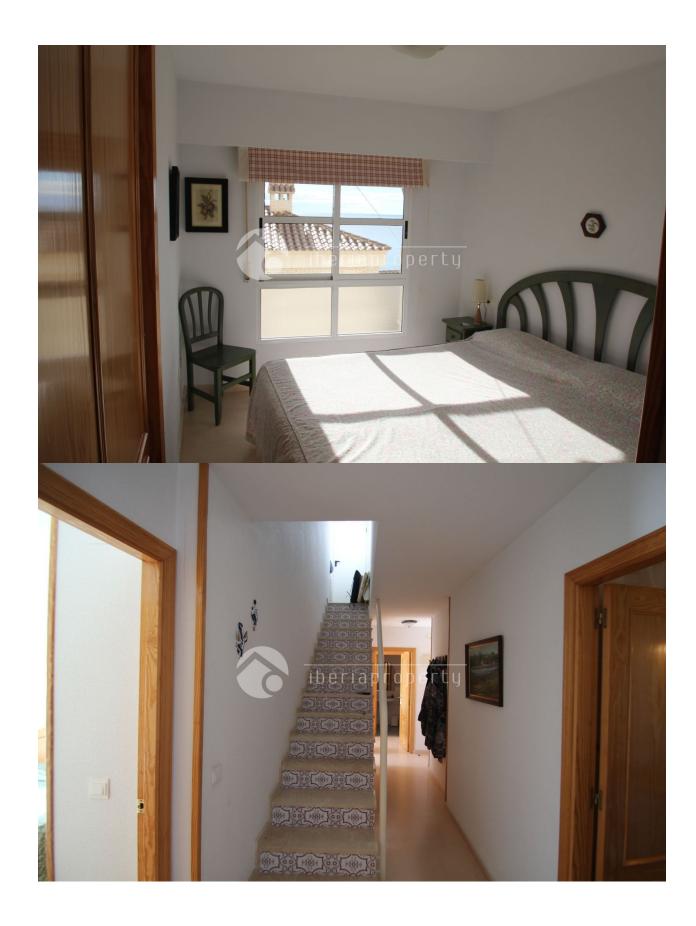

## **DESCRIPTION**

If you are looking for an apartment in the first line with a large terrace, this is it! It also has three large bedrooms, kitchen, big sitting/dining room with another terrace in front, 2 bathrooms, pirvate locked parking and of course elevator. It is situated in the first line to the beach and is constructed over two floors, where the terrace is on the top. You get into a hall where you find the access to the three bedrooms, the two bathrooms, the kitchen and the lounge. The bedrooms are all big and have built in wardrobes. They all turn towards the sea with a beautiful view. The bathrooms are nicely tiled. The sitting-/diningroom also has direct access to a smaller terrace also with views towards the sea. The separate kitchen has access to this terrace as well. You walk up some stairs and find a large terrace with views towards the habour, the beach and the sea. The distance to the town centre is a few hundred meters only and the beach is less than a minute away. You just have to visit this before you make up your mind to buy anything else!