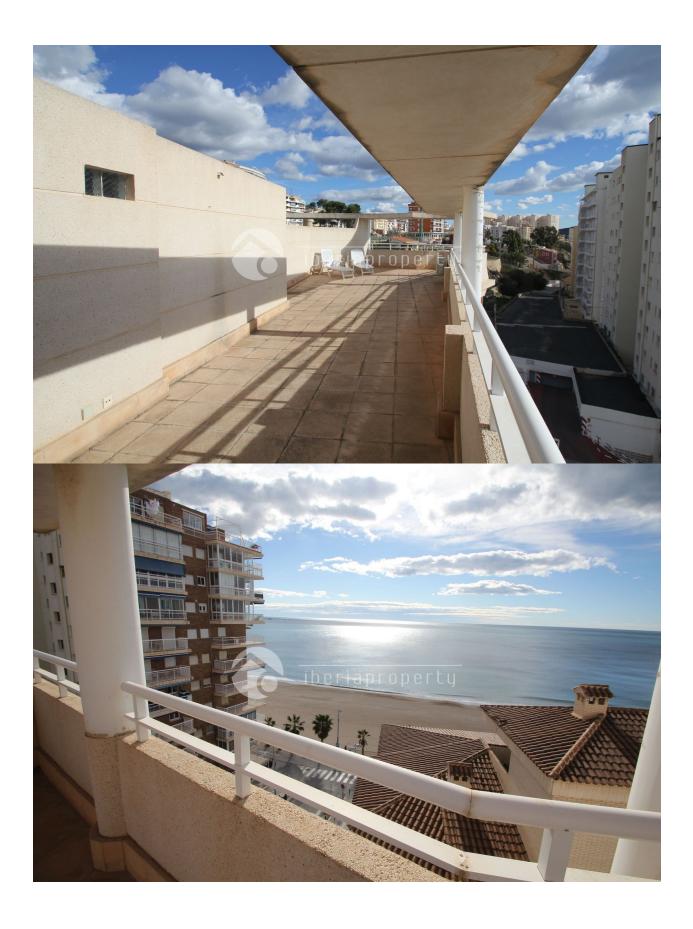

## **DESCRIPTION**

If you are looking for an apartment in the first line with a large terrace, this is it! It also has three large bedrooms, kitchen, big sitting/dining room with another terrace in front, 2 bathrooms, pirvate locked parking and of course elevator. It is situated in the first line to the beach and is constructed over two floors, where the terrace is on the top. You get into a hall where you find the access to the three bedrooms, the two bathrooms, the kitchen and the lounge. The bedrooms are all big and have built in wardrobes. They all turn towards the sea with a beautiful view. The bathrooms are nicely tiled. The sitting-/diningroom also has direct access to a smaller terrace also with views towards the sea. The separate kitchen has access to this terrace as well. You walk up some stairs and find a large terrace with views towards the habour, the beach and the sea. The distance to the town centre is a few hundred meters only and the beach is less than a minute away. You just have to visit this before you make up your mind to buy anything else!