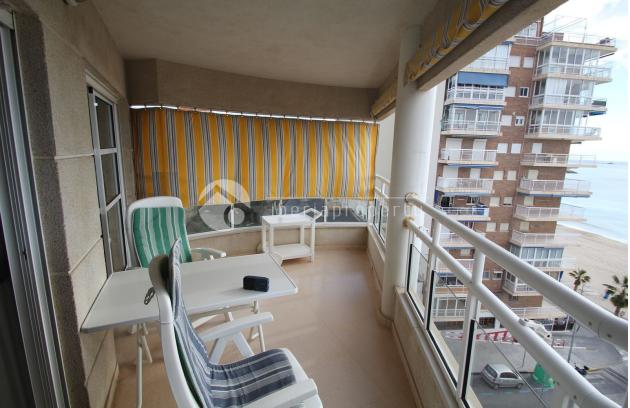

## **DESCRIPTION**

If you are looking for an apartment in the first line with a large terrace, this is it! It also has three large bedrooms, kitchen, big sitting/dining room with another terrace in front, 2 bathrooms, pirvate locked parking and of course elevator. It is situated in the first line to the beach and is constructed over two floors, where the terrace is on the top. You get into a hall where you find the access to the three bedrooms, the two bathrooms, the kitchen and the lounge. The bedrooms are all big and have built in wardrobes. They all turn towards the sea with a beautiful view. The bathrooms are nicely tiled. The sitting-/diningroom also has direct access to a smaller terrace also with views towards the sea. The separate kitchen has access to this terrace as well. You walk up some stairs and find a large terrace with views towards the habour, the beach and the sea. The distance to the town centre is a few hundred meters only and the beach is less than a minute away. You just have to visit this before you make up your mind to buy anything else!