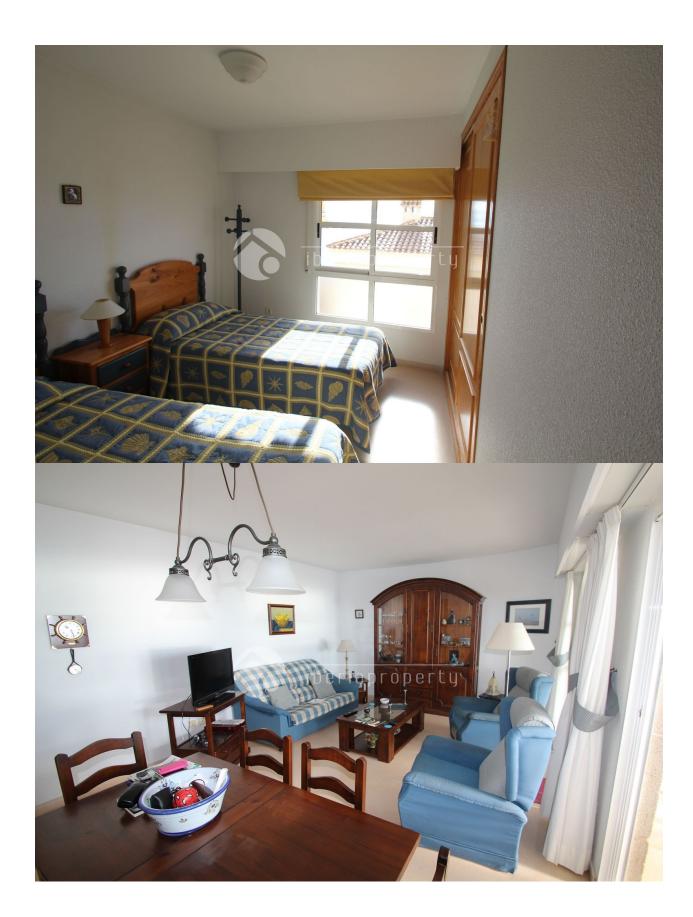

## **DESCRIPTION**

If you are looking for an apartment in the first line with a large terrace, this is it! It also has three large bedrooms, kitchen, big sitting/dining room with another terrace in front, 2 bathrooms, pirvate locked parking and of course elevator. It is situated in the first line to the beach and is constructed over two floors, where the terrace is on the top. You get into a hall where you find the access to the three bedrooms, the two bathrooms, the kitchen and the lounge. The bedrooms are all big and have built in wardrobes. They all turn towards the sea with a beautiful view. The bathrooms are nicely tiled. The sitting-/diningroom also has direct access to a smaller terrace also with views towards the sea. The separate kitchen has access to this terrace as well. You walk up some stairs and find a large terrace with views towards the habour, the beach and the sea. The distance to the town centre is a few hundred meters only and the beach is less than a minute away. You just have to visit this before you make up your mind to buy anything else!