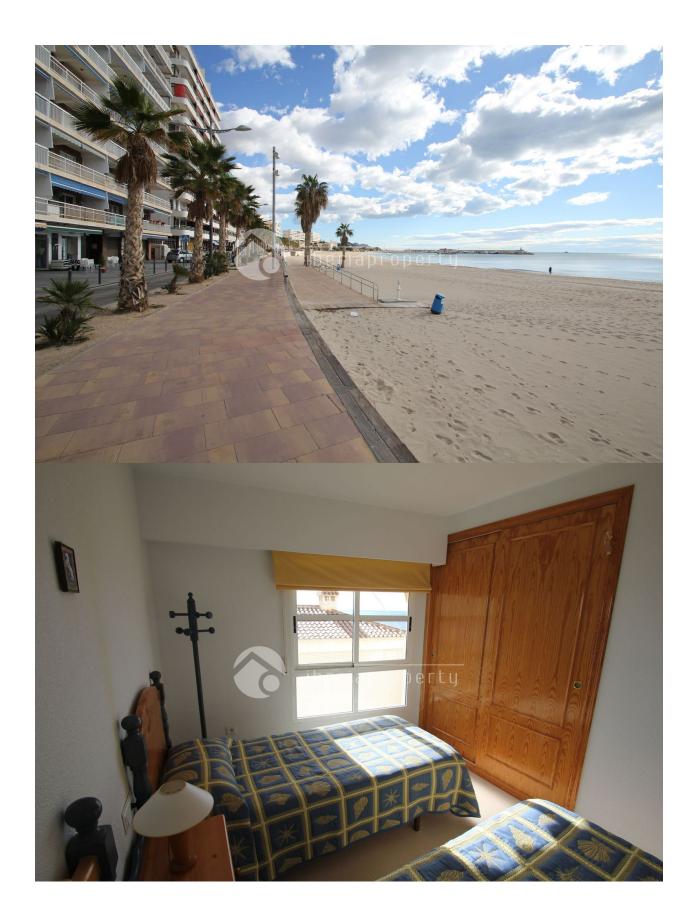

## **DESCRIPTION**

If you are looking for an apartment in the first line with a large terrace, this is it! It also has three large bedrooms, kitchen, big sitting/dining room with another terrace in front, 2 bathrooms, pirvate locked parking and of course elevator. It is situated in the first line to the beach and is constructed over two floors, where the terrace is on the top. You get into a hall where you find the access to the three bedrooms, the two bathrooms, the kitchen and the lounge. The bedrooms are all big and have built in wardrobes. They all turn towards the sea with a beautiful view. The bathrooms are nicely tiled. The sitting-/diningroom also has direct access to a smaller terrace also with views towards the sea. The separate kitchen has access to this terrace as well. You walk up some stairs and find a large terrace with views towards the habour, the beach and the sea. The distance to the town centre is a few hundred meters only and the beach is less than a minute away. You just have to visit this before you make up your mind to buy anything else!