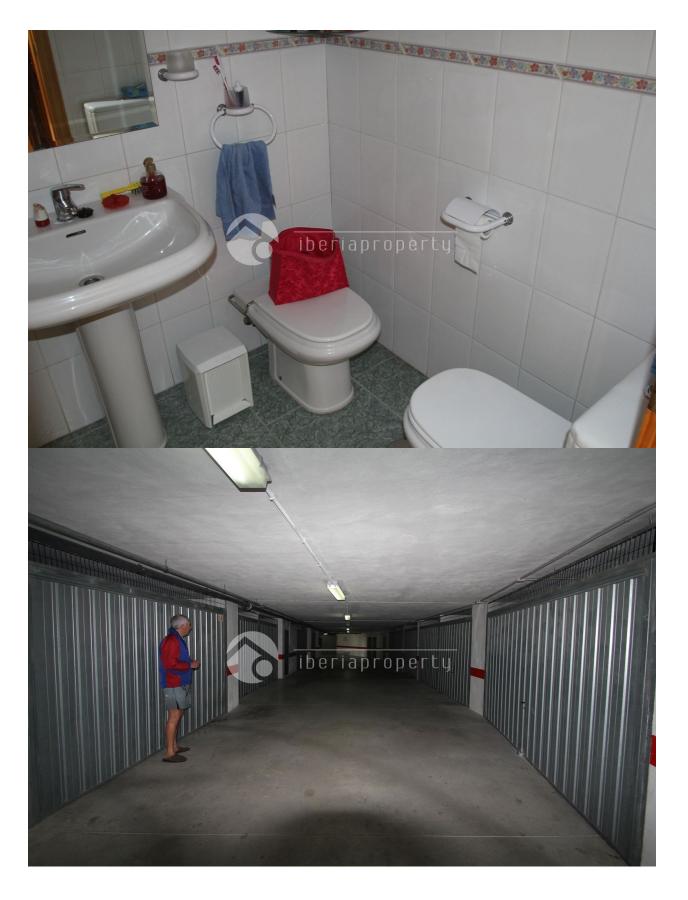

## **DESCRIPTION**

If you are looking for an apartment in the first line with a large terrace, this is it! It also has three large bedrooms, kitchen, big sitting/dining room with another terrace in front, 2 bathrooms, pirvate locked parking and of course elevator. It is situated in the first line to the beach and is constructed over two floors, where the terrace is on the top. You get into a hall where you find the access to the three bedrooms, the two bathrooms, the kitchen and the lounge. The bedrooms are all big and have built in wardrobes. They all turn towards the sea with a beautiful view. The bathrooms are nicely tiled. The sitting-/diningroom also has direct access to a smaller terrace also with views towards the sea. The separate kitchen has access to this terrace as well. You walk up some stairs and find a large terrace with views towards the habour, the beach and the sea. The distance to the town centre is a few hundred meters only and the beach is less than a minute away. You just have to visit this before you make up your mind to buy anything else!

## **ENERGETIC CERTIFIED**

| STYLE                         | VIEWS              | DISTANCE TO:       | ORIENTATION |
|-------------------------------|--------------------|--------------------|-------------|
| Modern     Sea views          | Beach : 50 m       | East               |             |
|                               | Airport: 40 Km     |                    |             |
|                               |                    | Town center: 100 m |             |
| FURNITURE                     | PARKING            | EXTRA              |             |
| <ul> <li>Furnished</li> </ul> | Garage no Cars : 1 | Built in wardrobes |             |