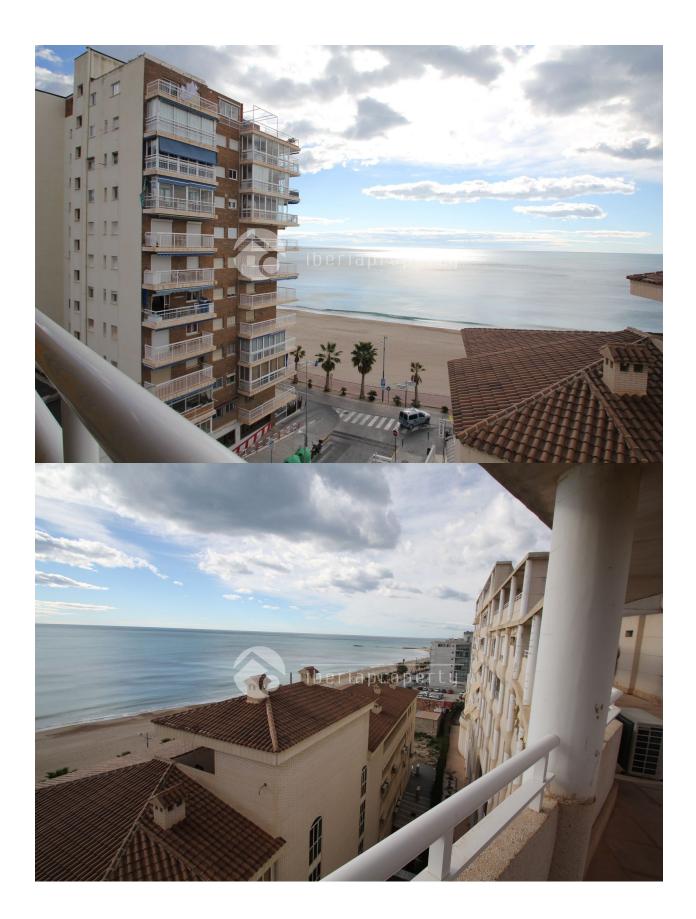

## **DESCRIPTION**

If you are looking for an apartment in the first line with a large terrace, this is it! It also has three large bedrooms, kitchen, big sitting/dining room with another terrace in front, 2 bathrooms, pirvate locked parking and of course elevator. It is situated in the first line to the beach and is constructed over two floors, where the terrace is on the top. You get into a hall where you find the access to the three bedrooms, the two bathrooms, the kitchen and the lounge. The bedrooms are all big and have built in wardrobes. They all turn towards the sea with a beautiful view. The bathrooms are nicely tiled. The sitting-/diningroom also has direct access to a smaller terrace also with views towards the sea. The separate kitchen has access to this terrace as well. You walk up some stairs and find a large terrace with views towards the habour, the beach and the sea. The distance to the town centre is a few hundred meters only and the beach is less than a minute away. You just have to visit this before you make up your mind to buy anything else!

## **ENERGETIC CERTIFIED**

| STYLE                         | VIEWS              | DISTANCE TO:       | ORIENTATION |
|-------------------------------|--------------------|--------------------|-------------|
| Modern     Sea views          | Beach : 50 m       | East               |             |
|                               | Airport: 40 Km     |                    |             |
|                               |                    | Town center: 100 m |             |
| FURNITURE                     | PARKING            | EXTRA              |             |
| <ul> <li>Furnished</li> </ul> | Garage no Cars : 1 | Built in wardrobes |             |