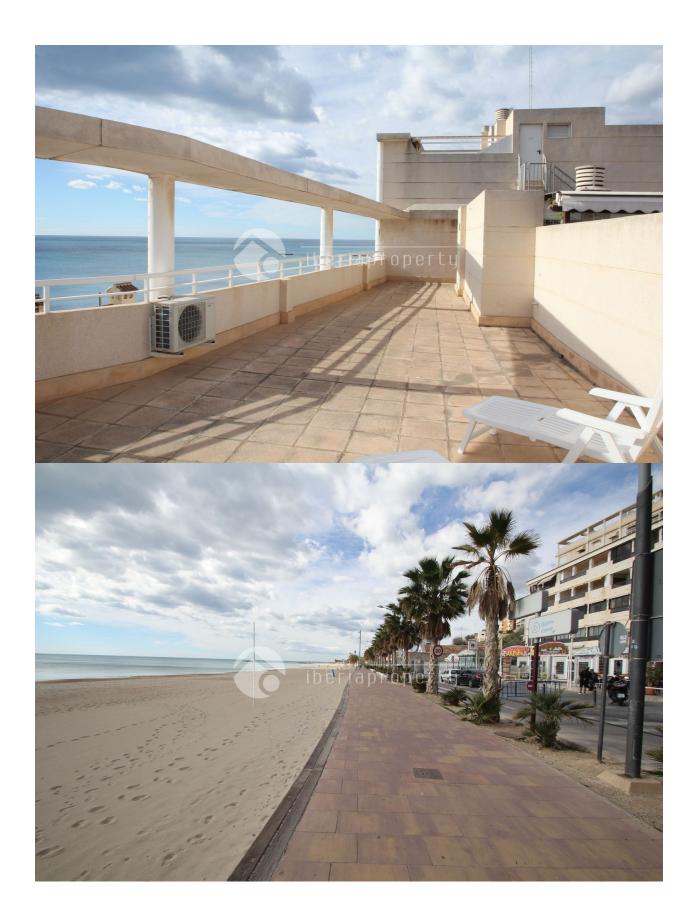

## **DESCRIPTION**

If you are looking for an apartment in the first line with a large terrace, this is it! It also has three large bedrooms, kitchen, big sitting/dining room with another terrace in front, 2 bathrooms, pirvate locked parking and of course elevator. It is situated in the first line to the beach and is constructed over two floors, where the terrace is on the top. You get into a hall where you find the access to the three bedrooms, the two bathrooms, the kitchen and the lounge. The bedrooms are all big and have built in wardrobes. They all turn towards the sea with a beautiful view. The bathrooms are nicely tiled. The sitting-/diningroom also has direct access to a smaller terrace also with views towards the sea. The separate kitchen has access to this terrace as well. You walk up some stairs and find a large terrace with views towards the habour, the beach and the sea. The distance to the town centre is a few hundred meters only and the beach is less than a minute away. You just have to visit this before you make up your mind to buy anything else!

## **ENERGETIC CERTIFIED**

| STYLE                         | VIEWS              | DISTANCE TO:       | ORIENTATION |
|-------------------------------|--------------------|--------------------|-------------|
| Modern     Sea views          | Beach : 50 m       | East               |             |
|                               | Airport: 40 Km     |                    |             |
|                               |                    | Town center: 100 m |             |
| FURNITURE                     | PARKING            | EXTRA              |             |
| <ul> <li>Furnished</li> </ul> | Garage no Cars : 1 | Built in wardrobes |             |