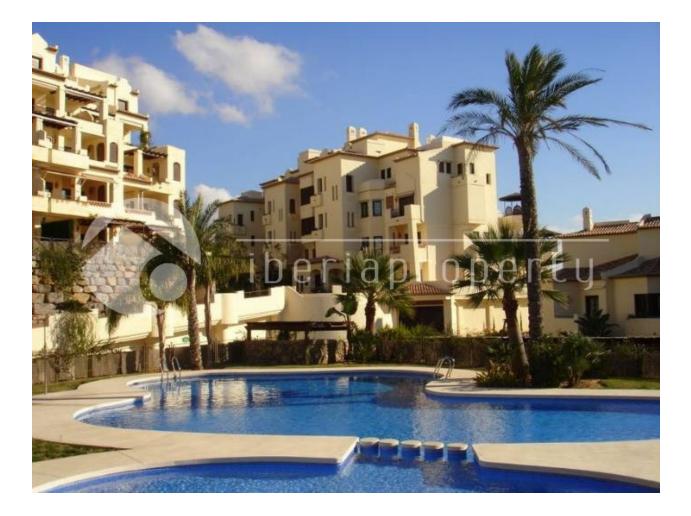

#### DESCRIPTION

This first line duplex penthouse has been built along the beach of Altea in a residential complex that is well-known in the surrounding also seen the 5\* hotel next to it. It has 24-hours security, well maintained and beautiful communal gardens with pools. This nice property has interrupted sea views and is divided over two floors. The living room has sliding doors coming out to the terrace with lovely views. The kitchen and one bedroom with bathroom is on the same floor. On the first floor are two more bedrooms and bathrooms and one of them has its own private terrace with outdoor jacuzzi overlooking the bay of Altea. The property has been made with quality materials like marble floors, a quality kitchen, floor heating and a parking place in the underground garage.

#### Covered terrace

- Open terrace
- Exterior lights
- Palm trees
- Landscaped
- Fenced
- Stone walls
- Electric gate
- Communal Garden