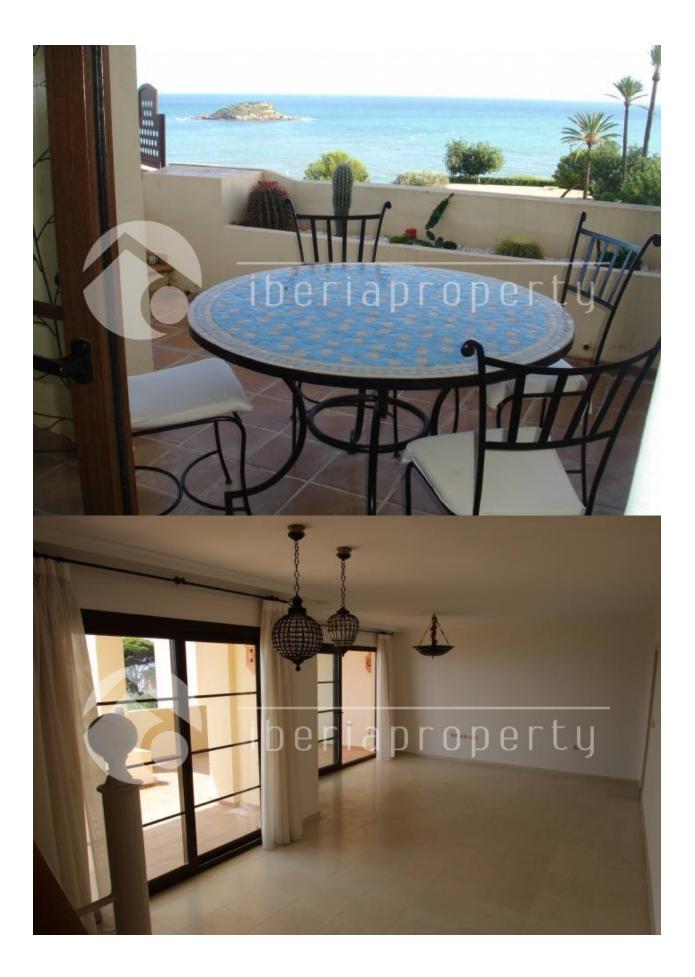

#### DESCRIPTION

This first line duplex penthouse has been built along the beach of Altea in a residential complex that is well-known in the surrounding also seen the 5\* hotel next to it. It has 24-hours security, well maintained and beautiful communal gardens with pools. This nice property has interrupted sea views and is divided over two floors. The living room has sliding doors coming out to the terrace with lovely views. The kitchen and one bedroom with bathroom is on the same floor. On the first floor are two more bedrooms and bathrooms and one of them has its own private terrace with outdoor jacuzzi overlooking the bay of Altea. The property has been made with quality materials like marble floors, a quality kitchen, floor heating and a parking place in the underground garage.

#### VIEWS

- Panoramic views
- Sea viewsMountain views

#### GARDEN AND TERRACES

#### **DISTANCE TO :**

Beach : 100 m