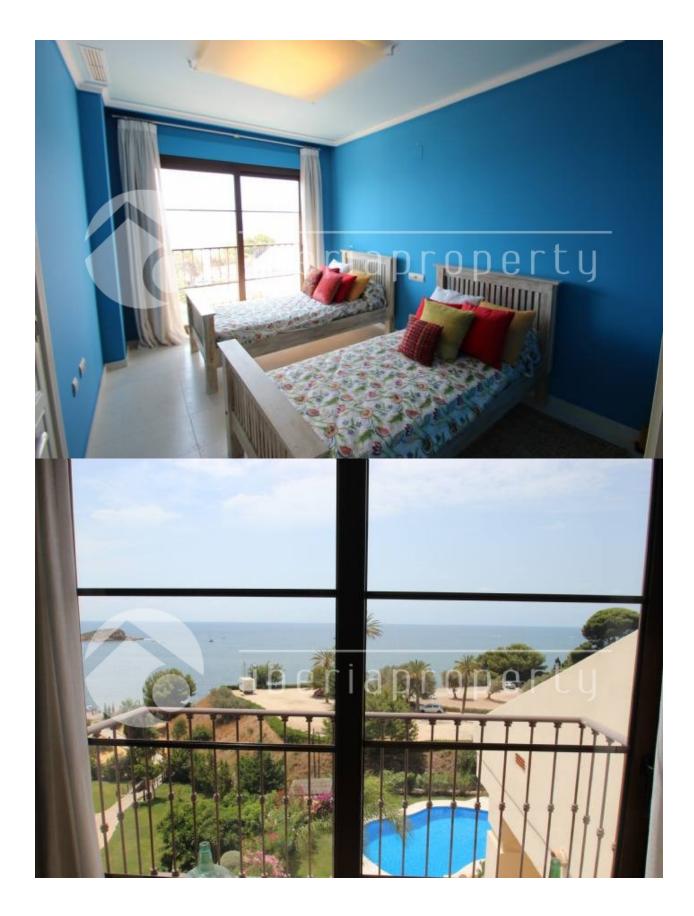

#### DESCRIPTION

This first line duplex penthouse has been built along the beach of Altea in a residential complex that is well-known in the surrounding also seen the 5\* hotel next to it. It has 24-hours security, well maintained and beautiful communal gardens with pools. This nice property has interrupted sea views and is divided over two floors. The living room has sliding doors coming out to the terrace with lovely views. The kitchen and one bedroom with bathroom is on the same floor. On the first floor are two more bedrooms and bathrooms and one of them has its own private terrace with outdoor jacuzzi overlooking the bay of Altea. The property has been made with quality materials like marble floors, a quality kitchen, floor heating and a parking place in the underground garage.

#### VIEWS

- Panoramic views
- Sea viewsMountain views

#### Covered terrace

- Open terrace
- Exterior lights
- Palm trees
- Landscaped
- Fenced
- Stone walls
- Electric gate
- Communal Garden