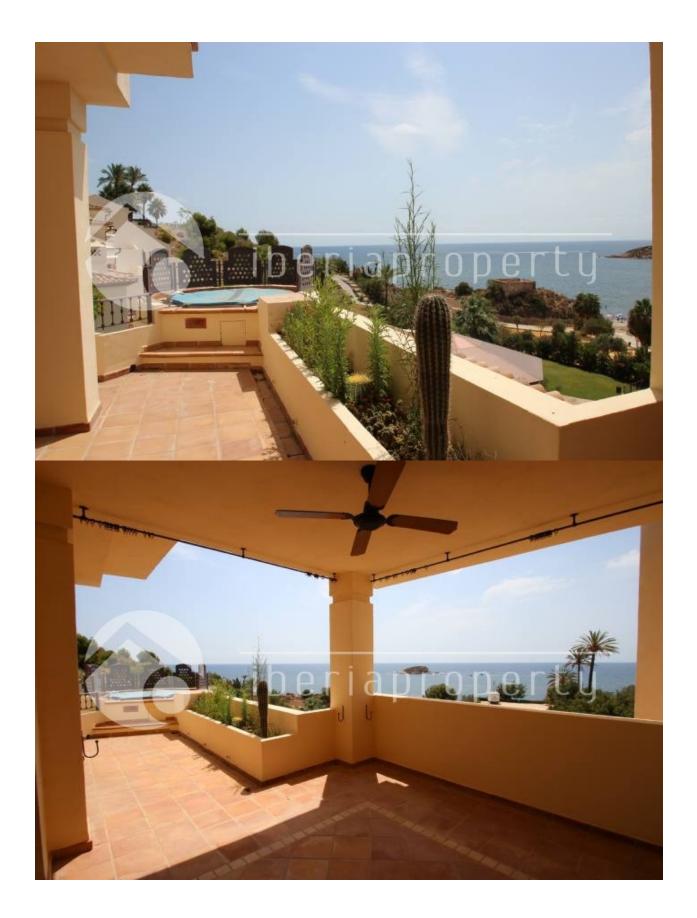

#### DESCRIPTION

This first line duplex penthouse has been built along the beach of Altea in a residential complex that is well-known in the surrounding also seen the 5\* hotel next to it. It has 24-hours security, well maintained and beautiful communal gardens with pools. This nice property has interrupted sea views and is divided over two floors. The living room has sliding doors coming out to the terrace with lovely views. The kitchen and one bedroom with bathroom is on the same floor. On the first floor are two more bedrooms and bathrooms and one of them has its own private terrace with outdoor jacuzzi overlooking the bay of Altea. The property has been made with quality materials like marble floors, a quality kitchen, floor heating and a parking place in the underground garage.

#### VIEWS

- Panoramic views
- Sea viewsMountain views

#### Covered terrace

- Open terrace
- Exterior lights
- Palm trees
- Landscaped
- Fenced
- Stone walls
- Electric gate
- Communal Garden

#### EXTRA

- Outdoor jacuzzi
- · Built in wardrobes
- Alarm
- Reinforced door
- Double glazed windows
- Door bell with camera
- Security guard
- Video security
- Storage room
- Laundry room