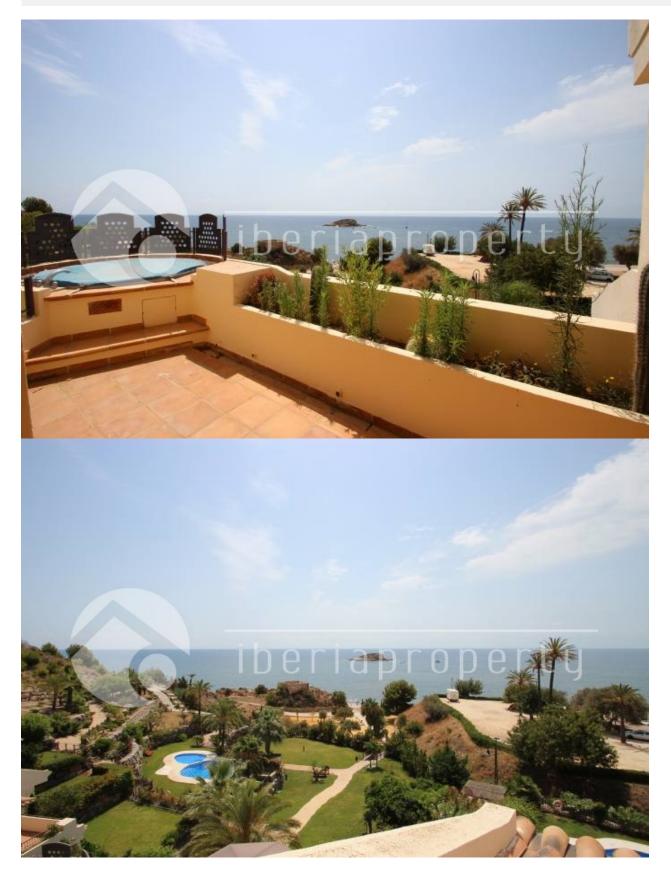

#### DESCRIPTION

This first line duplex penthouse has been built along the beach of Altea in a residential complex that is well-known in the surrounding also seen the 5\* hotel next to it. It has 24-hours security, well maintained and beautiful communal gardens with pools. This nice property has interrupted sea views and is divided over two floors. The living room has sliding doors coming out to the terrace with lovely views. The kitchen and one bedroom with bathroom is on the same floor. On the first floor are two more bedrooms and bathrooms and one of them has its own private terrace with outdoor jacuzzi overlooking the bay of Altea. The property has been made with quality materials like marble floors, a quality kitchen, floor heating and a parking place in the underground garage.

#### VIEWS

- Panoramic views
- Sea viewsMountain views

#### Covered terrace

- Open terrace
- Exterior lights
- Palm trees
- Landscaped
- Fenced
- Stone walls
- Electric gate
- Communal Garden