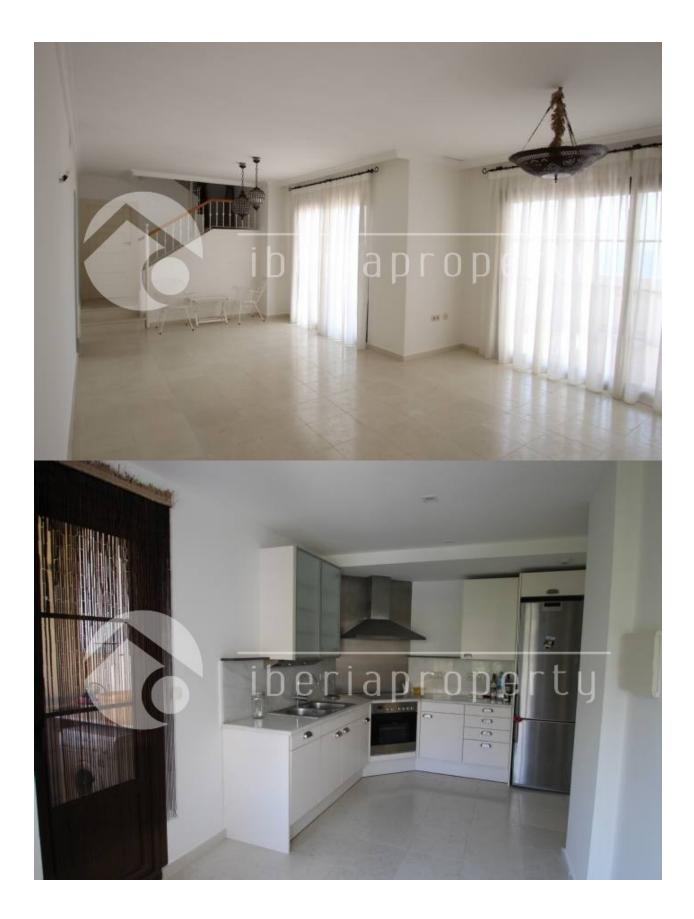

#### DESCRIPTION

This first line duplex penthouse has been built along the beach of Altea in a residential complex that is well-known in the surrounding also seen the 5\* hotel next to it. It has 24-hours security, well maintained and beautiful communal gardens with pools. This nice property has interrupted sea views and is divided over two floors. The living room has sliding doors coming out to the terrace with lovely views. The kitchen and one bedroom with bathroom is on the same floor. On the first floor are two more bedrooms and bathrooms and one of them has its own private terrace with outdoor jacuzzi overlooking the bay of Altea. The property has been made with quality materials like marble floors, a quality kitchen, floor heating and a parking place in the underground garage.

### KITCHEN

- Closed kitchen
- Equipped kitchen