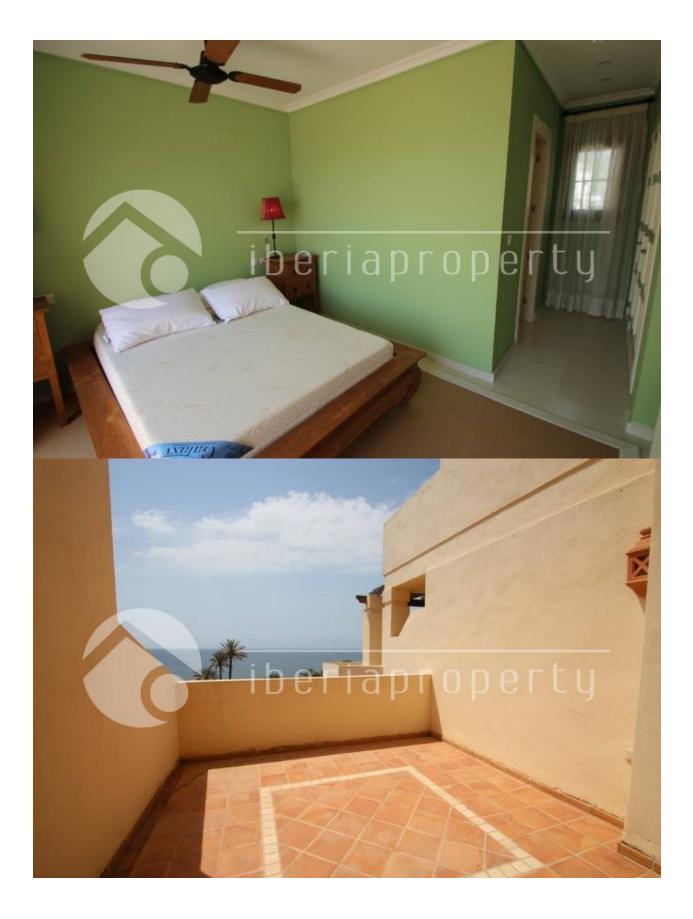

#### DESCRIPTION

This first line duplex penthouse has been built along the beach of Altea in a residential complex that is well-known in the surrounding also seen the 5\* hotel next to it. It has 24-hours security, well maintained and beautiful communal gardens with pools. This nice property has interrupted sea views and is divided over two floors. The living room has sliding doors coming out to the terrace with lovely views. The kitchen and one bedroom with bathroom is on the same floor. On the first floor are two more bedrooms and bathrooms and one of them has its own private terrace with outdoor jacuzzi overlooking the bay of Altea. The property has been made with quality materials like marble floors, a quality kitchen, floor heating and a parking place in the underground garage.

#### EXTRA

- Outdoor jacuzzi
- · Built in wardrobes
- Alarm
- Reinforced door
- Double glazed windows
- Door bell with camera
- Security guard
- Video security
- Storage room
- Laundry room