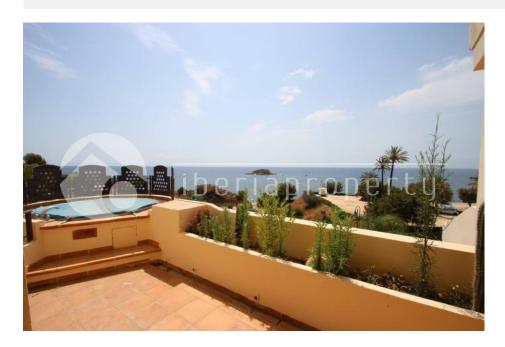

#### DESCRIPTION

This first line duplex penthouse has been built along the beach of Altea in a residential complex that is well-known in the surrounding also seen the 5\* hotel next to it. It has 24-hours security, well maintained and beautiful communal gardens with pools. This nice property has interrupted sea views and is divided over two floors. The living room has sliding doors coming out to the terrace with lovely views. The kitchen and one bedroom with bathroom is on the same floor. On the first floor are two more bedrooms and bathrooms and one of them has its own private terrace with outdoor jacuzzi overlooking the bay of Altea. The property has been made with quality materials like marble floors, a quality kitchen, floor heating and a parking place in the underground garage.

#### VIEWS

- Panoramic views
- Sea viewsMountain views

#### Covered terrace

- Open terrace
- Exterior lights
- Palm trees
- Landscaped
- Fenced
- Stone walls
- Electric gate
- Communal Garden

#### EXTRA

- Outdoor jacuzzi
- · Built in wardrobes
- Alarm
- Reinforced door
- Double glazed windows
- Door bell with camera
- Security guard
- Video security
- Storage room
- Laundry room