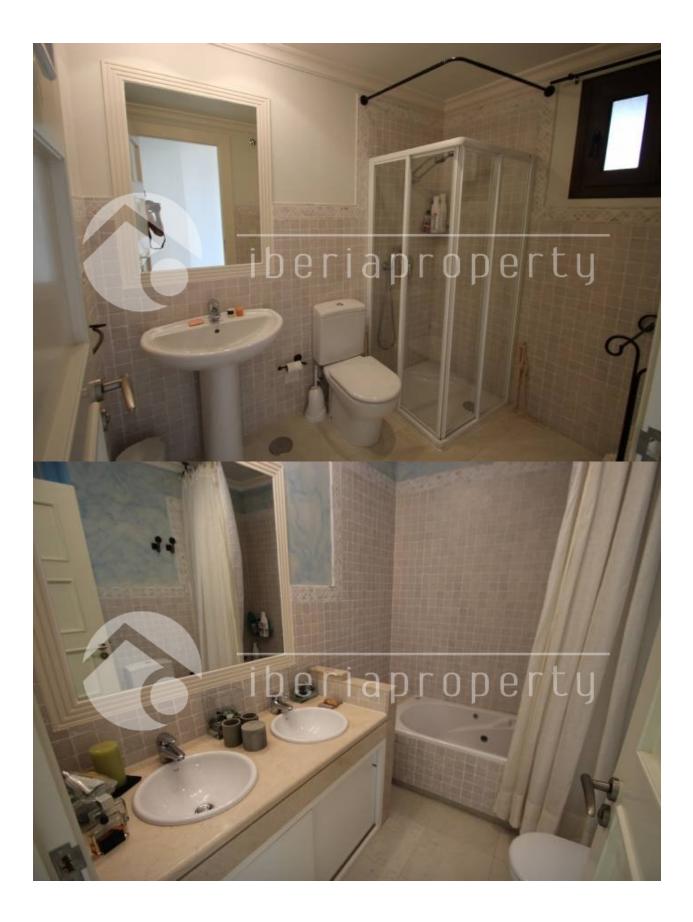

#### DESCRIPTION

This first line duplex penthouse has been built along the beach of Altea in a residential complex that is well-known in the surrounding also seen the 5\* hotel next to it. It has 24-hours security, well maintained and beautiful communal gardens with pools. This nice property has interrupted sea views and is divided over two floors. The living room has sliding doors coming out to the terrace with lovely views. The kitchen and one bedroom with bathroom is on the same floor. On the first floor are two more bedrooms and bathrooms and one of them has its own private terrace with outdoor jacuzzi overlooking the bay of Altea. The property has been made with quality materials like marble floors, a quality kitchen, floor heating and a parking place in the underground garage.

## MAIN LIVING AREA

• Bathroom en-suite