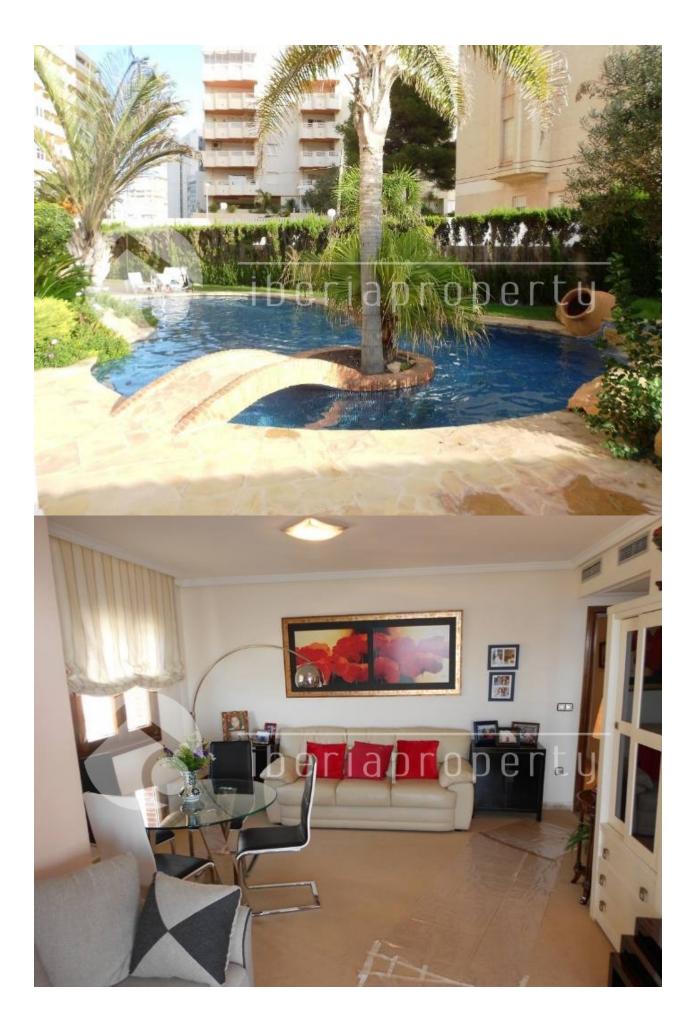

## DESCRIPTION

This nice and sunny 3 bedrooms apartment is situated on the first line of the long and the stretched sandy beaches of Calpe. It has fantastic and open sea views from the terrace overlooking the sandy beach and walk way. It is only a 5 minutes walk either to town and the 5\* hotel or to the harbor of Calpe with its restaurants. A perfect location for your holiday apartment or to enjoy whole year long. Also from the living room you have sea views. Both the living room as well as the master bedroom are adjacent to the large, covered terrace which gets full sunshine in the winter. The master bedroom has a bathroom ensuite and two more bedrooms with a shared bathroom. The apartment has central air conditioning warm/cold and a closed garage and storage room. The property has been very well maintained and is in perfect condition.

## **ENERGETIC CERTIFIED**

| STYLE                    | VIEWS                                              | AIRCONDITIONING                                                                      | DISTANCE TO :                                                                                                                             |
|--------------------------|----------------------------------------------------|--------------------------------------------------------------------------------------|-------------------------------------------------------------------------------------------------------------------------------------------|
| Mediterranean            | Panoramic views                                    | Central airconditioning                                                              | Beach : 50 m                                                                                                                              |
|                          | <ul><li>Sea views</li><li>Mountain views</li></ul> |                                                                                      | Airport: 60 Km                                                                                                                            |
|                          |                                                    |                                                                                      | Town center : 1 Km                                                                                                                        |
| ORIENTATION              | FURNITURE                                          | PARKING                                                                              | ТАХ                                                                                                                                       |
| South west               | Not furnished                                      | Garage no Cars : 1                                                                   | Community : 1.200 €                                                                                                                       |
|                          |                                                    |                                                                                      | I.B.I : 400 €                                                                                                                             |
| MAIN LIVING AREA         | FLOARING                                           | KITCHEN                                                                              | GARDEN AND<br>TERRACES                                                                                                                    |
| Bathroom en-suite        | • Tile floors                                      | <ul><li>Closed kitchen</li><li>Equipped kitchen</li><li>Granite countertop</li></ul> | <ul> <li>Covered terrace</li> <li>Palm trees</li> <li>Landscaped</li> <li>Fenced</li> <li>Stone walls</li> <li>Communal Garden</li> </ul> |
| HEATING                  | EXTRA                                              |                                                                                      |                                                                                                                                           |
| Central electric heating | Built in wardrobes                                 |                                                                                      |                                                                                                                                           |