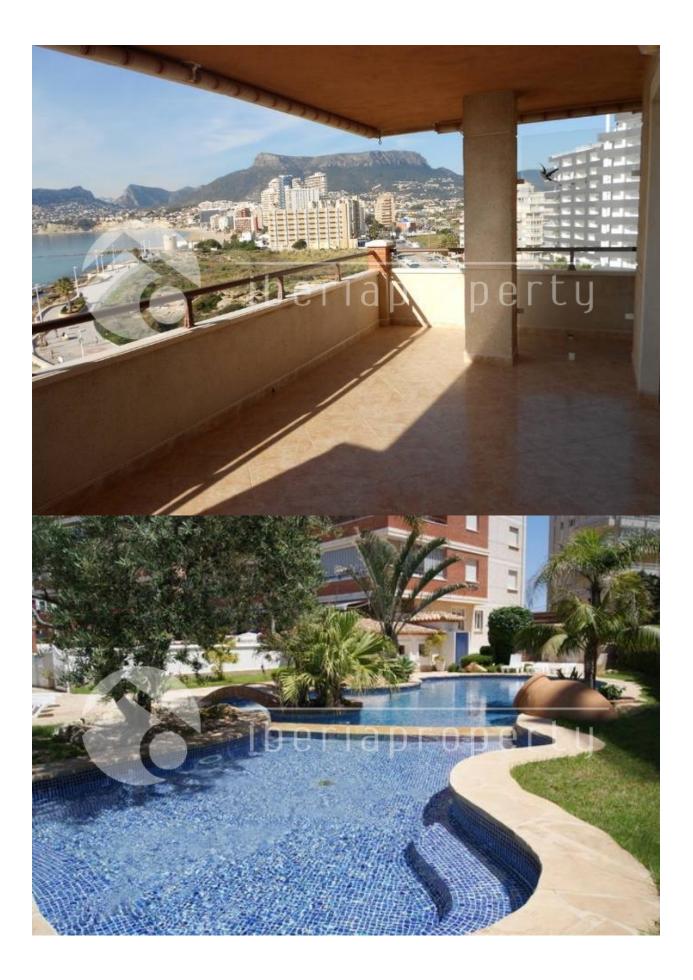

## DESCRIPTION

This nice and sunny 3 bedrooms apartment is situated on the first line of the long and the stretched sandy beaches of Calpe. It has fantastic and open sea views from the terrace overlooking the sandy beach and walk way. It is only a 5 minutes walk either to town and the 5\* hotel or to the harbor of Calpe with its restaurants. A perfect location for your holiday apartment or to enjoy whole year long. Also from the living room you have sea views. Both the living room as well as the master bedroom are adjacent to the large, covered terrace which gets full sunshine in the winter. The master bedroom has a bathroom ensuite and two more bedrooms with a shared bathroom. The apartment has central air conditioning warm/cold and a closed garage and storage room. The property has been very well maintained and is in perfect condition.

## **ENERGETIC CERTIFIED**

| STYLE                    | VIEWS                                              | AIRCONDITIONING                                                                      | DISTANCE TO :                                                                                                                             |
|--------------------------|----------------------------------------------------|--------------------------------------------------------------------------------------|-------------------------------------------------------------------------------------------------------------------------------------------|
| Mediterranean            | Panoramic views                                    | Central airconditioning                                                              | Beach : 50 m                                                                                                                              |
|                          | <ul><li>Sea views</li><li>Mountain views</li></ul> |                                                                                      | Airport: 60 Km                                                                                                                            |
|                          |                                                    |                                                                                      | Town center : 1 Km                                                                                                                        |
| ORIENTATION              | FURNITURE                                          | PARKING                                                                              | ТАХ                                                                                                                                       |
| South west               | Not furnished                                      | Garage no Cars : 1                                                                   | Community : 1.200 €                                                                                                                       |
|                          |                                                    |                                                                                      | I.B.I : 400 €                                                                                                                             |
| MAIN LIVING AREA         | FLOARING                                           | KITCHEN                                                                              | GARDEN AND<br>TERRACES                                                                                                                    |
| Bathroom en-suite        | • Tile floors                                      | <ul><li>Closed kitchen</li><li>Equipped kitchen</li><li>Granite countertop</li></ul> | <ul> <li>Covered terrace</li> <li>Palm trees</li> <li>Landscaped</li> <li>Fenced</li> <li>Stone walls</li> <li>Communal Garden</li> </ul> |
| HEATING                  | EXTRA                                              |                                                                                      |                                                                                                                                           |
| Central electric heating | Built in wardrobes                                 |                                                                                      |                                                                                                                                           |