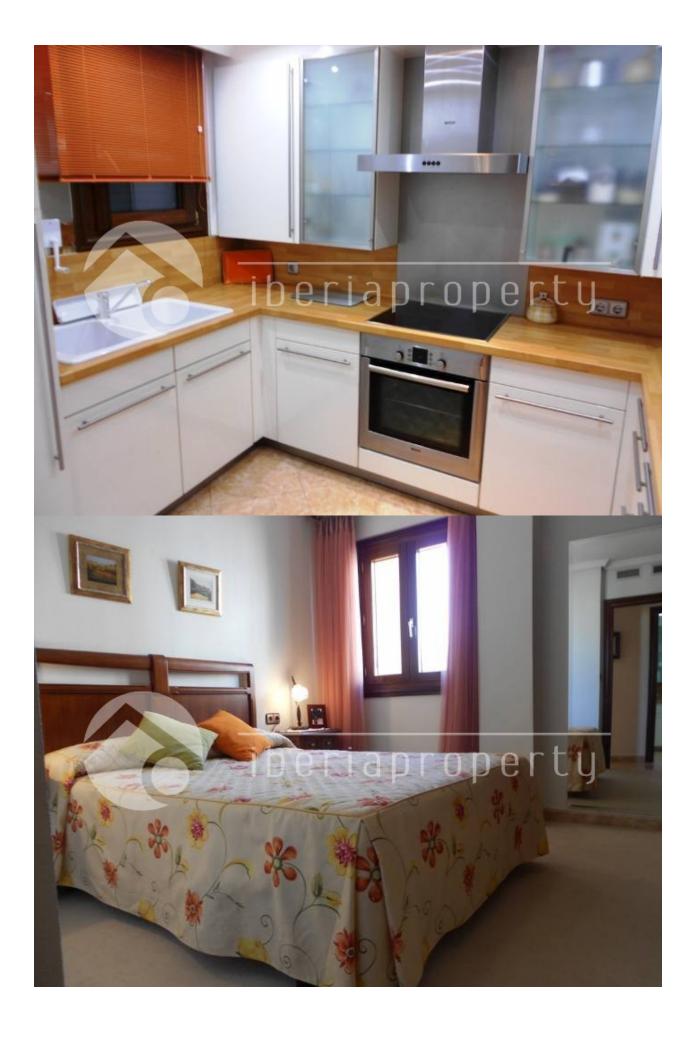

## DESCRIPTION

This nice and sunny 3 bedrooms apartment is situated on the first line of the long and the stretched sandy beaches of Calpe. It has fantastic and open sea views from the terrace overlooking the sandy beach and walk way. It is only a 5 minutes walk either to town and the 5\* hotel or to the harbor of Calpe with its restaurants. A perfect location for your holiday apartment or to enjoy whole year long. Also from the living room you have sea views. Both the living room as well as the master bedroom are adjacent to the large, covered terrace which gets full sunshine in the winter. The master bedroom has a bathroom ensuite and two more bedrooms with a shared bathroom. The apartment has central air conditioning warm/cold and a closed garage and storage room. The property has been very well maintained and is in perfect condition.

## **ENERGETIC CERTIFIED**

| STYLE                    | VIEWS                                              | AIRCONDITIONING                                                                      | DISTANCE TO :                                                                                                                             |
|--------------------------|----------------------------------------------------|--------------------------------------------------------------------------------------|-------------------------------------------------------------------------------------------------------------------------------------------|
| Mediterranean            | Panoramic views                                    | Central airconditioning                                                              | Beach : 50 m                                                                                                                              |
|                          | <ul><li>Sea views</li><li>Mountain views</li></ul> |                                                                                      | Airport: 60 Km                                                                                                                            |
|                          |                                                    |                                                                                      | Town center : 1 Km                                                                                                                        |
| ORIENTATION              | FURNITURE                                          | PARKING                                                                              | ТАХ                                                                                                                                       |
| South west               | Not furnished                                      | Garage no Cars : 1                                                                   | Community : 1.200 €                                                                                                                       |
|                          |                                                    |                                                                                      | I.B.I : 400 €                                                                                                                             |
| MAIN LIVING AREA         | FLOARING                                           | KITCHEN                                                                              | GARDEN AND<br>TERRACES                                                                                                                    |
| Bathroom en-suite        | • Tile floors                                      | <ul><li>Closed kitchen</li><li>Equipped kitchen</li><li>Granite countertop</li></ul> | <ul> <li>Covered terrace</li> <li>Palm trees</li> <li>Landscaped</li> <li>Fenced</li> <li>Stone walls</li> <li>Communal Garden</li> </ul> |
| HEATING                  | EXTRA                                              |                                                                                      |                                                                                                                                           |
| Central electric heating | Built in wardrobes                                 |                                                                                      |                                                                                                                                           |