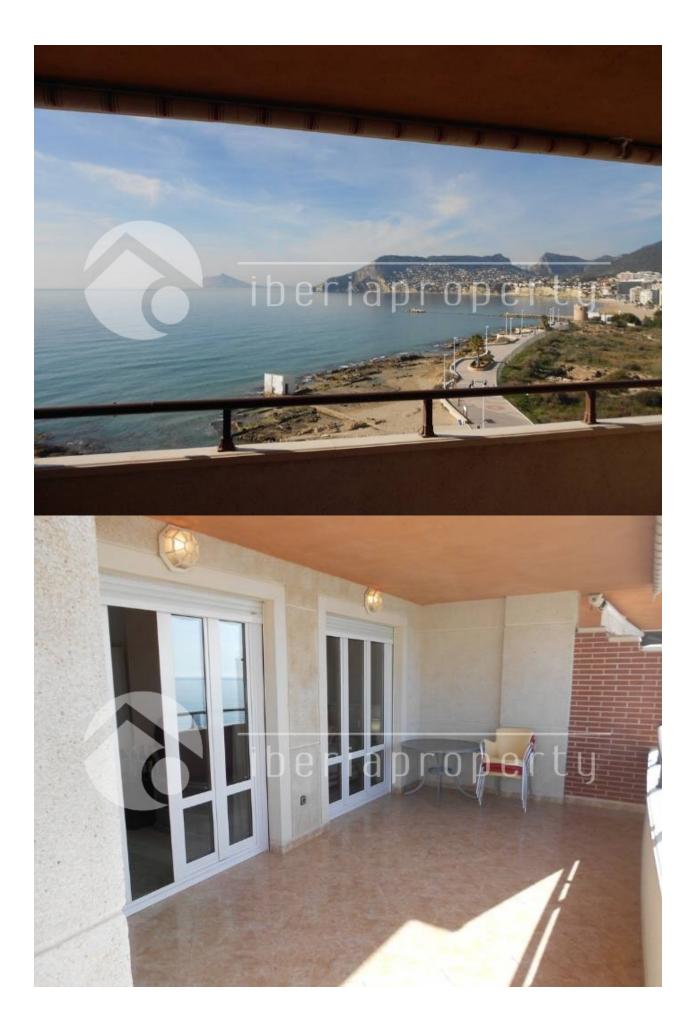

## DESCRIPTION

This nice and sunny 3 bedrooms apartment is situated on the first line of the long and the stretched sandy beaches of Calpe. It has fantastic and open sea views from the terrace overlooking the sandy beach and walk way. It is only a 5 minutes walk either to town and the 5\* hotel or to the harbor of Calpe with its restaurants. A perfect location for your holiday apartment or to enjoy whole year long. Also from the living room you have sea views. Both the living room as well as the master bedroom are adjacent to the large, covered terrace which gets full sunshine in the winter. The master bedroom has a bathroom ensuite and two more bedrooms with a shared bathroom. The apartment has central air conditioning warm/cold and a closed garage and storage room. The property has been very well maintained and is in perfect condition.

## **ENERGETIC CERTIFIED**

| STYLE                    | VIEWS                                              | AIRCONDITIONING                                                                      | DISTANCE TO :                                                                                                                             |
|--------------------------|----------------------------------------------------|--------------------------------------------------------------------------------------|-------------------------------------------------------------------------------------------------------------------------------------------|
| Mediterranean            | Panoramic views                                    | Central airconditioning                                                              | Beach : 50 m                                                                                                                              |
|                          | <ul><li>Sea views</li><li>Mountain views</li></ul> |                                                                                      | Airport: 60 Km                                                                                                                            |
|                          |                                                    |                                                                                      | Town center : 1 Km                                                                                                                        |
| ORIENTATION              | FURNITURE                                          | PARKING                                                                              | ТАХ                                                                                                                                       |
| South west               | Not furnished                                      | Garage no Cars : 1                                                                   | Community : 1.200 €                                                                                                                       |
|                          |                                                    |                                                                                      | I.B.I : 400 €                                                                                                                             |
| MAIN LIVING AREA         | FLOARING                                           | KITCHEN                                                                              | GARDEN AND<br>TERRACES                                                                                                                    |
| Bathroom en-suite        | • Tile floors                                      | <ul><li>Closed kitchen</li><li>Equipped kitchen</li><li>Granite countertop</li></ul> | <ul> <li>Covered terrace</li> <li>Palm trees</li> <li>Landscaped</li> <li>Fenced</li> <li>Stone walls</li> <li>Communal Garden</li> </ul> |
| HEATING                  | EXTRA                                              |                                                                                      |                                                                                                                                           |
| Central electric heating | Built in wardrobes                                 |                                                                                      |                                                                                                                                           |