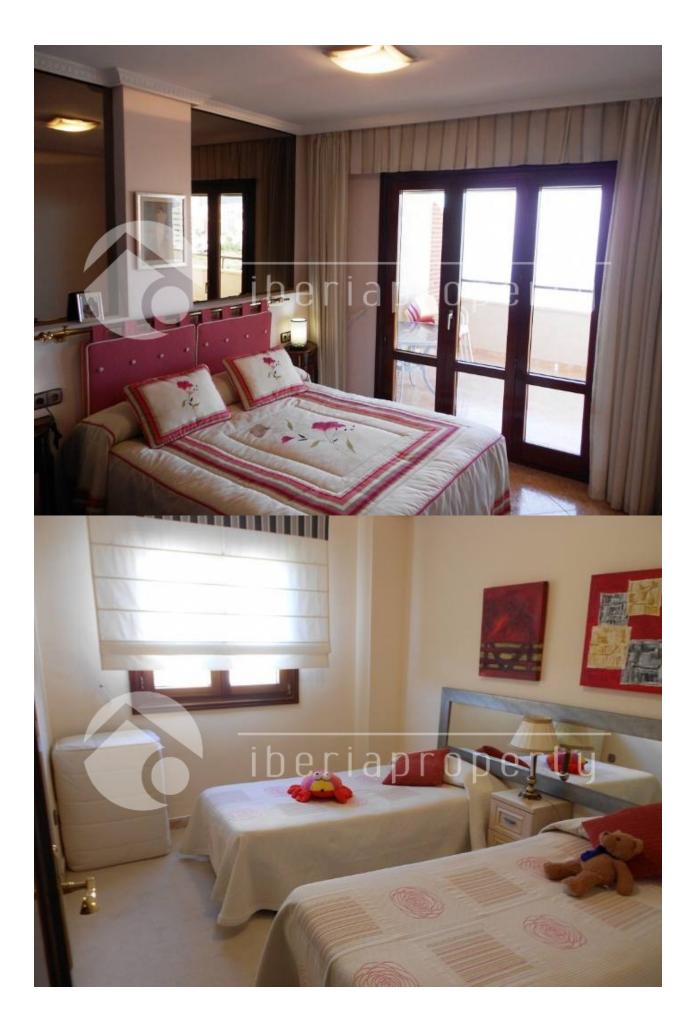

## DESCRIPTION

This nice and sunny 3 bedrooms apartment is situated on the first line of the long and the stretched sandy beaches of Calpe. It has fantastic and open sea views from the terrace overlooking the sandy beach and walk way. It is only a 5 minutes walk either to town and the 5\* hotel or to the harbor of Calpe with its restaurants. A perfect location for your holiday apartment or to enjoy whole year long. Also from the living room you have sea views. Both the living room as well as the master bedroom are adjacent to the large, covered terrace which gets full sunshine in the winter. The master bedroom has a bathroom ensuite and two more bedrooms with a shared bathroom. The apartment has central air conditioning warm/cold and a closed garage and storage room. The property has been very well maintained and is in perfect condition.

## **ENERGETIC CERTIFIED**

| STYLE                    | VIEWS                                              | AIRCONDITIONING                                                                      | DISTANCE TO :                                                                                                                             |
|--------------------------|----------------------------------------------------|--------------------------------------------------------------------------------------|-------------------------------------------------------------------------------------------------------------------------------------------|
| Mediterranean            | Panoramic views                                    | Central airconditioning                                                              | Beach : 50 m                                                                                                                              |
|                          | <ul><li>Sea views</li><li>Mountain views</li></ul> |                                                                                      | Airport: 60 Km                                                                                                                            |
|                          |                                                    |                                                                                      | Town center : 1 Km                                                                                                                        |
| ORIENTATION              | FURNITURE                                          | PARKING                                                                              | ТАХ                                                                                                                                       |
| South west               | Not furnished                                      | Garage no Cars : 1                                                                   | Community : 1.200 €                                                                                                                       |
|                          |                                                    |                                                                                      | I.B.I : 400 €                                                                                                                             |
| MAIN LIVING AREA         | FLOARING                                           | KITCHEN                                                                              | GARDEN AND<br>TERRACES                                                                                                                    |
| Bathroom en-suite        | • Tile floors                                      | <ul><li>Closed kitchen</li><li>Equipped kitchen</li><li>Granite countertop</li></ul> | <ul> <li>Covered terrace</li> <li>Palm trees</li> <li>Landscaped</li> <li>Fenced</li> <li>Stone walls</li> <li>Communal Garden</li> </ul> |
| HEATING                  | EXTRA                                              |                                                                                      |                                                                                                                                           |
| Central electric heating | Built in wardrobes                                 |                                                                                      |                                                                                                                                           |