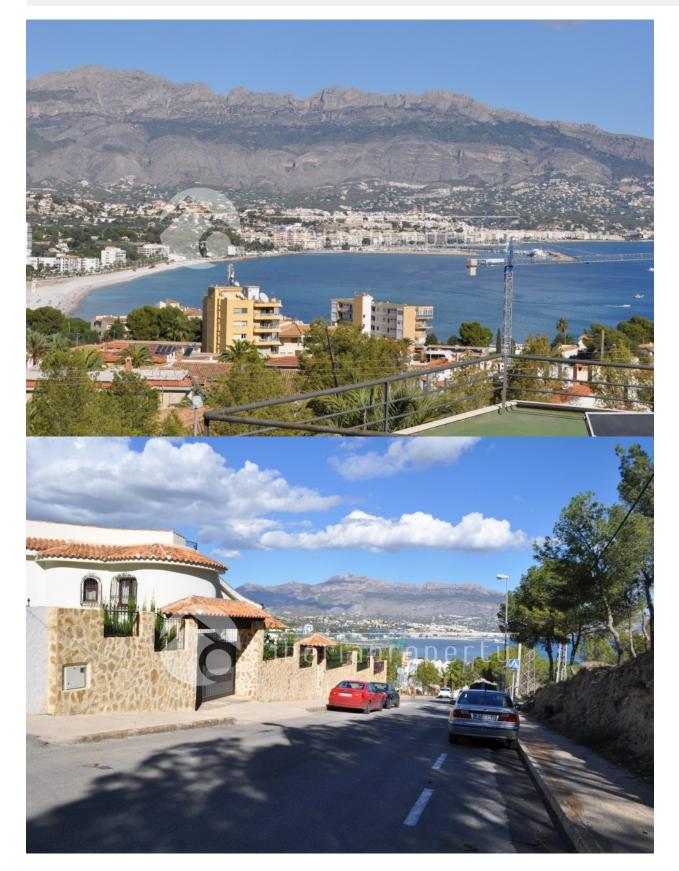

#### DESCRIPTION

This 2 bedrooms apartment On a 5 minutes walk to the natural park and lighthouse of Albir and at a 10 minutes walk to the lively center of Albir with its shops and restaurant. This apartment has a central location and nice and open views and is located in a small urbanisation with a communal garden and pool. It has a large living room surrounded by many windows which gives it a light and airy feel. It has two bedrooms and one bathroom. The kitchen needs to be renewed but with a very small investment, this turns out to be a nice holiday apartment in Albir.

#### **ENERGETIC CERTIFIED**

| STYLE                          | VIEWS                                                                              | ORIENTATION   | FURNITURE                         |
|--------------------------------|------------------------------------------------------------------------------------|---------------|-----------------------------------|
| Mediterranean                  | <ul><li>Panoramic views</li><li>Sea views</li><li>Mountain views</li></ul>         | East          | <ul> <li>Not furnished</li> </ul> |
| PARKING                        | MAIN LIVING AREA                                                                   | FLOARING      | KITCHEN                           |
| Parking no Cars: 1             | Bathroom en-suite                                                                  | • Tile floors | Closed kitchen                    |
| GARDEN AND<br>TERRACES         | EXTRA                                                                              |               |                                   |
| Covered terrace     Palm trees | <ul><li> Built in wardrobes</li><li> Double glazed windows</li><li> Lift</li></ul> |               |                                   |