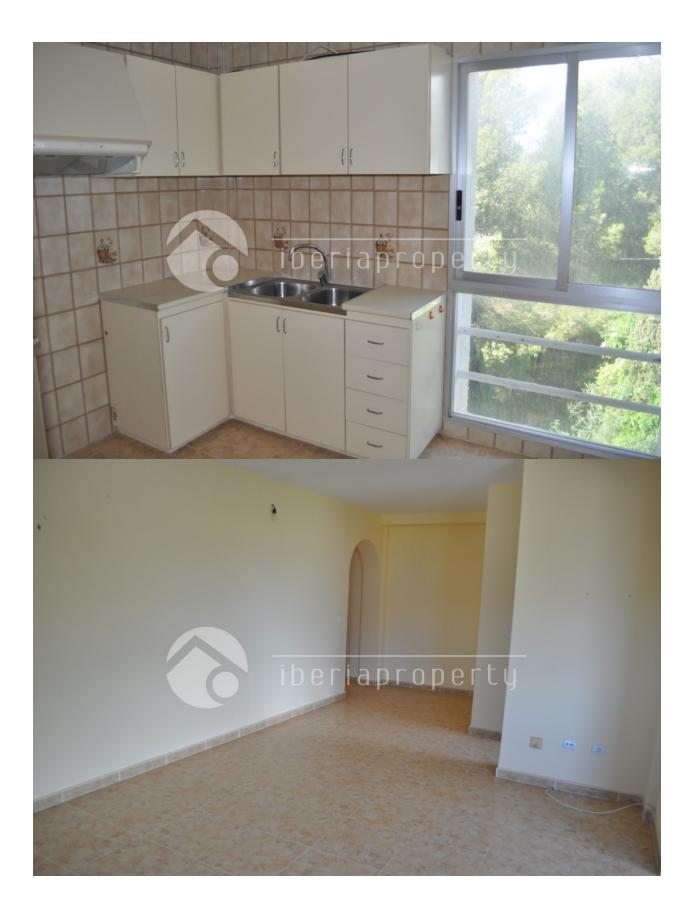

#### DESCRIPTION

This 2 bedrooms apartment On a 5 minutes walk to the natural park and lighthouse of Albir and at a 10 minutes walk to the lively center of Albir with its shops and restaurant. This apartment has a central location and nice and open views and is located in a small urbanisation with a communal garden and pool. It has a large living room surrounded by many windows which gives it a light and airy feel. It has two bedrooms and one bathroom. The kitchen needs to be renewed but with a very small investment, this turns out to be a nice holiday apartment in Albir.