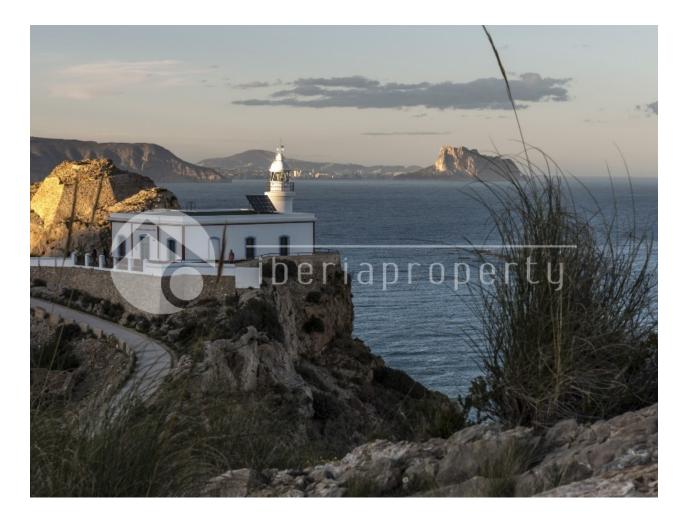

#### DESCRIPTION

This 2 bedrooms apartment On a 5 minutes walk to the natural park and lighthouse of Albir and at a 10 minutes walk to the lively center of Albir with its shops and restaurant. This apartment has a central location and nice and open views and is located in a small urbanisation with a communal garden and pool. It has a large living room surrounded by many windows which gives it a light and airy feel. It has two bedrooms and one bathroom. The kitchen needs to be renewed but with a very small investment, this turns out to be a nice holiday apartment in Albir.