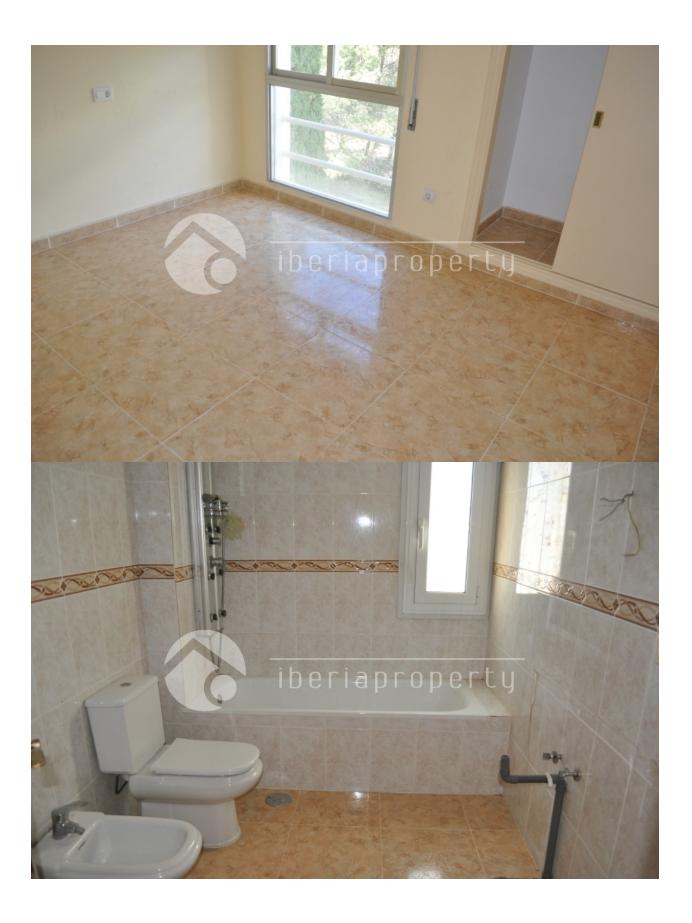

#### DESCRIPTION

This 2 bedrooms apartment On a 5 minutes walk to the natural park and lighthouse of Albir and at a 10 minutes walk to the lively center of Albir with its shops and restaurant. This apartment has a central location and nice and open views and is located in a small urbanisation with a communal garden and pool. It has a large living room surrounded by many windows which gives it a light and airy feel. It has two bedrooms and one bathroom. The kitchen needs to be renewed but with a very small investment, this turns out to be a nice holiday apartment in Albir.