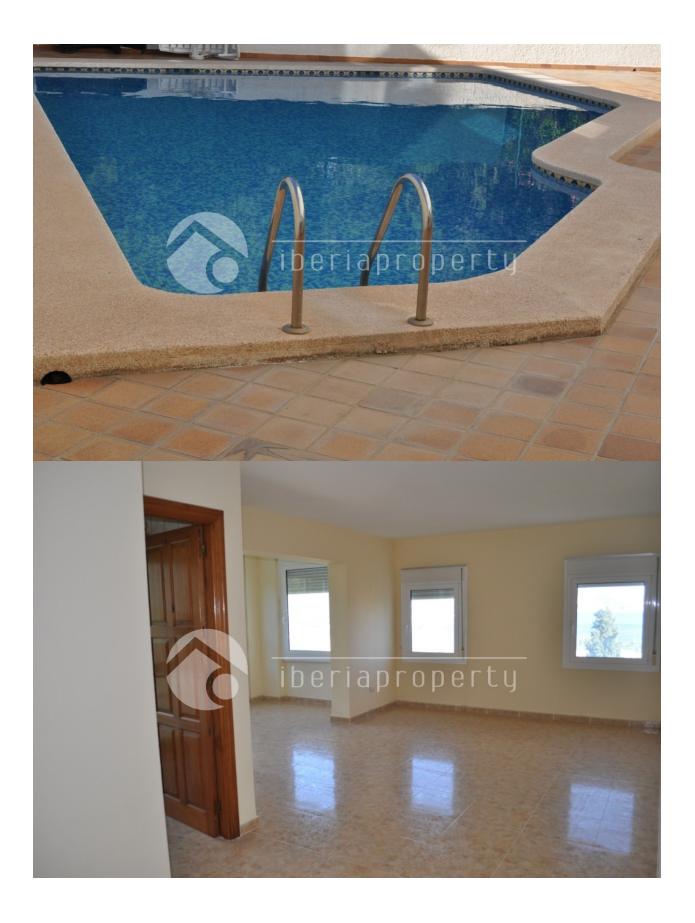

#### DESCRIPTION

This 2 bedrooms apartment On a 5 minutes walk to the natural park and lighthouse of Albir and at a 10 minutes walk to the lively center of Albir with its shops and restaurant. This apartment has a central location and nice and open views and is located in a small urbanisation with a communal garden and pool. It has a large living room surrounded by many windows which gives it a light and airy feel. It has two bedrooms and one bathroom. The kitchen needs to be renewed but with a very small investment, this turns out to be a nice holiday apartment in Albir.

#### **ENERGETIC CERTIFIED**

| STYLE                          | VIEWS                                                                              | ORIENTATION   | FURNITURE                         |
|--------------------------------|------------------------------------------------------------------------------------|---------------|-----------------------------------|
| Mediterranean                  | <ul><li>Panoramic views</li><li>Sea views</li><li>Mountain views</li></ul>         | East          | <ul> <li>Not furnished</li> </ul> |
| PARKING                        | MAIN LIVING AREA                                                                   | FLOARING      | KITCHEN                           |
| Parking no Cars: 1             | Bathroom en-suite                                                                  | • Tile floors | Closed kitchen                    |
| GARDEN AND<br>TERRACES         | EXTRA                                                                              |               |                                   |
| Covered terrace     Palm trees | <ul><li> Built in wardrobes</li><li> Double glazed windows</li><li> Lift</li></ul> |               |                                   |