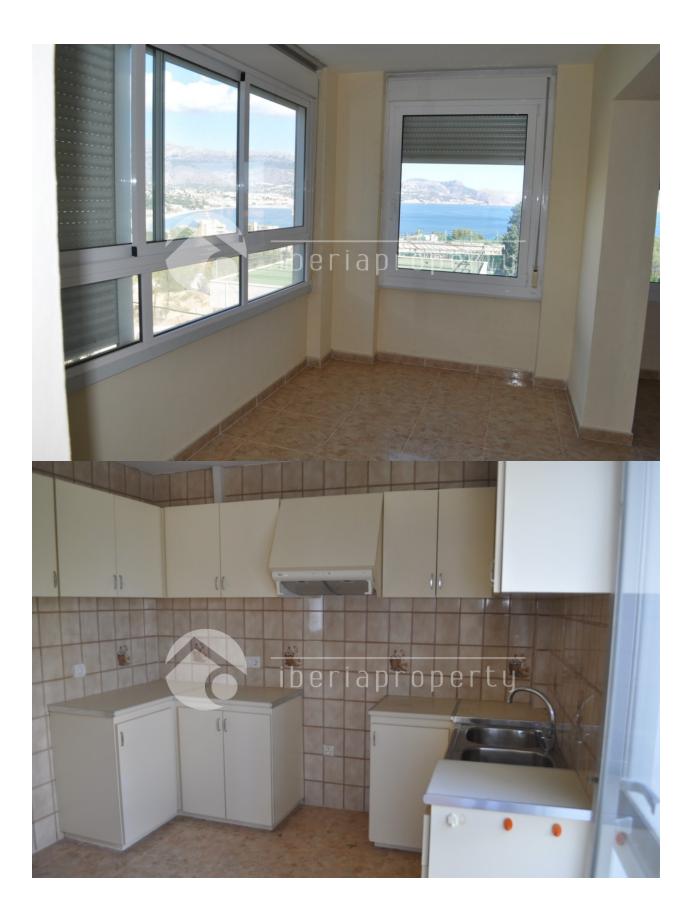

#### DESCRIPTION

This 2 bedrooms apartment On a 5 minutes walk to the natural park and lighthouse of Albir and at a 10 minutes walk to the lively center of Albir with its shops and restaurant. This apartment has a central location and nice and open views and is located in a small urbanisation with a communal garden and pool. It has a large living room surrounded by many windows which gives it a light and airy feel. It has two bedrooms and one bathroom. The kitchen needs to be renewed but with a very small investment, this turns out to be a nice holiday apartment in Albir.

#### **ENERGETIC CERTIFIED**

| STYLE                          | VIEWS                                                                              | ORIENTATION   | FURNITURE                         |
|--------------------------------|------------------------------------------------------------------------------------|---------------|-----------------------------------|
| Mediterranean                  | <ul><li>Panoramic views</li><li>Sea views</li><li>Mountain views</li></ul>         | East          | <ul> <li>Not furnished</li> </ul> |
| PARKING                        | MAIN LIVING AREA                                                                   | FLOARING      | KITCHEN                           |
| Parking no Cars: 1             | Bathroom en-suite                                                                  | • Tile floors | Closed kitchen                    |
| GARDEN AND<br>TERRACES         | EXTRA                                                                              |               |                                   |
| Covered terrace     Palm trees | <ul><li> Built in wardrobes</li><li> Double glazed windows</li><li> Lift</li></ul> |               |                                   |