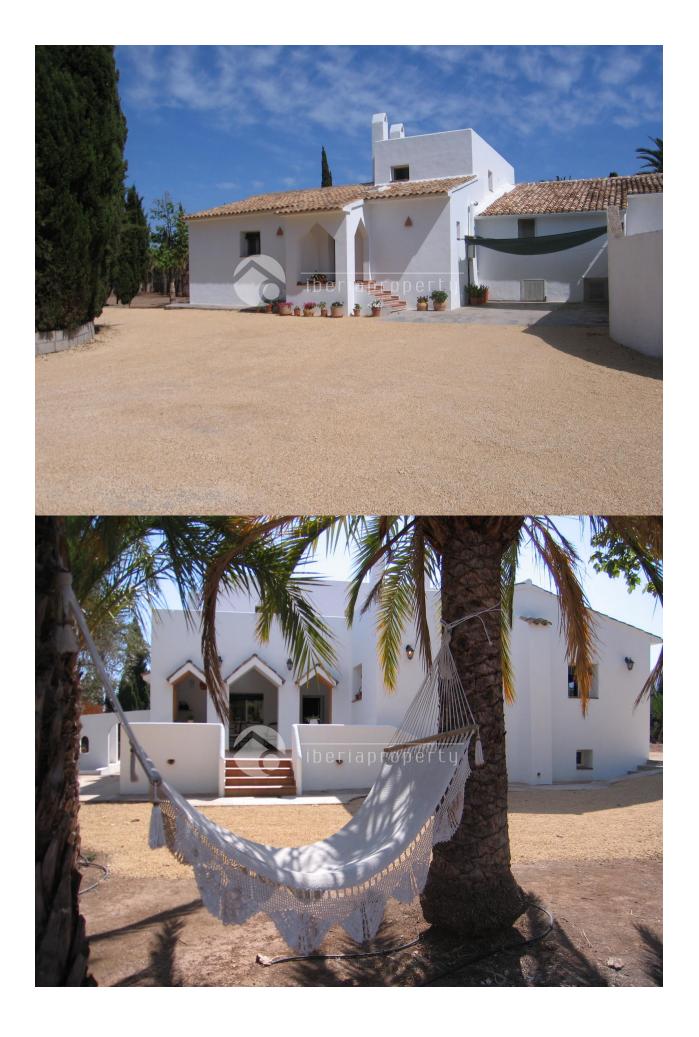

#### DESCRIPTION

This beautiful, 5 bedrooms finca has been recently renovated in style and is an oasis of piece and is situated between Altea and Alfaz del Pi. It is surrounded by palm trees, fruit trees and has a total of 3600 m2 and an own water well. The villa itself has a lovely covered terrace overlooking the land and many lounge corners to relax, enjoy the micro climate and spend long summer evenings. There is enough space on the plot to make an outdoor kitchen, grow your own vegetables, put in a swimming pool and turn into your dream home. On the ground floor it has a cosy living room with open fire and equipped kitchen, 3 bedrooms and two bathrooms. For your extra comfort, airco warm/cold has been installed as well. On the first floor are two more bedrooms with a shared bathroom and a large sun terrace overlooking the garden with the mountain as background. There is more than enough space to park your cars. For the lover of the country side (and though very close to the town and amenities) this villa is absolutely worth a visit.

### **ENERGETIC CERTIFIED**

| STYLE                                                                 | VIEWS                                                                                              | AIRCONDITIONING                               | DISTANCE TO :                                                                  |
|-----------------------------------------------------------------------|----------------------------------------------------------------------------------------------------|-----------------------------------------------|--------------------------------------------------------------------------------|
| Mediterranean                                                         | Mountain views                                                                                     | <ul><li>Livingroom</li><li>Bedrooms</li></ul> | Beach : 4 Km                                                                   |
|                                                                       |                                                                                                    |                                               | Airport: 60 Km                                                                 |
|                                                                       |                                                                                                    |                                               | Town center : 1 Km                                                             |
| ORIENTATION                                                           | FURNITURE                                                                                          | MAIN LIVING AREA                              | FLOARING                                                                       |
| South                                                                 | Not furnished                                                                                      | Bathroom en-suite                             | • Tile floors                                                                  |
| KITCHEN                                                               | GARDEN AND<br>TERRACES                                                                             | HEATING                                       | EXTRA                                                                          |
| <ul> <li>Open kitchen</li> <li>Equipped kitchen</li> <li>•</li> </ul> |                                                                                                    | <ul> <li>Fireplace wood</li> </ul>            | <ul><li>Built in wardrobes</li><li>Storage room</li><li>Laundry room</li></ul> |
|                                                                       | <ul> <li>Covered terrace</li> <li>Open terrace</li> <li>Fruit trees</li> <li>Palm trees</li> </ul> |                                               |                                                                                |