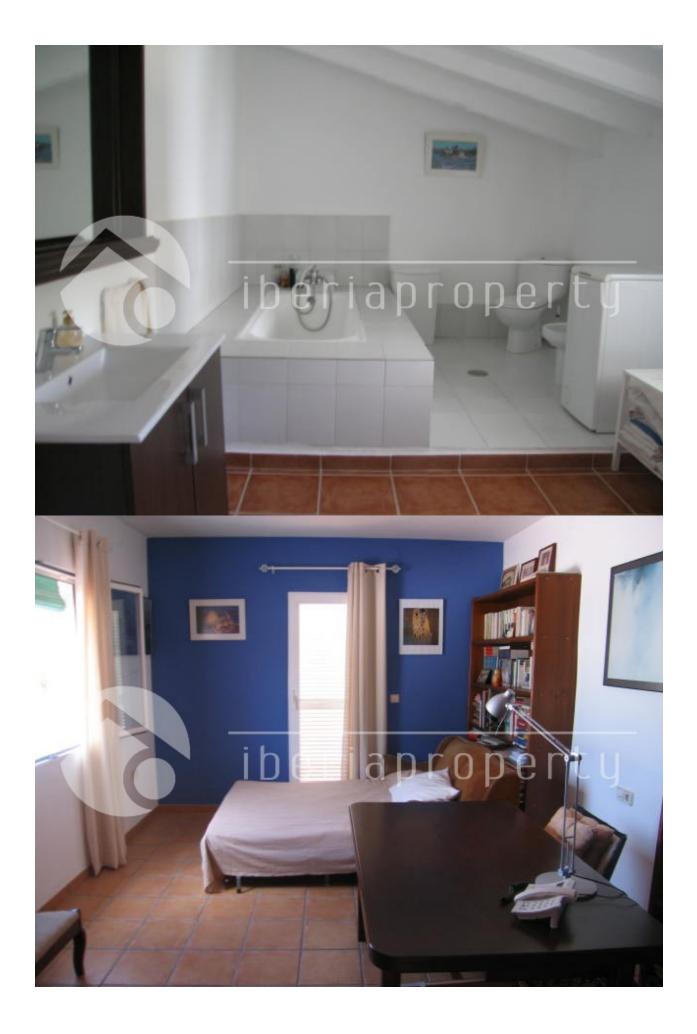

#### DESCRIPTION

This beautiful, 5 bedrooms finca has been recently renovated in style and is an oasis of piece and is situated between Altea and Alfaz del Pi. It is surrounded by palm trees, fruit trees and has a total of 3600 m2 and an own water well. The villa itself has a lovely covered terrace overlooking the land and many lounge corners to relax, enjoy the micro climate and spend long summer evenings. There is enough space on the plot to make an outdoor kitchen, grow your own vegetables, put in a swimming pool and turn into your dream home. On the ground floor it has a cosy living room with open fire and equipped kitchen, 3 bedrooms and two bathrooms. For your extra comfort, airco warm/cold has been installed as well. On the first floor are two more bedrooms with a shared bathroom and a large sun terrace overlooking the garden with the mountain as background. There is more than enough space to park your cars. For the lover of the country side (and though very close to the town and amenities) this villa is absolutely worth a visit.

# PROPERTY GALLERY

"OUR EXPERIENCE IS YOUR GUARANTEE"