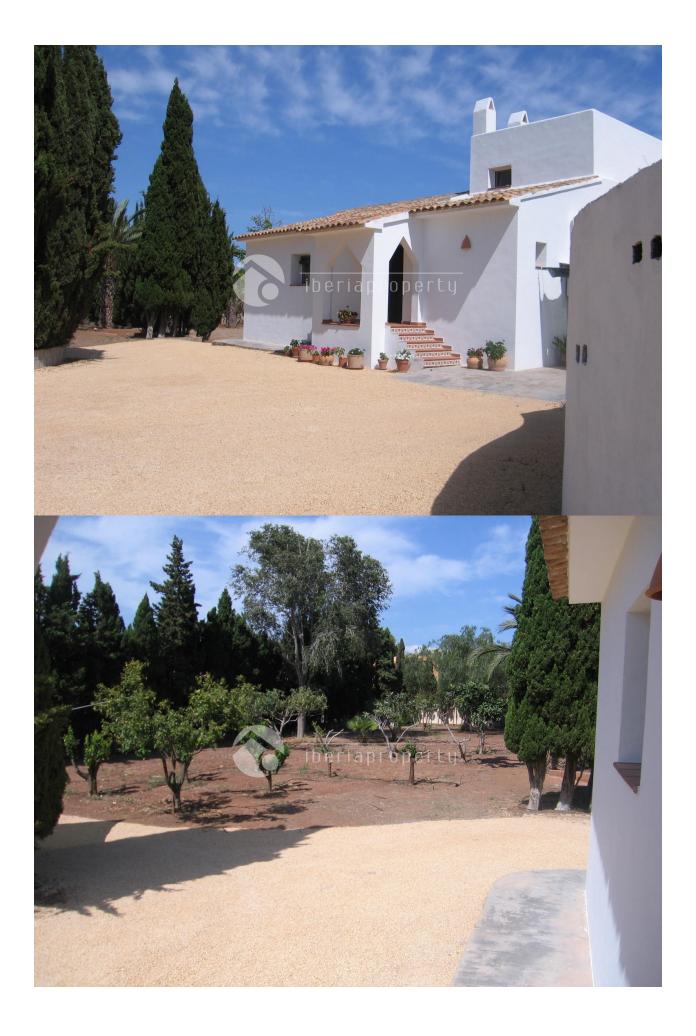

#### DESCRIPTION

This beautiful, 5 bedrooms finca has been recently renovated in style and is an oasis of piece and is situated between Altea and Alfaz del Pi. It is surrounded by palm trees, fruit trees and has a total of 3600 m2 and an own water well. The villa itself has a lovely covered terrace overlooking the land and many lounge corners to relax, enjoy the micro climate and spend long summer evenings. There is enough space on the plot to make an outdoor kitchen, grow your own vegetables, put in a swimming pool and turn into your dream home. On the ground floor it has a cosy living room with open fire and equipped kitchen, 3 bedrooms and two bathrooms. For your extra comfort, airco warm/cold has been installed as well. On the first floor are two more bedrooms with a shared bathroom and a large sun terrace overlooking the garden with the mountain as background. There is more than enough space to park your cars. For the lover of the country side (and though very close to the town and amenities) this villa is absolutely worth a visit.

### **ENERGETIC CERTIFIED**

| STYLE                                                                 | VIEWS                                                                                              | AIRCONDITIONING                               | DISTANCE TO :                                                                  |
|-----------------------------------------------------------------------|----------------------------------------------------------------------------------------------------|-----------------------------------------------|--------------------------------------------------------------------------------|
| Mediterranean                                                         | Mountain views                                                                                     | <ul><li>Livingroom</li><li>Bedrooms</li></ul> | Beach : 4 Km                                                                   |
|                                                                       |                                                                                                    |                                               | Airport: 60 Km                                                                 |
|                                                                       |                                                                                                    |                                               | Town center : 1 Km                                                             |
| ORIENTATION                                                           | FURNITURE                                                                                          | MAIN LIVING AREA                              | FLOARING                                                                       |
| South                                                                 | Not furnished                                                                                      | Bathroom en-suite                             | • Tile floors                                                                  |
| KITCHEN                                                               | GARDEN AND<br>TERRACES                                                                             | HEATING                                       | EXTRA                                                                          |
| <ul> <li>Open kitchen</li> <li>Equipped kitchen</li> <li>•</li> </ul> |                                                                                                    | <ul> <li>Fireplace wood</li> </ul>            | <ul><li>Built in wardrobes</li><li>Storage room</li><li>Laundry room</li></ul> |
|                                                                       | <ul> <li>Covered terrace</li> <li>Open terrace</li> <li>Fruit trees</li> <li>Palm trees</li> </ul> |                                               |                                                                                |