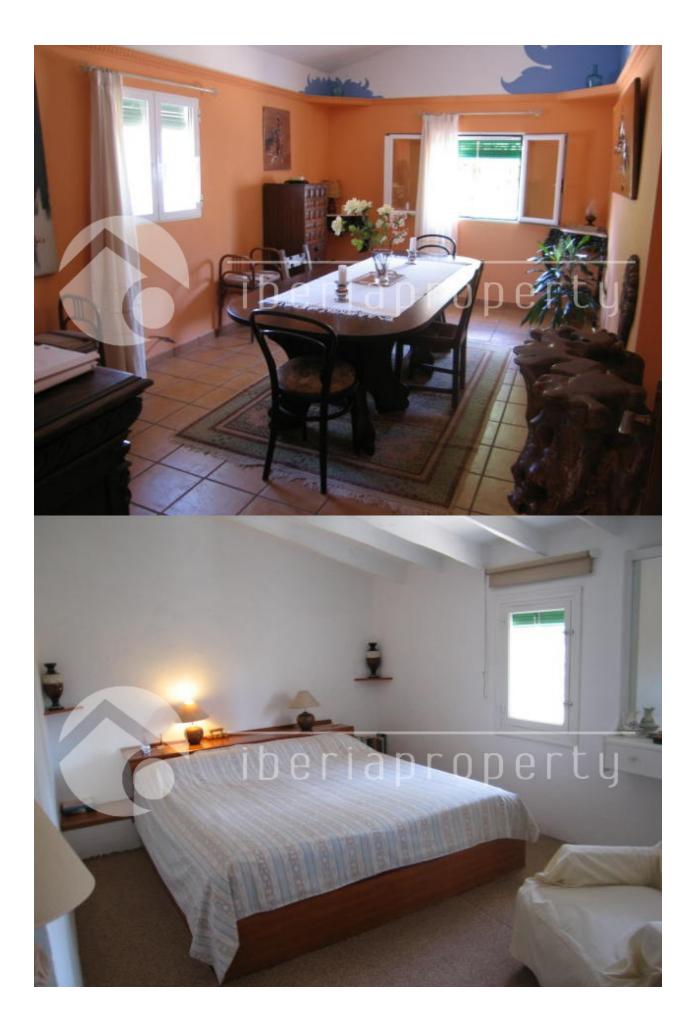

#### DESCRIPTION

This beautiful, 5 bedrooms finca has been recently renovated in style and is an oasis of piece and is situated between Altea and Alfaz del Pi. It is surrounded by palm trees, fruit trees and has a total of 3600 m2 and an own water well. The villa itself has a lovely covered terrace overlooking the land and many lounge corners to relax, enjoy the micro climate and spend long summer evenings. There is enough space on the plot to make an outdoor kitchen, grow your own vegetables, put in a swimming pool and turn into your dream home. On the ground floor it has a cosy living room with open fire and equipped kitchen, 3 bedrooms and two bathrooms. For your extra comfort, airco warm/cold has been installed as well. On the first floor are two more bedrooms with a shared bathroom and a large sun terrace overlooking the garden with the mountain as background. There is more than enough space to park your cars. For the lover of the country side (and though very close to the town and amenities) this villa is absolutely worth a visit.

# PROPERTY GALLERY

"OUR EXPERIENCE IS YOUR GUARANTEE"