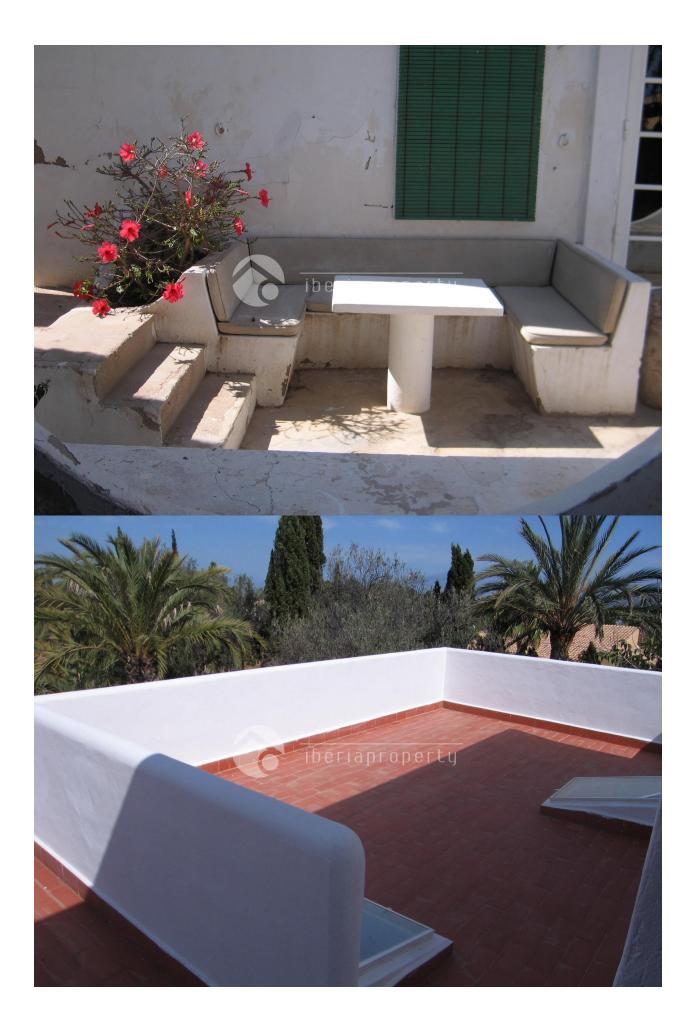

#### DESCRIPTION

This beautiful, 5 bedrooms finca has been recently renovated in style and is an oasis of piece and is situated between Altea and Alfaz del Pi. It is surrounded by palm trees, fruit trees and has a total of 3600 m2 and an own water well. The villa itself has a lovely covered terrace overlooking the land and many lounge corners to relax, enjoy the micro climate and spend long summer evenings. There is enough space on the plot to make an outdoor kitchen, grow your own vegetables, put in a swimming pool and turn into your dream home. On the ground floor it has a cosy living room with open fire and equipped kitchen, 3 bedrooms and two bathrooms. For your extra comfort, airco warm/cold has been installed as well. On the first floor are two more bedrooms with a shared bathroom and a large sun terrace overlooking the garden with the mountain as background. There is more than enough space to park your cars. For the lover of the country side (and though very close to the town and amenities) this villa is absolutely worth a visit.

### **ENERGETIC CERTIFIED**

| STYLE                                                                 | VIEWS                                                                                              | AIRCONDITIONING                               | DISTANCE TO :                                                                  |
|-----------------------------------------------------------------------|----------------------------------------------------------------------------------------------------|-----------------------------------------------|--------------------------------------------------------------------------------|
| Mediterranean                                                         | Mountain views                                                                                     | <ul><li>Livingroom</li><li>Bedrooms</li></ul> | Beach : 4 Km                                                                   |
|                                                                       |                                                                                                    |                                               | Airport: 60 Km                                                                 |
|                                                                       |                                                                                                    |                                               | Town center : 1 Km                                                             |
| ORIENTATION                                                           | FURNITURE                                                                                          | MAIN LIVING AREA                              | FLOARING                                                                       |
| South                                                                 | Not furnished                                                                                      | Bathroom en-suite                             | • Tile floors                                                                  |
| KITCHEN                                                               | GARDEN AND<br>TERRACES                                                                             | HEATING                                       | EXTRA                                                                          |
| <ul> <li>Open kitchen</li> <li>Equipped kitchen</li> <li>•</li> </ul> |                                                                                                    | <ul> <li>Fireplace wood</li> </ul>            | <ul><li>Built in wardrobes</li><li>Storage room</li><li>Laundry room</li></ul> |
|                                                                       | <ul> <li>Covered terrace</li> <li>Open terrace</li> <li>Fruit trees</li> <li>Palm trees</li> </ul> |                                               |                                                                                |