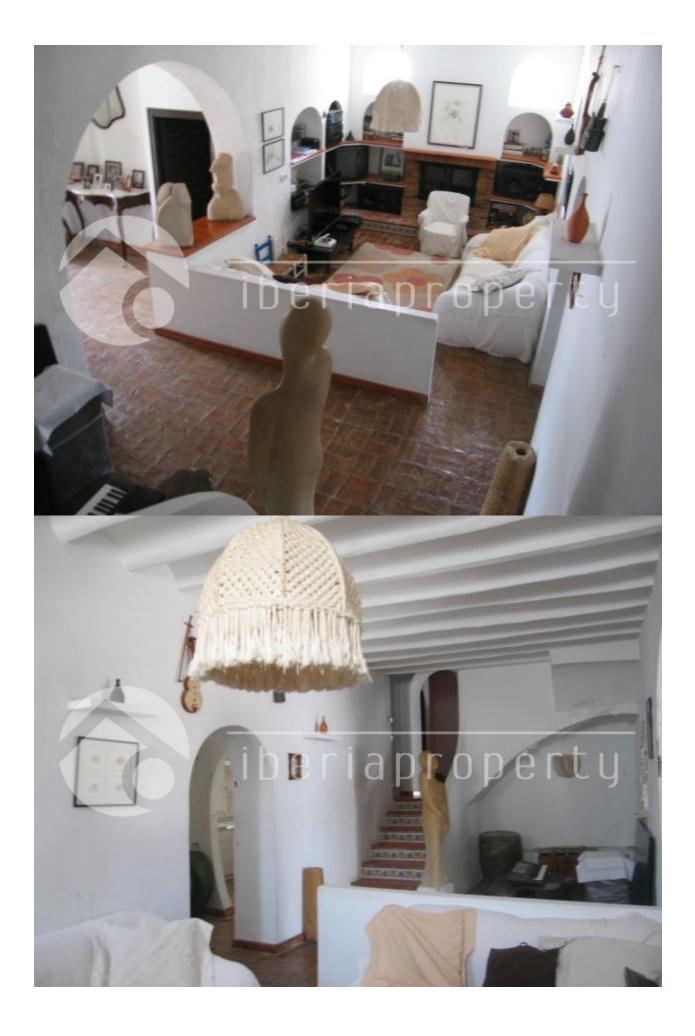

#### DESCRIPTION

This beautiful, 5 bedrooms finca has been recently renovated in style and is an oasis of piece and is situated between Altea and Alfaz del Pi. It is surrounded by palm trees, fruit trees and has a total of 3600 m2 and an own water well. The villa itself has a lovely covered terrace overlooking the land and many lounge corners to relax, enjoy the micro climate and spend long summer evenings. There is enough space on the plot to make an outdoor kitchen, grow your own vegetables, put in a swimming pool and turn into your dream home. On the ground floor it has a cosy living room with open fire and equipped kitchen, 3 bedrooms and two bathrooms. For your extra comfort, airco warm/cold has been installed as well. On the first floor are two more bedrooms with a shared bathroom and a large sun terrace overlooking the garden with the mountain as background. There is more than enough space to park your cars. For the lover of the country side (and though very close to the town and amenities) this villa is absolutely worth a visit.

# PROPERTY GALLERY

"OUR EXPERIENCE IS YOUR GUARANTEE"