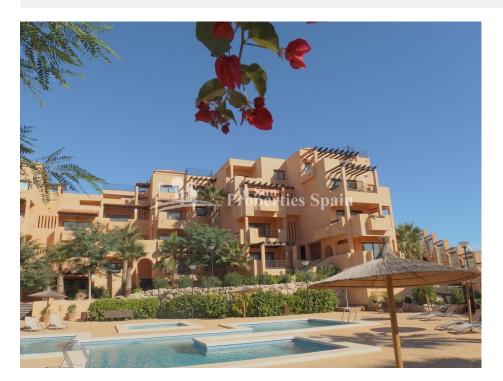

## DESCRIPTION

LOVELY south facing 2 bedrooms,2 bathrooms LUXURY APARTMENTS located in RESIDENTIAL COSTA GOLF – VILLAMARTIN GOLF COURSE a private closed urbanization with walking distance to Villamartin Plaza with bars, restaurants, supermarket and bus stop and golf course.The 92 m2 apartment benefits from 2 double sized bedrooms (1 with en suite bathrooms) plus a dressing room with fitted wardrobes. Large lounge/dining area with modern American kitchen,utility room, 16 m2 sunny terrace with pool views, 4 km to the sandy beaches of Orihuela Costa.

### **GARDEN AND TERRACES**

- Open terrace
- Exterior lights
- · Automatic watering system
- Palm trees
- Stone walls
- Communal Garden

# **DISTANCE TO :**

- Beach : 4 Km Airport: 50 Km
- Town center : 500 m