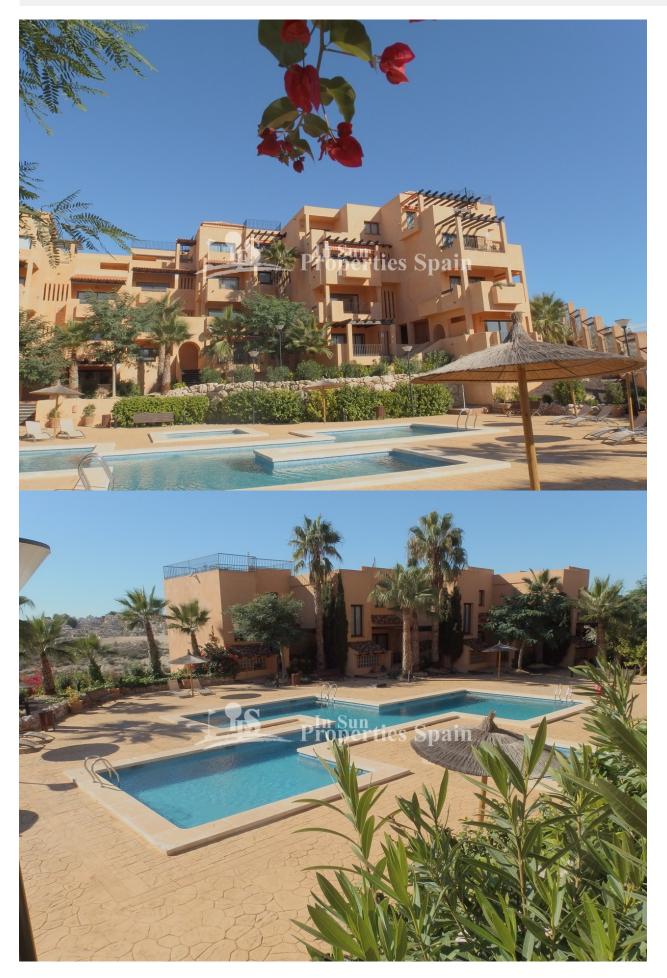

## DESCRIPTION

LOVELY south facing 2 bedrooms,2 bathrooms LUXURY APARTMENTS located in RESIDENTIAL COSTA GOLF – VILLAMARTIN GOLF COURSE a private closed urbanization with walking distance to Villamartin Plaza with bars, restaurants, supermarket and bus stop and golf course.The 92 m2 apartment benefits from 2 double sized bedrooms (1 with en suite bathrooms) plus a dressing room with fitted wardrobes. Large lounge/dining area with modern American kitchen,utility room, 16 m2 sunny terrace with pool views, 4 km to the sandy beaches of Orihuela Costa.

### **GARDEN AND TERRACES**

- Open terrace
- Exterior lights
- · Automatic watering system
- Palm trees
- Stone walls
- Communal Garden

# **DISTANCE TO :**

- Beach : 4 Km Airport: 50 Km
- Town center : 500 m