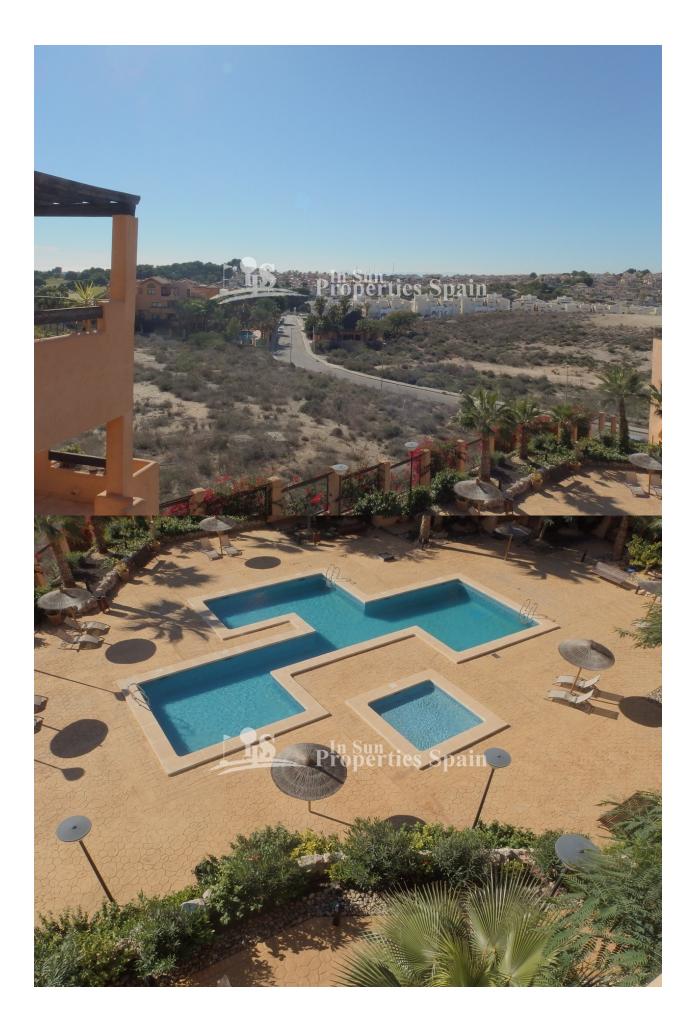

## DESCRIPTION

LOVELY south facing 2 bedrooms,2 bathrooms LUXURY APARTMENTS located in RESIDENTIAL COSTA GOLF – VILLAMARTIN GOLF COURSE a private closed urbanization with walking distance to Villamartin Plaza with bars, restaurants, supermarket and bus stop and golf course.The 92 m2 apartment benefits from 2 double sized bedrooms (1 with en suite bathrooms) plus a dressing room with fitted wardrobes. Large lounge/dining area with modern American kitchen,utility room, 16 m2 sunny terrace with pool views, 4 km to the sandy beaches of Orihuela Costa.

### VIEWS

PARKING

**KITCHEN** 

 Panoramic views Sea views

### **GARDEN AND TERRACES**

- Open terrace
- Exterior lights
- · Automatic watering system
- Palm trees
- Stone walls
- Communal Garden