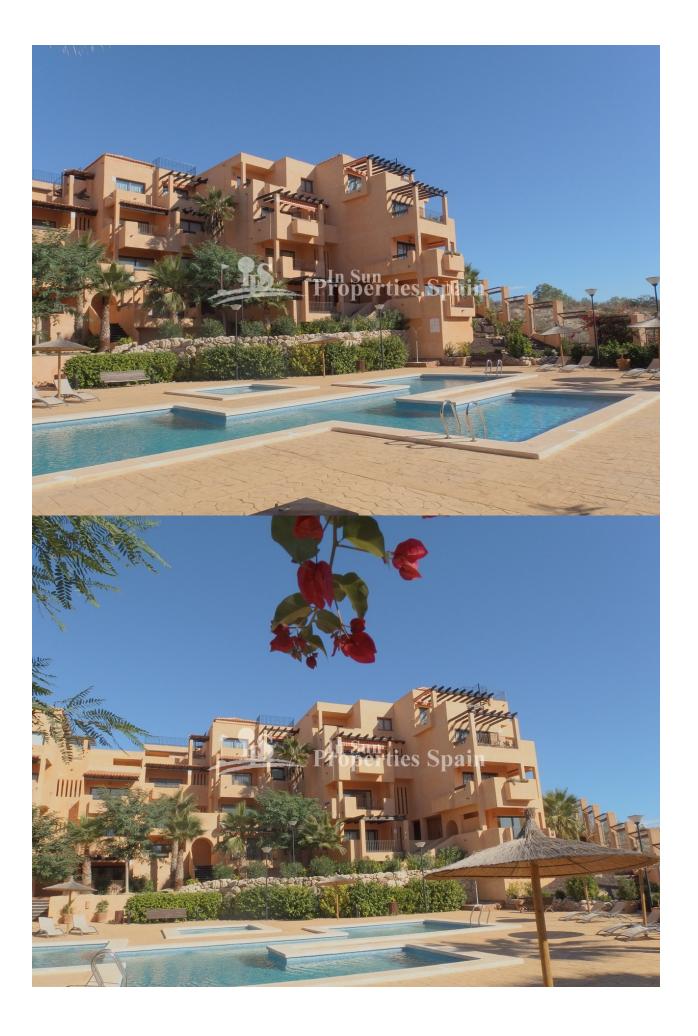

## DESCRIPTION

LOVELY south facing 2 bedrooms,2 bathrooms LUXURY APARTMENTS located in RESIDENTIAL COSTA GOLF – VILLAMARTIN GOLF COURSE a private closed urbanization with walking distance to Villamartin Plaza with bars, restaurants, supermarket and bus stop and golf course.The 92 m2 apartment benefits from 2 double sized bedrooms (1 with en suite bathrooms) plus a dressing room with fitted wardrobes. Large lounge/dining area with modern American kitchen,utility room, 16 m2 sunny terrace with pool views, 4 km to the sandy beaches of Orihuela Costa.

### **GARDEN AND TERRACES**

- Open terrace
- Exterior lights
- · Automatic watering system
- Palm trees
- Stone walls
- Communal Garden