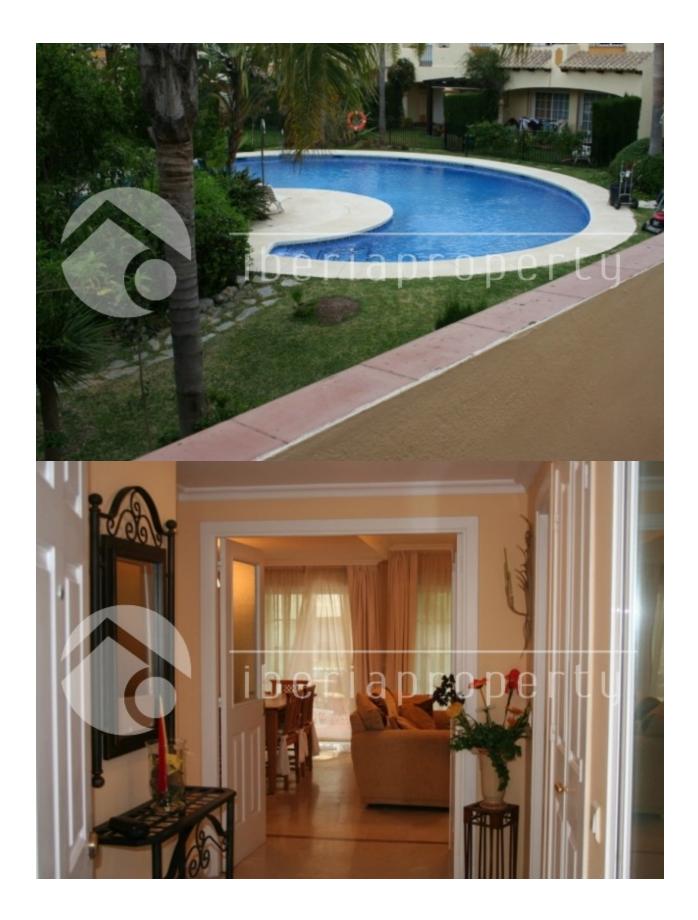

## DESCRIPTION

Townhouse in Puerto Banus - REDUCED TO SELL! Bargain beachside 3 bedroom townhouse in Puerto Banus in excellent condition has been reduced from 395K to 295K Euros! Close to all amenities and walking distance to the beach and the port. Sunny townhouse located on the beach side of Puerto Banus and walking distance to the Mediterranean Sea and local amenities. This two storey family accommodation offers living room with open fireplace and dining area leading to the partly covered terrace and private garden with direct access to the community pool. On the same level you will find a fully equipped kitchen with utility room and a guest toilet. On the first floor you have two double bedrooms with integrated and fitted wardrobes, sharing a family bathroom. The master bedroom has an ensuite bathroom and access to two terraces. The property is equipped with marble floors, shutters on the windows, air conditioning with hot & cold functions. This well located property comes with an underground parking space. For the LATEST properties, CLICK HERE

## **ENERGETIC CERTIFIED**

| STYLE              | AIRCONDITIONING         | DISTANCE TO :                                             | FURNITURE                                                                                                                                                                                                                   |
|--------------------|-------------------------|-----------------------------------------------------------|-----------------------------------------------------------------------------------------------------------------------------------------------------------------------------------------------------------------------------|
| Mediterranean      | Central airconditioning | Beach : 500 m<br>Airport: 60 Km                           | Not furnished                                                                                                                                                                                                               |
|                    |                         | Town center : 1 Km                                        |                                                                                                                                                                                                                             |
| PARKING            | FLOARING                | KITCHEN                                                   | GARDEN AND<br>TERRACES                                                                                                                                                                                                      |
| Garage no Cars : 1 | Marble floors           | <ul><li>Closed kitchen</li><li>Equipped kitchen</li></ul> |                                                                                                                                                                                                                             |
|                    |                         |                                                           | <ul> <li>Covered terrace</li> <li>Open terrace</li> <li>Exterior lights</li> <li>Palm trees</li> <li>Play Ground</li> <li>Landscaped</li> <li>Fenced</li> <li>Lawn</li> <li>Stone walls</li> <li>Communal Garden</li> </ul> |
| HEATING            | EYTDA                   |                                                           |                                                                                                                                                                                                                             |