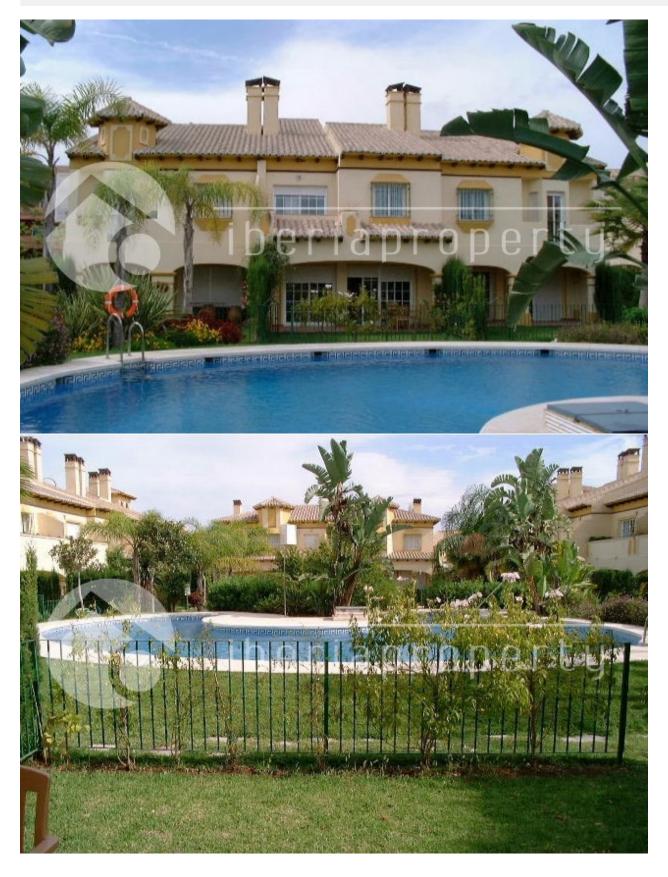

## DESCRIPTION

Townhouse in Puerto Banus - REDUCED TO SELL! Bargain beachside 3 bedroom townhouse in Puerto Banus in excellent condition has been reduced from 395K to 295K Euros! Close to all amenities and walking distance to the beach and the port. Sunny townhouse located on the beach side of Puerto Banus and walking distance to the Mediterranean Sea and local amenities. This two storey family accommodation offers living room with open fireplace and dining area leading to the partly covered terrace and private garden with direct access to the community pool. On the same level you will find a fully equipped kitchen with utility room and a guest toilet. On the first floor you have two double bedrooms with integrated and fitted wardrobes, sharing a family bathroom. The master bedroom has an ensuite bathroom and access to two terraces. The property is equipped with marble floors, shutters on the windows, air conditioning with hot & cold functions. This well located property comes with an underground parking space. For the LATEST properties, CLICK HERE