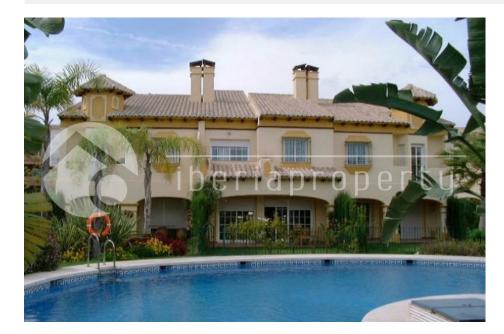

## DESCRIPTION

Townhouse in Puerto Banus - REDUCED TO SELL! Bargain beachside 3 bedroom townhouse in Puerto Banus in excellent condition has been reduced from 395K to 295K Euros! Close to all amenities and walking distance to the beach and the port. Sunny townhouse located on the beach side of Puerto Banus and walking distance to the Mediterranean Sea and local amenities. This two storey family accommodation offers living room with open fireplace and dining area leading to the partly covered terrace and private garden with direct access to the community pool. On the same level you will find a fully equipped kitchen with utility room and a guest toilet. On the first floor you have two double bedrooms with integrated and fitted wardrobes, sharing a family bathroom. The master bedroom has an ensuite bathroom and access to two terraces. The property is equipped with marble floors, shutters on the windows, air conditioning with hot & cold functions. This well located property comes with an underground parking space. For the LATEST properties, CLICK HERE