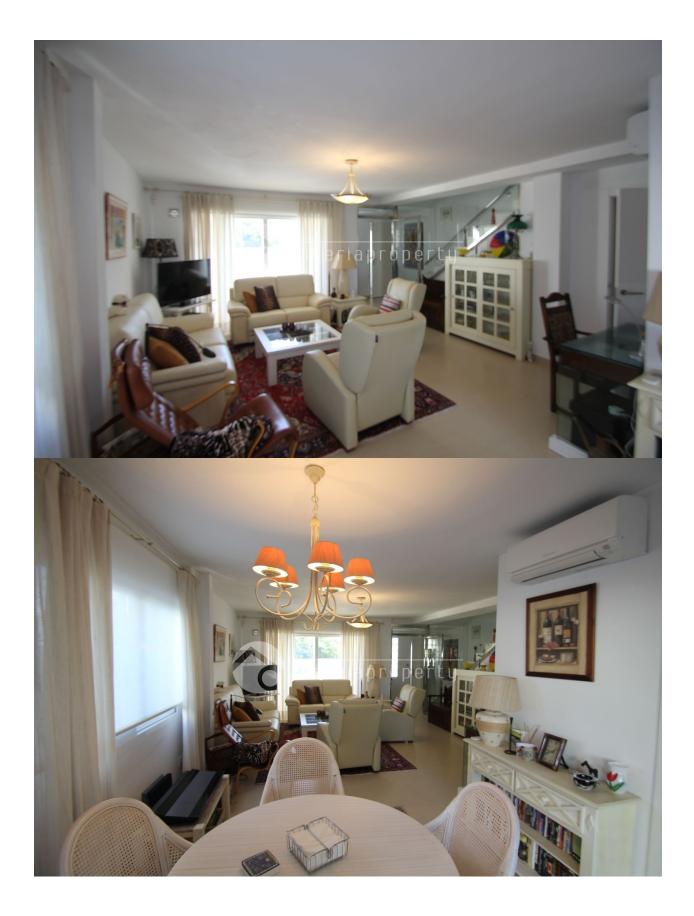

## DESCRIPTION

This project is one the favorites of our clients because of the location and the very good building specifications and technical standards of this 3 bedroom villa. This beautiful, corner, semi-detached villa has been built in the Colonial style and on a bigger plot than the others and has 100 m2 more land. At a very central location at a 10 minutes walk to the centre of Albir and 15 minutes to the beach. On the ground floor are the living room and the kitchen and on the first floor 3 bedrooms and 2 bathrooms of which one en-suite. The owner had installed in all rooms air conditioning warm/cold, heated floors in the bathroom and the bedrooms have nice, white and modern built-in wardrobes. On the 3rd floor is a fantastic roof terrace with breath taking views over the bay with total privacy and sun whole day to enjoy the wonderful climate. The garden is low maintenance and has an artificial lawn and the communal swimming pool is at a 1min. walk. On the side of the house is a gated parking space.

#### **ENERGETIC CERTIFIED**

| STYLE             | VIEWS           | AIRCONDITIONING                                                                      | DISTANCE TO :                                                                                                                                                                 |
|-------------------|-----------------|--------------------------------------------------------------------------------------|-------------------------------------------------------------------------------------------------------------------------------------------------------------------------------|
| Contemporary      | Panoramic views | <ul><li>Livingroom</li><li>Bedrooms</li></ul>                                        | Beach : 1 Km                                                                                                                                                                  |
|                   |                 |                                                                                      | Airport: 60 Km                                                                                                                                                                |
|                   |                 |                                                                                      | Town center : 500 m                                                                                                                                                           |
| ORIENTATION       | FURNITURE       | PARKING                                                                              | ТАХ                                                                                                                                                                           |
| South             | Not furnished   | Parking no Cars: 2                                                                   | Community : 800 €                                                                                                                                                             |
|                   |                 |                                                                                      | I.B.I : 450 €                                                                                                                                                                 |
| MAIN LIVING AREA  | FLOARING        | KITCHEN                                                                              | GARDEN AND<br>TERRACES                                                                                                                                                        |
| Bathroom en-suite | • Tile floors   | <ul><li>Closed kitchen</li><li>Equipped kitchen</li><li>Granite countertop</li></ul> |                                                                                                                                                                               |
|                   |                 |                                                                                      | <ul> <li>Covered terrace</li> <li>Open terrace</li> <li>Exterior lights</li> <li>Automatic watering system</li> <li>Palm trees</li> <li>Landscaped</li> <li>Fenced</li> </ul> |