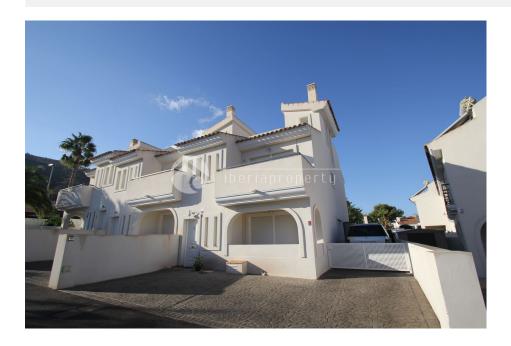

## DESCRIPTION

This project is one the favorites of our clients because of the location and the very good building specifications and technical standards of this 3 bedroom villa. This beautiful, corner, semi-detached villa has been built in the Colonial style and on a bigger plot than the others and has 100 m2 more land. At a very central location at a 10 minutes walk to the centre of Albir and 15 minutes to the beach. On the ground floor are the living room and the kitchen and on the first floor 3 bedrooms and 2 bathrooms of which one en-suite. The owner had installed in all rooms air conditioning warm/cold, heated floors in the bathroom and the bedrooms have nice, white and modern built-in wardrobes. On the 3rd floor is a fantastic roof terrace with breath taking views over the bay with total privacy and sun whole day to enjoy the wonderful climate. The garden is low maintenance and has an artificial lawn and the communal swimming pool is at a 1min. walk. On the side of the house is a gated parking space.

#### **ENERGETIC CERTIFIED**

| STYLE             | VIEWS           | AIRCONDITIONING                                                                      | DISTANCE TO :                                                                                                                                                                 |
|-------------------|-----------------|--------------------------------------------------------------------------------------|-------------------------------------------------------------------------------------------------------------------------------------------------------------------------------|
| Contemporary      | Panoramic views | <ul><li>Livingroom</li><li>Bedrooms</li></ul>                                        | Beach : 1 Km                                                                                                                                                                  |
|                   |                 |                                                                                      | Airport: 60 Km                                                                                                                                                                |
|                   |                 |                                                                                      | Town center : 500 m                                                                                                                                                           |
| ORIENTATION       | FURNITURE       | PARKING                                                                              | ТАХ                                                                                                                                                                           |
| South             | Not furnished   | Parking no Cars: 2                                                                   | Community : 800 €                                                                                                                                                             |
|                   |                 |                                                                                      | I.B.I : 450 €                                                                                                                                                                 |
| MAIN LIVING AREA  | FLOARING        | KITCHEN                                                                              | GARDEN AND<br>TERRACES                                                                                                                                                        |
| Bathroom en-suite | • Tile floors   | <ul><li>Closed kitchen</li><li>Equipped kitchen</li><li>Granite countertop</li></ul> |                                                                                                                                                                               |
|                   |                 |                                                                                      | <ul> <li>Covered terrace</li> <li>Open terrace</li> <li>Exterior lights</li> <li>Automatic watering system</li> <li>Palm trees</li> <li>Landscaped</li> <li>Fenced</li> </ul> |

Private garden