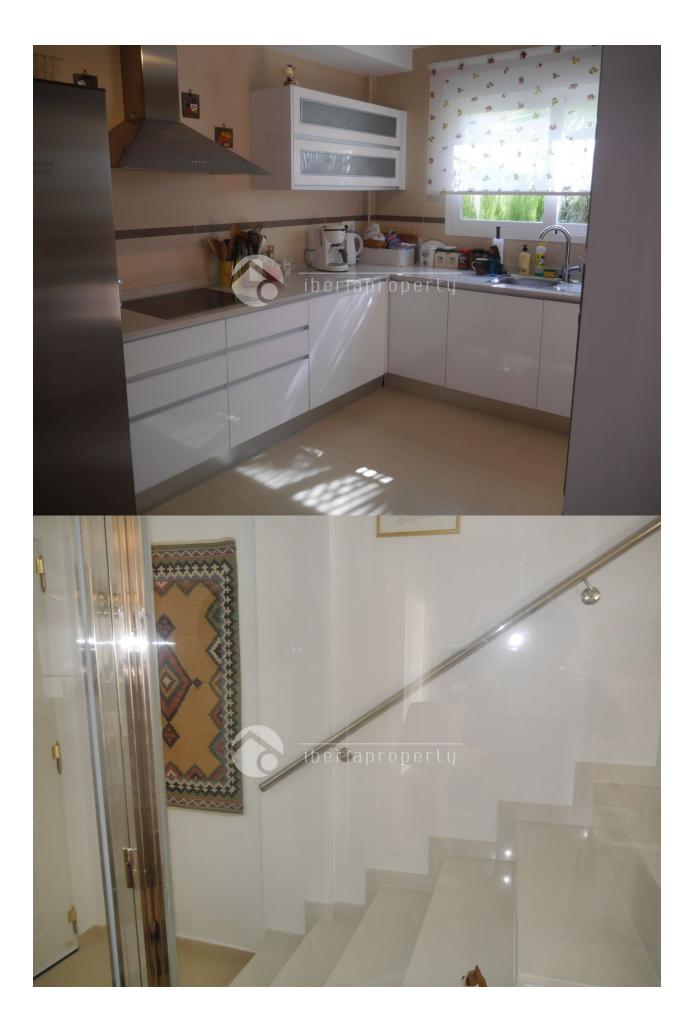

## DESCRIPTION

This project is one the favorites of our clients because of the location and the very good building specifications and technical standards of this 3 bedroom villa. This beautiful, corner, semi-detached villa has been built in the Colonial style and on a bigger plot than the others and has 100 m2 more land. At a very central location at a 10 minutes walk to the centre of Albir and 15 minutes to the beach. On the ground floor are the living room and the kitchen and on the first floor 3 bedrooms and 2 bathrooms of which one en-suite. The owner had installed in all rooms air conditioning warm/cold, heated floors in the bathroom and the bedrooms have nice, white and modern built-in wardrobes. On the 3rd floor is a fantastic roof terrace with breath taking views over the bay with total privacy and sun whole day to enjoy the wonderful climate. The garden is low maintenance and has an artificial lawn and the communal swimming pool is at a 1min. walk. On the side of the house is a gated parking space.

#### **ENERGETIC CERTIFIED**

| STYLE             | VIEWS           | AIRCONDITIONING                                                                      | DISTANCE TO :                                                                                                                                                                 |
|-------------------|-----------------|--------------------------------------------------------------------------------------|-------------------------------------------------------------------------------------------------------------------------------------------------------------------------------|
| Contemporary      | Panoramic views | <ul><li>Livingroom</li><li>Bedrooms</li></ul>                                        | Beach : 1 Km                                                                                                                                                                  |
|                   |                 |                                                                                      | Airport: 60 Km                                                                                                                                                                |
|                   |                 |                                                                                      | Town center : 500 m                                                                                                                                                           |
| ORIENTATION       | FURNITURE       | PARKING                                                                              | ТАХ                                                                                                                                                                           |
| South             | Not furnished   | Parking no Cars: 2                                                                   | Community : 800 €                                                                                                                                                             |
|                   |                 |                                                                                      | I.B.I : 450 €                                                                                                                                                                 |
| MAIN LIVING AREA  | FLOARING        | KITCHEN                                                                              | GARDEN AND<br>TERRACES                                                                                                                                                        |
| Bathroom en-suite | • Tile floors   | <ul><li>Closed kitchen</li><li>Equipped kitchen</li><li>Granite countertop</li></ul> |                                                                                                                                                                               |
|                   |                 |                                                                                      | <ul> <li>Covered terrace</li> <li>Open terrace</li> <li>Exterior lights</li> <li>Automatic watering system</li> <li>Palm trees</li> <li>Landscaped</li> <li>Fenced</li> </ul> |