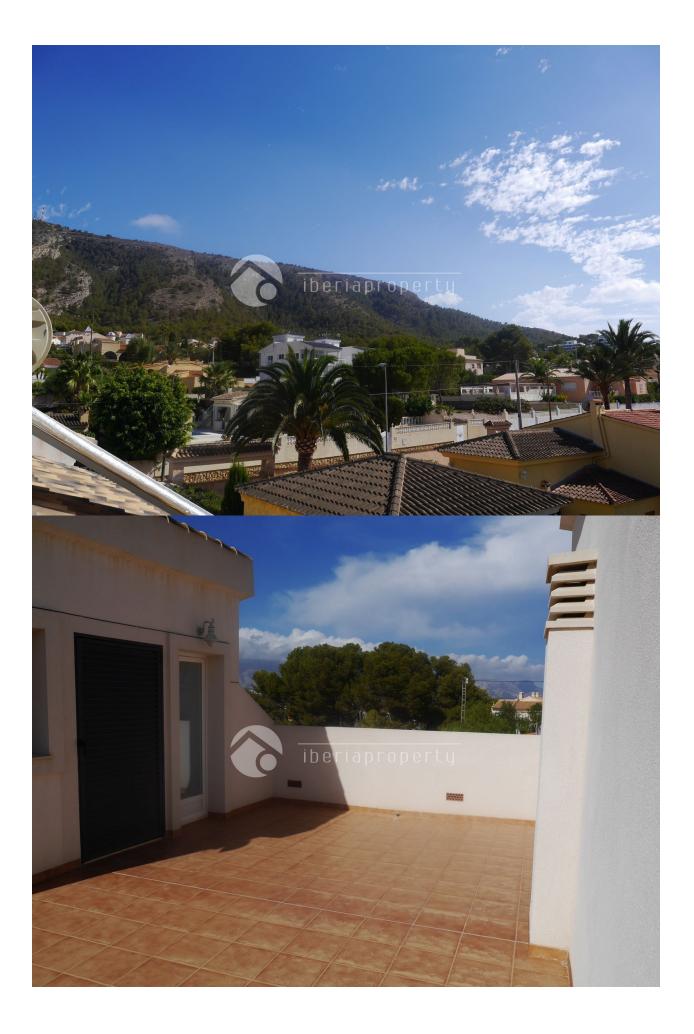

## DESCRIPTION

This project is one the favorites of our clients because of the location and the very good building specifications and technical standards of this 3 bedroom villa. This beautiful, corner, semi-detached villa has been built in the Colonial style and on a bigger plot than the others and has 100 m2 more land. At a very central location at a 10 minutes walk to the centre of Albir and 15 minutes to the beach. On the ground floor are the living room and the kitchen and on the first floor 3 bedrooms and 2 bathrooms of which one en-suite. The owner had installed in all rooms air conditioning warm/cold, heated floors in the bathroom and the bedrooms have nice, white and modern built-in wardrobes. On the 3rd floor is a fantastic roof terrace with breath taking views over the bay with total privacy and sun whole day to enjoy the wonderful climate. The garden is low maintenance and has an artificial lawn and the communal swimming pool is at a 1min. walk. On the side of the house is a gated parking space.

#### **ENERGETIC CERTIFIED**

| STYLE             | VIEWS           | AIRCONDITIONING                                                                      | DISTANCE TO :                                                                                                                                                                 |
|-------------------|-----------------|--------------------------------------------------------------------------------------|-------------------------------------------------------------------------------------------------------------------------------------------------------------------------------|
| Contemporary      | Panoramic views | <ul><li>Livingroom</li><li>Bedrooms</li></ul>                                        | Beach : 1 Km                                                                                                                                                                  |
|                   |                 |                                                                                      | Airport: 60 Km                                                                                                                                                                |
|                   |                 |                                                                                      | Town center : 500 m                                                                                                                                                           |
| ORIENTATION       | FURNITURE       | PARKING                                                                              | ТАХ                                                                                                                                                                           |
| South             | Not furnished   | Parking no Cars: 2                                                                   | Community : 800 €                                                                                                                                                             |
|                   |                 |                                                                                      | I.B.I : 450 €                                                                                                                                                                 |
| MAIN LIVING AREA  | FLOARING        | KITCHEN                                                                              | GARDEN AND<br>TERRACES                                                                                                                                                        |
| Bathroom en-suite | • Tile floors   | <ul><li>Closed kitchen</li><li>Equipped kitchen</li><li>Granite countertop</li></ul> |                                                                                                                                                                               |
|                   |                 |                                                                                      | <ul> <li>Covered terrace</li> <li>Open terrace</li> <li>Exterior lights</li> <li>Automatic watering system</li> <li>Palm trees</li> <li>Landscaped</li> <li>Fenced</li> </ul> |