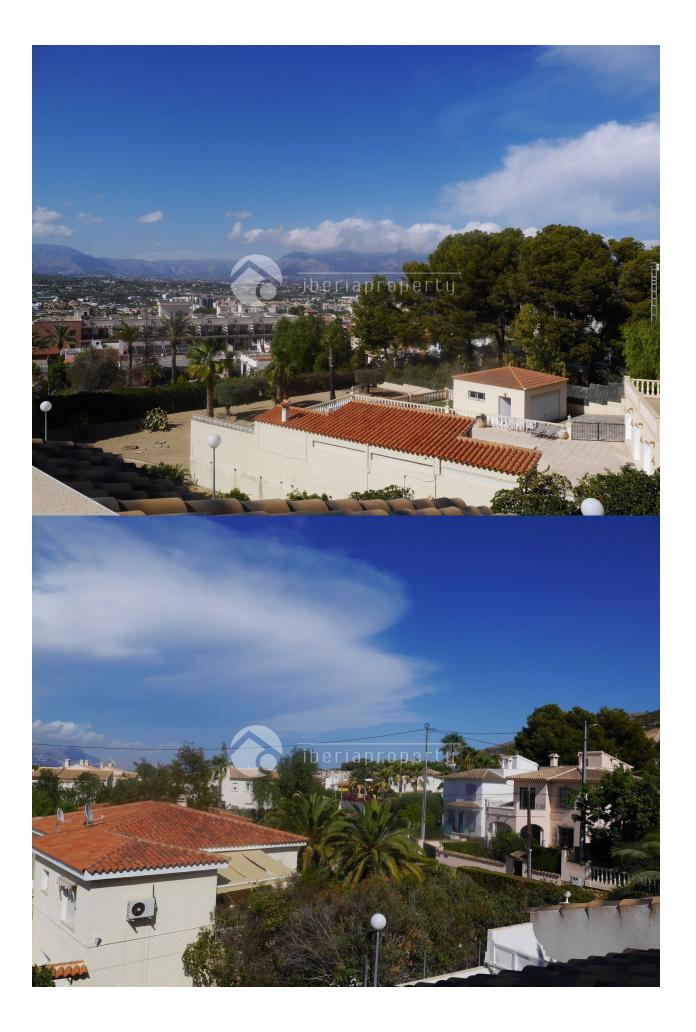

## DESCRIPTION

This project is one the favorites of our clients because of the location and the very good building specifications and technical standards of this 3 bedroom villa. This beautiful, corner, semi-detached villa has been built in the Colonial style and on a bigger plot than the others and has 100 m2 more land. At a very central location at a 10 minutes walk to the centre of Albir and 15 minutes to the beach. On the ground floor are the living room and the kitchen and on the first floor 3 bedrooms and 2 bathrooms of which one en-suite. The owner had installed in all rooms air conditioning warm/cold, heated floors in the bathroom and the bedrooms have nice, white and modern built-in wardrobes. On the 3rd floor is a fantastic roof terrace with breath taking views over the bay with total privacy and sun whole day to enjoy the wonderful climate. The garden is low maintenance and has an artificial lawn and the communal swimming pool is at a 1min. walk. On the side of the house is a gated parking space.

#### **ENERGETIC CERTIFIED**

| STYLE             | VIEWS           | AIRCONDITIONING                                                                      | DISTANCE TO :                                                                                                                                                                 |
|-------------------|-----------------|--------------------------------------------------------------------------------------|-------------------------------------------------------------------------------------------------------------------------------------------------------------------------------|
| Contemporary      | Panoramic views | <ul><li>Livingroom</li><li>Bedrooms</li></ul>                                        | Beach : 1 Km                                                                                                                                                                  |
|                   |                 |                                                                                      | Airport: 60 Km                                                                                                                                                                |
|                   |                 |                                                                                      | Town center : 500 m                                                                                                                                                           |
| ORIENTATION       | FURNITURE       | PARKING                                                                              | ТАХ                                                                                                                                                                           |
| South             | Not furnished   | Parking no Cars: 2                                                                   | Community : 800 €                                                                                                                                                             |
|                   |                 |                                                                                      | I.B.I : 450 €                                                                                                                                                                 |
| MAIN LIVING AREA  | FLOARING        | KITCHEN                                                                              | GARDEN AND<br>TERRACES                                                                                                                                                        |
| Bathroom en-suite | • Tile floors   | <ul><li>Closed kitchen</li><li>Equipped kitchen</li><li>Granite countertop</li></ul> |                                                                                                                                                                               |
|                   |                 |                                                                                      | <ul> <li>Covered terrace</li> <li>Open terrace</li> <li>Exterior lights</li> <li>Automatic watering system</li> <li>Palm trees</li> <li>Landscaped</li> <li>Fenced</li> </ul> |