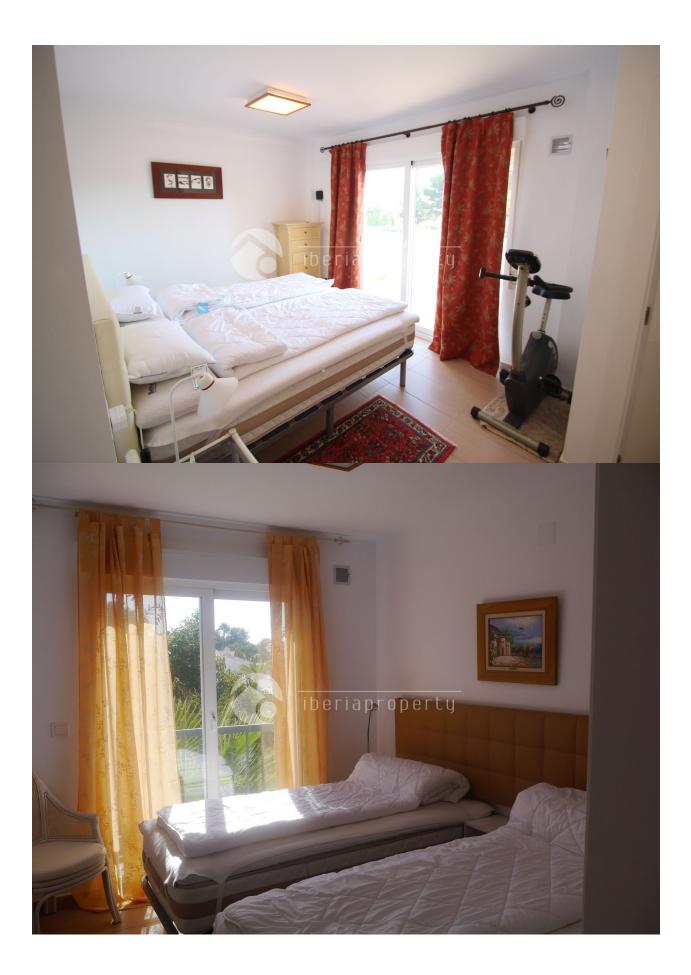

## DESCRIPTION

This project is one the favorites of our clients because of the location and the very good building specifications and technical standards of this 3 bedroom villa. This beautiful, corner, semi-detached villa has been built in the Colonial style and on a bigger plot than the others and has 100 m2 more land. At a very central location at a 10 minutes walk to the centre of Albir and 15 minutes to the beach. On the ground floor are the living room and the kitchen and on the first floor 3 bedrooms and 2 bathrooms of which one en-suite. The owner had installed in all rooms air conditioning warm/cold, heated floors in the bathroom and the bedrooms have nice, white and modern built-in wardrobes. On the 3rd floor is a fantastic roof terrace with breath taking views over the bay with total privacy and sun whole day to enjoy the wonderful climate. The garden is low maintenance and has an artificial lawn and the communal swimming pool is at a 1min. walk. On the side of the house is a gated parking space.

#### **ENERGETIC CERTIFIED**

| STYLE             | VIEWS           | AIRCONDITIONING                                                                      | DISTANCE TO :                                                                                                                                                                 |
|-------------------|-----------------|--------------------------------------------------------------------------------------|-------------------------------------------------------------------------------------------------------------------------------------------------------------------------------|
| Contemporary      | Panoramic views | <ul><li>Livingroom</li><li>Bedrooms</li></ul>                                        | Beach : 1 Km                                                                                                                                                                  |
|                   |                 |                                                                                      | Airport: 60 Km                                                                                                                                                                |
|                   |                 |                                                                                      | Town center : 500 m                                                                                                                                                           |
| ORIENTATION       | FURNITURE       | PARKING                                                                              | ТАХ                                                                                                                                                                           |
| South             | Not furnished   | Parking no Cars: 2                                                                   | Community : 800 €                                                                                                                                                             |
|                   |                 |                                                                                      | I.B.I : 450 €                                                                                                                                                                 |
| MAIN LIVING AREA  | FLOARING        | KITCHEN                                                                              | GARDEN AND<br>TERRACES                                                                                                                                                        |
| Bathroom en-suite | • Tile floors   | <ul><li>Closed kitchen</li><li>Equipped kitchen</li><li>Granite countertop</li></ul> |                                                                                                                                                                               |
|                   |                 |                                                                                      | <ul> <li>Covered terrace</li> <li>Open terrace</li> <li>Exterior lights</li> <li>Automatic watering system</li> <li>Palm trees</li> <li>Landscaped</li> <li>Fenced</li> </ul> |