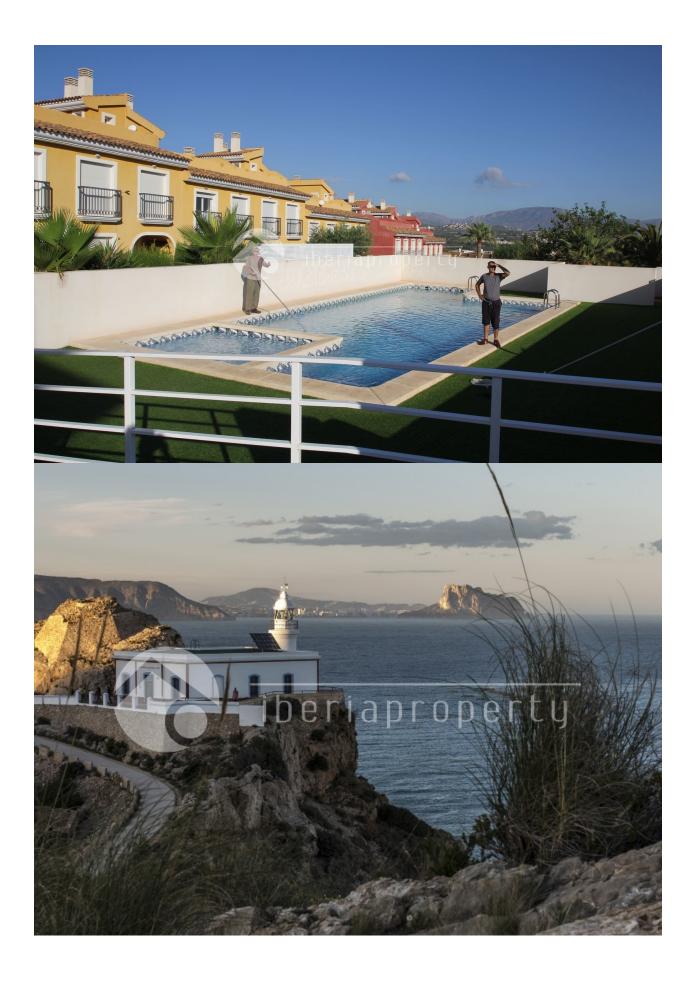

## DESCRIPTION

This project is one the favorites of our clients because of the location and the very good building specifications and technical standards of this 3 bedroom villa. This beautiful, corner, semi-detached villa has been built in the Colonial style and on a bigger plot than the others and has 100 m2 more land. At a very central location at a 10 minutes walk to the centre of Albir and 15 minutes to the beach. On the ground floor are the living room and the kitchen and on the first floor 3 bedrooms and 2 bathrooms of which one en-suite. The owner had installed in all rooms air conditioning warm/cold, heated floors in the bathroom and the bedrooms have nice, white and modern built-in wardrobes. On the 3rd floor is a fantastic roof terrace with breath taking views over the bay with total privacy and sun whole day to enjoy the wonderful climate. The garden is low maintenance and has an artificial lawn and the communal swimming pool is at a 1min. walk. On the side of the house is a gated parking space.

#### **ENERGETIC CERTIFIED**

| STYLE             | VIEWS           | AIRCONDITIONING                                                                      | DISTANCE TO :                                                                                                                                                                 |
|-------------------|-----------------|--------------------------------------------------------------------------------------|-------------------------------------------------------------------------------------------------------------------------------------------------------------------------------|
| Contemporary      | Panoramic views | <ul><li>Livingroom</li><li>Bedrooms</li></ul>                                        | Beach : 1 Km                                                                                                                                                                  |
|                   |                 |                                                                                      | Airport: 60 Km                                                                                                                                                                |
|                   |                 |                                                                                      | Town center : 500 m                                                                                                                                                           |
| ORIENTATION       | FURNITURE       | PARKING                                                                              | ТАХ                                                                                                                                                                           |
| South             | Not furnished   | Parking no Cars: 2                                                                   | Community : 800 €                                                                                                                                                             |
|                   |                 |                                                                                      | I.B.I : 450 €                                                                                                                                                                 |
| MAIN LIVING AREA  | FLOARING        | KITCHEN                                                                              | GARDEN AND<br>TERRACES                                                                                                                                                        |
| Bathroom en-suite | • Tile floors   | <ul><li>Closed kitchen</li><li>Equipped kitchen</li><li>Granite countertop</li></ul> |                                                                                                                                                                               |
|                   |                 |                                                                                      | <ul> <li>Covered terrace</li> <li>Open terrace</li> <li>Exterior lights</li> <li>Automatic watering system</li> <li>Palm trees</li> <li>Landscaped</li> <li>Fenced</li> </ul> |