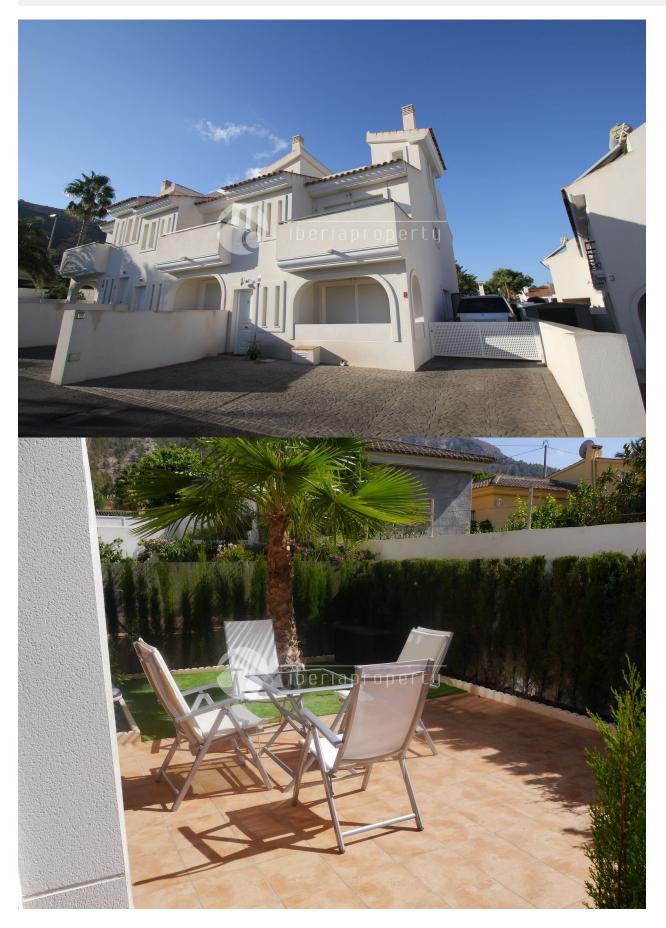

## DESCRIPTION

This project is one the favorites of our clients because of the location and the very good building specifications and technical standards of this 3 bedroom villa. This beautiful, corner, semi-detached villa has been built in the Colonial style and on a bigger plot than the others and has 100 m2 more land. At a very central location at a 10 minutes walk to the centre of Albir and 15 minutes to the beach. On the ground floor are the living room and the kitchen and on the first floor 3 bedrooms and 2 bathrooms of which one en-suite. The owner had installed in all rooms air conditioning warm/cold, heated floors in the bathroom and the bedrooms have nice, white and modern built-in wardrobes. On the 3rd floor is a fantastic roof terrace with breath taking views over the bay with total privacy and sun whole day to enjoy the wonderful climate. The garden is low maintenance and has an artificial lawn and the communal swimming pool is at a 1min. walk. On the side of the house is a gated parking space.

Private garden