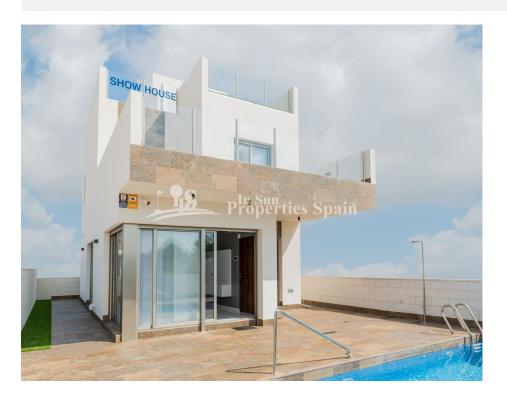

### **DESCRIPTION**

KEY READY! Located in VILLAMARTIN, PAU-26 are these stunning key ready 107 m2 detached Villas "Duplex" model set over 3 floors. The ground floor boasts entrance porch, open plan living/dining area with modern fitted kitchen, utility area/galleria, one double bedroom and a bathroom. To the first floor there are two further bedrooms both with terraces and 2 bathrooms. There is access to the 56m2 roof solarium offering stunning views. Off road parking and private garden with space for private swimming pool. Pink Paradise Residential is located within a wonderful natural environment, with unbeatable views to the Salinas of Torrevieja and the natural park and is very close to the golf course of Villamartin. Within five minutes drive you will reach the beautiful beach of La Zenia and en-route you would have passed the newly created La Zenia Boulevard, possibly the best shopping centre in the province of Alicante. Also nearby are four championship 18-hole golf courses, with the closest being that of Villamartin, the jewel in the crown for this area.

# **GARDEN AND TERRACES**

- Open terrace
- Exterior lightsAutomatic watering system
- Stone walls
- Private garden