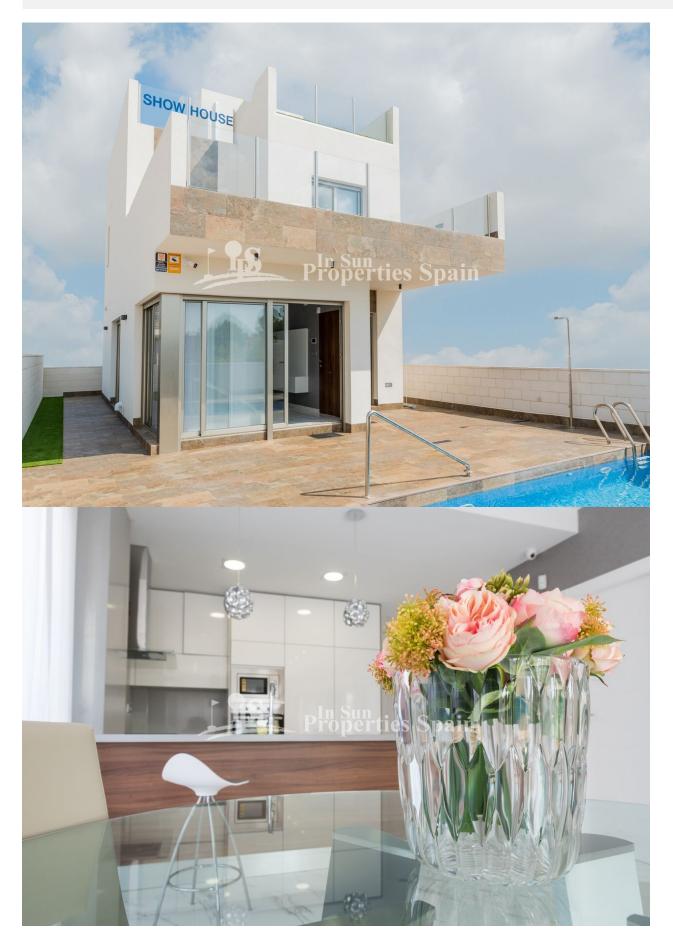

### **DESCRIPTION**

KEY READY! Located in VILLAMARTIN, PAU-26 are these stunning key ready 107 m2 detached Villas "Duplex" model set over 3 floors. The ground floor boasts entrance porch, open plan living/dining area with modern fitted kitchen, utility area/galleria, one double bedroom and a bathroom. To the first floor there are two further bedrooms both with terraces and 2 bathrooms. There is access to the 56m2 roof solarium offering stunning views. Off road parking and private garden with space for private swimming pool. Pink Paradise Residential is located within a wonderful natural environment, with unbeatable views to the Salinas of Torrevieja and the natural park and is very close to the golf course of Villamartin. Within five minutes drive you will reach the beautiful beach of La Zenia and en-route you would have passed the newly created La Zenia Boulevard, possibly the best shopping centre in the province of Alicante. Also nearby are four championship 18-hole golf courses, with the closest being that of Villamartin, the jewel in the crown for this area.

## **KITCHEN**

- Open kitchen Granite countertop

# **GARDEN AND TERRACES**

- Open terrace
- Exterior lightsAutomatic watering system
- Stone walls
- Private garden