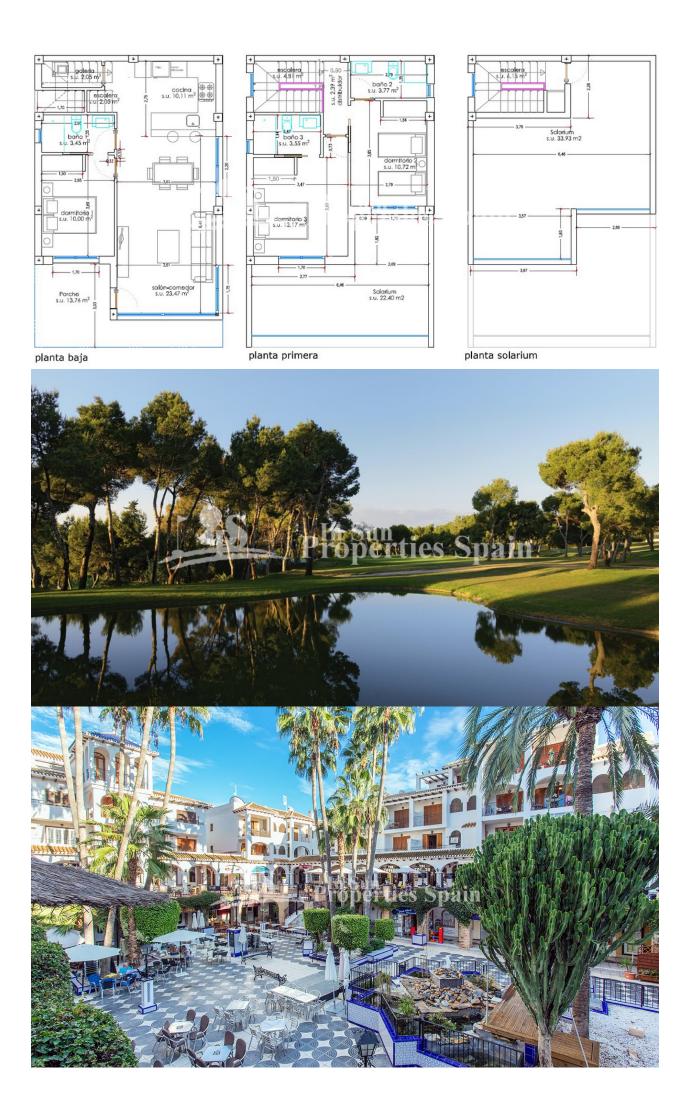

### **DESCRIPTION**

KEY READY! Located in VILLAMARTIN, PAU-26 are these stunning key ready 107 m2 detached Villas "Duplex" model set over 3 floors. The ground floor boasts entrance porch, open plan living/dining area with modern fitted kitchen, utility area/galleria, one double bedroom and a bathroom. To the first floor there are two further bedrooms both with terraces and 2 bathrooms. There is access to the 56m2 roof solarium offering stunning views. Off road parking and private garden with space for private swimming pool. Pink Paradise Residential is located within a wonderful natural environment, with unbeatable views to the Salinas of Torrevieja and the natural park and is very close to the golf course of Villamartin. Within five minutes drive you will reach the beautiful beach of La Zenia and en-route you would have passed the newly created La Zenia Boulevard, possibly the best shopping centre in the province of Alicante. Also nearby are four championship 18-hole golf courses, with the closest being that of Villamartin, the jewel in the crown for this area.