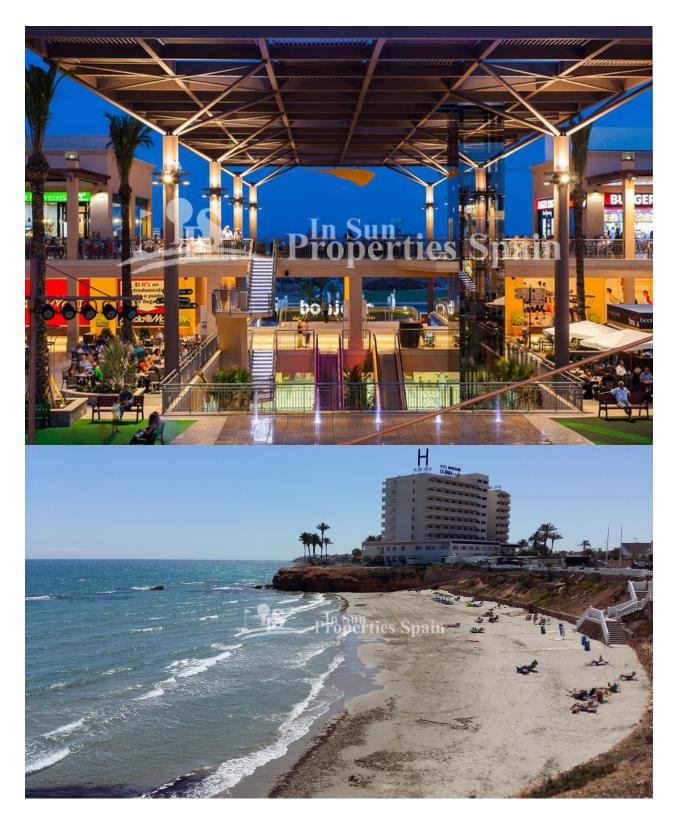

### **DESCRIPTION**

KEY READY! Located in VILLAMARTIN, PAU-26 are these stunning key ready 107 m2 detached Villas "Duplex" model set over 3 floors. The ground floor boasts entrance porch, open plan living/dining area with modern fitted kitchen, utility area/galleria, one double bedroom and a bathroom. To the first floor there are two further bedrooms both with terraces and 2 bathrooms. There is access to the 56m2 roof solarium offering stunning views. Off road parking and private garden with space for private swimming pool. Pink Paradise Residential is located within a wonderful natural environment, with unbeatable views to the Salinas of Torrevieja and the natural park and is very close to the golf course of Villamartin. Within five minutes drive you will reach the beautiful beach of La Zenia and en-route you would have passed the newly created La Zenia Boulevard, possibly the best shopping centre in the province of Alicante. Also nearby are four championship 18-hole golf courses, with the closest being that of Villamartin, the jewel in the crown for this area.

#### **ENERGETIC CERTIFIED**

| STYLE       | VIEWS           | AIRCONDITIONING         | DISTANCE TO:       |
|-------------|-----------------|-------------------------|--------------------|
| • Modern    | Panoramic views | Central airconditioning | Beach : 4 Km       |
|             |                 |                         | Airport: 50 Km     |
|             |                 |                         | Town center : 1 Km |
| ORIENTATION | FURNITURE       | PARKING                 | FLOARING           |
| South west  | Not furnished   | Parking no Cars: 2      | Tile floors        |