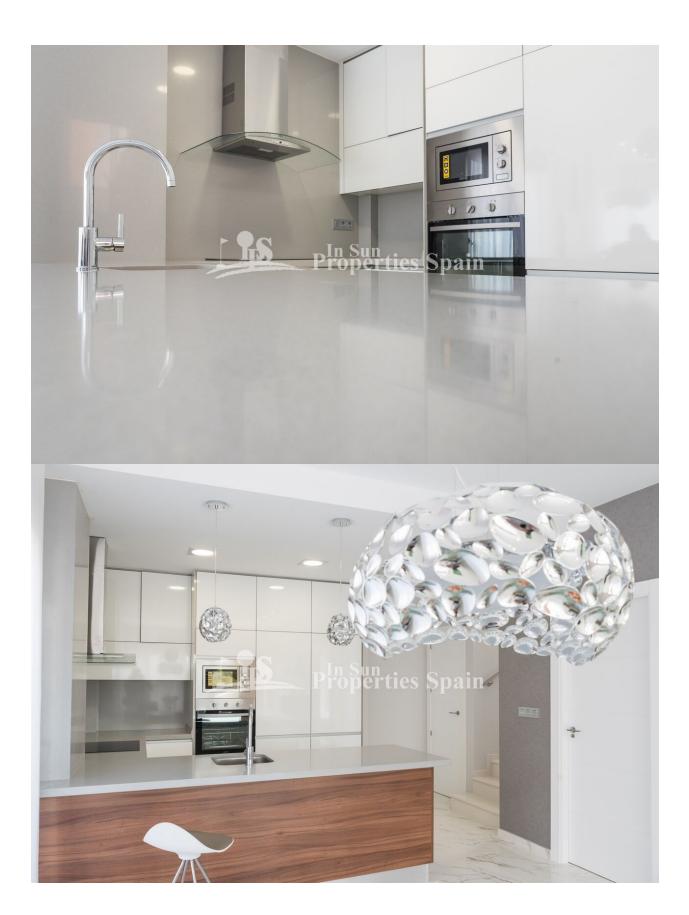

### **DESCRIPTION**

KEY READY! Located in VILLAMARTIN, PAU-26 are these stunning key ready 107 m2 detached Villas "Duplex" model set over 3 floors. The ground floor boasts entrance porch, open plan living/dining area with modern fitted kitchen, utility area/galleria, one double bedroom and a bathroom. To the first floor there are two further bedrooms both with terraces and 2 bathrooms. There is access to the 56m2 roof solarium offering stunning views. Off road parking and private garden with space for private swimming pool. Pink Paradise Residential is located within a wonderful natural environment, with unbeatable views to the Salinas of Torrevieja and the natural park and is very close to the golf course of Villamartin. Within five minutes drive you will reach the beautiful beach of La Zenia and en-route you would have passed the newly created La Zenia Boulevard, possibly the best shopping centre in the province of Alicante. Also nearby are four championship 18-hole golf courses, with the closest being that of Villamartin, the jewel in the crown for this area.

## **KITCHEN**

- Open kitchen Granite countertop