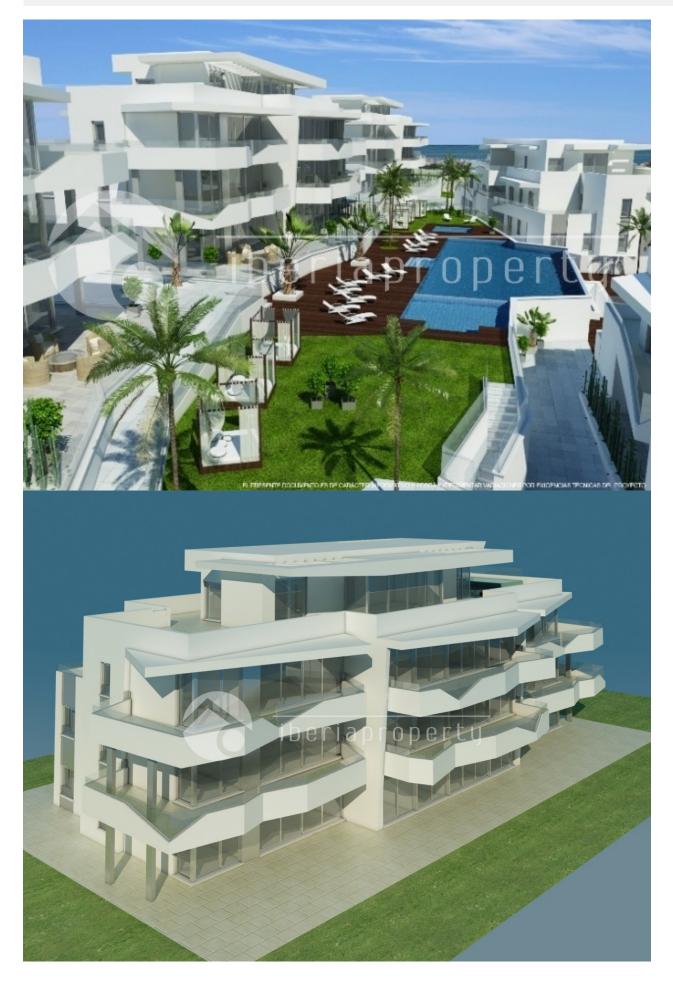

## DESCRIPTION

This development has been designed to be Costa del Sol's Iconic new development after 3 years of feedback from Scandinavian clients who just couldn't find what they were looking for here in Costa del Sol. The development consists of 44 state of the art energy efficient apartments and penthouses built to the highest possible standard and only available in 3 or 4 bedrooms, a true family home. The project is situated on two fantastic plots with unrestricted sea views of La Cala de Mijas. All apartments are 3 or 4 bedrooms with build sizes from 116 -141M2 with terraces of 33 – 209M2. Also included is parking for 2 to 3 cars and state of the art home intelligent system. Another feature is the high quality infinity swimming pools. These luxurious apartments come with a full bank guarantee. For the LATEST properties, CLICK HERE