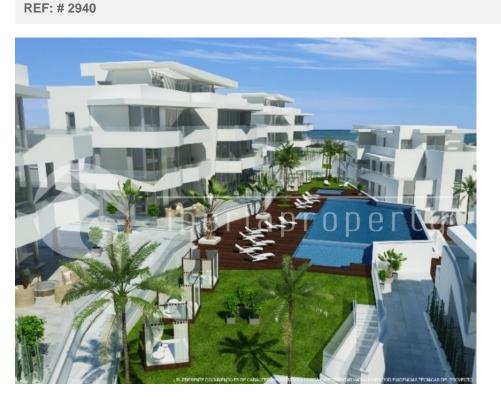

## DESCRIPTION

This development has been designed to be Costa del Sol's Iconic new development after 3 years of feedback from Scandinavian clients who just couldn't find what they were looking for here in Costa del Sol. The development consists of 44 state of the art energy efficient apartments and penthouses built to the highest possible standard and only available in 3 or 4 bedrooms, a true family home. The project is situated on two fantastic plots with unrestricted sea views of La Cala de Mijas. All apartments are 3 or 4 bedrooms with build sizes from 116 -141M2 with terraces of 33 – 209M2. Also included is parking for 2 to 3 cars and state of the art home intelligent system. Another feature is the high quality infinity swimming pools. These luxurious apartments come with a full bank guarantee. For the LATEST properties, CLICK HERE