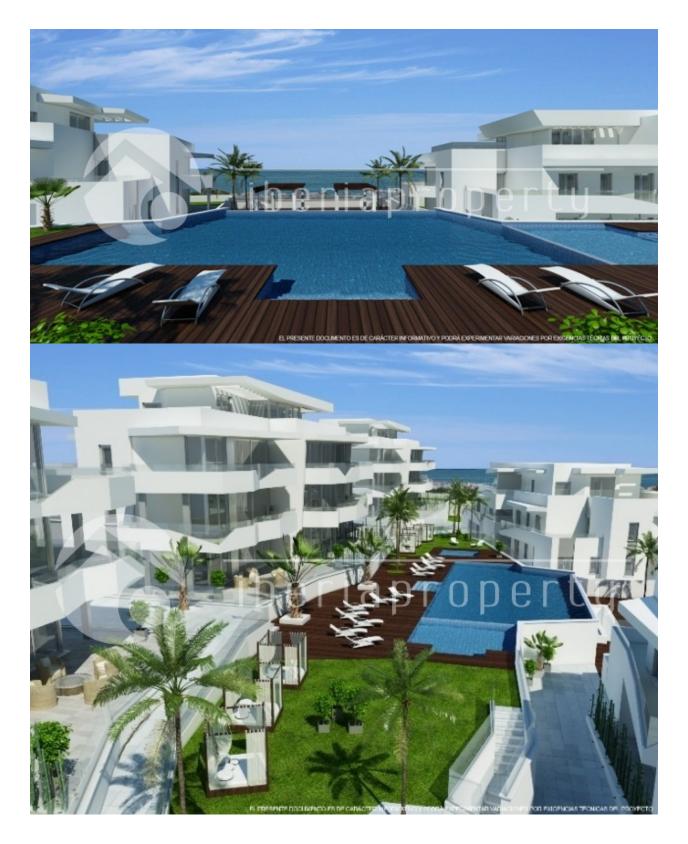

## DESCRIPTION

This development has been designed to be Costa del Sol's Iconic new development after 3 years of feedback from Scandinavian clients who just couldn't find what they were looking for here in Costa del Sol. The development consists of 44 state of the art energy efficient apartments and penthouses built to the highest possible standard and only available in 3 or 4 bedrooms, a true family home. The project is situated on two fantastic plots with unrestricted sea views of La Cala de Mijas. All apartments are 3 or 4 bedrooms with build sizes from 116 -141M2 with terraces of 33 – 209M2. Also included is parking for 2 to 3 cars and state of the art home intelligent system. Another feature is the high quality infinity swimming pools. These luxurious apartments come with a full bank guarantee. For the LATEST properties, CLICK HERE